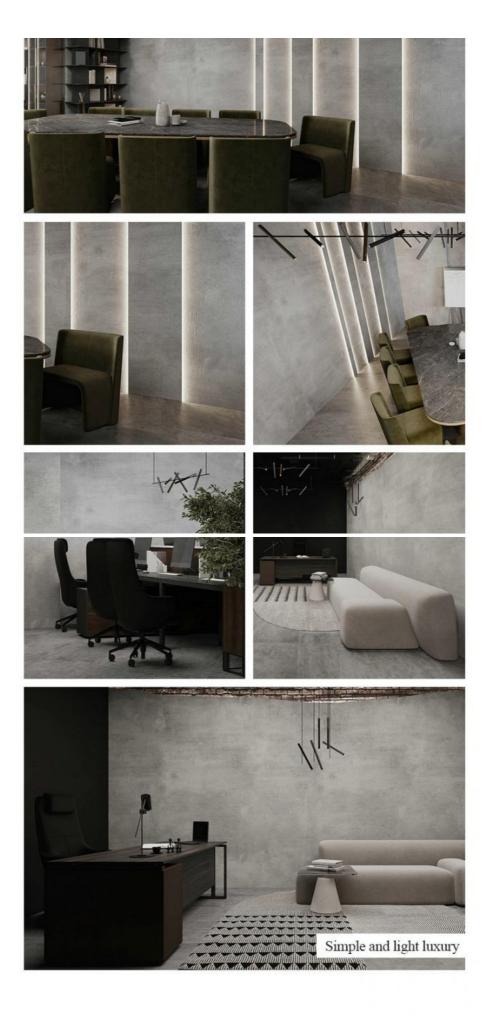

# **INFORMATION**

SIZE AND COLOR CAN BE CUSTOMIZED! PLEASE CONSULT CUSTOMER SERVICE FOR DETAILS!



- SPECIFICATIONS: 2440\*1220\*5/8MM (LENGTH CUSTOMIZABLE)!
- ADVANTAGE



Green health



Moisture -proof



Upgrade process



Fireproof



Wearproof



Not easy to fade



Multiple substrates



Cost savings





Manufacturer supply · Support customization



#### Detailks 01

### **PVC+WOOD FLOUR**

Select high-quality raw materials, stable quality, long service life

### Detailks 02

#### RETARDANT

Fire retardant, from fire extinguish, use more secure



### Detailks 03

#### **WATERPROOF**

Waterproof, moistureproof mildewfree, available in damp environment

Detailks 04



# Quick Installation

# Bending Angle



# Line Matching



# Multipie Scenarios



### **Decoration Case**





# **COLOR DISPLAY**



# WHY CHOOSE US

WHY US ENVIRONMENTAL PROTECTION TESTING AND CERTIFICATION

























WHY US

Manufacturer's direct selling quality assurance



HIGH-END CUSTOM WOOD VENEER

















Shanghai Zhuokang Wood Industry Co., Ltd. is a professional production and processing of bamboo fiber wood veneer, carbon crystal board, bamboo fiber wallboard, bamboo fiber grille, outdoor wood plastic floor, wall skirt board, bamboo fiber lines, aluminum alloy metal lines and other products, the company has a complete and scientific quality management system. Shanghai Zhuokang Wood Industry Co., Ltd. integrity, strength and product quality has been recognized by the industry. Welcome friends from all walks of life to visit, guidance and business negotiations.

>