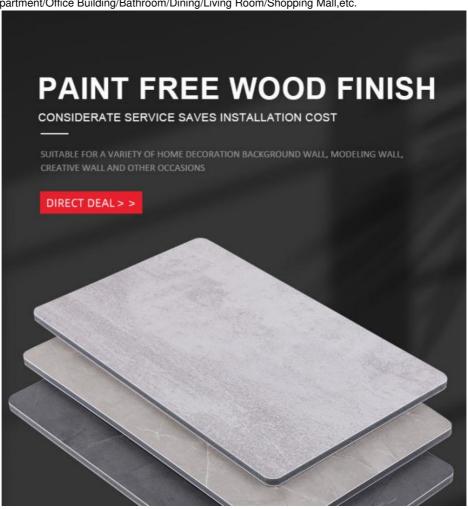

#### **Product Description**

#### Factory Direct Waterproof Moisture-Proof Bamboo Charcoal Wood Veneer Wall Panels

Factory direct sales of waterproof and moisture-proof bamboo charcoal wood veneer wall panels, the perfect combination of quality and practicality. Utilize the allure of wood veneer to enhance the aesthetics of interior spaces while enjoying the benefits of water and moistureresistant properties. The wall panels feature a refined bamboo charcoal wood finish that adds a touch of natural beauty and warmth to the walls. The detailed wood grain pattern creates an attractive visual effect and enhances the beauty of the space. Save money without compromising quality by purchasing our wall panels direct from the factory. Experience the convenience and affordability of factory direct sales. Wall panels are designed for practicality and resist water and moisture. They are effective against water, ensuring long-lasting performance and preventing moisture-related problems, making them ideal for areas such as bathrooms and kitchens. Their versatility can be used in a variety of applications, from decorative walls to entire room coverings, adding a touch of luxury and sophistication. The combination of wood veneer aesthetics with water and moisture resistant properties elevates the interior ambiance and provides visual appeal and practicality.