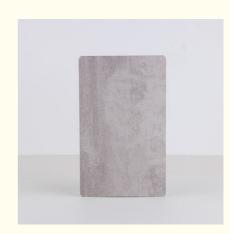

#### Factory Direct Waterproof Moisture-Proof Bamboo Charcoal Wood Veneer Wall Panels

Factory direct sales of waterproof and moisture-proof bamboo charcoal wood veneer wall panels, the perfect combination of quality and practicality. Utilize the allure of wood veneer to enhance the aesthetics of interior spaces while enjoying the benefits of water and moistureresistant properties. The wall panels feature a refined bamboo charcoal wood finish that adds a touch of natural beauty and warmth to the walls. The detailed wood grain pattern creates an attractive visual effect and enhances the beauty of the space. Save money without compromising quality by purchasing our wall panels direct from the factory. Experience the convenience and affordability of factory direct sales. Wall panels are designed for practicality and resist water and moisture. They are effective against water, ensuring long-lasting performance and preventing moisture-related problems, making them ideal for areas such as bathrooms and kitchens. Their versatility can be used in a variety of applications, from decorative walls to entire room coverings, adding a touch of luxury and sophistication. The combination of wood veneer aesthetics with water and moisture resistant properties elevates the interior ambiance and provides visual appeal and practicality.