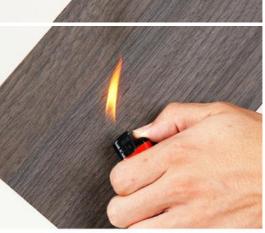

#### RETARDANT

Fire retardant, from fire extinguish, use more secure

#### **WATERPROOF**

Waterproof, moistureproof mildewfree, available in damp environment

Detailks 04