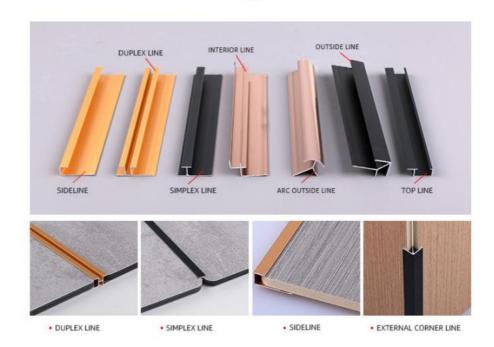

ng/Bathroom/Dining/Living Room/Shopping Mall,etc.





# **INFORMATION**

SIZE AND COLOR CAN BE CUSTOMIZED! PLEASE CONSULT CUSTOMER SERVICE FOR DETAILS!



- SPECIFICATIONS: 2440\*1220\*5/8MM (LENGTH CUSTOMIZABLE)!
- ADVANTAGE



Green health



Moisture -proof



Upgrade process



Fireproof



Wearproof



Not easy to fade



Multiple substrates



Cost savings





Manufacturer supply · Support customization



#### Detailks 01

### **PVC+WOOD FLOUR**

Select high-quality raw materials, stable quality, long service life

### Detailks 02

#### RETARDANT

Fire retardant, from fire extinguish, use more secure



### Detailks 03

#### **WATERPROOF**

Waterproof, moistureproof mildewfree, available in damp environment

Detailks 04



# Quick Installation

# Bending Angle



# Line Matching



# Multipie Scenarios



### **Decoration Case**





# **COLOR DISPLAY**



# WHY CHOOSE US

WHY US ENVIRONMENTAL PROTECTION TESTING AND CERTIFICATION

























WHY US

Manufacturer's direct selling quality assurance



HIGH-END CUSTOM WOOD VENEER

















Shanghai Zhuokang Wood Industry Co., Ltd. is a professional production and processing of bamboo fiber wood veneer, carbon crystal board, bamboo fiber wallboard, bamboo fiber grille, outdoor wood plastic floor, wall skirt board, bamboo fiber lines, aluminum alloy metal lines and other products, the company has a complete and scientific quality management system. Shanghai Zhuokang Wood Industry Co., Ltd. integrity, strength and product quality has been recognized by the industry. Welcome friends from all walks of l