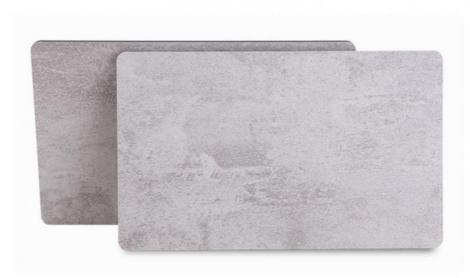

#### Factory Direct Waterproof Moisture-Proof Bamboo Charcoal Wood Veneer Wall Panels

Factory direct sales of waterproof and moisture-proof bamboo charcoal wood veneer wall panels, the perfect combination of quality and practicality. Utilize the allure of wood veneer to enhance the aesthetics of interior spaces while enjoying the benefits of water and moistureresistant properties. The wall panels feature a refined bamboo charcoal wood finish that adds a touch of natural beauty and warmth to the walls. The detailed wood grain pattern creates an attractive visual effect and enhances the beauty of the space. Save money without compromising quality by purchasing our wall panels direct from the factory. Experience the convenience and affordability of factory direct sales. Wall panels are designed for practicality and resist water and moisture. They are effective against water, ensuring long-lasting performance and preventing moisture-related problems, making them ideal for areas such as bathrooms and kitchens. Their versatility can be used in a variety of applications, from decorative walls to entire room coverings, adding a touch of luxury and sophistication. The combination of wood veneer aesthetics with water and moisture resistant properties elevates the interior ambiance and provides visual appeal and practicality.

#### Advantages

Easy Installation, Environmental Protection, Flexible, Bendable, High Density, foldable. Fireproof +waterproof+Moistureproof+anti-scratch+Sound-Absorbing, Mould-Proof.Lightweight.Clear textures, Variety of colours, etc.