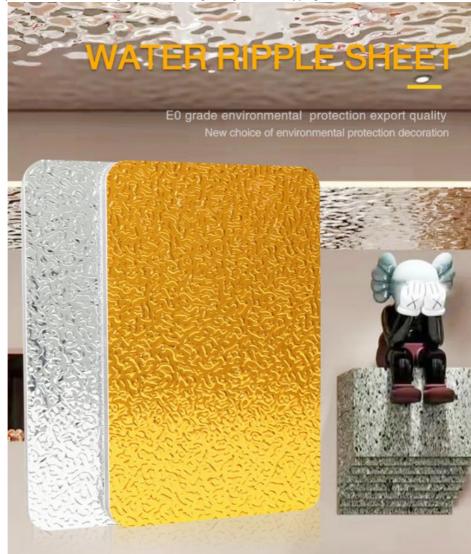

### Carbon crystal panel water ripple bamboo charcoal wood veneer wall panels

Water Ripple Bamboo Fiber Wall Panels are made from eco-friendly bamboo fibers that are both elegant and sustainable. The use of renewable materials is in line with modern concepts and has a positive impact on the environment. The wall panels are PVC coated for extra protection against moisture, ensuring excellent water resistance. The PVC layer also adds to the durability and ease of maintenance of the panels. Wall panels are designed for practicality and resist water and moisture. They are effective against water, ensuring performance and preventing moisture-related problems, making them ideal for areas such as bathrooms and kitchens. Elevate interior design with elegance and practicality, creating an atmosphere that reflects unique style and enhances the charm of a space. The water ripple design combined with its fire and waterproof properties enhances the interior ambiance and provides visual appeal and practicality.

### Specification

| Item               | Value                          |
|--------------------|--------------------------------|
| Material           | Bamboo Charcoal Wall Wanel     |
| Size               | 1220*2440/2600/2800/3000*5/8mm |
| Length             | Customer's Demand              |
| After-sale Service | Online technical support       |

## PRODUCT PARAMETER

Suitable for home decoration background wall, fashion tooling wall decoration

2400MM\*1200MM

COLOR

\_

The new colors are light and luxuriou

silver

No.

black

lease contact customer service for more information

gold