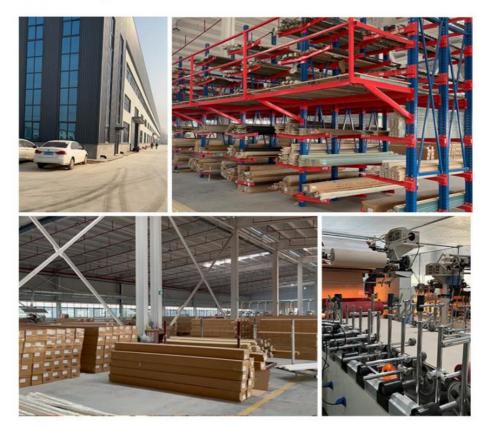

## **PRODUCTION BASE**

Shanghai Zhuokang Wood Industry Co., LTD.,main pvc wall panel, wood solid grille, ecological wood Great Wall panel, U-shaped ceiling, square, wood sound-absorbing wall panel and other products.

Shanghai Zhukang Wood Industry Co., Ltd. has 26 international advanced level production lines and dozens of skilled production and research personnel. The company's main products are: (bamboo charcoal/bamboo) wood veneer panels, ecological wood grille panels, Great Wall panels, relief panels, U-shaped ceiling, square, wood sound-absorbing panels, solid wood grille and supporting production line production and sales. If you need, please feel free to contact us!