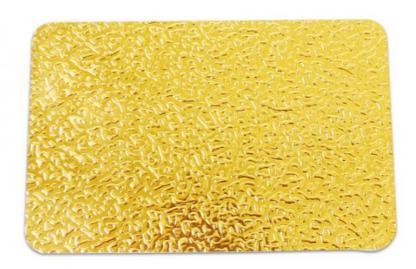

### Carbon crystal panel water ripple bamboo charcoal wood veneer wall panels

Water Ripple Bamboo Fiber Wall Panels are made from eco-friendly bamboo fibers that are both elegant and sustainable. The use of renewable materials is in line with modern concepts and has a positive impact on the environment. The wall panels are PVC coated for extra protection against moisture, ensuring excellent water resistance. The PVC layer also adds to the durability and ease of maintenance of the panels. Wall panels are designed for practicality and resist water and moisture. They are effective against water, ensuring performance and preventing moisture-related problems, making them ideal for areas such as bathrooms and kitchens. Elevate interior design with elegance and practicality, creating an atmosphere that reflects unique style and enhances the charm of a space. The water ripple design combined with its fire and waterproof properties enhances the interior ambiance and provides visual appeal and practicality.

### Specification

| Item               | Value                          |
|--------------------|--------------------------------|
| Material           | Bamboo Charcoal Wall Wanel     |
| Size               | 1220*2440/2600/2800/3000*5/8mm |
| Length             | Customer's Demand              |
| After-sale Service | Online technical support       |

black

lease contact customer service for more information

gold