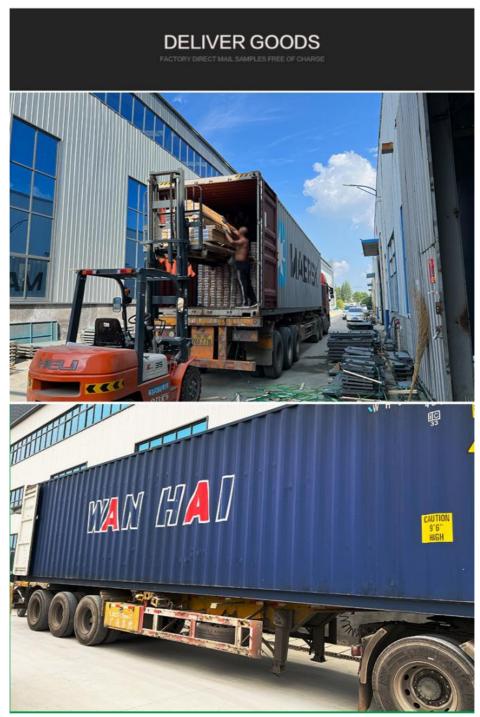

Q: Do you offer free samples ? A: Free sample is available, but delivery cost paid by customer.

Q: What is your delivery time ? A: Generally, 1-2 weeks after confirmation of your deposit payment. Specific time depends on order items and order quantity.

Q: How about the delivery time ? A: Lead time since receipt of 30% T/T deposit payment : 15-30 days. (Samples will be prepared within 5 days.)

> Q: What kind of of payments does support ? A: T/T, L/C, D/P, e-Credit Line