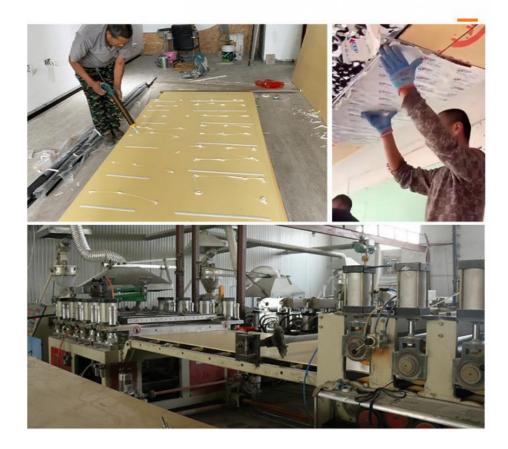

# FACTORY

Strength factory quality witness

Shanghai Zhukang Wood Industry Co., Ltd. has 26 international advanced level production lines and dozens of skilled production and research personnel. The company's main products are: (bamboo charcoal/bamboo) wood veneer panels, ecological wood grille panels, Great Wall panels, relief panels, U-shaped ceiling, square, wood sound-absorbing panels, solid wood grille and supporting production line production and sales. If you need, please feel free to contact us!