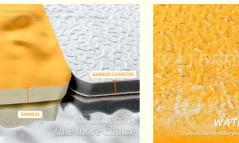

### Specification

| Item               | Value                          |
|--------------------|--------------------------------|
| Material           | Bamboo Charcoal Wall Wanel     |
| Size               | 1220*2440/2600/2800/3000*5/8mm |
| Length             | Customer's Demand              |
| After-sale Service | Online technical support       |

### Advantages

Easy Installation, Environmental Protection, Flexible, Bendable, High Density, foldable. Fireproof +waterproof+Moisture-proof+anti-scratch+Sound-Absorbing, Mould-Proof.Lightweight. Clear textures, Variety of colours, etc.