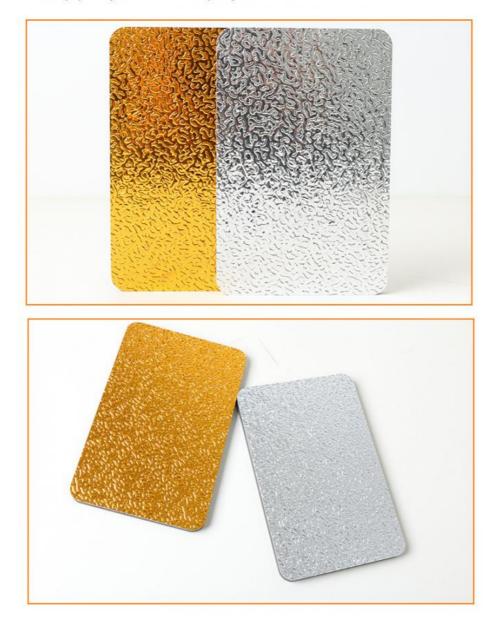

## PRODUCT PARAMETER

Suitable for home decoration background wall, fashion tooling wall decoration

2400MM\*1200MM

COLOR

\_

The new colors are light and luxuriou

silver

No.

black

lease contact customer service for more information

gold