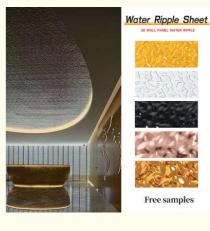

### Carbon crystal panel water ripple bamboo charcoal wood veneer wall panels

Water Ripple Bamboo Fiber Wall Panels are made from eco-friendly bamboo fibers that are both elegant and sustainable. The use of renewable materials is in line with modern concepts and has a positive impact on the environment. The wall panels are PVC coated for extra protection against moisture, ensuring excellent water resistance. The PVC layer also adds to the durability and ease of maintenance of the panels. Wall panels are designed for practicality and resist water and moisture. They are effective against water, ensuring performance and preventing moisture-related problems, making them ideal for areas such as bathrooms and kitchens. Elevate interior design with elegance and practicality, creating an atmosphere that reflects unique style and enhances the charm of a space. The water ripple design combined with its fire and waterproof properties enhances the interior ambiance and provides visual appeal and practicality.

### Specification

| Item               | Value                          |
|--------------------|--------------------------------|
| Material           | Bamboo Charcoal Wall Wanel     |
| Size               | 1220*2440/2600/2800/3000*5/8mm |
| Length             | Customer's Demand              |
| After-sale Service | Online technical support       |

### Advantages

Easy Installation, Environmental Protection, Flexible, Bendable, High Density, foldable. Fireproof +waterproof+Moisture-proof+anti-scratch+Sound-Absorbing, Mould-Proof.Lightweight. Clear textures, Variety of colours, etc.