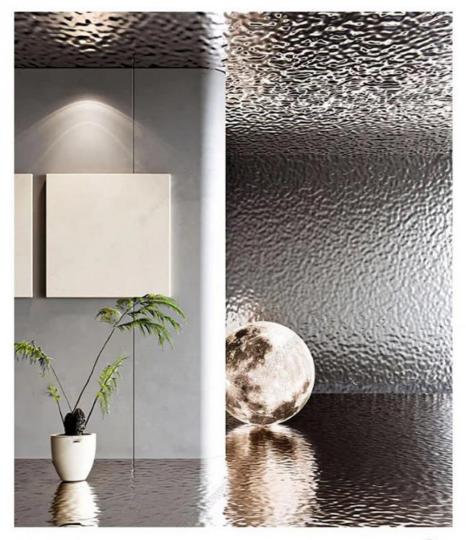

### Surface texture

The concave and convex water ripple sensing surface adopts 3D embossing technology

# **SCENE DISPLAY**

Suitable for KTV, shopping malls, offices and other scenarios

SHOP CEILING

HOME DECORATION WALL

(1)

INTERIOR WALL

(13)

HOTEL CEILING