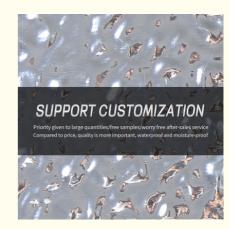

# PRODUCT PARAMETER

Bamboo charcoal wood mirror water ripple complete specifications

Waterproof and moisture-proof

Fire retardant

Environmental protection and health

Support customization

Thicken the plate

Factory direct sales