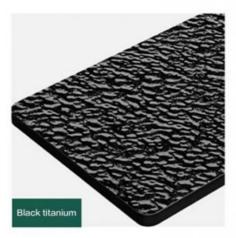

# PRODUCT COLOR

More colors please contact customer service free consultation

# PRODUCT PARAMETER

Bamboo charcoal wood mirror water ripple complete specifications

Waterproof and moisture-proof

Fire retardant

Environmental protection and health

Support customization

Thicken the plate

Factory direct sales