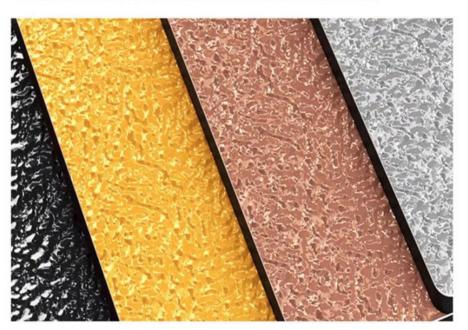

stication.

#### Specification

| Item               | Value                          |
|--------------------|--------------------------------|
| Material           | Bamboo Charcoal Wall Wanel     |
| Size               | 1220*2440/2600/2800/3000*5/8mm |
| Length             | Customer's Demand              |
| After-sale Service | Online technical support       |

#### Advantages

Easy Installation, Environmental Protection, Flexible, Bendable, High Density, foldable. Fireproof + waterproof + Moisture-proof + anti-scratch + Sound-Absorbing, Mould-Proof. Lightweight. Clear textures, Variety of colours, etc.

#### **Applications**

Hotel/Villa/Apartment/Office Building/Bathroom/Dining/Living Room/Shopping Mall,etc.





# PRODUCT INFORMATION

Sizes can be customized to meet various needs



PRODUCT NAME: 3D WALL PANEL WATER RIPPLE

PRODUCT SIZE:1220\*2440\*5/8MM

ENVIRONMENTAL PROTECTION LEVEL: EO LEVEL

PRODUCT COLOR: A VARIETY OF COLORS ARE OPTIONAL

PRODUCT MATERIAL: BAMBOO CHARCOAL FIBER +PVC+PET

PRODUCT FEATURES: WATERPROOF, MOISTURE-PROOF, FIRE RETARDANT COMBUSTION PERFORMANCE: B1 LEVEL

APPLICATION SCOPE: HOTEL, STOREFRONT, HOTEL, OFFICE, AND HOME DECORATION CREATIVE WALL

TIPS: THE LENGTH OF THE PRODUCT CAN BE CUSTOMIZED TO 2.6M, 2.8M AND 3M, AND THE THICKNESS IS 5/8/15MM

# **APPLICATION SCENARIO**

0 0 0

Commercial space background wall, indoor wall ceiling, office and other scenes















# PRODUCT COLOR

More colors please contact customer service free consultation









# PRODUCT PARAMETER



Bamboo charcoal wood mirror water ripple complete specifi