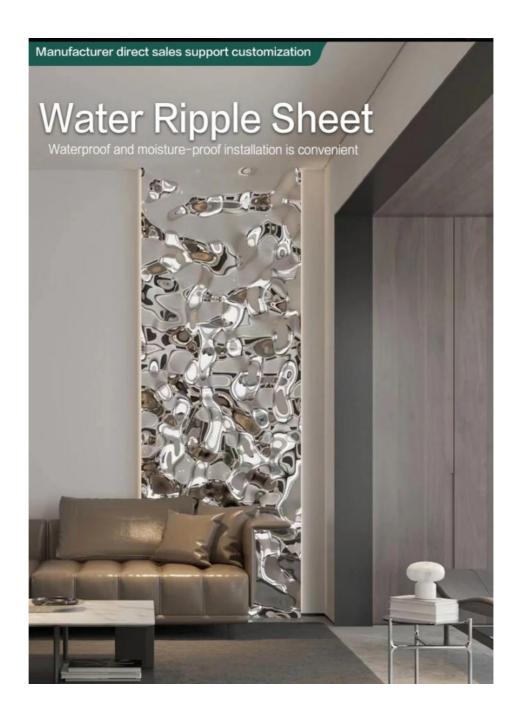

#### PVC Coated Water Ripple Eco-Friendly Waterproof Bamboo Fiber Wall Panels

PVC Coated Water Ripple Eco-Friendly Waterproof Bamboo Fiber Wall Panel has a delicate water ripple design that adds a touch of visual depth and appeal to walls. Unique textures create a mesmerizing effect that enhances the overall beauty of the space. The wall panels are made from eco-friendly bamboo fibre, which is both elegant and sustainable. The use of renewable materials is in line with modern concepts and has a positive impact on the environment. The wall panels are PVC coated for extra protection against moisture, ensuring excellent water resistance. The PVC layer also adds to the durability and ease of maintenance of the panels. Wall panels are designed for practicality and resist water and moisture. They are effective against water, ensuring long-lasting performance and preventing moisture-related problems, making them ideal for areas such as bathrooms and kitchens. The versatility of wall panels can be used in a variety of applications, from accent walls to entire room coverings, adding a touch of luxury and sophistication.

### Surface texture

The concave and convex water ripple sensing surface adopts 3D embossing technology