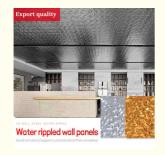

#### PVC Coated Water Ripple Eco-Friendly Waterproof Bamboo Fiber Wall Panels

PVC Coated Water Ripple Eco-Friendly Waterproof Bamboo Fiber Wall Panel has a delicate water ripple design that adds a touch of visual depth and appeal to walls. Unique textures create a mesmerizing effect that enhances the overall beauty of the space. The wall panels are made from eco-friendly bamboo fibre, which is both elegant and sustainable. The use of renewable materials is in line with modern concepts and has a positive impact on the environment. The wall panels are PVC coated for extra protection against moisture, ensuring excellent water resistance. The PVC layer also adds to the durability and ease of maintenance of the panels. Wall panels are designed for practicality and resist water and moisture. They are effective against water, ensuring long-lasting performance and preventing moisture-related problems, making them ideal for areas such as bathrooms and kitchens. The versatility of wall panels can be used in a variety of applications, from accent walls to entire room coverings, adding a touch of luxury and sophistication.

# **APPLICATION SCENARIO**

0 0 0

Commercial space background wall, indoor wall ceiling, office and other scenes