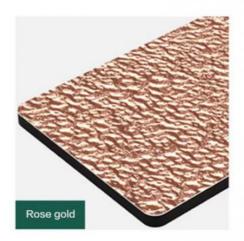

# PRODUCT COLOR

More colors please contact customer service free consultation

# PRODUCT PARAMETER

Bamboo charcoal wood mirror water ripple complete specifications

Waterproof and moisture-proof

Fire retardant

Environmental protection and health

Support customization

Thicken the plate

Factory direct sales