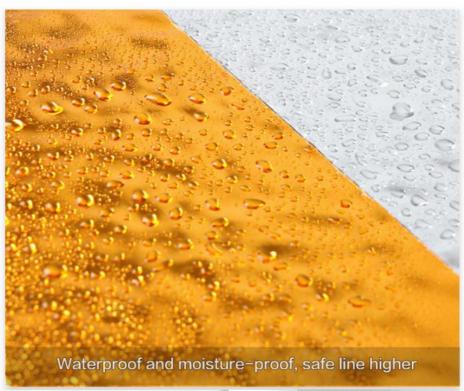

# PRODUCT PARAMETER

Bamboo charcoal wood mirror water ripple complete specifications

Waterproof and moisture-proof

Fire retardant

Environmental protection and health

Support customization

Thicken the plate

Factory direct sales