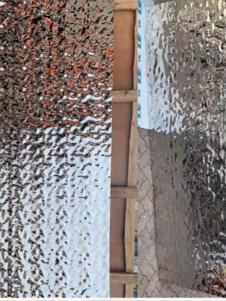

### Surface texture

The concave and convex water ripple sensing surface adopts 3D embossing technology

# PRODUCT SHOOTING

Complete specifications, factory direct sales

Corrosion-resistant and colourless suitable for all kinds of scenes

# **SCENE DISPLAY**

Suitable for KTV, shopping malls, offices and other scenarios

SHOP CEILING

HOME DECORATION WALL

(1)

INTERIOR WALL

(13)

HOTEL CEILING