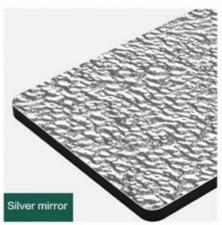

# PRODUCT COLOR

More colors please contact customer service free consultation

# PRODUCT PARAMETER

Bamboo charcoal wood mirror water ripple complete specifications

Waterproof and moisture-proof

Fire retardant

Environmental protection and health

Support customization

Thicken the plate

Factory direct sales