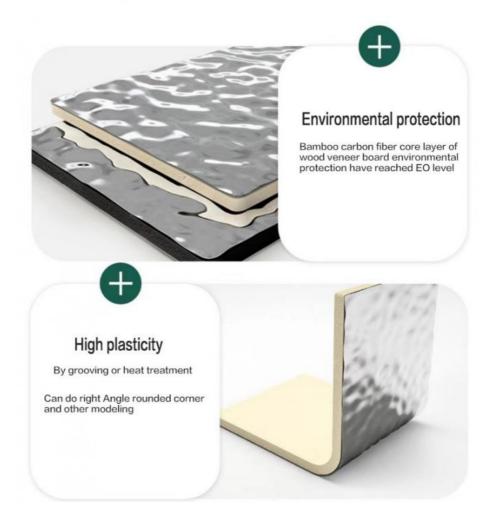

#### Advantages

Easy Installation, Environmental Protection, Flexible, Bendable, High Density, foldable. Fireproof + waterproof + Moisture-proof + anti-scratch + Sound-Absorbing, Mould-Proof. Lightweight. Clear textures, Variety of colours, etc.

# PRODUCT INFORMATION

Sizes can be customized to meet various needs

PRODUCT NAME: 3D WALL PANEL WATER RIPPLE

PRODUCT SIZE:1220\*2440\*5/8MM

ENVIRONMENTAL PROTECTION LEVEL: EO LEVEL

PRODUCT COLOR: A VARIETY OF COLORS ARE OPTIONAL

PRODUCT MATERIAL: BAMBOO CHARCOAL FIBER +PVC+PET

PRODUCT FEATURES: WATERPROOF, MOISTURE-PROOF, FIRE RETARDANT COMBUSTION PERFORMANCE: B1 LEVEL

APPLICATION SCOPE: HOTEL, STOREFRONT, HOTEL, OFFICE, AND HOME DECORATION CREATIVE WALL

# PRODUCT PARAMETER

Bamboo charcoal wood mirror water ripple complete specifications

Waterproof and moisture-proof

Fire retardant

Environmental protection and health

Support customization

Thicken the plate

Factory direct sales