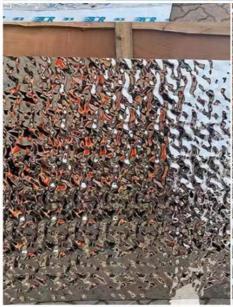

# PRODUCT COLOR

More colors please contact customer service free consultation

### Surface texture

The concave and convex water ripple sensing surface adopts 3D embossing technology