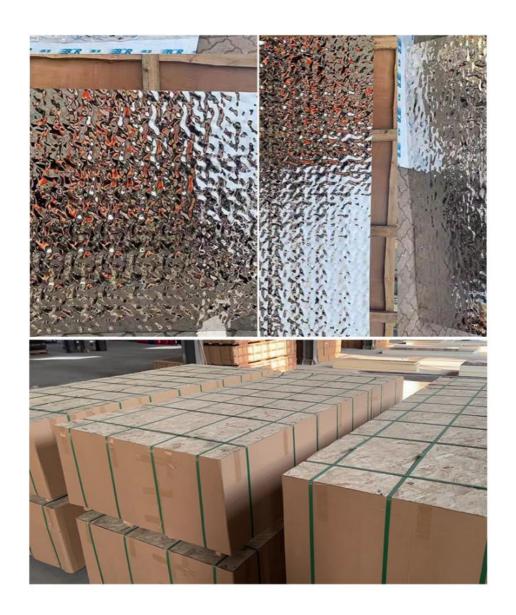

### More Images

#### 3D Ceiling Panels Eco-Friendly Fireproof Water Ripple Bamboo Wall Panels

3D Water Ripple Wall Panels feature a delicate water ripple design that adds visual depth and appeal to walls and ceilings. Unique textures create a captivating effect that enhances the overall beauty of the space. The wall panels are made from environmentally friendly materials and are a responsible choice for interior design. By choosing these panels, one can contribute to a greener environment while transforming the space into an elegant haven. Wall panels are fire and heat resistant. It offers excellent fire protection, it is also effectively waterproof, ensuring long-lasting performance and preventing moisture-related problems. The versatility of the wall panels can be used in a variety of applications, from accent walls to stunning ceiling designs, adding a touch of luxury and sophistication. Wall panels are designed for easy installation, saving time and effort during installation. Its low-maintenance surface ensures hassle-free cleaning and stress-free enjoyment of your space. Elevate interior design with elegance and practicality, creating an atmosphere that reflects unique style and enhances the charm of a space. The water ripple design combined with its fire and waterproof properties enhances the interior ambiance and provides visual appeal and practicality.

#### Specification

| Item               | Value                          |
|--------------------|--------------------------------|
| Material           | Bamboo Charcoal Wall Wanel     |
| Size               | 1220*2440/2600/2800/3000*5/8mm |
| Length             | Customer's Demand              |
| After-sale Service | Online technical support       |