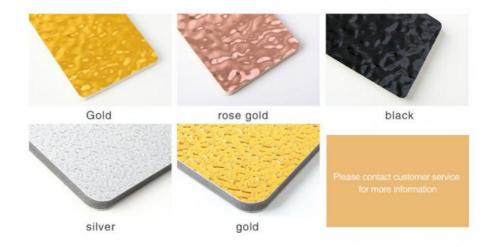

### **Product Specification**

• Material: PVC,PET,bamboo Charcoal Wall Borad

• Edge: Smooth

• Installation: Can Be Blanked Out And Put Directly On

The Wall

· Color: Customer's Requirements

· Application: Hotel, Interiors Homes, office, Decorative

Material

• Function: Waterproof, Mould-Proof, Moisture-Proof, Anti-

static, Sound-Absorbing

· Highlight: 3D Ceiling Water Ripple Panel,

Water Ripple 3D Ceiling Panels, bamboo charcoal 3D Ceiling Panels

#### Advantages

Easy Installation, Environmental Protection, Flexible, Bendable, High Density, foldable. Fireproof + waterproof + Moisture-proof + anti-scratch + Sound - Absorbing, Mould - Proof. Lightweight. Clear textures, Variety of colours, etc.