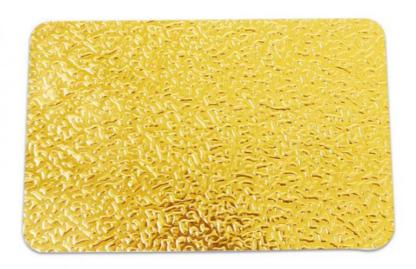

#### 3D Ceiling Panels Eco-Friendly Fireproof Water Ripple Bamboo Wall Panels

3D Water Ripple Wall Panels feature a delicate water ripple design that adds visual depth and appeal to walls and ceilings. Unique textures create a captivating effect that enhances the overall beauty of the space. The wall panels are made from environmentally friendly materials and are a responsible choice for interior design. By choosing these panels, one can contribute to a greener environment while transforming the space into an elegant haven. Wall panels are fire and heat resistant. It offers excellent fire protection, it is also effectively waterproof, ensuring long-lasting performance and preventing moisture-related problems. The versatility of the wall panels can be used in a variety of applications, from accent walls to stunning ceiling designs, adding a touch of luxury and sophistication. Wall panels are designed for easy installation, saving time and effort during installation. Its low-maintenance surface ensures hassle-free cleaning and stress-free enjoyment of your space. Elevate interior design with elegance and practicality, creating an atmosphere that reflects unique style and enhances the charm of a space. The water ripple design combined with its fire and waterproof properties enhances the interior ambiance and provides visual appeal and practicality.