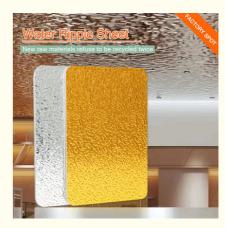

### **Bamboo Charcoal 3D Ceiling Water Ripple Panels Decorative Material**

#### 3D Ceiling Panels Eco-Friendly Fireproof Water Ripple Bamboo Wall Panels

3D Water Ripple Wall Panels feature a delicate water ripple design that adds visual depth and appeal to walls and ceilings. Unique textures create a captivating effect that enhances the overall beauty of the space. The wall panels are made from environmentally friendly materials and are a responsible choice for interior design. By choosing these panels, one can contribute to a greener environment while transforming the space into an elegant haven. Wall panels are fire and heat resistant. It offers excellent fire protection, it is also effectively waterproof, ensuring long-lasting performance and preventing moisture-related problems. The versatility of the wall panels can be used in a variety of applications, from accent walls to stunning ceiling designs, adding a touch of luxury and sophistication. Wall panels are designed for easy installation, saving time and effort during installation. Its low-maintenance surface ensures hassle-free cleaning and stress-free enjoyment of your space. Elevate interior design with elegance and practicality, creating an atmosphere that reflects unique style and enhances the charm of a space. The water ripple design combined with its fire and waterproof properties enhances the interior ambiance and provides visual appeal and practicality.