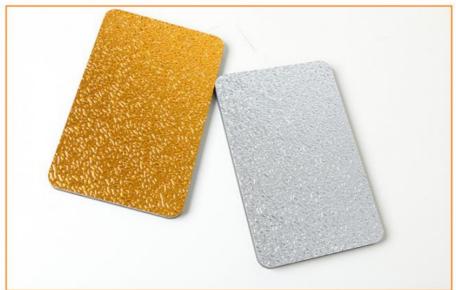

### More Images

#### 3D Ceiling Panels Eco-Friendly Fireproof Water Ripple Bamboo Wall Panels

3D Water Ripple Wall Panels feature a delicate water ripple design that adds visual depth and appeal to walls and ceilings. Unique textures create a captivating effect that enhances the overall beauty of the space. The wall panels are made from environmentally friendly materials and are a responsible choice for interior design. By choosing these panels, one can contribute to a greener environment while transforming the space into an elegant haven. Wall panels are fire and heat resistant. It offers excellent fire protection, it is also effectively waterproof, ensuring long-lasting performance and preventing moisture-related problems. The versatility of the wall panels can be used in a variety of applications, from accent walls to stunning ceiling designs, adding a touch of luxury and sophistication. Wall panels are designed for easy installation, saving time and effort during installation. Its low-maintenance surface ensures hassle-free cleaning and stress-free enjoyment of your space. Elevate interior design with elegance and practicality, creating an atmosphere that reflects unique style and enhances the charm of a space. The water ripple design combined with its fire and waterproof properties enhances the interior ambiance and provides visual appeal and practicality.