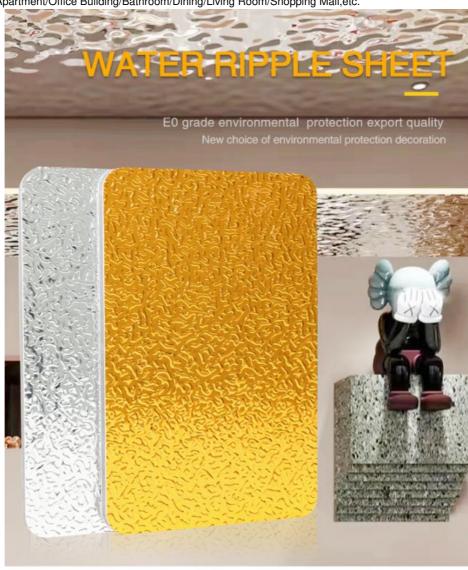

#### 3D Ceiling Panels Eco-Friendly Fireproof Water Ripple Bamboo Wall Panels

3D Water Ripple Wall Panels feature a delicate water ripple design that adds visual depth and appeal to walls and ceilings. Unique textures create a captivating effect that enhances the overall beauty of the space. The wall panels are made from environmentally friendly materials and are a responsible choice for interior design. By choosing these panels, one can contribute to a greener environment while transforming the space into an elegant haven. Wall panels are fire and heat resistant. It offers excellent fire protection, it is also effectively waterproof, ensuring long-lasting performance and preventing moisture-related problems. The versatility of the wall panels can be used in a variety of applications, from accent walls to stunning ceiling designs, adding a touch of luxury and sophistication. Wall panels are designed for easy installation, saving time and effort during installation. Its low-maintenance surface ensures hassle-free cleaning and stress-free enjoyment of your space. Elevate interior design with elegance and practicality, creating an atmosphere that reflects unique style and enhances the charm of a space. The water ripple design combined with its fire and waterproof properties enhances the interior ambiance and provides visual appeal and practicality.

#### **Applications**

Hotel/Villa/Apartment/Office Building/Bathroom/Dining/Living Room/Shopping Mall, etc.