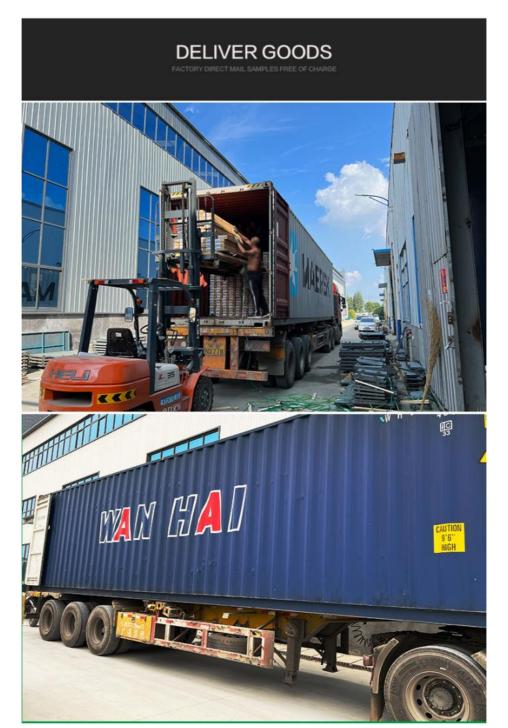

Q: Do you offer free samples ? A: Free sample is available, but delivery cost paid by customer.

Q: What is your delivery time?

A: Generally, 1-2 weeks after confirmation of your deposit payment. Specific time depends on order items and order quantity.

Q: How about the delivery time?

A: Lead time since receipt of 30% T/T deposit payment: 15-30 days. (Samples will be prepared within 5 days.)

Q: What kind of of payments does support ? A: T/T, L/C, D/P, e-Credit Line