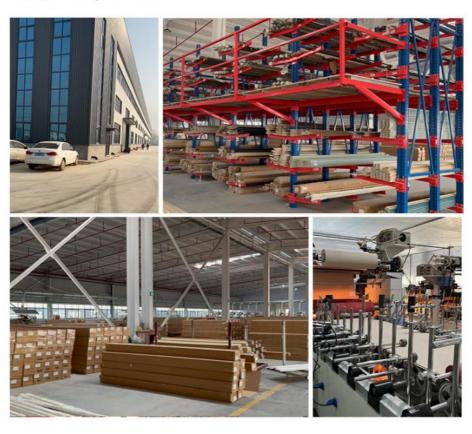

# **FACTORY**

Strength factory quality witness

Shanghai Zhukang Wood Industry Co., Ltd. has 26 international advanced level production lines and dozens of skilled production and research personnel. The company's main products are: (bamboo charcoal/bamboo) wood veneer panels, ecological wood grille panels, Great Wall panels, relief panels, U-shaped ceiling, square, wood sound-absorbing panels, solid wood grille and supporting production line production and sales. If you need, please feel free to contact us!