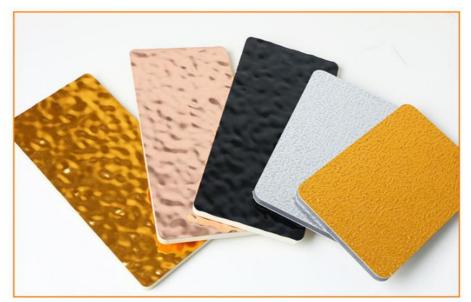

### More Images

#### 3D Ceiling Panels Eco-Friendly Fireproof Water Ripple Bamboo Wall Panels

3D Water Ripple Wall Panels feature a delicate water ripple design that adds visual depth and appeal to walls and ceilings. Unique textures create a captivating effect that enhances the overall beauty of the space. The wall panels are made from environmentally friendly materials and are a responsible choice for interior design. By choosing these panels, one can contribute to a greener environment while transforming the space into an elegant haven. Wall panels are fire and heat resistant. It offers excellent fire protection, it is also effectively waterproof, ensuring long-lasting performance and preventing moisture-related problems. The versatility of the wall panels can be used in a variety of applications, from accent walls to stunning ceiling designs, adding a touch of luxury and sophistication. Wall panels are designed for easy installation, saving time and effort during installation. Its low-maintenance surface ensures hassle-free cleaning and stress-free enjoyment of your space. Elevate interior design with elegance and practicality, creating an atmosphere that reflects unique style and enhances the charm of a space. The water ripple design combined with its fire and waterproof properties enhances the interior ambiance and provides visual appeal and practicality.

#### Advantages

Easy Installation, Environmental Protection, Flexible, Bendable, High Density, foldable. Fireproof + waterproof + Moisture-proof + anti-scratch + Sound - Absorbing, Mould - Proof. Lightweight. Clear textures, Variety of colours, etc.