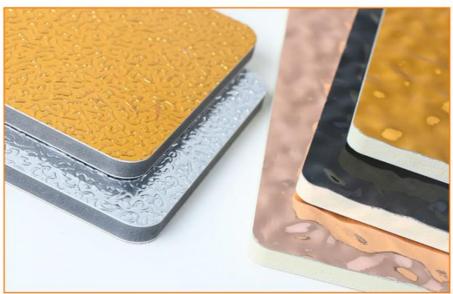

### More Images

#### 3D Ceiling Panels Eco-Friendly Fireproof Water Ripple Bamboo Wall Panels

3D Water Ripple Wall Panels feature a delicate water ripple design that adds visual depth and appeal to walls and ceilings. Unique textures create a captivating effect that enhances the overall beauty of the space. The wall panels are made from environmentally friendly materials and are a responsible choice for interior design. By choosing these panels, one can contribute to a greener environment while transforming the space into an elegant haven. Wall panels are fire and heat resistant. It offers excellent fire protection, it is also effectively waterproof, ensuring long-lasting performance and preventing moisture-related problems. The versatility of the wall panels can be used in a variety of applications, from accent walls to stunning ceiling designs, adding a touch of luxury and sophistication. Wall panels are designed for easy installation, saving time and effort during installation. Its low-maintenance surface ensures hassle-free cleaning and stress-free enjoyment of your space. Elevate interior design with elegance and practicality, creating an atmosphere that reflects unique style and enhances the charm of a space. The water ripple design combined with its fire and waterproof properties enhances the interior ambiance and provides visual appeal and practicality.

#### Specification

| Item               | Value                          |
|--------------------|--------------------------------|
| Material           | Bamboo Charcoal Wall Wanel     |
| Size               | 1220*2440/2600/2800/3000*5/8mm |
| Length             | Customer's Demand              |
| After-sale Service | Online technical support       |