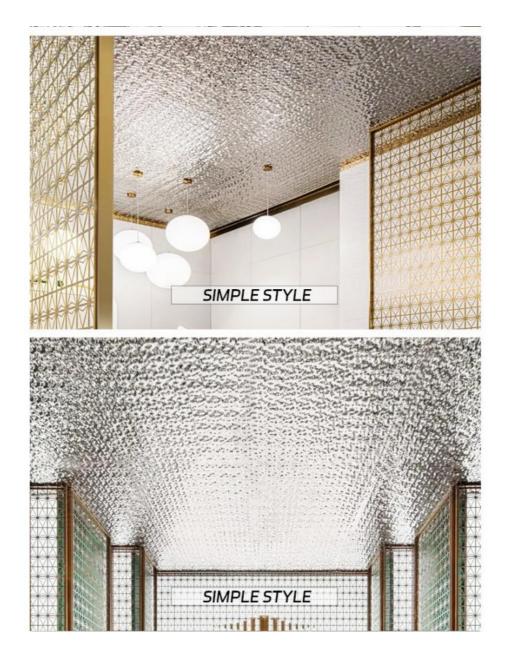

|
|--------------------|--------------------------------|
| Item               | Value                          |
| Material           | Bamboo Charcoal Wall Wanel     |
| Size               | 1220*2440/2600/2800/3000*5/8mm |
| Length             | Customer's Demand              |
| After-sale Service | Online technical support       |

#### Advantages

Easy Installation, Environmental Protection, Flexible, Bendable, High Density, foldable. Fireproof + waterproof + Moisture-proof + antiscratch + Sound-Absorbing, Mould-Proof. Lightweight. Clear textures, Variety of colours, etc.

#### Applications

Hotel/Villa/Apartment/Office Building/Bathroom/Dining/Living Room/Shopping Mall,etc.







Note: The length can be customized as 2.6m, 2.8m, 3m, 3.6m, and the thickness is 5/8mm

















# **Environmental Protection**

Safety and Health Board



# Antibacterial

Adopting internationally leading technology to automatically kill harmful bacteria









Shanghai Zhuokang Wood Industry Co., Ltd.

C 15202188098 C ella@zhuokangsh.com Damboocharcoalboard.com

Room 1501, Building 2, No. 2225 Huancheng West Road, Nanqiao, Fengxian District, Shanghai