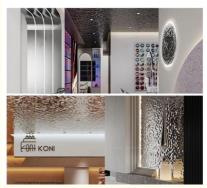

|
| Adhesive:                       | Germany PUR Hot Melt Adhesive                                                      |
| • Shape:                        | Square                                                                             |
| Thickness:                      | 5、8mm                                                                              |
| <ul> <li>Advantages:</li> </ul> | Waterproof And Fireproof                                                           |
| Highlight:                      | PVC Bamboo fiber Water Ripple Panel,<br>Water Ripple PVC Bamboo fiber Wall Panels, |

**PVC Bamboo fiber Wall Panels OEM ODM** 

China

ZhuoKang

ISO9001

Negotiation

5-8 work ays

1220\*2440\*5mm/8mm

Pallet+Carton Packaging

6000 meter per day

#### SCENE EFFECT



#### More Images



#### Decorative Water Ripple Waterproof PVC Bamboo Fiber Wall Panels

Water Ripple Waterproof PVC Bamboo Fiber Wall Panel enhances the beauty of the interior space with attractive water ripple design, and at the same time has the benefits of waterproof, fireproof and environmentally friendly materials. Not only does the siding enhance moisture resistance, but it also increases its fire resistance. Bamboo walls are also effective in waterproofing, ensuring long-lasting performance and preventing moisture-related problems, making them ideal for areas such as bathrooms and kitchens. The wall panels are fire-resistant and heat-resistant, which can effectively prevent fires. With its inherent fire resistance, it does a great job of protecting spaces. The combination of wat