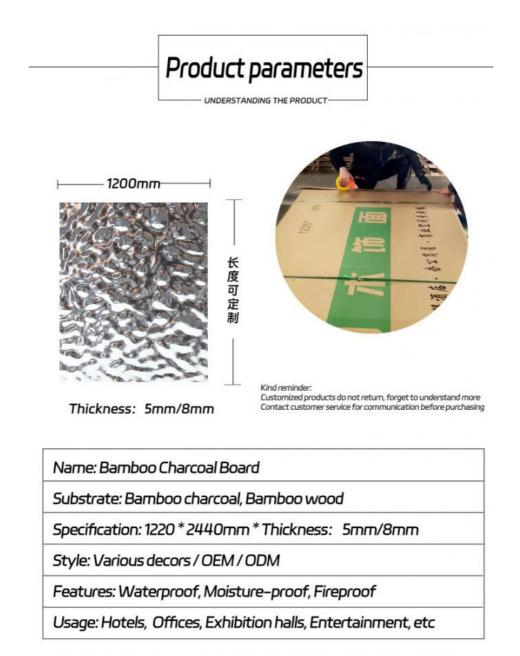

## Product Specification

| Material:                       | Bamboo Charcoal Fiber Wall Panel                                                   |
|---------------------------------|------------------------------------------------------------------------------------|
| • Туре:                         | PVC Wall Panel                                                                     |
| Color:                          | Customer Require                                                                   |
| • Style:                        | Luxury                                                                             |
| Adhesive:                       | Germany PUR Hot Melt Adhesive                                                      |
| • Shape:                        | Square                                                                             |
| Thickness:                      | 5、8mm                                                                              |
| <ul> <li>Advantages:</li> </ul> | Waterproof And Fireproof                                                           |
| Highlight:                      | PVC Bamboo fiber Water Ripple Panel,<br>Water Ripple PVC Bamboo fiber Wall Panels, |

**PVC Bamboo fiber Wall Panels OEM ODM** 

China

ZhuoKang

ISO9001

Negotiation

5-8 work ays

1220\*2440\*5mm/8mm

Pallet+Carton Packaging

#### Specification

| opeonioalion       |                                |
|--------------------|--------------------------------|
| Item               | Value                          |
| Material           | Bamboo Charcoal Wall Wanel     |
| Size               | 1220*2440/2600/2800/3000*5/8mm |
| Length             | Customer's Demand              |
| After-sale Service | Online technical support       |