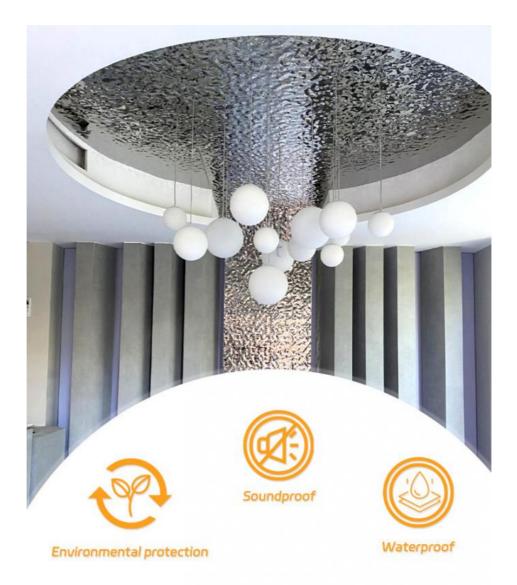

#### Decorative Water Ripple Waterproof PVC Bamboo Fiber Wall Panels

Water Ripple Waterproof PVC Bamboo Fiber Wall Panel enhances the beauty of the interior space with attractive water ripple design, and at the same time has the benefits of waterproof, fireproof and environmentally friendly materials. Not only does the siding enhance moisture resistance, but it also increases its fire resistance. Bamboo walls are also effective in waterproofing, ensuring long-lasting performance and preventing moisture-related problems, making them ideal for areas such as bathrooms and kitchens. The wall panels are fire-resistant and heat-resistant, which can effectively prevent fires. With its inherent fire resistance, it does a great job of protecting spaces. The combination of water ripple aesthetics and waterproof and fireproof performance enhances the interior atmosphere, providing an elegant and safe shelter. The wall panels are designed for easy installation, saving time and effort during installation. Its low-maintenance surface ensures hassle-free cleaning so you can enjoy your space worry-free.

#### Advantages

Easy Installation, Environmental Protection, Flexible, Bendable, High Density, foldable. Fireproof + waterproof + Moisture-proof + antiscratch + Sound-Absorbing, Mould-Proof. Lightweight. Clear textures, Variety of colours, etc.