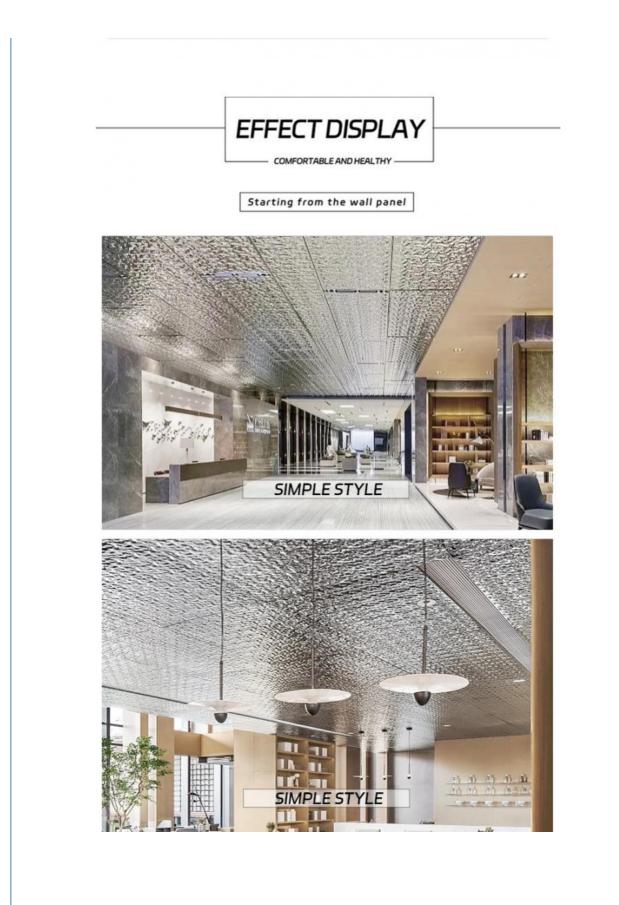

#### SCENE EFFECT

#### Decorative Water Ripple Waterproof PVC Bamboo Fiber Wall Panels

Water Ripple Waterproof PVC Bamboo Fiber Wall Panel enhances the beauty of the interior space with attractive water ripple design, and at the same time has the benefits of waterproof, fireproof and environmentally friendly materials. Not only does the siding enhance moisture resistance, but it also increases its fire resistance. Bamboo walls are also effective in waterproofing, ensuring long-lasting performance and preventing moisture-related problems, making them ideal for areas such as bathrooms and kitchens. The wall panels are fire-resistant and heat-resistant, which can effectively prevent fires. With its inherent fire resistance, it does a great job of protecting spaces. The combination of water ripple aesthetics and waterproof and fireproof performance enhances the interior atmosphere, providing an elegant and safe shelter. The wall panels are designed for easy installation, saving time and effort during installation. Its low-maintenance surface ensures hassle-free cleaning so you can enjoy your space worry-free.