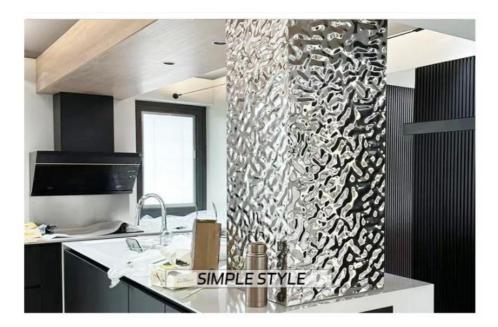

|
|--------------------|--------------------------------|
| Item               | Value                          |
| Material           | Bamboo Charcoal Wall Wanel     |
| Size               | 1220*2440/2600/2800/3000*5/8mm |
| Length             | Customer's Demand              |
| After-sale Service | Online technical support       |

#### Advantages

Easy Installation, Environmental Protection, Flexible, Bendable, High Density, foldable. Fireproof + waterproof + Moisture-proof + antiscratch + Sound-Absorbing, Mould-Proof. Lightweight. Clear textures, Variety of colours, etc.

#### Applications

Hotel/Villa/Apartment/Office Building/Bathroom/Dining/Living Room/Shopping Mall,etc.







Note: The length can be customized as 2.6m, 2.8m, 3m, 3.6m, and the thickness is 5/8mm

















# **Environmental Protection**

Safety and Health Board



# Antibacterial

Adopting internationally leading technology to automatically kill harmful bacteria









Shanghai Zhuokang Wood Industry Co., Ltd.

C 15202188098 C ella@zhuokangsh.com Damboocharcoalboard.com

Room 1501, Building 2, No. 2225 Huancheng West Road, Nanqiao, Fengxian District, Shanghai