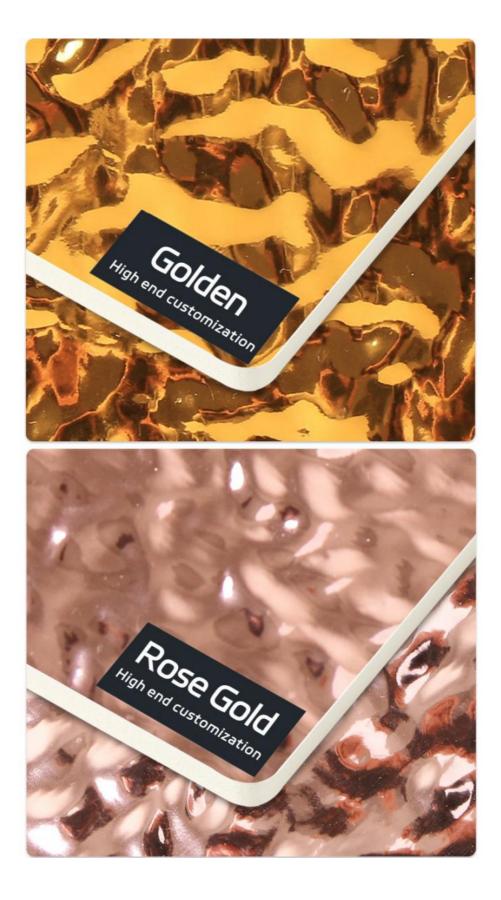

## Product Specification

| Material:                       | Bamboo Charcoal Fiber Wall Panel                                                   |
|---------------------------------|------------------------------------------------------------------------------------|
| • Туре:                         | PVC Wall Panel                                                                     |
| Color:                          | Customer Require                                                                   |
| • Style:                        | Luxury                                                                             |
| Adhesive:                       | Germany PUR Hot Melt Adhesive                                                      |
| • Shape:                        | Square                                                                             |
| Thickness:                      | 5、8mm                                                                              |
| <ul> <li>Advantages:</li> </ul> | Waterproof And Fireproof                                                           |
| Highlight:                      | PVC Bamboo fiber Water Ripple Panel,<br>Water Ripple PVC Bamboo fiber Wall Panels, |