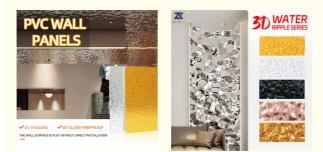

# Water Ripple Panel PVC Bamboo Fiber Wall Panels OEM ODM

#### Decorative Water Ripple Waterproof PVC Bamboo Fiber Wall Panels

Water Ripple Waterproof PVC Bamboo Fiber Wall Panel enhances the beauty of the interior space with attractive water ripple design, and at the same time has the benefits of waterproof, fireproof and environmentally friendly materials. Not only does the siding enhance moisture resistance, but it also increases its fire resistance. Bamboo walls are also effective in waterproofing, ensuring long-lasting performance and preventing moisture-related problems, making them ideal for areas such as bathrooms and kitchens. The wall panels are fire-resistant and heat-resistant, which can effectively prevent fires. With its inherent fire resistance, it does a great job of protecting spaces. The combination of water ripple aesthetics and waterproof and fireproof performance enhances the interior atmosphere, providing an elegant and safe shelter. The wall panels are designed for easy installation, saving time and effort during installation. Its low-maintenance surface ensures hassle-free cleaning so you can enjoy your space worry-free.