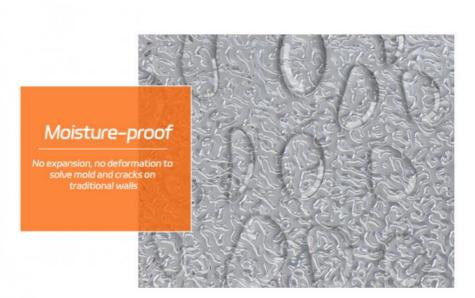

#### Decorative Water Ripple Waterproof PVC Bamboo Fiber Wall Panels

Water Ripple Waterproof PVC Bamboo Fiber Wall Panel enhances the beauty of the interior space with attractive water ripple design, and at the same time has the benefits of waterproof, fireproof and environmentally friendly materials. Not only does the siding enhance moisture resistance, but it also increases its fire resistance. Bamboo walls are also effective in waterproofing, ensuring long-lasting performance and preventing moisture-related problems, making them ideal for areas such as bathrooms and kitchens. The wall panels are fire-resistant and heat-resistant, which can effectively prevent fires. With its inherent fire resistance, it does a great job of protecting spaces. The combination of water ripple aesthetics and waterproof and fireproof performance enhances the interior atmosphere, providing an elegant and safe shelter. The wall panels are designed for easy installation, saving time and effort during installation. Its low-maintenance surface ensures hassle-free cleaning so you can enjoy your space worry-free.

#### Advantages

Easy Installation, Environmental Protection, Flexible, Bendable, High Density, foldable. Fireproof + waterproof + Moisture-proof + antiscratch + Sound-Absorbing, Mould-Proof. Lightweight. Clear textures, Variety of colours, etc.