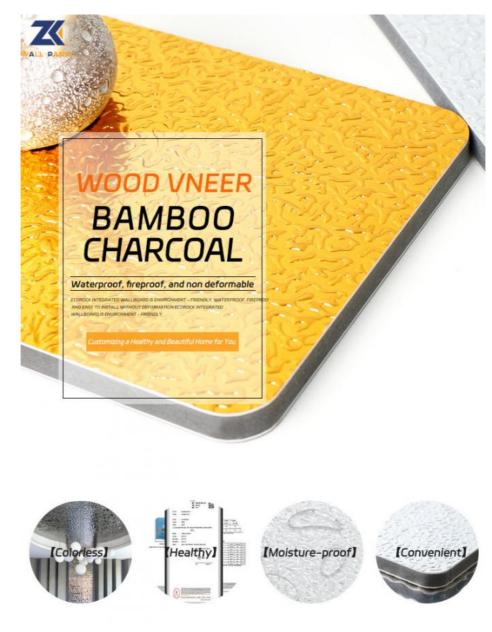

#### Decorative Water Ripple Waterproof PVC Bamboo Fiber Wall Panels

Water Ripple Waterproof PVC Bamboo Fiber Wall Panel enhances the beauty of the interior space with attractive water ripple design, and at the same time has the benefits of waterproof, fireproof and environmentally friendly materials. Not only does the siding enhance moisture resistance, but it also increases its fire resistance. Bamboo walls are also effective in waterproofing, ensuring long-lasting performance and preventing moisture-related problems, making them ideal for areas such as bathrooms and kitchens. The wall panels are fire-resistant and heat-resistant, which can effectively prevent fires. With its inherent fire resistance, it does a great job of protecting spaces. The combination of water ripple aesthetics and waterproof and fireproof performance enhances the interior atmosphere, providing an elegant and safe shelter. The wall panels are designed for easy installation, saving time and effort during installation. Its low-maintenance surface ensures hassle-free cleaning so you can enjoy your space worry-free.

#### Advantages

Easy Installation, Environmental Protection, Flexible, Bendable, High Density, foldable. Fireproof + waterproof + Moisture-proof + antiscratch + Sound-Absorbing, Mould-Proof. Lightweight. Clear textures, Variety of colours, etc.