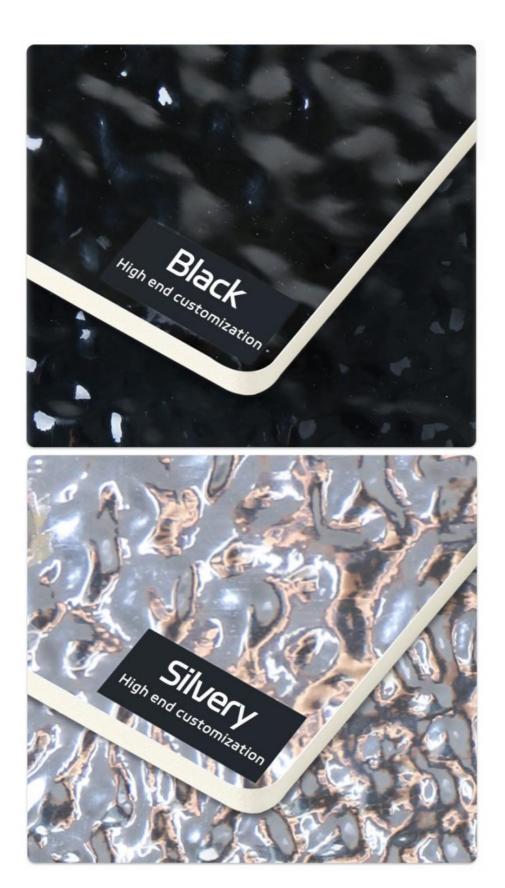

## Product Specification

| Material:                       | Bamboo Charcoal Fiber Wall Panel                                                   |
|---------------------------------|------------------------------------------------------------------------------------|
| • Туре:                         | PVC Wall Panel                                                                     |
| Color:                          | Customer Require                                                                   |
| • Style:                        | Luxury                                                                             |
| Adhesive:                       | Germany PUR Hot Melt Adhesive                                                      |
| • Shape:                        | Square                                                                             |
| Thickness:                      | 5、8mm                                                                              |
| <ul> <li>Advantages:</li> </ul> | Waterproof And Fireproof                                                           |
| Highlight:                      | PVC Bamboo fiber Water Ripple Panel,<br>Water Ripple PVC Bamboo fiber Wall Panels, |