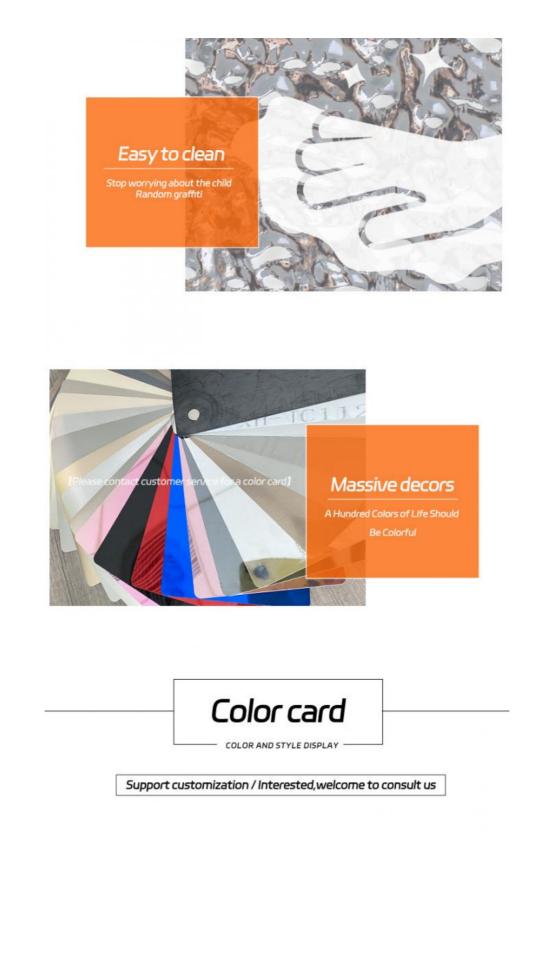

## Product Specification

| Material:                       | Bamboo Charcoal Fiber Wall Panel                                                   |
|---------------------------------|------------------------------------------------------------------------------------|
| • Туре:                         | PVC Wall Panel                                                                     |
| Color:                          | Customer Require                                                                   |
| • Style:                        | Luxury                                                                             |
| Adhesive:                       | Germany PUR Hot Melt Adhesive                                                      |
| • Shape:                        | Square                                                                             |
| Thickness:                      | 5、8mm                                                                              |
| <ul> <li>Advantages:</li> </ul> | Waterproof And Fireproof                                                           |
| Highlight:                      | PVC Bamboo fiber Water Ripple Panel,<br>Water Ripple PVC Bamboo fiber Wall Panels, |