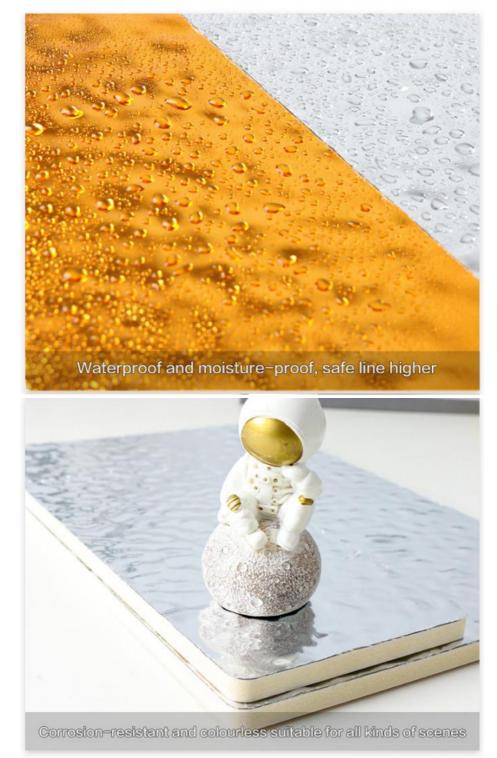

### High Quality Water Ripple PVC Laminate Layer Bamboo Fiber Wall Panels

High-quality Water Ripple PVC Laminated Bamboo Fiber Wall Panel enhances the beauty of interior spaces with attractive water ripple design, while enjoying the benefits of waterproof, fireproof and eco-friendly materials. Bamboo fiber wall panels have a delicate water ripple design that adds a visual depth and appeal to the walls. The unique texture creates a mesmerizing effect that enhances the beauty of the space. The wall panels are designed for durability and protection and are topped with high-quality PVC laminate. This layer not only enhances the moisture resistance of the panel, but also increases its fire performance. Waterproof bamboo fiber walls are effective against water, ensuring long-lasting performance and preventing moisture-related problems, making them ideal for areas such as bathrooms and kitchens. Wall panels are fire and heat resistant, providing excellent protection from fire hazards. With its inherent fire performance, spaces can be well protected.

### Advantages

Easy Installation, Environmental Protection, Flexible, Bendable, High Density, foldable. Fireproof + waterproof + Moisture-proof + antiscratch+Sound-Absorbing, Mould-Proof. Lightweight. Clear textures, Variety of colours, etc.