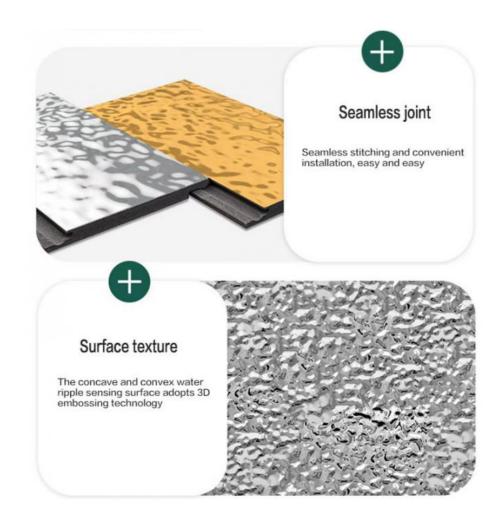

### High Quality Water Ripple PVC Laminate Layer Bamboo Fiber Wall Panels

High-quality Water Ripple PVC Laminated Bamboo Fiber Wall Panel enhances the beauty of interior spaces with attractive water ripple design, while enjoying the benefits of waterproof, fireproof and eco-friendly materials. Bamboo fiber wall panels have a delicate water ripple design that adds a visual depth and appeal to the walls. The unique texture creates a mesmerizing effect that enhances the beauty of the space. The wall panels are designed for durability and protection and are topped with high-quality PVC laminate. This layer not only enhances the moisture resistance of the panel, but also increases its fire performance. Waterproof bamboo fiber walls are effective against water, ensuring long-lasting performance and preventing moisture-related problems, making them ideal for areas such as bathrooms and kitchens. Wall panels are fire and heat resistant, providing excellent protection from fire hazards. With its inherent fire performance, spaces can be well protected.