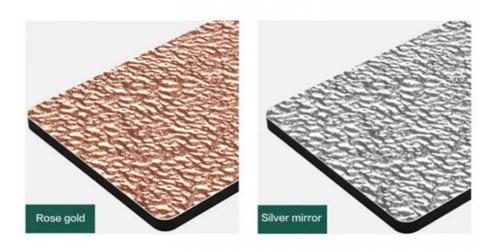

# PRODUCT COLOR

More colors please contact customer service free consultation

More color online consultation

# PRODUCT PARAMETER

Bamboo charcoal wood mirror water ripple complete specifications

....