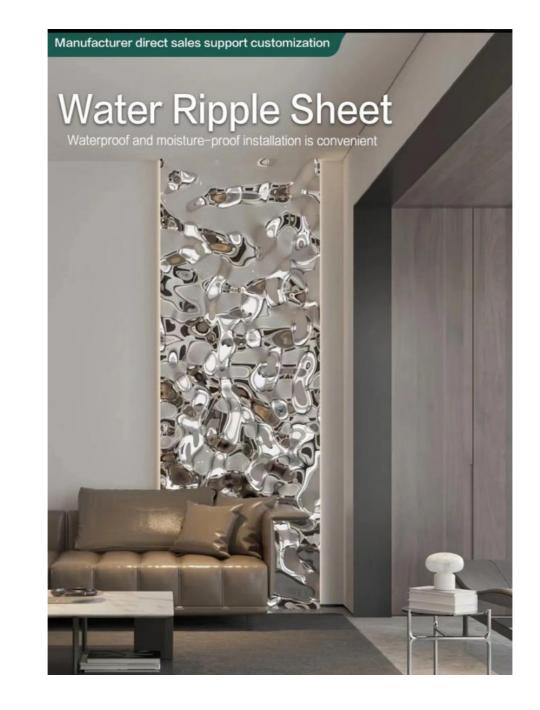

### High Quality Water Ripple PVC Laminate Layer Bamboo Fiber Wall Panels

High-quality Water Ripple PVC Laminated Bamboo Fiber Wall Panel enhances the beauty of interior spaces with attractive water ripple design, while enjoying the benefits of waterproof, fireproof and eco-friendly materials. Bamboo fiber wall panels have a delicate water ripple design that adds a visual depth and appeal to the walls. The unique texture creates a mesmerizing effect that enhances the beauty of the space. The wall panels are designed for durability and protection and are topped with high-quality PVC laminate. This layer not only enhances the moisture resistance of the panel, but also increases its fire performance. Waterproof bamboo fiber walls are effective against water, ensuring long-lasting performance and preventing moisture-related problems, making them ideal for areas such as bathrooms and kitchens. Wall panels are fire and heat resistant, providing excellent protection from fire hazards. With its inherent fire performance, spaces can be well protected.

#### Applications

Hotel/Villa/Apartment/Office Building/Bathroom/Dining/Living Room/Shopping Mall,etc

# **APPLICATION SCENARIO**

Commercial space background wall, indoor wall ceiling, office and other scenes

0

# SCENE DISPLAY

Suitable for KTV, shopping malls, offices and other scenarios

SHOP CEILING

Ħ

HOME DECORATION WALL

**INTERIOR WALL** 

HOTEL CEILING

**TEST REPORT** 