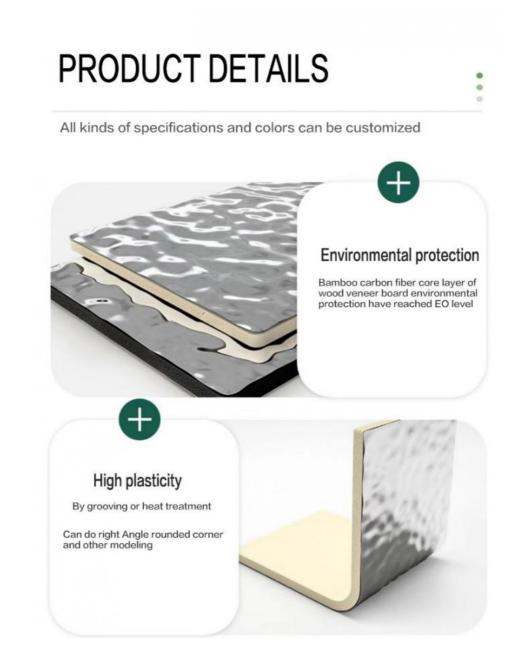

# **PRODUCT INFORMATION**

Sizes can be customized to meet various needs

PRODUCT NAME: 3D WALL PANEL WATER RIPPLE

PRODUCT SIZE:1220\*2440\*5/8MM

ENVIRONMENTAL PROTECTION LEVEL: EO LEVEL

PRODUCT COLOR: A VARIETY OF COLORS ARE OPTIONAL

PRODUCT MATERIAL: BAMBOO CHARCOAL FIBER +PVC+PET

PRODUCT FEATURES: WATERPROOF, MOISTURE-PROOF, FIRE RETARDANT COMBUSTION PERFORMANCE: B1 LEVEL

APPLICATION SCOPE: HOTEL, STOREFRONT, HOTEL, OFFICE, AND HOME DECORATION CREATIVE WALL