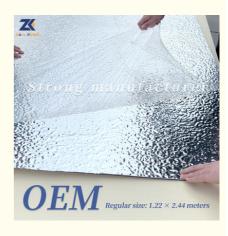

Water Ripple PVC Laminate Layer Panels

China

ZhuoKang

ISO9001

Negotiation

5-8 work ays

6000 meter per day

1220\*2440\*5mm/8mm

# **PRODUCT INFORMATION**

Sizes can be customized to meet various needs

PRODUCT NAME: 3D WALL PANEL WATER RIPPLE

PRODUCT SIZE:1220\*2440\*5/8MM

ENVIRONMENTAL PROTECTION LEVEL: EO LEVEL

PRODUCT COLOR: A VARIETY OF COLORS ARE OPTIONAL

TIPS: THE LENGTH OF THE PRODUCT CAN BE CUSTOMIZED TO 2.6M, 2.8M AND 3M, AND THE THICKNESS IS 5/8/15MM