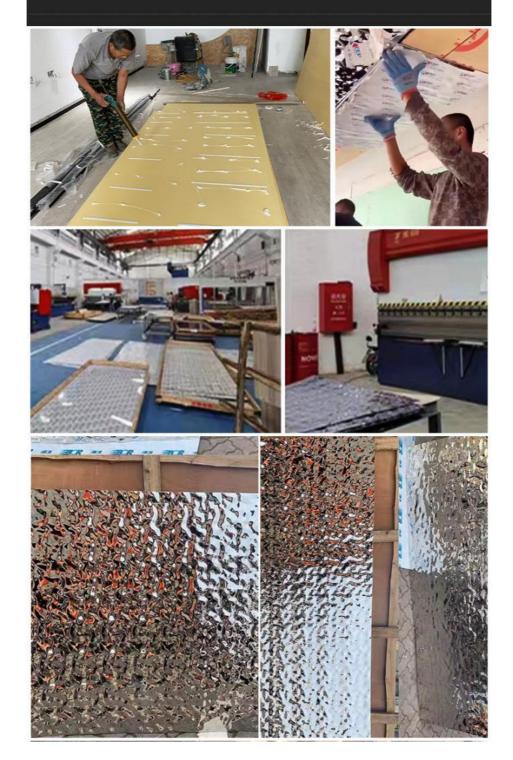

L

TIPS: THE LENGTH OF THE PRODUCT CAN BE CUSTOMIZED TO 2.6M, 2.8M AND 3M, AND THE THICKNESS IS 5/8/15MM

# **APPLICATION SCENARIO**

Commercial space background wall, indoor wall ceiling, office and other scenes

0







# PRODUCT COLOR

More colors please contact customer service free consultation







More color online consultation

# PRODUCT PARAMETER

Bamboo charcoal wood mirror water ripple complete specifications

....









# **PRODUCT SHOOTING**

Complete specifications, factory direct sales



# SCENE DISPLAY

Suitable for KTV, shopping malls, offices and other scenarios



SHOP CEILING

Ħ



HOME DECORATION WALL



**INTERIOR WALL** 



HOTEL CEILING

**TEST REPORT** 

A more professional sense of security



•

### **PRODUCTION PROCESS**

PARAMETER DISPLAY FASHIO DASUAN





## ABOUT US



## HIGH-END CUSTOM WOOD VENEER

# **PRODUCTION BASE**

Shanghai Zhuokang Wood Industry Co., LTD.,main pvc wall panel, wood solid grille, ecological wood Great Wall panel, U-shaped ceiling, square, wood sound-absorbing wall panel and other products.





Shanghai Zhuokang Wood Industry Co., Ltd. is a professional enterprise integrating research and development, production and sales. Through long-term research and experiments, we have successfully improved the parameters of the product, making our products more durable, waterproof, moisture-proof, flame retardant and environmental protection. Looking forward to the future, we will redouble our efforts to hone our internal skills, and return our customers and society with more mature technology, high-quality environmental p