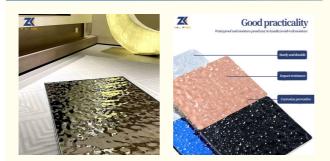

### Advantages

Easy Installation, Environmental Protection, Flexible, Bendable, High Density, foldable. Fireproof + waterproof + Moisture-proof + antiscratch+Sound-Absorbing, Mould-Proof. Lightweight. Clear textures, Variety of colours, etc.

# PRODUCT COLOR

More colors please contact customer service free consultation

More color online consultation

# PRODUCT PARAMETER

Bamboo charcoal wood mirror water ripple complete specifications

....