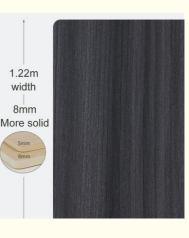

# HIGH DENSITY SOLID PANEL

jia houban shixin

.

Solid core is more resistant to knock and wear, 1.22m wide field of vision is wider, wider range of application