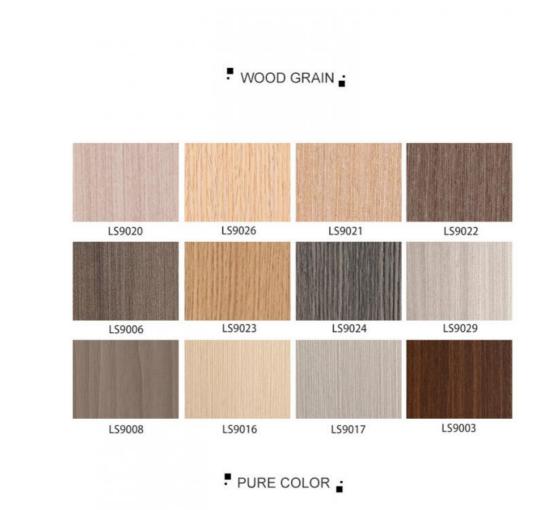

### **Product Specification**

 Material: Bamboo Charcoal ,Bamboo Wood Fiber, Bamboo Charcoal Fiber • Function: Moisture-Proof,Waterproof, Various And Customized Color: • Style: Modern, Modern & Elegant Design Interiors Homes, Interior & Exterior Wall Application: Decoration, school, office • Thickness: 5/8mm Packed By Carton And Pallet • Packing: • Design: Simple Design,Mordern • Highlight:

### Advantages

Easy Installation, Environmental Protection, Flexible, Bendable, High Density, foldable. Fireproof +waterproof+Moistureproof+anti-scratch+Sound-Absorbing, Mould-Proof.Lightweight. Clear textures, Variety of colours, etc.