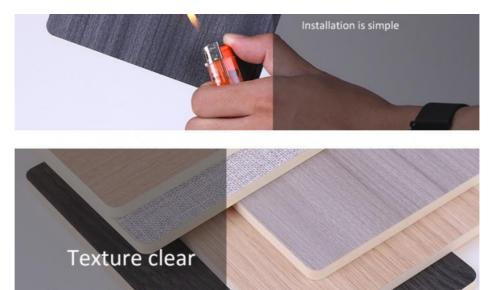

### Advantages

Easy Installation, Environmental Protection, Flexible, Bendable, High Density, foldable. Fireproof +waterproof+Moistureproof+anti-scratch+Sound-Absorbing, Mould-Proof.Lightweight. Clear textures, Variety of colours, etc.

SIMPLE AND QUICK INSTALLATION