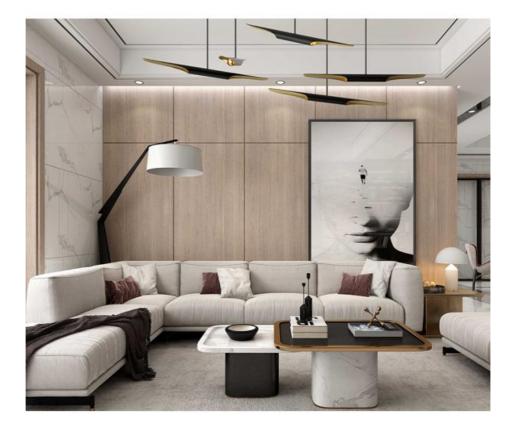

### More Images

wood veneer wall panels 2440mm

#### Hot Sale Fire And Insect Proof Wood Grain Bamboo Charcoal Wood Veneer Wall Panels

Fire and insect-proof wood grain bamboo charcoal wood veneer wall panels, the perfect combination of safety and delicacy. Enhance the beauty of interior spaces with the classic charm of wood grain, while ensuring fire and insect protection, creating a carefree and elegant environment. Wood veneer wall panels feature a sophisticated wood grain design that adds a touch of natural beauty and warmth to walls. Detailed patterns and textures create captivating visuals and enhance the beauty of a space. Wood veneer siding is fire and heat resistant. They provide superior fire protection for peace of mind. Designed for practicality, the panels are insect-resistant and durable, protecting spaces from harmful vermin and ensuring long-lasting performance. Made with the eco-friendly benefits of bamboo charcoal, wood veneer wall panels add sustainability to your interiors. Embrace an eco-consciousness while creating a timeless and elegant ambience.