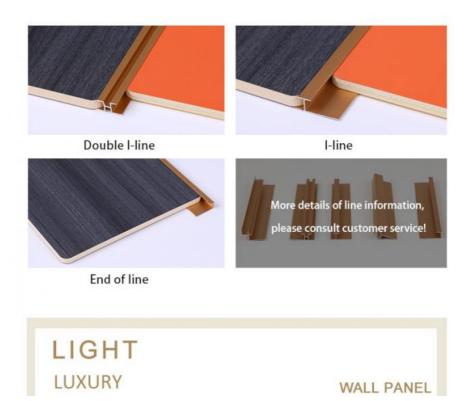

## CAREFUL MATERIAL SELECTION INGENUITY QUALITY

LIGHT LUXURY

WALL PANEL

Back grooves can be 90° Angle wrap column wall

CAREFUL MATERIAL SELECTION INGENUITY QUALITY

CLOTH PATTERN

11