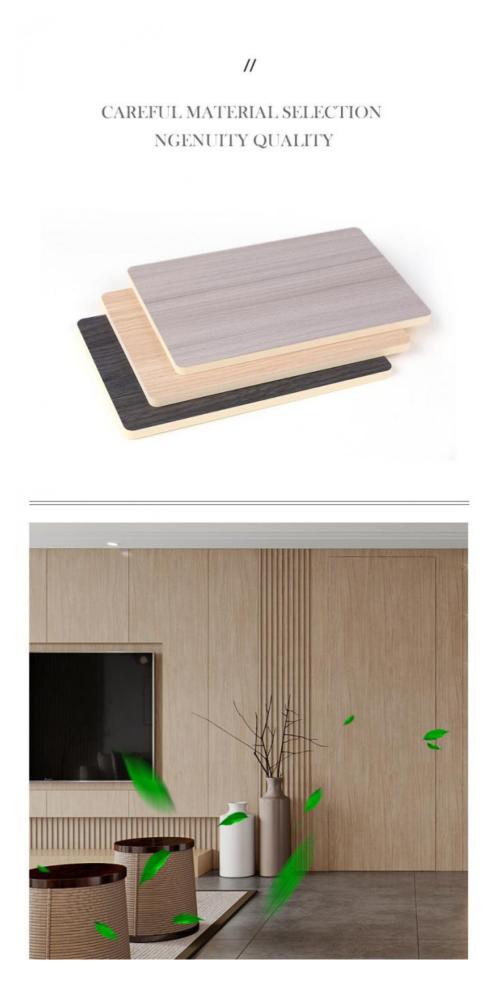

## CAREFUL MATERIAL SELECTION INGENUITY QUALITY

.,

## Waterproof

The product has insulation moisture-proof and dirt-resistant easy to take care of no corrosion and deformation

New technology, real wood texture three-dimensional sense of strong, a variety of color optional, good effect.