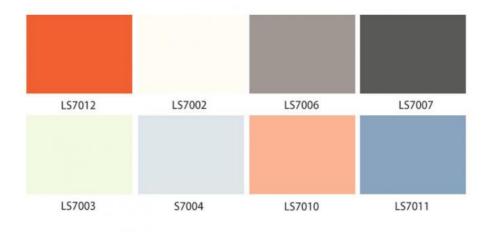

### **Product Specification**

 Material: Bamboo Charcoal ,Bamboo Wood Fiber, Bamboo Charcoal Fiber • Function: Moisture-Proof,Waterproof, Various And Customized Color: • Style: Modern, Modern & Elegant Design Interiors Homes, Interior & Exterior Wall Application: Decoration, school, office • Thickness: 5/8mm Packed By Carton And Pallet • Packing: • Design: Simple Design,Mordern • Highlight:

### Advantages

Easy Installation, Environmental Protection, Flexible, Bendable, High Density, foldable. Fireproof +waterproof+Moistureproof+anti-scratch+Sound-Absorbing, Mould-Proof.Lightweight. Clear textures, Variety of colours, etc.