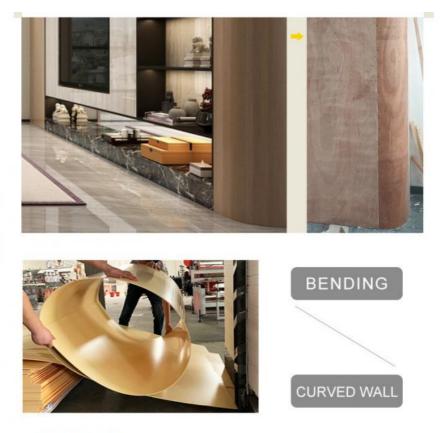

### Advantages

Easy Installation, Environmental Protection, Flexible, Bendable, High Density, foldable. Fireproof +waterproof+Moistureproof+anti-scratch+Sound-Absorbing, Mould-Proof.Lightweight. Clear textures, Variety of colours, etc.