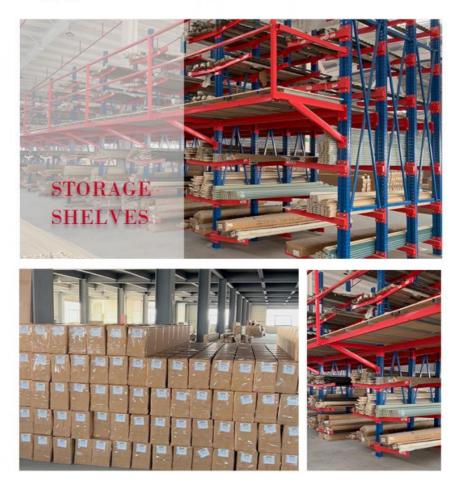

## ABOUT FACTORY

### 15,000-SQUARE-METER PLANT

15000平方米生产仓储车间,货源充足,多条生产线同时运行,生产力强, 交货快。

厂家实力雄厚,质量保证,出口世界。其优质的产品和完善的售后服务 得到了客户的广泛认可。

Shanghai Zhuokang Wood Industry Co., Ltd. is a professional production and processing of bamboo fiber wood veneer, carbon crystal board, bamboo fiber wallboard, bamboo fiber grille, outdoor wood plastic floor, wall skirt board, bamboo fiber lines, aluminum alloy metal lines and other products, the company has a complete and scientific quality management system. Shanghai Zhuokang Wood Industry Co., Ltd. integrity, strength and product quality has been recognized by the industry. Welcome friends from all walks of life to visit, guidance and business negotiations.