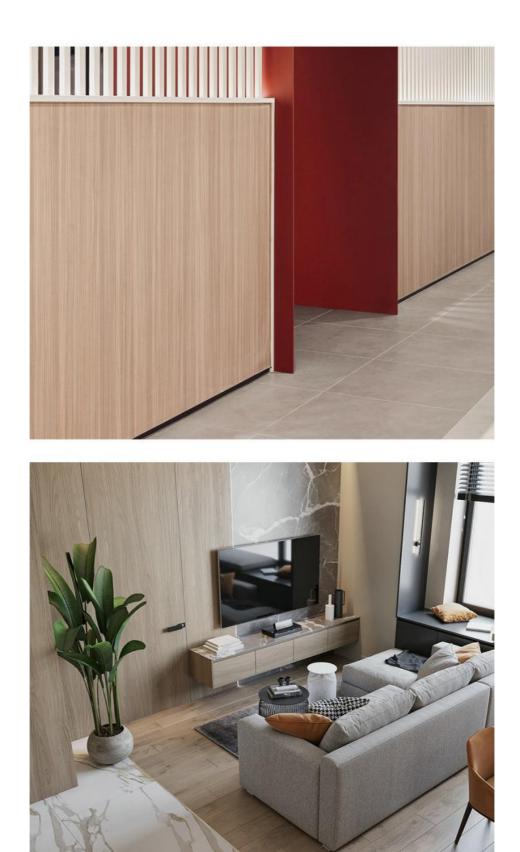

### More Images

wood veneer wall panels 2440mm

#### Hot Sale Fire And Insect Proof Wood Grain Bamboo Charcoal Wood Veneer Wall Panels

Fire and insect-proof wood grain bamboo charcoal wood veneer wall panels, the perfect combination of safety and delicacy. Enhance the beauty of interior spaces with the classic charm of wood grain, while ensuring fire and insect protection, creating a carefree and elegant environment. Wood veneer wall panels feature a sophisticated wood grain design that adds a touch of natural beauty and warmth to walls. Detailed patterns and textures create captivating visuals and enhance the beauty of a space. Wood veneer siding is fire and heat resistant. They provide superior fire protection for peace of mind. Designed for practicality, the panels are insect-resistant and durable, protecting spaces from harmful vermin and ensuring long-lasting performance. Made with the eco-friendly benefits of bamboo charcoal, wood veneer wall panels add sustainability to your interiors. Embrace an eco-consciousness while creating a timeless and elegant ambience.