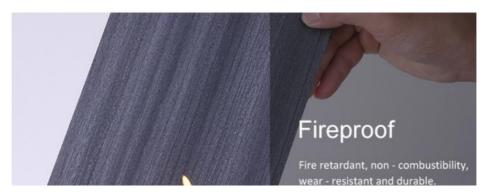

#### Hot Sale Fire And Insect Proof Wood Grain Bamboo Charcoal Wood Veneer Wall Panels

Fire and insect-proof wood grain bamboo charcoal wood veneer wall panels, the perfect combination of safety and delicacy. Enhance the beauty of interior spaces with the classic charm of wood grain, while ensuring fire and insect protection, creating a carefree and elegant environment. Wood veneer wall panels feature a sophisticated wood grain design that adds a touch of natural beauty and warmth to walls. Detailed patterns and textures create captivating visuals and enhance the beauty of a space. Wood veneer siding is fire and heat resistant. They provide superior fire protection for peace of mind. Designed for practicality, the panels are insect-resistant and durable, protecting spaces from harmful vermin and ensuring long-lasting performance. Made with the eco-friendly benefits of bamboo charcoal, wood veneer wall panels add sustainability to your interiors. Embrace an eco-consciousness while creating a timeless and elegant ambience.

### Advantages

Easy Installation, Environmental Protection, Flexible, Bendable, High Density, foldable. Fireproof +waterproof+Moistureproof+anti-scratch+Sound-Absorbing, Mould-Proof.Lightweight. Clear textures, Variety of colours, etc.