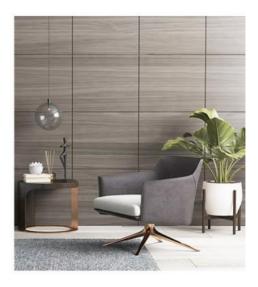

### More Images

wood veneer wall panels 2440mm

#### Hot Sale Fire And Insect Proof Wood Grain Bamboo Charcoal Wood Veneer Wall Panels

Fire and insect-proof wood grain bamboo charcoal wood veneer wall panels, the perfect combination of safety and delicacy. Enhance the beauty of interior spaces with the classic charm of wood grain, while ensuring fire and insect protection, creating a carefree and elegant environment. Wood veneer wall panels feature a sophisticated wood grain design that adds a touch of natural beauty and warmth to walls. Detailed patterns and textures create captivating visuals and enhance the beauty of a space. Wood veneer siding is fire and heat resistant. They provide superior fire protection for peace of mind. Designed for practicality, the panels are insect-resistant and durable, protecting spaces from harmful vermin and ensuring long-lasting performance. Made with the eco-friendly benefits of bamboo charcoal, wood veneer wall panels add sustainability to your interiors. Embrace an eco-consciousness while creating a timeless and elegant ambience.