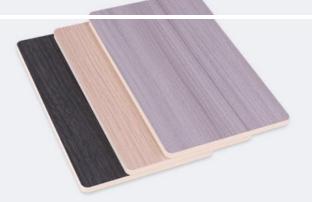

### More Images

wood veneer wall panels 2440mm

#### Hot Sale Fire And Insect Proof Wood Grain Bamboo Charcoal Wood Veneer Wall Panels

Fire and insect-proof wood grain bamboo charcoal wood veneer wall panels, the perfect combination of safety and delicacy. Enhance the beauty of interior spaces with the classic charm of wood grain, while ensuring fire and insect protection, creating a carefree and elegant environment. Wood veneer wall panels feature a sophisticated wood grain design that adds a touch of natural beauty and warmth to walls. Detailed patterns and textures create captivating visuals and enhance the beauty of a space. Wood veneer siding is fire and heat resistant. They provide superior fire protection for peace of mind. Designed for practicality, the panels are insect-resistant and durable, protecting spaces from harmful vermin and ensuring long-lasting performance. Made with the eco-friendly benefits of bamboo charcoal, wood veneer wall panels add sustainability to your interiors. Embrace an eco-consciousness while creating a timeless and elegant ambience.