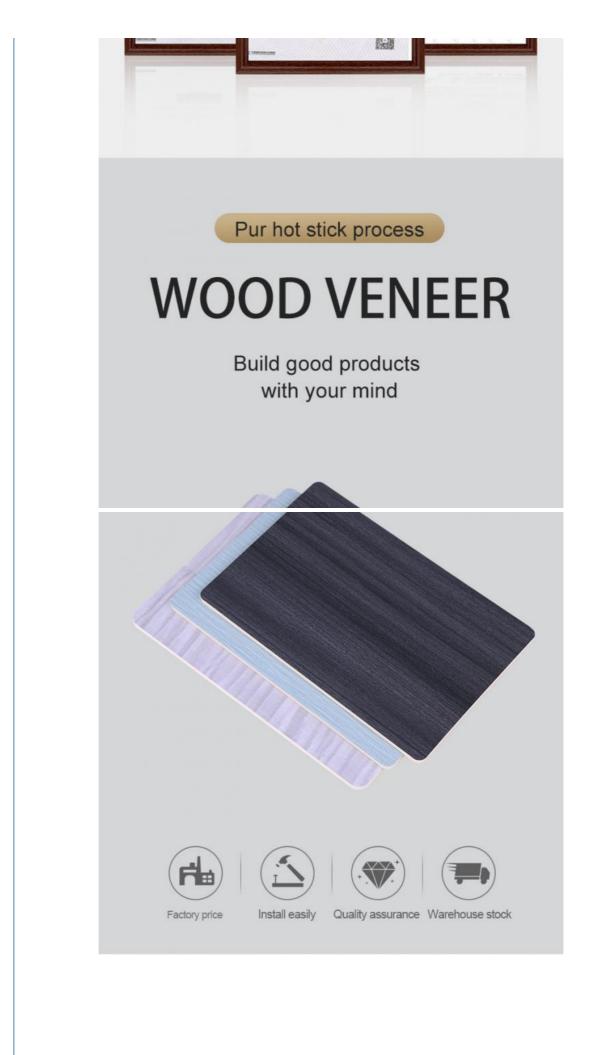

| (a)        | *       |        |







# REFUSED TO FORMALDEHYDE

## SAFE TO USE

Environmental protection and health material, rest assured to use



## PUR HOT STICK TECHNOLOGY





For three years

.

# HIGH DENSITY SOLID PANEL

jia houban shixin

.



Solid core is more resistant to knock and wear, 1.22m wide field of vision is wider, wider range of application



## CAREFUL MATERIAL SELECTION INGENUITY QUALITY

.,



## Waterproof

The product has insulation moisture-proof and dirt-resistant easy to take care of no corrosion and deformation





New technology, real wood texture three-dimensional sense of strong, a variety of color optional, good effect.

11

## CAREFUL MATERIAL SELECTION INGENUITY QUALITY





LIGHT LUXURY

WALL PANEL



Back grooves can be 90° Angle wrap column wall



CAREFUL MATERIAL SELECTION IN