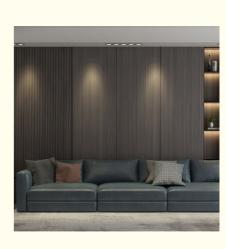

### More Images

wood veneer wall panels 2440mm

#### Hot Sale Fire And Insect Proof Wood Grain Bamboo Charcoal Wood Veneer Wall Panels

Fire and insect-proof wood grain bamboo charcoal wood veneer wall panels, the perfect combination of safety and delicacy. Enhance the beauty of interior spaces with the classic charm of wood grain, while ensuring fire and insect protection, creating a carefree and elegant environment. Wood veneer wall panels feature a sophisticated wood grain design that adds a touch of natural beauty and warmth to walls. Detailed patterns and textures create captivating visuals and enhance the beauty of a space. Wood veneer siding is fire and heat resistant. They provide superior fire protection for peace of mind. Designed for practicality, the panels are insect-resistant and durable, protecting spaces from harmful vermin and ensuring long-lasting performance. Made with the eco-friendly benefits of bamboo charcoal, wood veneer wall panels add sustainability to your interiors. Embrace an eco-consciousness while creating a timeless and elegant ambience.