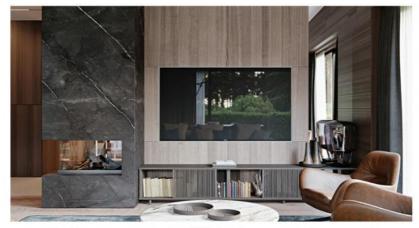

### More Images

wood veneer wall panels 2440mm

#### Hot Sale Fire And Insect Proof Wood Grain Bamboo Charcoal Wood Veneer Wall Panels

Fire and insect-proof wood grain bamboo charcoal wood veneer wall panels, the perfect combination of safety and delicacy. Enhance the beauty of interior spaces with the classic charm of wood grain, while ensuring fire and insect protection, creating a carefree and elegant environment. Wood veneer wall panels feature a sophisticated wood grain design that adds a touch of natural beauty and warmth to walls. Detailed patterns and textures create captivating visuals and enhance the beauty of a space. Wood veneer siding is fire and heat resistant. They provide superior fire protection for peace of mind. Designed for practicality, the panels are insect-resistant and durable, protecting spaces from harmful vermin and ensuring long-lasting performance. Made with the eco-friendly benefits of bamboo charcoal, wood veneer wall panels add sustainability to your interiors. Embrace an eco-consciousness while creating a timeless and elegant ambience.