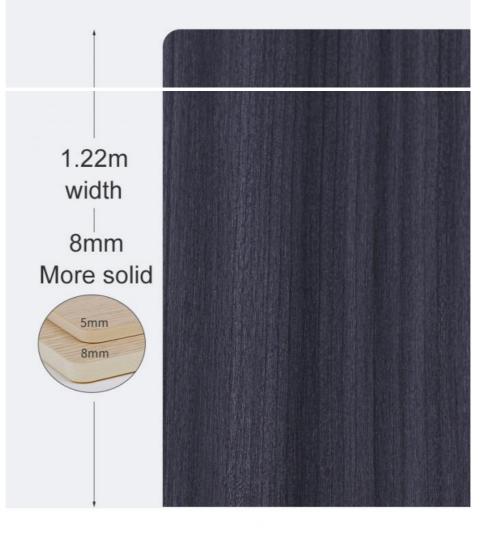

# HIGH DENSITY SOLID PANEL

jia houban shixin

.

Solid core is more resistant to knock and wear, 1.22m wide field of vision is wider, wider range of application