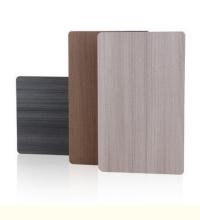

#### Factory Customized Environmentally Friendly Wood Grain Wood Veneer Wall Panels

Eco-friendly wood grain wood veneer wall panels, the perfect fusion of sustainable materials and beautiful design. Take advantage of the natural beauty of wood grain to enhance the aesthetics of your interior spaces while making an eco-friendly choice. Wood veneer wall panels add warmth and character to walls with a sophisticated wood grain design. Intricate patterns and textures create captivating visuals that bring a natural feel to living or working spaces. Factory available custom solutions tailored to unique requirements. Choose from a variety of wood species, finishes and sizes to create a personalized look that complements your interior design vision. Veneer siding is made from environmentally friendly wood. By choosing our panels, you can contribute to responsible forestry practices and reduce your environmental impact. Whether used as a feature wall, an entire room covering, or for decorative purposes, their versatility allows for a stylish and welcoming ambience.

#### **Advantages**

Easy Installation, Environmental Protection, Flexible, Bendable, High Density, foldable. Fireproof +waterproof+Moisture-proof+anti-scratch+Sound-Absorbing, Mould-Proof.Lightweight. Clear textures, Variety of colours, etc.