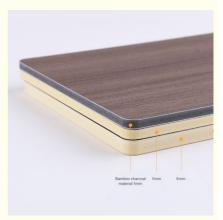

#### Specification

| opeoniositori      |                                |
|--------------------|--------------------------------|
| Item               | Value                          |
| Material           | Bamboo Charcoal Wall Panel     |
| Size               | 1220*2440/2600/2800/3000*5/8mm |
| Length             | Customer's Demand              |
| After-sale Service | Online technical support       |

#### **Advantages**

Easy Installation, Environmental Protection, Flexible, Bendable, High Density, foldable. Fireproof +waterproof+Moisture-proof+anti-scratch+Sound-Absorbing, Mould-Proof.Lightweight. Clear textures, Variety of colours, etc.