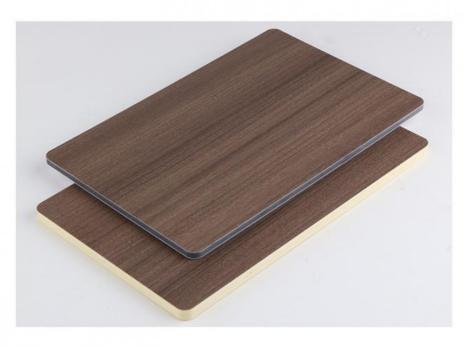

### **Product Specification**

- Material:
- Function:
- Color:
- Style:
- Application:
- Thickness:
- Packing:
- Design: Simple Design,Mordern
- Highlight:

- Fiber, Bamboo Charcoal Fiber Moisture-Proof,Waterproof, Various And Customized
- Modern, Modern & Elegant Design

#### Specification

| opeoniositori      |                                |
|--------------------|--------------------------------|
| Item               | Value                          |
| Material           | Bamboo Charcoal Wall Panel     |
| Size               | 1220*2440/2600/2800/3000*5/8mm |
| Length             | Customer's Demand              |
| After-sale Service | Online technical support       |