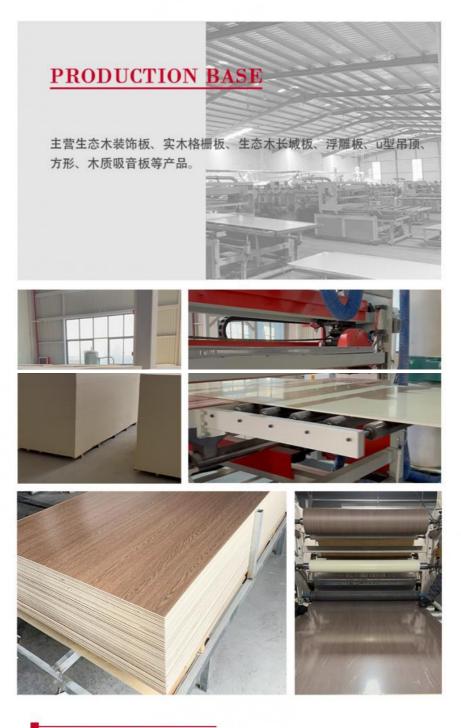

# ABOUT FACTORY

15,000-SQUARE-METER PLANT

15000平方米生产仓储车间,货源充足,多条生产线同时运行,生产力强, 交货快。

#### EXPORT CONTAINER

厂家实力雄厚,质量保证,出口世界。其优质的产品和完善的售后服务 得到了客户的广泛认可。

Shanghai Zhuokang Wood Industry Co., Ltd. is a professional production and processing of bamboo fiber wood veneer, carbon crystal board, bamboo fiber wallboard, bamboo fiber grille, outdoor wood plastic floor, wall skirt board, bamboo fiber lines, aluminum alloy metal lines and other products, the company has a complete and scientific quality management system. Shanghai Zhuokang Wood Industry Co., Ltd. integrity, strength and product quality has been recognized by the industry. Welcome friends from all walks of life to visit, guidance and business negotiations.