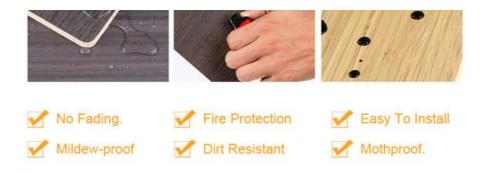

#### **Advantages**

Easy Installation, Environmental Protection, Flexible, Bendable, High Density, foldable. Fireproof +waterproof+Moisture-proof+anti-scratch+Sound-Absorbing, Mould-Proof.Lightweight. Clear textures, Variety of colours, etc.

### Features and advantages of our wallboard:

- 1) Environment, safety and health: EO level environmental protection standard Free of heavy metals, phthalates, azo and formaldehyde.
- 2) Stable and comfortable: waterproof, moisture-proof, termite proof, fire prevention, sound insulation and heat insulation.
- 3) Easy installation, easy cleaning and maintenance.
- Widely used, suitable for all kinds of environmental decoration, a variety of styles Select your design.
- 5) Support customization, and customize the color and size according to your requirements