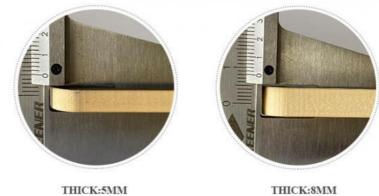

5/8mm

China

ZhuoKang

ISO9001

Negotiate

5-8 work days

6000 meter per day

1220\*2440\*5mm/8mm

## PRODUCT INFORMATION

SPECIFICATIONS: 2440\*1220\*5/8MM (Length customizable)!

NOTE: There will be some color difference due to light, display and other reasons. Please consult customer service before placing an order!

THICK:8MM