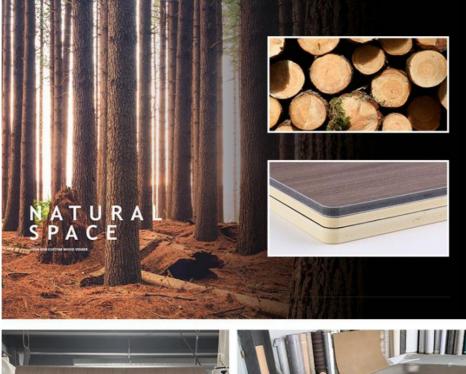

## Factory Customized Environmentally Friendly Wood Grain Wood Veneer Wall **Panels**

#### Factory Customized Environmentally Friendly Wood Grain Wood Veneer Wall Panels

Eco-friendly wood grain wood veneer wall panels, the perfect fusion of sustainable materials and beautiful design. Take advantage of the natural beauty of wood grain to enhance the aesthetics of your interior spaces while making an eco-friendly choice. Wood veneer wall panels add warmth and character to walls with a sophisticated wood grain design. Intricate patterns and textures create captivating visuals that bring a natural feel to living or working spaces. Factory available custom solutions tailored to unique requirements. Choose from a variety of wood species, finishes and sizes to create a personalized look that complements your interior design vision. Veneer siding is made from environmentally friendly wood. By choosing our panels, you can contribute to responsible forestry practices and reduce your environmental impact. Whether used as a feature wall, an entire room covering, or for decorative purposes, their versatility allows for a stylish and welcoming ambience.