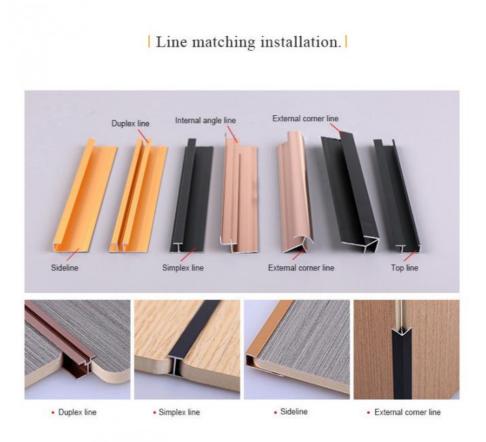

der!



THICK:8MM

## PRODUCT DETAILS









Quality Assurance

DIRECT DEAL

Easy And fast Installation Green Environmental Protection

CLEAR TEXTURE FAST DELIVERY

Support Customization FREE SAMPLE







### Features and advantages of our wallboard:

- 1) Environment, safety and health: EO level environmental protection standard Free of heavy metals, phthalates, azo and formaldehyde.
- 2) Stable and comfortable: waterproof, moisture-proof, termite proof, fire prevention, sound insulation and heat insulation.
- 3) Easy installation, easy cleaning and maintenance.
- Widely used, suitable for all kinds of environmental decoration, a variety of styles Select your design.
- 5) Support customization, and customize the color and size according to your requirements







# APPLICATION









Bending angle of plate.





### QUALIFICATION CERTIFICATE



## ABOUT US

#### Know more about us :

We have more than 10 years of production experience. High quality standards and eco-friendly elements are our priorities in production.We don't provide those wall panels that are really cheap but harmful to human bodies.

We are the reliable PVC WPC wall / ceiling panels' manufacturer to help you to make your interior space beautiful and nontoxic.





Linyi lvshang building materials Co., Ltd. is located in Linyi high tech Industrial Park, China's plate processing and distribution base. Superior geographical location, close to Beijing Shanghai, Ridong Expressway and 327 national highway; It is close to Qingdao port and Lianyungang port, with convenient transportation and beautiful envir