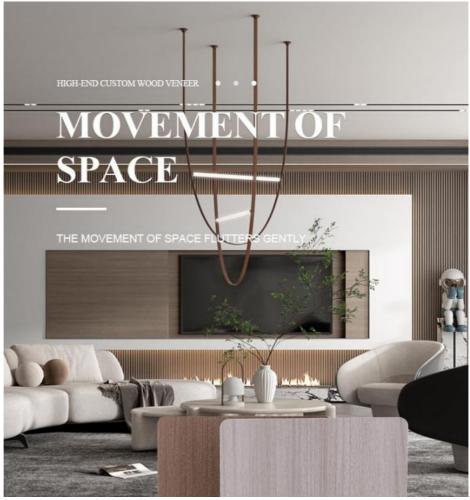

## Factory Customized Environmentally Friendly Wood Grain Wood Veneer Wall **Panels**

#### Factory Customized Environmentally Friendly Wood Grain Wood Veneer Wall Panels

Eco-friendly wood grain wood veneer wall panels, the perfect fusion of sustainable materials and beautiful design. Take advantage of the natural beauty of wood grain to enhance the aesthetics of your interior spaces while making an eco-friendly choice. Wood veneer wall panels add warmth and character to walls with a sophisticated wood grain design. Intricate patterns and textures create captivating visuals that bring a natural feel to living or working spaces. Factory available custom solutions tailored to unique requirements. Choose from a variety of wood species, finishes and sizes to create a personalized look that complements your interior design vision. Veneer siding is made from environmentally friendly wood. By choosing our panels, you can contribute to responsible forestry practices and reduce your environmental impact. Whether used as a feature wall, an entire room covering, or for decorative purposes, their versatility allows for a stylish and welcoming ambience.