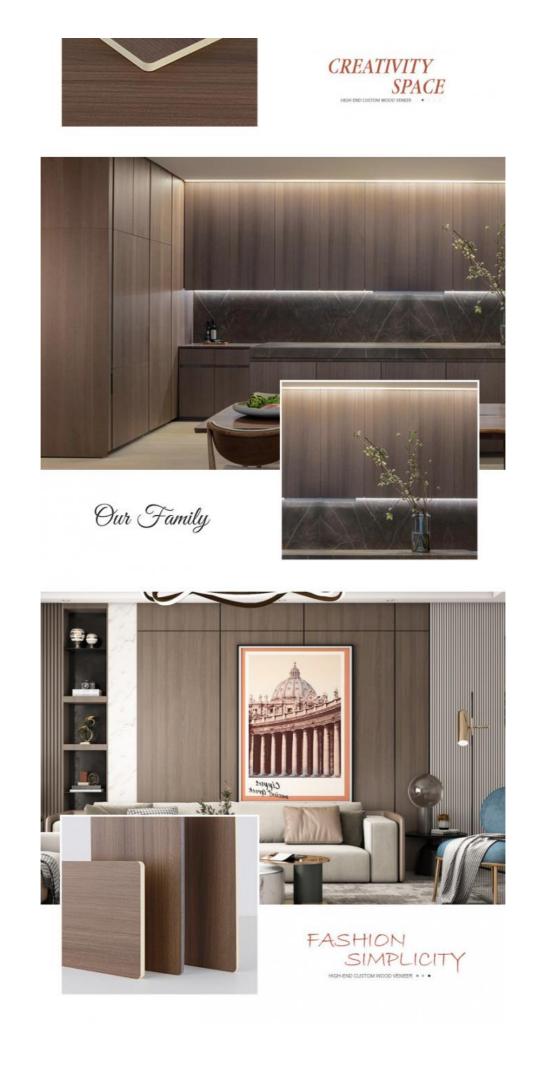

#### Factory Customized Environmentally Friendly Wood Grain Wood Veneer Wall Panels

Eco-friendly wood grain wood veneer wall panels, the perfect fusion of sustainable materials and beautiful design. Take advantage of the natural beauty of wood grain to enhance the aesthetics of your interior spaces while making an eco-friendly choice. Wood veneer wall panels add warmth and character to walls with a sophisticated wood grain design. Intricate patterns and textures create captivating visuals that bring a natural feel to living or working spaces. Factory available custom solutions tailored to unique requirements. Choose from a variety of wood species, finishes and sizes to create a personalized look that complements your interior design vision. Veneer siding is made from environmentally friendly wood. By choosing our panels, you can contribute to responsible forestry practices and reduce your environmental impact. Whether used as a feature wall, an entire room covering, or for decorative purposes, their versatility allows for a stylish and welcoming ambience.

#### **Advantages**

Easy Installation, Environmental Protection, Flexible, Bendable, High Density, foldable. Fireproof +waterproof+Moisture-proof+anti-scratch+Sound-Absorbing, Mould-Proof.Lightweight. Clear textures, Variety of colours, etc.

#### Applications

Hotel/Villa/Apartment/Office Building/Bathroom/Dining/Living Room/Shopping Mall,etc