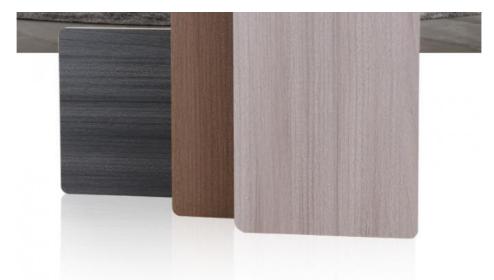

### **Product Specification**

- Material:
- Function:
- Color:
- Style:
- Application:
- Thickness:
- Packing:
- Design: Simple Design,Mordern
- Highlight:

- Fiber, Bamboo Charcoal Fiber Moisture-Proof,Waterproof, Various And Customized
- Modern, Modern & Elegant Design

Pallet +Carton Packaging

Interiors Homes, Interior & Exterior Wall Decoration, school, office

Bamboo Charcoal ,Bamboo Wood

- Packed By Carton And Pallet
- - iso9001 Interior bamboo fibres panels, Interior bamboo fibres panels iso9001, Interior bamboo fibres panels iso9001 **Environmentally Friendly**