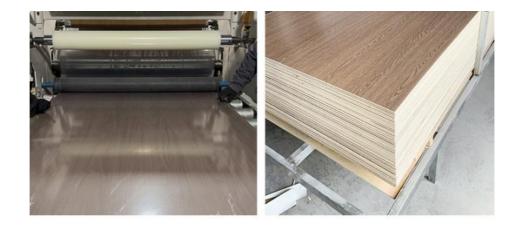

#### Factory Customized Environmentally Friendly Wood Grain Wood Veneer Wall Panels

Eco-friendly wood grain wood veneer wall panels, the perfect fusion of sustainable materials and beautiful design. Take advantage of the natural beauty of wood grain to enhance the aesthetics of your interior spaces while making an eco-friendly choice. Wood veneer wall panels add warmth and character to walls with a sophisticated wood grain design. Intricate patterns and textures create captivating visuals that bring a natural feel to living or working spaces. Factory available custom solutions tailored to unique requirements. Choose from a variety of wood species, finishes and sizes to create a personalized look that complements your interior design vision. Veneer siding is made from environmentally friendly wood. By choosing our panels, you can contribute to responsible forestry practices and reduce your environmental impact. Whether used as a feature wall, an entire room covering, or for decorative purposes, their versatility allows for a stylish and welcoming ambience.

#### **Advantages**

Easy Installation, Environmental Protection, Flexible, Bendable, High Density, foldable. Fireproof +waterproof+Moisture-proof+anti-scratch+Sound-Absorbing, Mould-Proof.Lightweight. Clear textures, Variety of colours, etc.