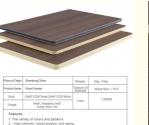

#### Specification

| opeoniositori      |                                |
|--------------------|--------------------------------|
| Item               | Value                          |
| Material           | Bamboo Charcoal Wall Panel     |
| Size               | 1220*2440/2600/2800/3000*5/8mm |
| Length             | Customer's Demand              |
| After-sale Service | Online technical support       |