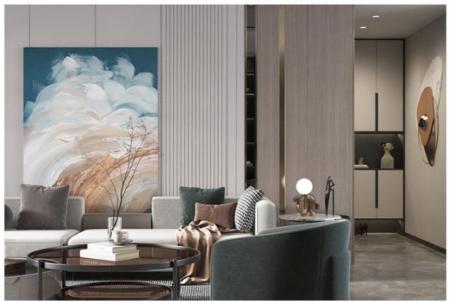

#### Interior customized waterproof wood grain bamboo charcoal wood veneer wall panels

Waterproof wood grain bamboo charcoal wood veneer wall panels, combining delicacy and practicality. Combining the eternal charm of wood grain with the environmental protection advantages of bamboo charcoal, it has both aesthetics and waterproof function, enhancing the beauty of indoor space. Wood veneer wall panels feature a refined wood grain design that adds a touch of natural beauty and warmth to interiors. The detailed wood grain texture creates an attractive visual effect and enhances the beauty of the wall. Wall panels can be customized to specific sizes, shapes and woodgrain patterns, ensuring they perfectly fit the vision for the space. Wood veneer siding is designed for practicality and resists water and moisture. They are effectively waterproof, ensuring longevity and preventing moisture-related problems, making them ideal for moisture-prone areas such as bathrooms and kitchens. The wall panels are made of high quality eco-friendly bamboo charcoal for durability and sustainability. The use of eco-friendly materials fits with the modern feel and adds an eco-consciousness to the interior decoration.

#### **Advantages**

Easy Installation, Environmental Protection, Flexible, Bendable, High Density, foldable. Fireproof + waterproof + Moisture-proof+anti-scratch + Sound-Absorbing, Mould-Proof. Lightweight. Clear textures, Variety of colours, etc.

## **Applications**

Hotel/Villa/Apartment/Office Building/Bathroom/Dining/Living Room/Shopping Mall,etc

SPECIFICATIONS: 2440\*1220\*5/8MM

II Size:1220\*2440\*5mm / 8mm
Length can be customized 2.44m、2.6m、2.8m、3m、3.2m、3.4m、3.6m