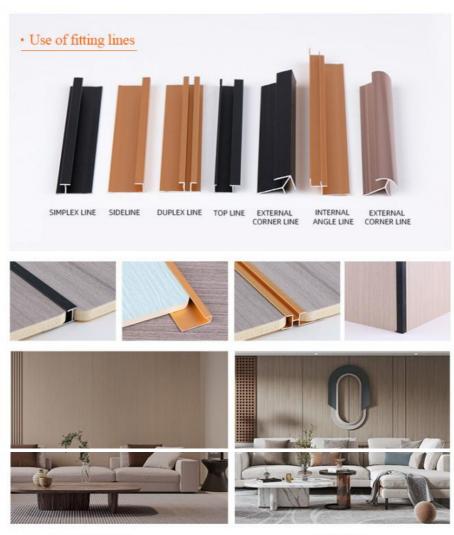

Flexible, Bendable, High Density, foldable. Fireproof + waterproof + Moisture-proof+anti-scratch + Sound-Absorbing, Mould-Proof. Lightweight. Clear textures, Variety of colours, etc.

## **Applications**

Hotel/Villa/Apartment/Office Building/Bathroom/Dining/Living Room/Shopping Mall,etc





SPECIFICATIONS: 2440\*1220\*5/8MM



II Size:1220\*2440\*5mm / 8mm
Length can be customized 2.44m、2.6m、2.8m、3m、3.2m、3.4m、3.6m





PVC WALL (please click here and know more details ):









# EASY AND FAST INSTALLATION

IT HAS ITS OWN WORKSHOP AND

IT HAS ITS OWN WORKSHOP AND SEVERAL WOOD PLASTIC PRODUCTION LINES, WHICH HAVE BEEN PRODUCED OWN WORKSHO AND SEVERAL WOOD PLASTIC PRODUCTION BALES EXPERIENCE, STABLE QUALITY, PAVORABLE PROCE, TIMELY POELVERY AND SUFFICIENT INVESTIGATION.



















METHOD 1: SEAMLESS ASSEMBLY

METHOD 2: LINE INSTALLATION















## - ABOUT US

Linyi Ivshang building materials Co., Ltd. is located in Linyi high tech Industrial Park, China plate processing and distribution base. Superior geographical location, close to Beijing Shanghai, Ridong Expressway and 327 national highway; Adjacent to Qingdao port and Lianyungang port, it has convenient transportation and beautiful environment. The company has more than 200 employees, covering an area of 35000 square meters, including a construction area of 15000 square meters.













The company has strong technical development, resource integration and project implementation capabilities. In order to meet the needs of the continuous development of the enterprise, our company will cooperate widel