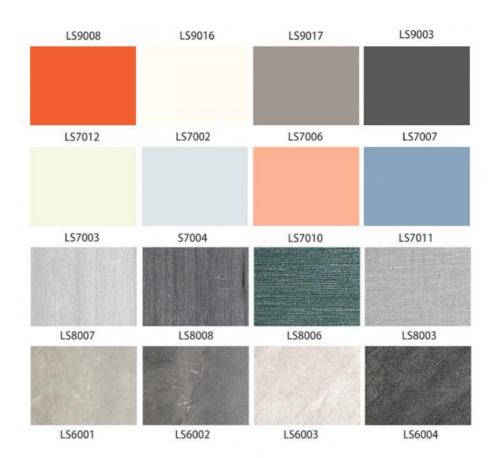

#### **Advantages**

Easy Installation, Environmental Protection, Flexible, Bendable, High Density, foldable. Fireproof + waterproof + Moisture-proof+anti-scratch + Sound-Absorbing, Mould-Proof. Lightweight. Clear textures, Variety of colours, etc.