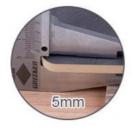

## **Basic Information**

. Place of Origin: China Brand Name: ZhuoKang · Certification: ISO9001

Model Number: 1220\*2440\*5mm/8mm

• Minimum Order Quantity: Negotiate • Price: Negotiate

· Packaging Details: Pallet +Carton Packaging

#### **Specification**

| Item               | Value                          |
|--------------------|--------------------------------|
| Material           | Bamboo Charcoal Wall Panel     |
| Size               | 1220*2440/2600/2800/3000*5/8mm |
| Length             | Customer's Demand              |
| After-sale Service | Online technical support       |

## **Applications**

Hotel/Villa/Apartment/Office Building/Bathroom/Dining/Living Room/Shopping Mall,etc

SPECIFICATIONS: 2440\*1220\*5/8MM

II Size:1220\*2440\*5mm / 8mm
Length can be customized 2.44m、2.6m、2.8m、3m、3.2m、3.4m、3.6m