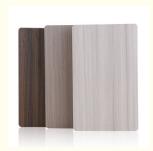

#### Interior customized waterproof wood grain bamboo charcoal wood veneer wall panels

Waterproof wood grain bamboo charcoal wood veneer wall panels, combining delicacy and practicality. Combining the eternal charm of wood grain with the environmental protection advantages of bamboo charcoal, it has both aesthetics and waterproof function, enhancing the beauty of indoor space. Wood veneer wall panels feature a refined wood grain design that adds a touch of natural beauty and warmth to interiors. The detailed wood grain texture creates an attractive visual effect and enhances the beauty of the wall. Wall panels can be customized to specific sizes, shapes and woodgrain patterns, ensuring they perfectly fit the vision for the space. Wood veneer siding is designed for practicality and resists water and moisture. They are effectively waterproof, ensuring longevity and preventing moisture-related problems, making them ideal for moisture-prone areas such as bathrooms and kitchens. The wall panels are made of high quality eco-friendly bamboo charcoal for durability and sustainability. The use of eco-friendly materials fits with the modern feel and adds an eco-consciousness to the interior decoration.

#### **Advantages**

Easy Installation, Environmental Protection, Flexible, Bendable, High Density, foldable. Fireproof + waterproof + Moisture-proof+anti-scratch + Sound-Absorbing, Mould-Proof. Lightweight. Clear textures, Variety of colours, etc.