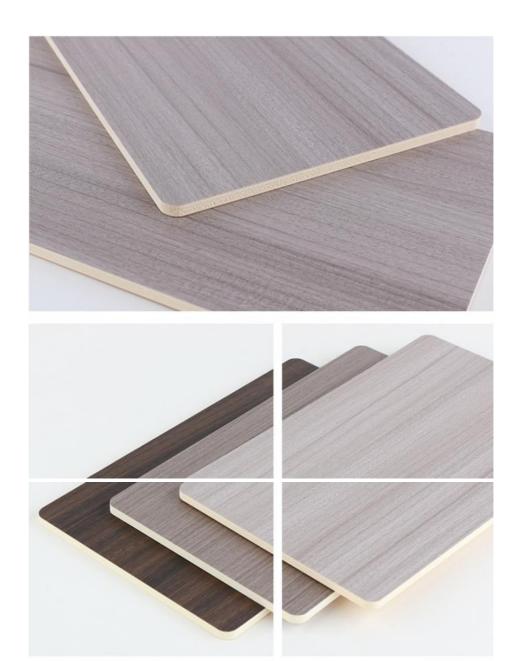

## More Images

Our Product Introduction

#### Interior customized waterproof wood grain bamboo charcoal wood veneer wall panels

Waterproof wood grain bamboo charcoal wood veneer wall panels, combining delicacy and practicality. Combining the eternal charm of wood grain with the environmental protection advantages of bamboo charcoal, it has both aesthetics and waterproof function, enhancing the beauty of indoor space. Wood veneer wall panels feature a refined wood grain design that adds a touch of natural beauty and warmth to interiors. The detailed wood grain texture creates an attractive visual effect and enhances the beauty of the wall. Wall panels can be customized to specific sizes, shapes and woodgrain patterns, ensuring they perfectly fit the vision for the space. Wood veneer siding is designed for practicality and resists water and moisture. They are effectively waterproof, ensuring longevity and preventing moisture-related problems, making them ideal for moisture-prone areas such as bathrooms and kitchens. The wall panels are made of high quality eco-friendly bamboo charcoal for durability and sustainability. The use of eco-friendly materials fits with the modern feel and adds an eco-consciousness to the interior decoration.

#### **Specification**

| Item               | Value                          |
|--------------------|--------------------------------|
| Material           | Bamboo Charcoal Wall Panel     |
| Size               | 1220*2440/2600/2800/3000*5/8mm |
| Length             | Customer's Demand              |
| After-sale Service | Online technical support       |