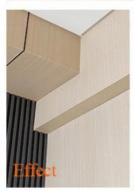

#### Interior customized waterproof wood grain bamboo charcoal wood veneer wall panels

Waterproof wood grain bamboo charcoal wood veneer wall panels, combining delicacy and practicality. Combining the eternal charm of wood grain with the environmental protection advantages of bamboo charcoal, it has both aesthetics and waterproof function, enhancing the beauty of indoor space. Wood veneer wall panels feature a refined wood grain design that adds a touch of natural beauty and warmth to interiors. The detailed wood grain texture creates an attractive visual effect and enhances the beauty of the wall. Wall panels can be customized to specific sizes, shapes and woodgrain patterns, ensuring they perfectly fit the vision for the space. Wood veneer siding is designed for practicality and resists water and moisture. They are effectively waterproof, ensuring longevity and preventing moisture-related problems, making them ideal for moisture-prone areas such as bathrooms and kitchens. The wall panels are made of high quality eco-friendly bamboo charcoal for durability and sustainability. The use of eco-friendly materials fits with the modern feel and adds an eco-consciousness to the interior decoration.