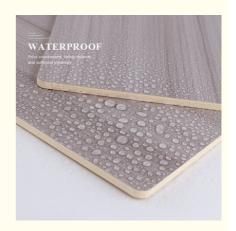

#### Interior customized waterproof wood grain bamboo charcoal wood veneer wall panels

Waterproof wood grain bamboo charcoal wood veneer wall panels, combining delicacy and practicality. Combining the eternal charm of wood grain with the environmental protection advantages of bamboo charcoal, it has both aesthetics and waterproof function, enhancing the beauty of indoor space. Wood veneer wall panels feature a refined wood grain design that adds a touch of natural beauty and warmth to interiors. The detailed wood grain texture creates an attractive visual effect and enhances the beauty of the wall. Wall panels can be customized to specific sizes, shapes and woodgrain patterns, ensuring they perfectly fit the vision for the space. Wood veneer siding is designed for practicality and resists water and moisture. They are effectively waterproof, ensuring longevity and preventing moisture-related problems, making them ideal for moisture-prone areas such as bathrooms and kitchens. The wall panels are made of high quality eco-friendly bamboo charcoal for durability and sustainability. The use of eco-friendly materials fits with the modern feel and adds an eco-consciousness to the interior decoration.

#### **Advantages**

Easy Installation, Environmental Protection, Flexible, Bendable, High Density, foldable. Fireproof + waterproof + Moisture-proof+anti-scratch + Sound-Absorbing, Mould-Proof. Lightweight. Clear textures, Variety of colours, etc.