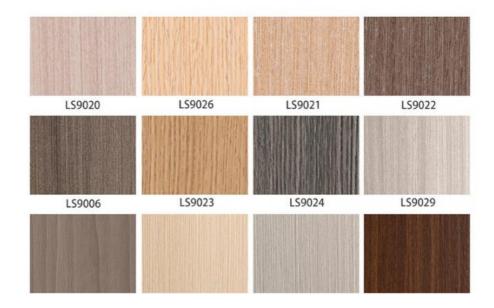

#### **Advantages**

Easy Installation, Environmental Protection, Flexible, Bendable, High Density, foldable. Fireproof + waterproof + Moisture-proof+anti-scratch + Sound-Absorbing, Mould-Proof. Lightweight. Clear textures, Variety of colours, etc.