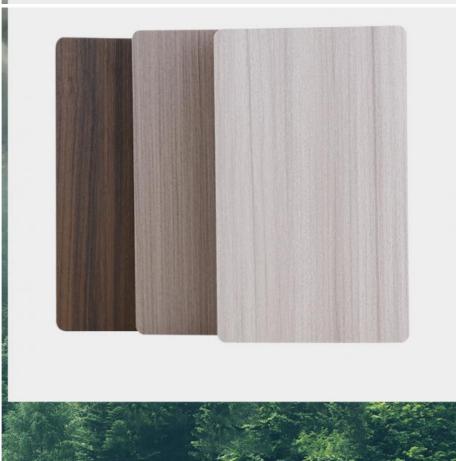

## **Product Specification**

Function:

· Material: Bamboo Charcoal ,Bamboo Wood Fiber, Bamboo Charcoal Fiber

Moisture-Proof, Waterproof,

Various And Customized Color:

Style: Modern, Modern & Elegant Design

#### **Specification**

| Item               | Value                          |
|--------------------|--------------------------------|
| Material           | Bamboo Charcoal Wall Panel     |
| Size               | 1220*2440/2600/2800/3000*5/8mm |
| Length             | Customer's Demand              |
| After-sale Service | Online technical support       |