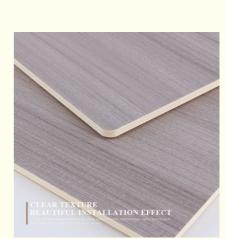

#### Interior customized waterproof wood grain bamboo charcoal wood veneer wall panels

Waterproof wood grain bamboo charcoal wood veneer wall panels, combining delicacy and practicality. Combining the eternal charm of wood grain with the environmental protection advantages of bamboo charcoal, it has both aesthetics and waterproof function, enhancing the beauty of indoor space. Wood veneer wall panels feature a refined wood grain design that adds a touch of natural beauty and warmth to interiors. The detailed wood grain texture creates an attractive visual effect and enhances the beauty of the wall. Wall panels can be customized to specific sizes, shapes and woodgrain patterns, ensuring they perfectly fit the vision for the space. Wood veneer siding is designed for practicality and resists water and moisture. They are effectively waterproof, ensuring longevity and preventing moisture-related problems, making them ideal for moisture-prone areas such as bathrooms and kitchens. The wall panels are made of high quality eco-friendly bamboo charcoal for durability and sustainability. The use of eco-friendly materials fits with the modern feel and adds an eco-consciousness to the interior decoration.

#### **Advantages**

Easy Installation, Environmental Protection, Flexible, Bendable, High Density, foldable. Fireproof + waterproof + Moisture-proof+anti-scratch + Sound-Absorbing, Mould-Proof. Lightweight. Clear textures, Variety of colours, etc.