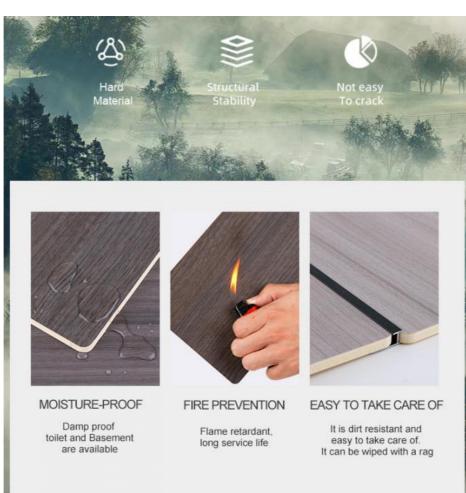

#### **Advantages**

Easy Installation, Environmental Protection, Flexible, Bendable, High Density, foldable. Fireproof + waterproof + Moisture-proof+anti-scratch + Sound-Absorbing, Mould-Proof. Lightweight. Clear textures, Variety of colours, etc.