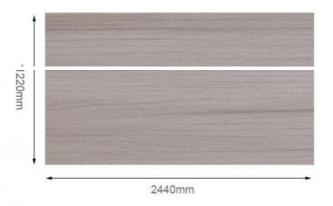

## **Basic Information**

. Place of Origin: China Brand Name: ZhuoKang · Certification: ISO9001

Model Number: 1220\*2440\*5mm/8mm

• Minimum Order Quantity: Negotiate • Price: Negotiate

· Packaging Details: Pallet +Carton Packaging

#### **Specification**

| Item               | Value                          |
|--------------------|--------------------------------|
| Material           | Bamboo Charcoal Wall Panel     |
| Size               | 1220*2440/2600/2800/3000*5/8mm |
| Length             | Customer's Demand              |
| After-sale Service | Online technical support       |

## **Applications**

Hotel/Villa/Apartment/Office Building/Bathroom/Dining/Living Room/Shopping Mall,etc

SPECIFICATIONS: 2440\*1220\*5/8MM

II Size:1220\*2440\*5mm / 8mm
Length can be customized 2.44m、2.6m、2.8m、3m、3.2m、3.4m、3.6m