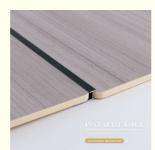

ng · Certification: ISO9001

Model Number: 1220\*2440\*5mm/8mm

• Minimum Order Quantity: Negotiate • Price: Negotiate

· Packaging Details: Pallet +Carton Packaging

• Delivery Time: 5-8 work days Payment Terms: L/C, T/T

. Supply Ability: 6000 meter per day



## **Product Specification**

Function:

· Material: Bamboo Charcoal ,Bamboo Wood Fiber, Bamboo Charcoal Fiber

Moisture-Proof, Waterproof,

Various And Customized Color:

Style: Modern, Modern & Elegant Design

Interiors Homes, Interior & Exterior Wall Application:

Decoration, school, office

. Thickness:

Packed By Carton And Pallet • Packing:

• Design: Simple Design, Mordern

• Highlight: iso9001 bamboo fiber wallboard 8mm,

iso9001 bamboo fiber wallboard Interior, iso9001 bamboo fiber wallboard Interiors



## More Images







Our Product Introduction

## **Product Description**

#### Interior customized waterproof wood grain bamboo charcoal wood veneer wall panels

Waterproof wood grain bamboo charcoal wood veneer wall panels, combining delicacy and practicality. Combining the eternal charm of wood grain with the environmental protection advantages of bamboo charcoal, it has both aesthetics and waterproof function, enhancing the beauty of indoor space. Wood veneer wall panels feature a refined wood grain design that adds a touch of natural beauty and warmth to interiors. The detailed wood grain texture creates an attractive visual effect and enhances the beauty of the wall. Wall panels can be customized to specific sizes, shapes and woodgrain patterns, ensuring they perfectly fit the vision for the space. W