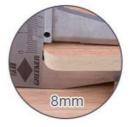

## **Basic Information**

. Place of Origin: China Brand Name: ZhuoKang · Certification: ISO9001

Model Number: 1220\*2440\*5mm/8mm

• Minimum Order Quantity: Negotiate • Price: Negotiate

· Packaging Details: Pallet +Carton Packaging

#### **Specification**

| Item               | Value                          |
|--------------------|--------------------------------|
| Material           | Bamboo Charcoal Wall Panel     |
| Size               | 1220*2440/2600/2800/3000*5/8mm |
| Length             | Customer's Demand              |
| After-sale Service | Online technical support       |

## **Applications**

Hotel/Villa/Apartment/Office Building/Bathroom/Dining/Living Room/Shopping Mall,etc

SPECIFICATIONS: 2440\*1220\*5/8MM

II Size:1220\*2440\*5mm / 8mm
Length can be customized 2.44m、2.6m、2.8m、3m、3.2m、3.4m、3.6m