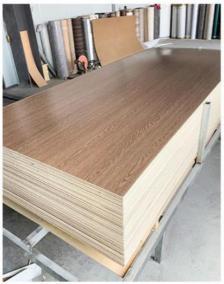

#### Interior customized waterproof wood grain bamboo charcoal wood veneer wall panels

Waterproof wood grain bamboo charcoal wood veneer wall panels, combining delicacy and practicality. Combining the eternal charm of wood grain with the environmental protection advantages of bamboo charcoal, it has both aesthetics and waterproof function, enhancing the beauty of indoor space. Wood veneer wall panels feature a refined wood grain design that adds a touch of natural beauty and warmth to interiors. The detailed wood grain texture creates an attractive visual effect and enhances the beauty of the wall. Wall panels can be customized to specific sizes, shapes and woodgrain patterns, ensuring they perfectly fit the vision for the space. Wood veneer siding is designed for practicality and resists water and moisture. They are effectively waterproof, ensuring longevity and preventing moisture-related problems, making them ideal for moisture-prone areas such as bathrooms and kitchens. The wall panels are made of high quality eco-friendly bamboo charcoal for durability and sustainability. The use of eco-friendly materials fits with the modern feel and adds an eco-consciousness to the interior decoration.

#### **Specification**

| Item               | Value                          |
|--------------------|--------------------------------|
| Material           | Bamboo Charcoal Wall Panel     |
| Size               | 1220*2440/2600/2800/3000*5/8mm |
| Length             | Customer's Demand              |
| After-sale Service | Online technical support       |