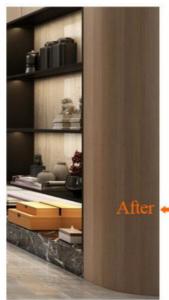

## More Images

Our Product Introduction

#### Interior customized waterproof wood grain bamboo charcoal wood veneer wall panels

Waterproof wood grain bamboo charcoal wood veneer wall panels, combining delicacy and practicality. Combining the eternal charm of wood grain with the environmental protection advantages of bamboo charcoal, it has both aesthetics and waterproof function, enhancing the beauty of indoor space. Wood veneer wall panels feature a refined wood grain design that adds a touch of natural beauty and warmth to interiors. The detailed wood grain texture creates an attractive visual effect and enhances the beauty of the wall. Wall panels can be customized to specific sizes, shapes and woodgrain patterns, ensuring they perfectly fit the vision for the space. Wood veneer siding is designed for practicality and resists water and moisture. They are effectively waterproof, ensuring longevity and preventing moisture-related problems, making them ideal for moisture-prone areas such as bathrooms and kitchens. The wall panels are made of high quality eco-friendly bamboo charcoal for durability and sustainability. The use of eco-friendly materials fits with the modern feel and adds an eco-consciousness to the interior decoration.