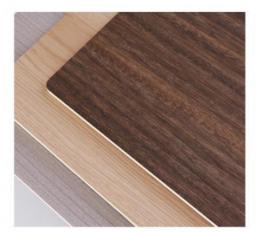

#### Carbon Crystal Panel Eco-friendly fireproof wood grain bamboo charcoal wood veneer

Carbon Crystal panels combine the beauty of wood grain bamboo charcoal wood veneer with advanced fire protection technology. Carbon crystal panels feature a beautiful woodgrain design made with bamboo charcoal wood veneer. It brings a touch of natural beauty and sophistication to spaces, creating a warm and welcoming ambience. Carbon crystal panels are made of eco-friendly bamboo charcoal, an eco-friendly choice for interior decoration. Embrace sustainability while transforming interior design into spaces that resonate with modern sensibilities. Safety is the top priority, Carbon Crystal panels are equipped with advanced fire protection technology. The fire resistant properties of this panel provide superior protection, peace of mind and secure spaces. Its versatility can be used in a variety of applications from wall paneling to furniture cladding, adding a touch of elegance and functionality to any space.

#### Advantages

Easy Installation, Environmental Protection, Flexible, Bendable, High Density, foldable. Fireproof +waterproof+Moistureproof+anti-scratch+Sound-Absorbing, Mould-Proof.Lightweight. Clear textures, Variety of colours, etc.