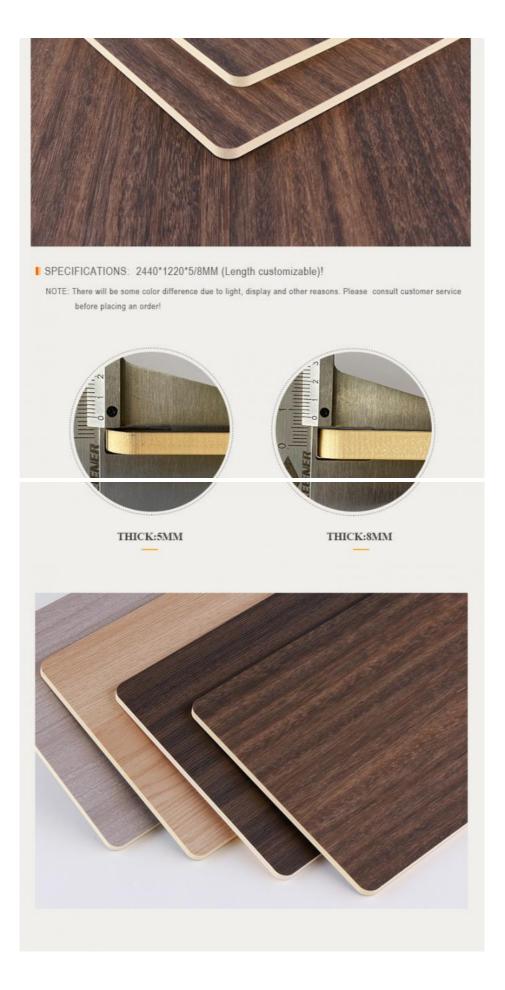

## **Product Specification**

• Material: Bamboo Charcoal ,Bamboo Wood Fiber Function: Moisture-Proof, Waterproof, Color: Various And Customized Modern, Modern & Elegant Design • Style: • Application: Interiors Homes, Interior & Exterior Wall Decoration, school, office • Thickness: 5/8mm Packing: Packed By Carton And Pallet • Design: Simple Design, Mordern Highlight:

China

ZhuoKang

ISO9001

Negotiate

5-8 work days

6000 meter per day

1220\*2440\*5mm/8mm

Pallet +Carton Packaging

#### Specification

| Item               | Value                          |
|--------------------|--------------------------------|
| Material           | Bamboo Charcoal Wall Wanel     |
| Size               | 1220*2440/2600/2800/3000*5/8mm |
| Length             | Customer's Demand              |
| After-sale Service | Online technical support       |