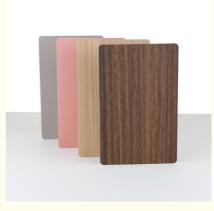

## **Product Specification**

• Material: Bamboo Charcoal ,Bamboo Wood Fiber Function: Moisture-Proof, Waterproof, Color: Various And Customized Modern, Modern & Elegant Design • Style: • Application: Interiors Homes, Interior & Exterior Wall Decoration, school, office • Thickness: 5/8mm Packing: Packed By Carton And Pallet • Design: Simple Design, Mordern Highlight:

factory Interior bamboo fibres panels iso9001, iso9001 factory Interior bamboo fibres panels, iso9001 factory Interior bamboo fibre panels