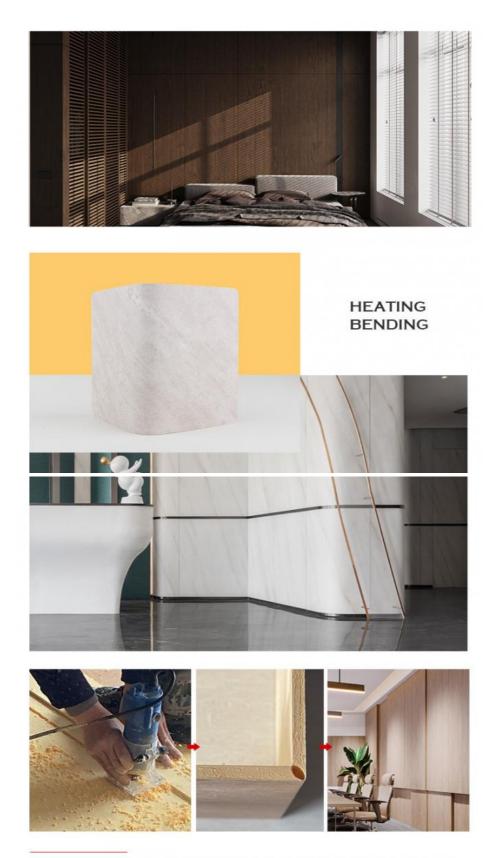

# **DETAIL DISPLAY**

-----

## << APPLICATION >>

EO grade environmental protection standard material

The plate can be bent and angled, and can also be slotted at the back to make various modeling creative walls such as arc wall and column. The installation is simple and fast, the decoration is fashionable and atmospheric, and there are many applicable occasions, such as living room, restaurant, hotel, hotel, supermarket, mall, etc