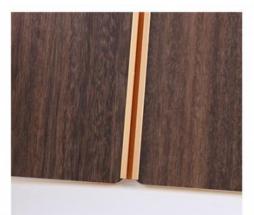

#### Carbon Crystal Panel Eco-friendly fireproof wood grain bamboo charcoal wood veneer

Carbon Crystal panels combine the beauty of wood grain bamboo charcoal wood veneer with advanced fire protection technology. Carbon crystal panels feature a beautiful woodgrain design made with bamboo charcoal wood veneer. It brings a touch of natural beauty and sophistication to spaces, creating a warm and welcoming ambience. Carbon crystal panels are made of eco-friendly bamboo charcoal, an eco-friendly choice for interior decoration. Embrace sustainability while transforming interior design into spaces that resonate with modern sensibilities. Safety is the top priority, Carbon Crystal panels are equipped with advanced fire protection technology. The fire resistant properties of this panel provide superior protection, peace of mind and secure spaces. Its versatility can be used in a variety of applications from wall paneling to furniture cladding, adding a touch of elegance and functionality to any space.

#### Advantages

Easy Installation, Environmental Protection, Flexible, Bendable, High Density, foldable. Fireproof +waterproof+Moistureproof+anti-scratch+Sound-Absorbing, Mould-Proof.Lightweight. Clear textures, Variety of colours, etc.