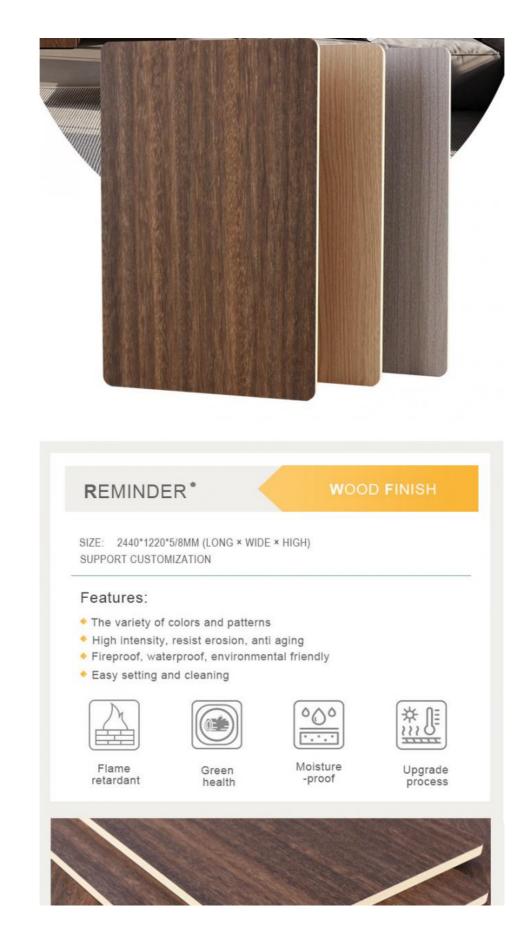

## **Product Specification**

• Material: Bamboo Charcoal ,Bamboo Wood Fiber Function: Moisture-Proof, Waterproof, Color: Various And Customized Modern, Modern & Elegant Design • Style: • Application: Interiors Homes, Interior & Exterior Wall Decoration, school, office • Thickness: 5/8mm Packing: Packed By Carton And Pallet • Design: Simple Design, Mordern Highlight:

China

ZhuoKang

ISO9001

Negotiate

5-8 work days

6000 meter per day

1220\*2440\*5mm/8mm

Pallet +Carton Packaging

#### Specification

| Item               | Value                          |
|--------------------|--------------------------------|
| Material           | Bamboo Charcoal Wall Wanel     |
| Size               | 1220*2440/2600/2800/3000*5/8mm |
| Length             | Customer's Demand              |
| After-sale Service | Online technical support       |