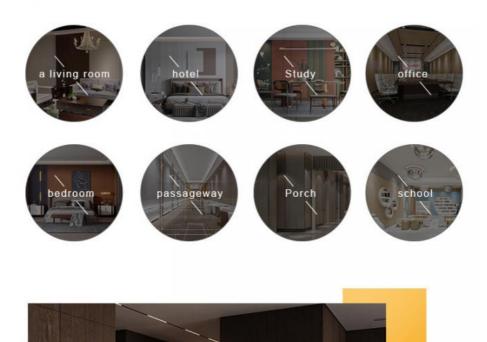

#### Applications

Hotel/Villa/Apartment/Office Building/Bathroom/Dining/Living Room/Shopping Mall,etc

## << APPLICATION >>

EO grade environmental protection standard material

The plate can be bent and angled, and can also be slotted at the back to make various modeling creative walls such as arc wall and column. The installation is simple and fast, the decoration is fashionable and atmospheric, and there are many applicable occasions, such as living room, restaurant, hotel, hotel, supermarket, mall, etc