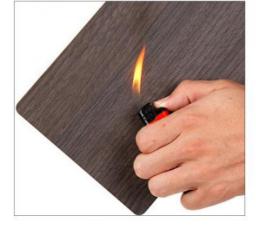

#### FIRE PREVENTION

FLAME RETARDANT, SELF EXTINGUISHING WITHOUT COMBUSTION SUPPORTING

-