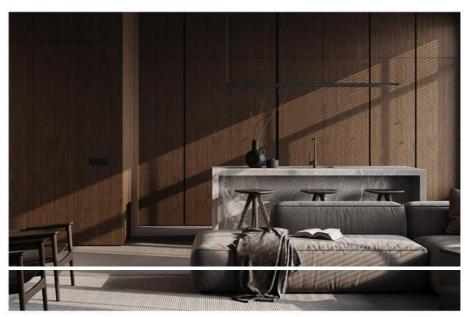

#### More Images

#### Carbon Crystal Panel Eco-friendly fireproof wood grain bamboo charcoal wood veneer

Carbon Crystal panels combine the beauty of wood grain bamboo charcoal wood veneer with advanced fire protection technology. Carbon crystal panels feature a beautiful woodgrain design made with bamboo charcoal wood veneer. It brings a touch of natural beauty and sophistication to spaces, creating a warm and welcoming ambience. Carbon crystal panels are made of eco-friendly bamboo charcoal, an eco-friendly choice for interior decoration. Embrace sustainability while transforming interior design into spaces that resonate with modern sensibilities. Safety is the top priority, Carbon Crystal panels are equipped with advanced fire protection technology. The fire resistant properties of this panel provide superior protection, peace of mind and secure spaces. Its versatility can be used in a variety of applications from wall paneling to furniture cladding, adding a touch of elegance and functionality to any space.