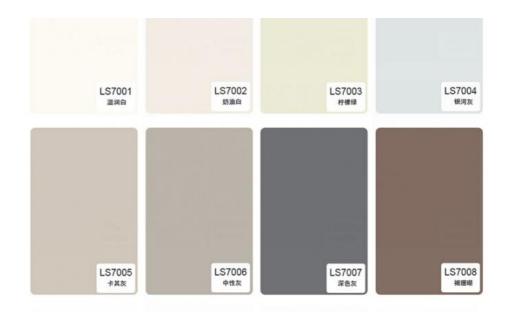

## **Product Specification**

• Material: Bamboo Charcoal ,Bamboo Wood Fiber Function: Moisture-Proof, Waterproof, Color: Various And Customized Modern, Modern & Elegant Design • Style: • Application: Interiors Homes, Interior & Exterior Wall Decoration, school, office • Thickness: 5/8mm Packing: Packed By Carton And Pallet • Design: Simple Design, Mordern Highlight:

China

ZhuoKang

ISO9001

Negotiate

5-8 work days

6000 meter per day

1220\*2440\*5mm/8mm

Pallet +Carton Packaging

#### Advantages

Easy Installation, Environmental Protection, Flexible, Bendable, High Density, foldable. Fireproof +waterproof+Moistureproof+anti-scratch+Sound-Absorbing, Mould-Proof.Lightweight. Clear textures, Variety of colours, etc.