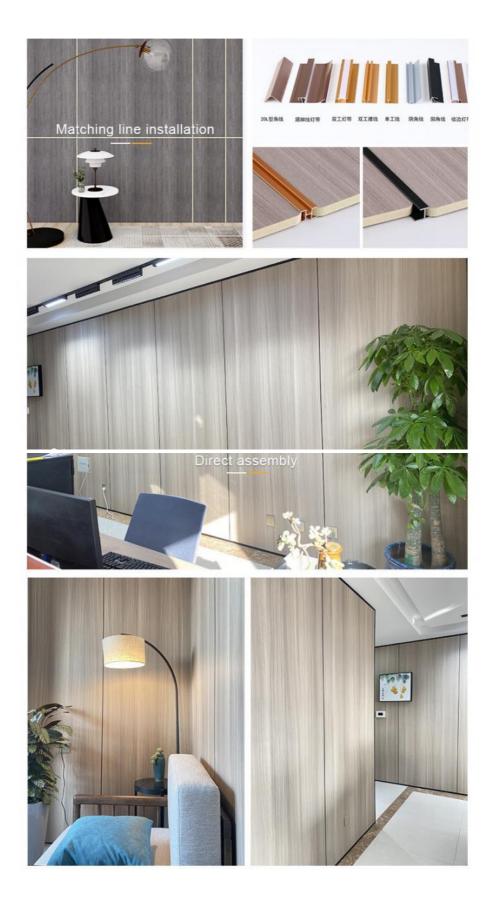

#### Applications

Hotel/Villa/Apartment/Office Building/Bathroom/Dining/Living Room/Shopping Mall,etc

# SPECIFICATIONS : 2440\*1220\*5/8MM

Waterproof

Fireproof

Easy to clean

[Arc wall]