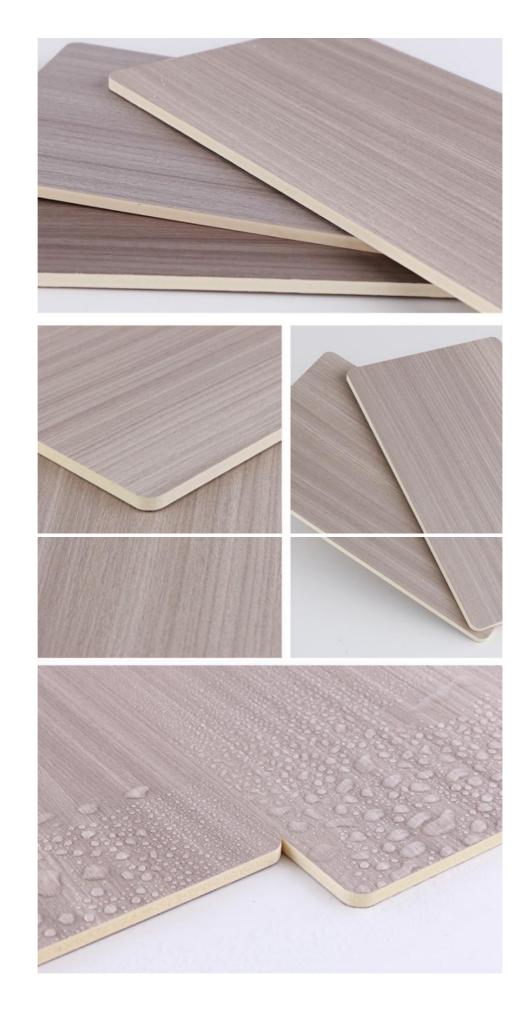

#### Advantages

Easy Installation, Environmental Protection, Flexible, Bendable, High Density, foldable. Fireproof +waterproof+Moisture-proof+anti-scratch+Sound-Absorbing, Mould-Proof.Lightweight. Clear textures, Variety of colours, etc.