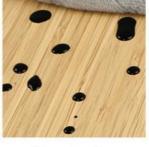

#### Hotel decoration waterproof wood grain bamboo charcoal wood veneer

Wood Grain Bamboo Charcoal Wood Veneer Utilizes the natural beauty of wood grain and the added advantages of waterproof, fireproof, moisture-proof and eco-friendly bamboo charcoal to enhance the atmosphere of the hotel space. The wood veneer features a refined wood grain design that adds a touch of warmth and sophistication to hotel interiors. The detailed wood grain texture creates a charming visual effect and enhances the beauty of the space. The wood veneer is designed for practicality and resists water and moisture. It is effectively waterproof, ensuring longevity and preventing moisture-related problems. This makes it ideal for hospitality spaces where durability and ease of maintenance are important. Wood finishes are fire and heat resistant. Its inherent fire performance ensures hospitality spaces are protected for peace of mind. The veneer is made of eco-friendly bamboo charcoal, which is both elegant and sustainable. The use of environmentally friendly materials is in line with modernity and adds a green touch to the hotel's interior design.

#### Advantages

Easy Installation, Environmental Protection, Flexible, Bendable, High Density, foldable. Fireproof +waterproof+Moisture-proof+anti-scratch+Sound-Absorbing, Mould-Proof.Lightweight. Clear textures, Variety of colours, etc.

# SPECIFICATIONS : 2440\*1220\*5/8MM

Waterproof

Fireproof

Easy to clean

[Arc wall]