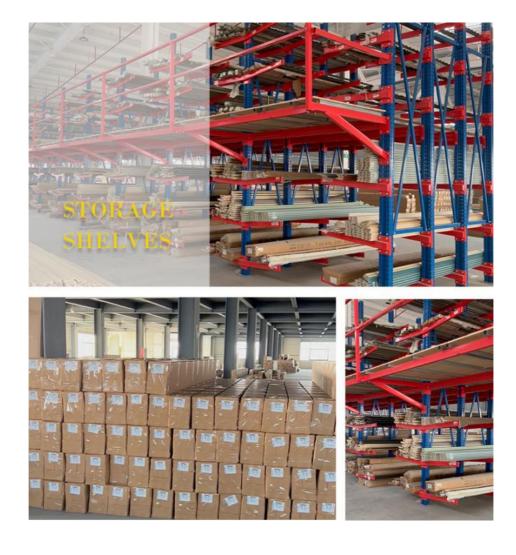

## 15,000-SQUARE-METER PLANT

15,000 square meters of production and storage workshop, sufficient supply of goods, multiple production lines at the same time, strong productivity, fast delivery.