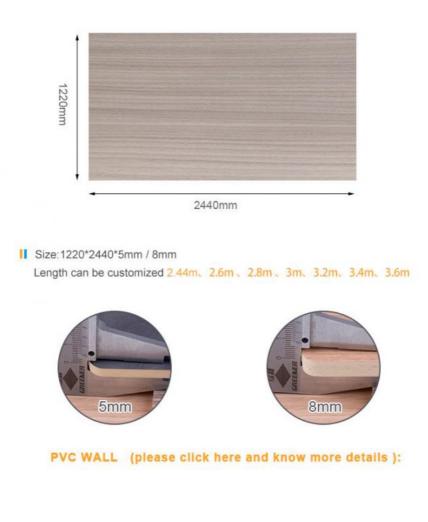

#### Specification

| Item               | Value                          |
|--------------------|--------------------------------|
| Material           | Bamboo Charcoal Wall Wanel     |
| Size               | 1220*2440/2600/2800/3000*5/8mm |
| Length             | Customer's Demand              |
| After-sale Service | Online technical support       |

# SPECIFICATIONS : 2440\*1220\*5/8MM

Waterproof

Fireproof

Easy to clean

[Arc wall]