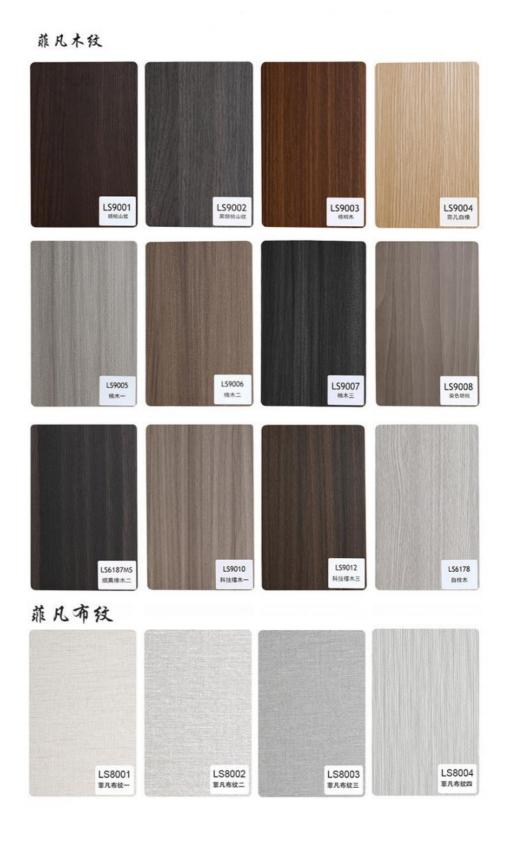

-------|--------------------------------|
| Material           | Bamboo Charcoal Wall Wanel     |
| Size               | 1220*2440/2600/2800/3000*5/8mm |
| Length             | Customer's Demand              |
| After-sale Service | Online technical support       |

#### Advantages

Easy Installation, Environmental Protection, Flexible, Bendable, High Density, foldable. Fireproof +waterproof+Moisture-proof+anti-scratch+Sound-Absorbing, Mould-Proof.Lightweight. Clear textures, Variety of colours, etc.

#### Applications

Hotel/Villa/Apartment/Office Building/Bathroom/Dining/Living Room/Shopping Mall,etc





# SPECIFICATIONS : 2440\*1220\*5/8MM









Waterproof

Fireproof



Easy to clean







[Arc wall]







# COLOR DISPLAY

THE TEST REPORT IS SAFE AND ASSURED

一百多款颜色可供选择 色彩丰富 好搭配









# CERTIFICATE

THE TEST REPORT IS SAFE AND ASSURED

经过安全检测 您买到的都是健康好木板



REASONS FOR CHOOSING US



Main ecological wood decorative panel, solid wood grid board, ecological wood Great Wall board, relief board, U-shaped ceiling, square, wood sound-absorbing board and other products.





## 15,000-SQUARE-METER PLANT

15,000 square meters of production and storage workshop, sufficient supply of goods, multiple production lines at the same time, strong productivity, fast delivery.



#### EXPORT CONTAINER

Strength manufacturers, quality assurance, exports to the world. Its high-quality products and perfect after-sales service have been widely recognized by customers.



Shanghai Zhuokang Wood Industry Co., Ltd. is a professional production and processing of bamboo fiber wood veneer,