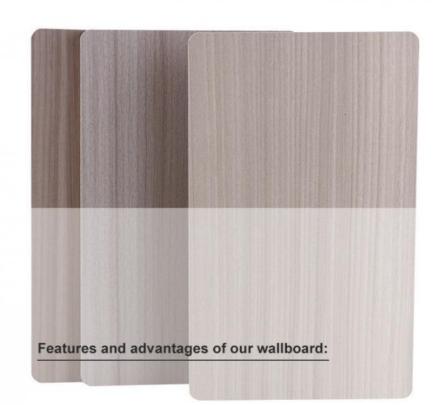

# Hotel Decoration Modern Bamboo Charcoal Wood Veneer Paneling 5mm 8mm

## **Product Specification**

- Material:
- Function:
- Color:
- Style:
- Application:
- Thickness:
- Packing:
- Design:
- Highlight:

- Bamboo Charcoal ,Bamboo Wood Fiber, Bamboo Charcoal Fiber
- Moisture-Proof,Waterproof,
- Various And Customized
- Modern,Modern & Elegant Design
  - Interiors Homes,Interior & Exterior Wall Decoration,school,office
- - Packed By Carton And Pallet
- Simple Design, Mordern

#### Hotel decoration waterproof wood grain bamboo charcoal wood veneer

Wood Grain Bamboo Charcoal Wood Veneer Utilizes the natural beauty of wood grain and the added advantages of waterproof, fireproof, moisture-proof and eco-friendly bamboo charcoal to enhance the atmosphere of the hotel space. The wood veneer features a refined wood grain design that adds a touch of warmth and sophistication to hotel interiors. The detailed wood grain texture creates a charming visual effect and enhances the beauty of the space. The wood veneer is designed for practicality and resists water and moisture. It is effectively waterproof, ensuring longevity and preventing moisture-related problems. This makes it ideal for hospitality spaces where durability and ease of maintenance are important. Wood finishes are fire and heat resistant. Its inherent fire performance ensures hospitality spaces are protected for peace of mind. The veneer is made of eco-friendly bamboo charcoal, which is both elegant and sustainable. The use of environmentally friendly materials is in line with modernity and adds a green touch to the hotel's interior design.