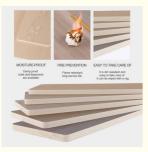

#### Hotel decoration waterproof wood grain bamboo charcoal wood veneer

Wood Grain Bamboo Charcoal Wood Veneer Utilizes the natural beauty of wood grain and the added advantages of waterproof, fireproof, moisture-proof and eco-friendly bamboo charcoal to enhance the atmosphere of the hotel space. The wood veneer features a refined wood grain design that adds a touch of warmth and sophistication to hotel interiors. The detailed wood grain texture creates a charming visual effect and enhances the beauty of the space. The wood veneer is designed for practicality and resists water and moisture. It is effectively waterproof, ensuring longevity and preventing moisture-related problems. This makes it ideal for hospitality spaces where durability and ease of maintenance are important. Wood finishes are fire and heat resistant. Its inherent fire performance ensures hospitality spaces are protected for peace of mind. The veneer is made of eco-friendly bamboo charcoal, which is both elegant and sustainable. The use of environmentally friendly materials is in line with modernity and adds a green touch to the hotel's interior design.

#### Advantages

Easy Installation, Environmental Protection, Flexible, Bendable, High Density, foldable. Fireproof +waterproof+Moisture-proof+anti-scratch+Sound-Absorbing, Mould-Proof.Lightweight. Clear textures, Variety of colours, etc.