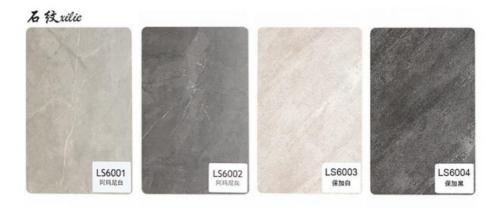

-----|--------------------------------|
| Material           | Bamboo Charcoal Wall Wanel     |
| Size               | 1220*2440/2600/2800/3000*5/8mm |
| Length             | Customer's Demand              |
| After-sale Service | Online technical support       |

#### Advantages

Easy Installation, Environmental Protection, Flexible, Bendable, High Density, foldable. Fireproof +waterproof+Moisture-proof+anti-scratch+Sound-Absorbing, Mould-Proof.Lightweight. Clear textures, Variety of colours, etc.

#### Applications

Hotel/Villa/Apartment/Office Building/Bathroom/Dining/Living Room/Shopping Mall,etc





# SPECIFICATIONS : 2440\*1220\*5/8MM









Waterproof

Fireproof



Easy to clean







[Arc wall]







# COLOR DISPLAY

THE TEST REPORT IS SAFE AND ASSURED

一百多款颜色可供选择 色彩丰富 好搭配









# CERTIFICATE

THE TEST REPORT IS SAFE AND ASSURED

经过安全检测 您买到的都是健康好木板



REASONS FOR CHOOSING US



Main ecological wood decorative panel, solid wood grid board, ecological wood Great Wall board, relief board, U-shaped ceiling, square, wood sound-absorbing board and other products.





## 15,000-SQUARE-METER PLANT

15,000 square meters of production and storage workshop, sufficient supply of goods, multiple production lines at the same time, strong productivity, fast delivery.



#### EXPORT CONTAINER

Strength manufacturers, quality assurance, exports to the world. Its high-quality products and perfect after-sales service have been widely recognized by customers.



Shanghai Zhuokang Wood Industry Co., Ltd. is a professional production and processing of bamboo fiber wood veneer, c