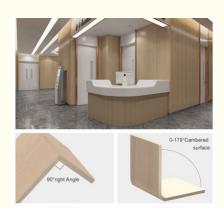

5/8mm

iso9001 factory Interior bamboo fibre panels 5mm

iso9001 factory Interior bamboo fibre panels 8mm

5mm iso9001 factory Interior bamboo fibre panels

METHOD 1: SLOTTED ANGLED METHOD 2: HEAT-BENDING TREATMENT

# SPECIFICATIONS : 2440\*1220\*5/8MM

Waterproof

Fireproof

Easy to clean

[Arc wall]