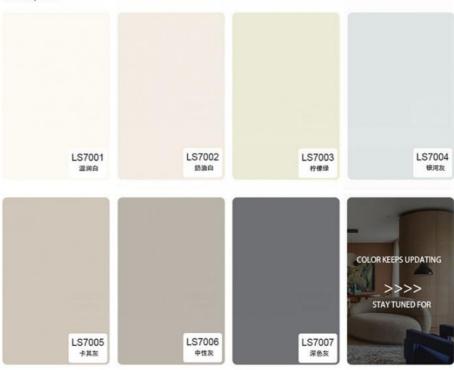

-|--------------------------------|
| Material           | Bamboo Charcoal Wall Wanel     |
| Size               | 1220*2440/2600/2800/3000*5/8mm |
| Length             | Customer's Demand              |
| After-sale Service | Online technical support       |

#### Advantages

Easy Installation, Environmental Protection, Flexible, Bendable, High Density, foldable. Fireproof +waterproof+Moisture-proof+anti-scratch+Sound-Absorbing, Mould-Proof.Lightweight. Clear textures, Variety of colours, etc.

#### Applications

Hotel/Villa/Apartment/Office Building/Bathroom/Dining/Living Room/Shopping Mall,etc





# SPECIFICATIONS : 2440\*1220\*5/8MM









Waterproof

Fireproof



Easy to clean







[Arc wall]







# COLOR DISPLAY

THE TEST REPORT IS SAFE AND ASSURED

一百多款颜色可供选择 色彩丰富 好搭配









# CERTIFICATE

THE TEST REPORT IS SAFE AND ASSURED

经过安全检测 您买到的都是健康好木板



REASONS FOR CHOOSING US



Main ecological wood decorative panel, solid wood grid board, ecological wood Great Wall board, relief board, U-shaped ceiling, square, wood sound-absorbing board and other products.





## 15,000-SQUARE-METER PLANT

15,000 square meters of production and storage workshop, sufficient supply of goods, multiple production lines at the same time, strong productivity, fast delivery.



#### EXPORT CONTAINER

Strength manufacturers, quality assurance, exports to the world. Its high-quality products and perfect after-sales service have been widely recognized by customers.



Shanghai Zhuokang Wood Industry Co., Ltd. is a professional production and processing of bamboo fiber wood veneer, carbo