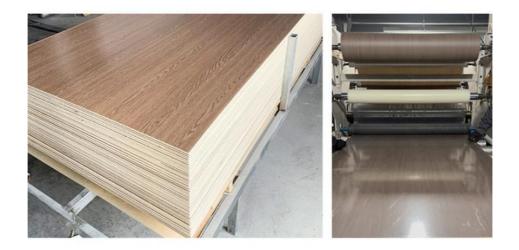

#### Hotel decoration waterproof wood grain bamboo charcoal wood veneer

Wood Grain Bamboo Charcoal Wood Veneer Utilizes the natural beauty of wood grain and the added advantages of waterproof, fireproof, moisture-proof and eco-friendly bamboo charcoal to enhance the atmosphere of the hotel space. The wood veneer features a refined wood grain design that adds a touch of warmth and sophistication to hotel interiors. The detailed wood grain texture creates a charming visual effect and enhances the beauty of the space. The wood veneer is designed for practicality and resists water and moisture. It is effectively waterproof, ensuring longevity and preventing moisture-related problems. This makes it ideal for hospitality spaces where durability and ease of maintenance are important. Wood finishes are fire and heat resistant. Its inherent fire performance ensures hospitality spaces are protected for peace of mind. The veneer is made of eco-friendly bamboo charcoal, which is both elegant and sustainable. The use of environmentally friendly materials is in line with modernity and adds a green touch to the hotel's interior design.