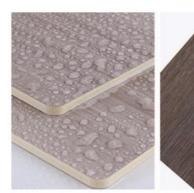

#### Hotel decoration waterproof wood grain bamboo charcoal wood veneer

Wood Grain Bamboo Charcoal Wood Veneer Utilizes the natural beauty of wood grain and the added advantages of waterproof, fireproof, moisture-proof and eco-friendly bamboo charcoal to enhance the atmosphere of the hotel space. The wood veneer features a refined wood grain design that adds a touch of warmth and sophistication to hotel interiors. The detailed wood grain texture creates a charming visual effect and enhances the beauty of the space. The wood veneer is designed for practicality and resists water and moisture. It is effectively waterproof, ensuring longevity and preventing moisture-related problems. This makes it ideal for hospitality spaces where durability and ease of maintenance are important. Wood finishes are fire and heat resistant. Its inherent fire performance ensures hospitality spaces are protected for peace of mind. The veneer is made of eco-friendly bamboo charcoal, which is both elegant and sustainable. The use of environmentally friendly materials is in line with modernity and adds a green touch to the hotel's interior design.

#### Advantages

Easy Installation, Environmental Protection, Flexible, Bendable, High Density, foldable. Fireproof +waterproof+Moisture-proof+anti-scratch+Sound-Absorbing, Mould-Proof.Lightweight. Clear textures, Variety of colours, etc.

# SPECIFICATIONS : 2440\*1220\*5/8MM

Waterproof

Fireproof

Easy to clean

[Arc wall]