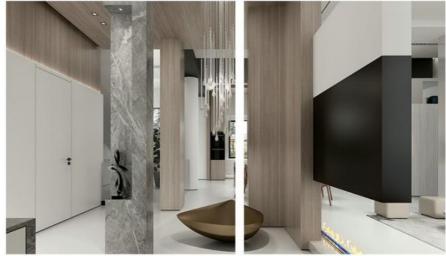

#### Hotel decoration waterproof wood grain bamboo charcoal wood veneer

Wood Grain Bamboo Charcoal Wood Veneer Utilizes the natural beauty of wood grain and the added advantages of waterproof, fireproof, moisture-proof and eco-friendly bamboo charcoal to enhance the atmosphere of the hotel space. The wood veneer features a refined wood grain design that adds a touch of warmth and sophistication to hotel interiors. The detailed wood grain texture creates a charming visual effect and enhances the beauty of the space. The wood veneer is designed for practicality and resists water and moisture. It is effectively waterproof, ensuring longevity and preventing moisture-related problems. This makes it ideal for hospitality spaces where durability and ease of maintenance are important. Wood finishes are fire and heat resistant. Its inherent fire performance ensures hospitality spaces are protected for peace of mind. The veneer is made of eco-friendly bamboo charcoal, which is both elegant and sustainable. The use of environmentally friendly materials is in line with modernity and adds a green touch to the hotel's interior design.

#### Applications

Hotel/Villa/Apartment/Office Building/Bathroom/Dining/Living Room/Shopping Mall,etc