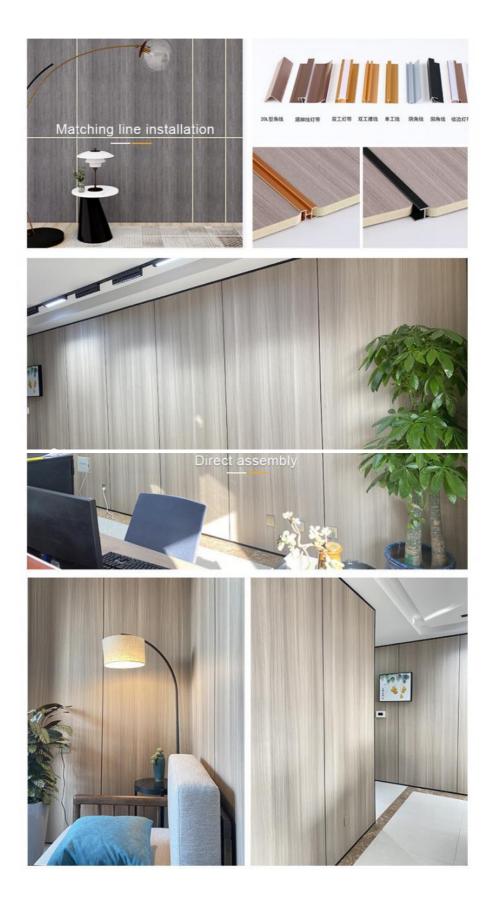

### More Images

#### Light Luxury Style Fireproof And Mothproof Wood Grain PVC Bamboo Charcoal Fiber Board

Light luxury fireproof and anti-moth wood grain bamboo charcoal fiberboard, combining delicacy and practicality. Indulge in the beautiful wood grain with the eco-friendly benefits of bamboo charcoal fiber to provide beauty and protection to interior spaces. Adds a touch of opulence and sophistication to a space. The detailed wood grain texture creates a captivating visual effect and elevates the aesthetics of interior decoration to a luxurious level. Bamboo charcoal fiberboard is fireproof and heat resistant. Its inherent fire resistance ensures interior spaces are protected for peace of mind. Designed for practicality, the fibreboard is moth-resistant and durable, protecting spaces from harmful pests and ensuring long-lasting performance. The fiberboard is made of high-quality eco-friendly bamboo charcoal fiber, which is durable and sustainable. The material is able to withstand daily wear and tear and is suitable for a variety of interior applications while remaining environmentally conscious.

#### **Advantages**

Easy Installation, Environmental Protection, Flexible, Bendable, High Density, foldable. Fireproof +waterproof+Moisture-proof+anti-scratch+Sound-Absorbing, Mould-Proof.Lightweight. Clear textures, Variety of colours, etc.