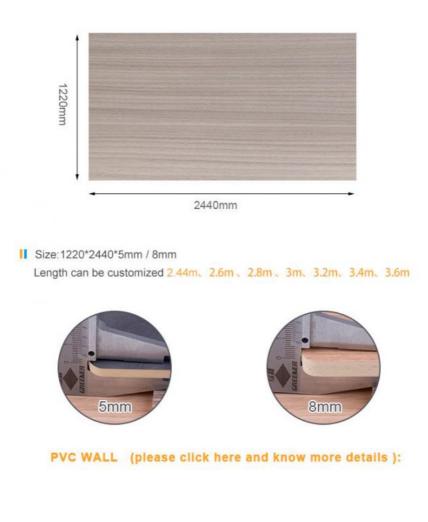

#### Specification

| Item               | Value                          |
|--------------------|--------------------------------|
| Material           | Bamboo Charcoal Wall Panel     |
| Size               | 1220*2440/2600/2800/3000*5/8mm |
| Length             | Customer's Demand              |
| After-sale Service | Online technical support       |

# SPECIFICATIONS : 2440\*1220\*5/8MM

Waterproof

Fireproof

Easy to clean

[Arc wall]