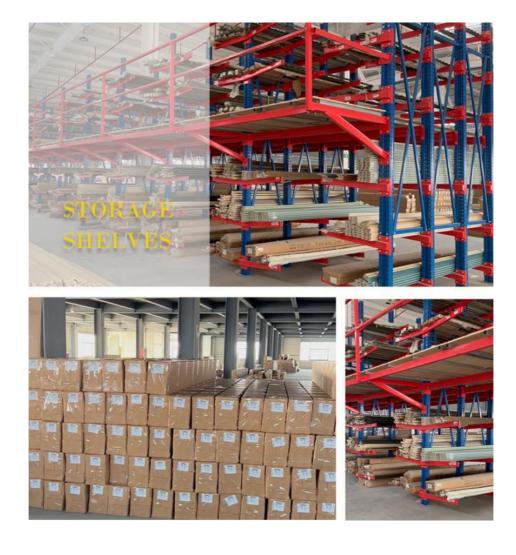

## 15,000-SQUARE-METER PLANT

15,000 square meters of production and storage workshop, sufficient supply of goods, multiple production lines at the same time, strong productivity, fast delivery.

#### EXPORT CONTAINER

Strength manufacturers, quality assurance, exports to the world. Its high-quality products and perfect after-sales service have been widely recognized by customers.

Shanghai Zhuokang Wood Industry Co., Ltd. is a professional production and processing of bamboo fiber wood veneer, carbon crystal board, bamboo fiber wallboard, bamboo fiber grille, outdoor wood plastic floor, wall skirt board, bamboo fiber lines, aluminum alloy metal lines and other products, the company has a complete and scientific quality management system. Shanghai Zhuokang Wood Industry Co., Ltd. integrity, strength and product quality has been recognized by the industry. Welcome friends from all walks of life to visit, guidance and business negotiations.