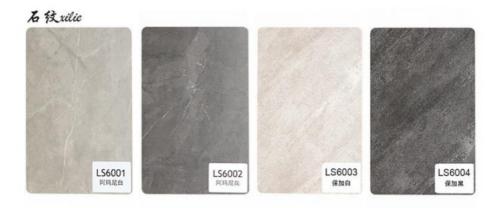

-|--------------------------------|
| Material           | Bamboo Charcoal Wall Panel     |
| Size               | 1220*2440/2600/2800/3000*5/8mm |
| Length             | Customer's Demand              |
| After-sale Service | Online technical support       |

#### **Advantages**

Easy Installation, Environmental Protection, Flexible, Bendable, High Density, foldable. Fireproof +waterproof+Moisture-proof+anti-scratch+Sound-Absorbing, Mould-Proof.Lightweight. Clear textures, Variety of colours, etc.

#### Applications

Hotel/Villa/Apartment/Office Building/Bathroom/Dining/Living Room/Shopping Mall,etc





# SPECIFICATIONS : 2440\*1220\*5/8MM









Waterproof

Fireproof



Easy to clean







[Arc wall]







# COLOR DISPLAY

THE TEST REPORT IS SAFE AND ASSURED

一百多款颜色可供选择 色彩丰富 好搭配









# CERTIFICATE

THE TEST REPORT IS SAFE AND ASSURED

经过安全检测 您买到的都是健康好木板



REASONS FOR CHOOSING US



Main ecological wood decorative panel, solid wood grid board, ecological wood Great Wall board, relief board, U-shaped ceiling, square, wood sound-absorbing board and other products.





## 15,000-SQUARE-METER PLANT

15,000 square meters of production and storage workshop, sufficient supply of goods, multiple production lines at the same time, strong productivity, fast delivery.



#### EXPORT CONTAINER

Strength manufacturers, quality assurance, exports to the world. Its high-quality products and perfect after-sales service have been widely recognized by customers.



Shanghai Zhuokang Wood Industry Co., Ltd. is a professional production and processing of bamboo fiber wood veneer, c