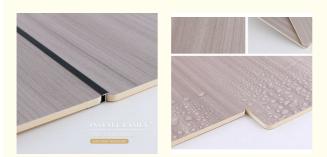

#### **Advantages**

Easy Installation, Environmental Protection, Flexible, Bendable, High Density, foldable. Fireproof +waterproof+Moisture-proof+anti-scratch+Sound-Absorbing, Mould-Proof.Lightweight. Clear textures, Variety of colours, etc.

# SPECIFICATIONS : 2440\*1220\*5/8MM

Waterproof

Fireproof

Easy to clean

[Arc wall]