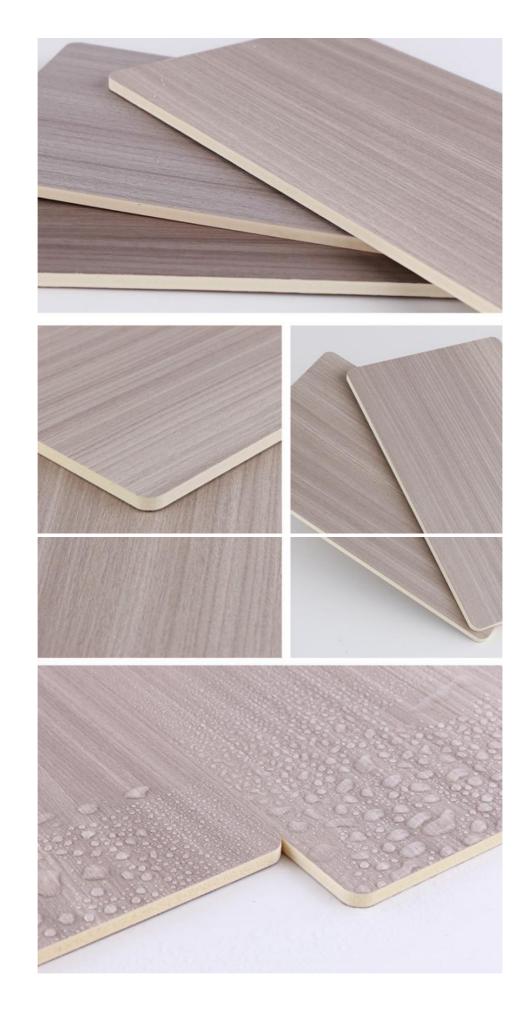

#### Light Luxury Style Fireproof And Mothproof Wood Grain PVC Bamboo Charcoal Fiber Board

Light luxury fireproof and anti-moth wood grain bamboo charcoal fiberboard, combining delicacy and practicality. Indulge in the beautiful wood grain with the eco-friendly benefits of bamboo charcoal fiber to provide beauty and protection to interior spaces. Adds a touch of opulence and sophistication to a space. The detailed wood grain texture creates a captivating visual effect and elevates the aesthetics of interior decoration to a luxurious level. Bamboo charcoal fiberboard is fireproof and heat resistant. Its inherent fire resistance ensures interior spaces are protected for peace of mind. Designed for practicality, the fibreboard is moth-resistant and durable, protecting spaces from harmful pests and ensuring long-lasting performance. The fiberboard is made of high-quality eco-friendly bamboo charcoal fiber, which is durable and sustainable. The material is able to withstand daily wear and tear and is suitable for a variety of interior applications while remaining environmentally conscious.

#### **Advantages**

Easy Installation, Environmental Protection, Flexible, Bendable, High Density, foldable. Fireproof +waterproof+Moisture-proof+anti-scratch+Sound-Absorbing, Mould-Proof.Lightweight. Clear textures, Variety of colours, etc.