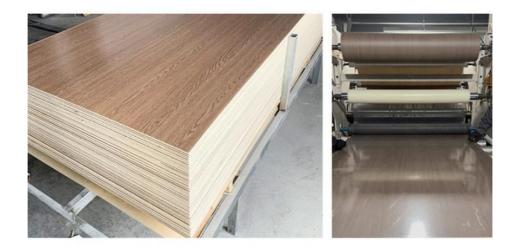

#### Light Luxury Style Fireproof And Mothproof Wood Grain PVC Bamboo Charcoal Fiber Board

Light luxury fireproof and anti-moth wood grain bamboo charcoal fiberboard, combining delicacy and practicality. Indulge in the beautiful wood grain with the eco-friendly benefits of bamboo charcoal fiber to provide beauty and protection to interior spaces. Adds a touch of opulence and sophistication to a space. The detailed wood grain texture creates a captivating visual effect and elevates the aesthetics of interior decoration to a luxurious level. Bamboo charcoal fiberboard is fireproof and heat resistant. Its inherent fire resistance ensures interior spaces are protected for peace of mind. Designed for practicality, the fibreboard is moth-resistant and durable, protecting spaces from harmful pests and ensuring long-lasting performance. The fiberboard is made of high-quality eco-friendly bamboo charcoal fiber, which is durable and sustainable. The material is able to withstand daily wear and tear and is suitable for a variety of interior applications while remaining environmentally conscious.

# COLOR DISPLAY

THE TEST REPORT IS SAFE AND ASSURED

一百多款颜色可供选择 色彩丰富 好搭配