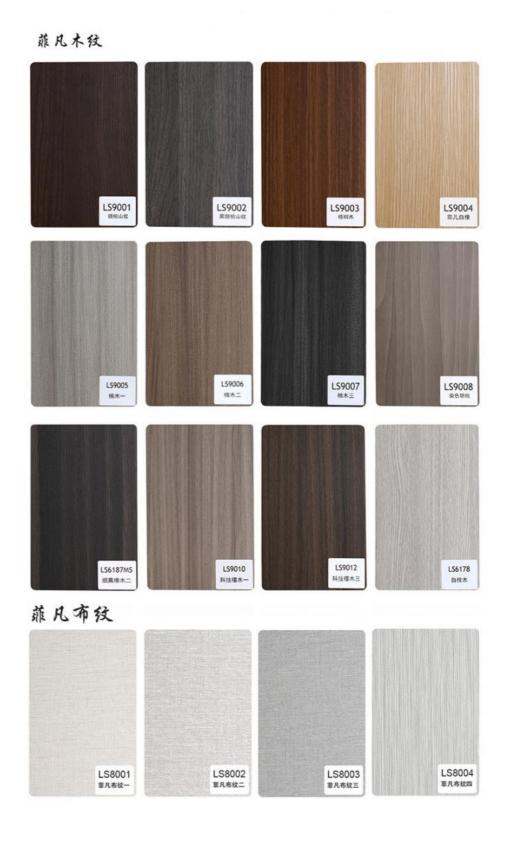

---|--------------------------------|
| Material           | Bamboo Charcoal Wall Panel     |
| Size               | 1220*2440/2600/2800/3000*5/8mm |
| Length             | Customer's Demand              |
| After-sale Service | Online technical support       |

#### **Advantages**

Easy Installation, Environmental Protection, Flexible, Bendable, High Density, foldable. Fireproof +waterproof+Moisture-proof+anti-scratch+Sound-Absorbing, Mould-Proof.Lightweight. Clear textures, Variety of colours, etc.

#### Applications

Hotel/Villa/Apartment/Office Building/Bathroom/Dining/Living Room/Shopping Mall,etc





# SPECIFICATIONS : 2440\*1220\*5/8MM









Waterproof

Fireproof



Easy to clean







[Arc wall]







# COLOR DISPLAY

THE TEST REPORT IS SAFE AND ASSURED

一百多款颜色可供选择 色彩丰富 好搭配









# CERTIFICATE

THE TEST REPORT IS SAFE AND ASSURED

经过安全检测 您买到的都是健康好木板



REASONS FOR CHOOSING US



Main ecological wood decorative panel, solid wood grid board, ecological wood Great Wall board, relief board, U-shaped ceiling, square, wood sound-absorbing board and other products.





## 15,000-SQUARE-METER PLANT

15,000 square meters of production and storage workshop, sufficient supply of goods, multiple production lines at the same time, strong productivity, fast delivery.



#### EXPORT CONTAINER

Strength manufacturers, quality assurance, exports to the world. Its high-quality products and perfect after-sales service have been widely recognized by customers.



Shanghai Zhuokang Wood Industry Co., Ltd. is a professional production and processing of bamboo fiber wood veneer,