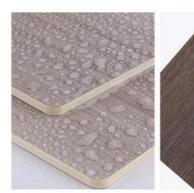

# SPECIFICATIONS : 2440\*1220\*5/8MM

Waterproof

Fireproof

Easy to clean

[Arc wall]