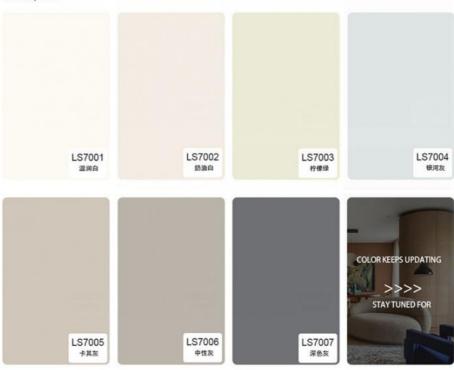

------------------------------|
| Material           | Bamboo Charcoal Wall Panel     |
| Size               | 1220*2440/2600/2800/3000*5/8mm |
| Length             | Customer's Demand              |
| After-sale Service | Online technical support       |

#### **Advantages**

Easy Installation, Environmental Protection, Flexible, Bendable, High Density, foldable. Fireproof +waterproof+Moisture-proof+anti-scratch+Sound-Absorbing, Mould-Proof.Lightweight. Clear textures, Variety of colours, etc.

#### Applications

Hotel/Villa/Apartment/Office Building/Bathroom/Dining/Living Room/Shopping Mall,etc





# SPECIFICATIONS : 2440\*1220\*5/8MM









Waterproof

Fireproof



Easy to clean







[Arc wall]







# COLOR DISPLAY

THE TEST REPORT IS SAFE AND ASSURED

一百多款颜色可供选择 色彩丰富 好搭配









# CERTIFICATE

THE TEST REPORT IS SAFE AND ASSURED

经过安全检测 您买到的都是健康好木板



REASONS FOR CHOOSING US



Main ecological wood decorative panel, solid wood grid board, ecological wood Great Wall board, relief board, U-shaped ceiling, square, wood sound-absorbing board and other products.





## 15,000-SQUARE-METER PLANT

15,000 square meters of production and storage workshop, sufficient supply of goods, multiple production lines at the same time, strong productivity, fast delivery.



#### EXPORT CONTAINER

Strength manufacturers, quality assurance, exports to the world. Its high-quality products and perfect after-sales service have been widely recognized by customers.



Shanghai Zhuokang Wood Industry Co., Ltd. is a professional production and processing of bamboo fiber wood veneer, carbo