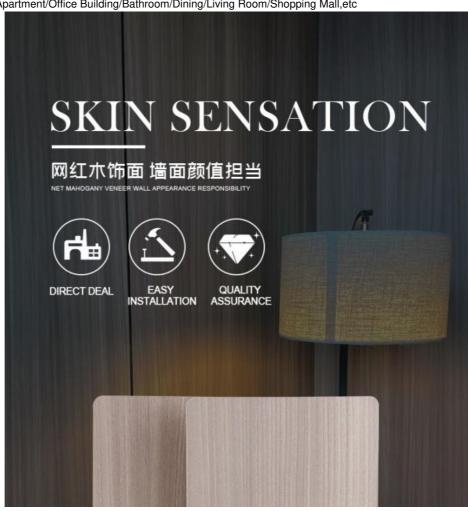

#### **Applications**

Hotel/Villa/Apartment/Office Building/Bathroom/Dining/Living Room/Shopping Mall,etc

SPECIFICATIONS: 2440\*1220\*5/8MM

II Size:1220\*2440\*5mm / 8mm
Length can be customized 2.44m, 2.6m, 2.8m, 3m, 3.2m, 3.4m, 3.6m

# COLOR DISPLAY

THE TEST REPORT IS SAFE AND ASSURED

一百多款颜色可供选择 色彩丰富 好搭配

菲凡木纹

肤感xilie