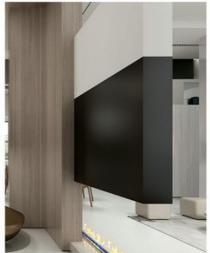

### More Images

Our Product Introduction

#### Waterproof And Moisture-Proof Bamboo Charcoal Fiber Board With Wood Grain

Waterproof and moisture-proof wood grain bamboo charcoal fiber board adopts exquisite wood grain design, adding a touch of natural beauty and warmth to the space. The detailed wood grain texture creates an attractive visual effect and enhances the beauty of interior decoration. Bamboo charcoal fiberboard is designed for practicality, waterproof and moisture-proof. It is effectively waterproof, ensuring longevity and preventing moisture-related problems, making it ideal for areas prone to moisture. The board is made of high-quality bamboo charcoal fiber, which is durable and elastic. The material is able to withstand daily wear and tear and is suitable for a variety of interior applications. Its versatile design can be used in a variety of applications from wall coverings to furniture cladding, adding sophistication and functionality. The combination of wood grain and waterproof properties elevates the interior ambience, providing a haven of comfort and elegance. Elevate interior design with natural beauty and practicality, creating an atmosphere that resonates with modern sensibilities.