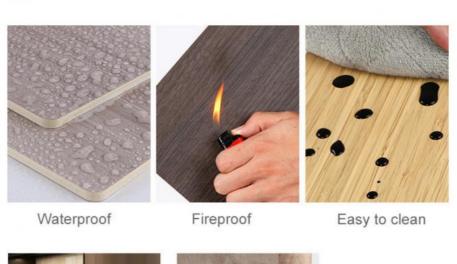

#### **Advantages**

Easy Installation, Environmental Protection, Flexible, Bendable, High Density, foldable. Fireproof + waterproof + Moistureproof+anti-scratch+Sound-Absorbing, Mould-Proof.Lightweight.Clear textures, Variety of colours, etc.