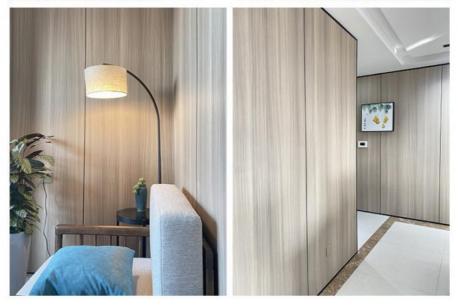

### More Images

Our Product Introduction

#### Waterproof And Moisture-Proof Bamboo Charcoal Fiber Board With Wood Grain

Waterproof and moisture-proof wood grain bamboo charcoal fiber board adopts exquisite wood grain design, adding a touch of natural beauty and warmth to the space. The detailed wood grain texture creates an attractive visual effect and enhances the beauty of interior decoration. Bamboo charcoal fiberboard is designed for practicality, waterproof and moisture-proof. It is effectively waterproof, ensuring longevity and preventing moisture-related problems, making it ideal for areas prone to moisture. The board is made of high-quality bamboo charcoal fiber, which is durable and elastic. The material is able to withstand daily wear and tear and is suitable for a variety of interior applications. Its versatile design can be used in a variety of applications from wall coverings to furniture cladding, adding sophistication and functionality. The combination of wood grain and waterproof properties elevates the interior ambience, providing a haven of comfort and elegance. Elevate interior design with natural beauty and practicality, creating an atmosphere that resonates with modern sensibilities.