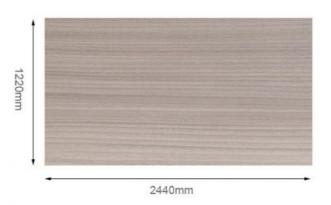

#### **Applications**

Hotel/Villa/Apartment/Office Building/Bathroom/Dining/Living Room/Shopping Mall,etc

SPECIFICATIONS: 2440\*1220\*5/8MM

II Size:1220\*2440\*5mm / 8mm
Length can be customized 2.44m, 2.6m, 2.8m, 3m, 3.2m, 3.4m, 3.6m