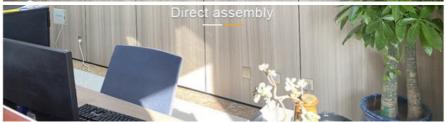

### More Images

Our Product Introduction

#### Waterproof And Moisture-Proof Bamboo Charcoal Fiber Board With Wood Grain

Waterproof and moisture-proof wood grain bamboo charcoal fiber board adopts exquisite wood grain design, adding a touch of natural beauty and warmth to the space. The detailed wood grain texture creates an attractive visual effect and enhances the beauty of interior decoration. Bamboo charcoal fiberboard is designed for practicality, waterproof and moisture-proof. It is effectively waterproof, ensuring longevity and preventing moisture-related problems, making it ideal for areas prone to moisture. The board is made of high-quality bamboo charcoal fiber, which is durable and elastic. The material is able to withstand daily wear and tear and is suitable for a variety of interior applications. Its versatile design can be used in a variety of applications from wall coverings to furniture cladding, adding sophistication and functionality. The combination of wood grain and waterproof properties elevates the interior ambience, providing a haven of comfort and elegance. Elevate interior design with natural beauty and practicality, creating an atmosphere that resonates with modern sensibilities.