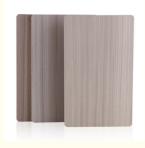

Waterproof And Moisture-Proof Bamboo Charcoal Fiber Board With Wood Grain

Model Number: 1220\*2440\*5mm/8mm

• Minimum Order Quantity: Negotiate • Price: Negotiate

· Packaging Details: Pallet +Carton Packaging

#### Waterproof And Moisture-Proof Bamboo Charcoal Fiber Board With Wood Grain

Waterproof and moisture-proof wood grain bamboo charcoal fiber board adopts exquisite wood grain design, adding a touch of natural beauty and warmth to the space. The detailed wood grain texture creates an attractive visual effect and enhances the beauty of interior decoration. Bamboo charcoal fiberboard is designed for practicality, waterproof and moisture-proof. It is effectively waterproof, ensuring longevity and preventing moisture-related problems, making it ideal for areas prone to moisture. The board is made of high-quality bamboo charcoal fiber, which is durable and elastic. The material is able to withstand daily wear and tear and is suitable for a variety of interior applications. Its versatile design can be used in a variety of applications from wall coverings to furniture cladding, adding sophistication and functionality. The combination of wood grain and waterproof properties elevates the interior ambience, providing a haven of comfort and elegance. Elevate interior design with natural beauty and practicality, creating an atmosphere that resonates with modern sensibilities.