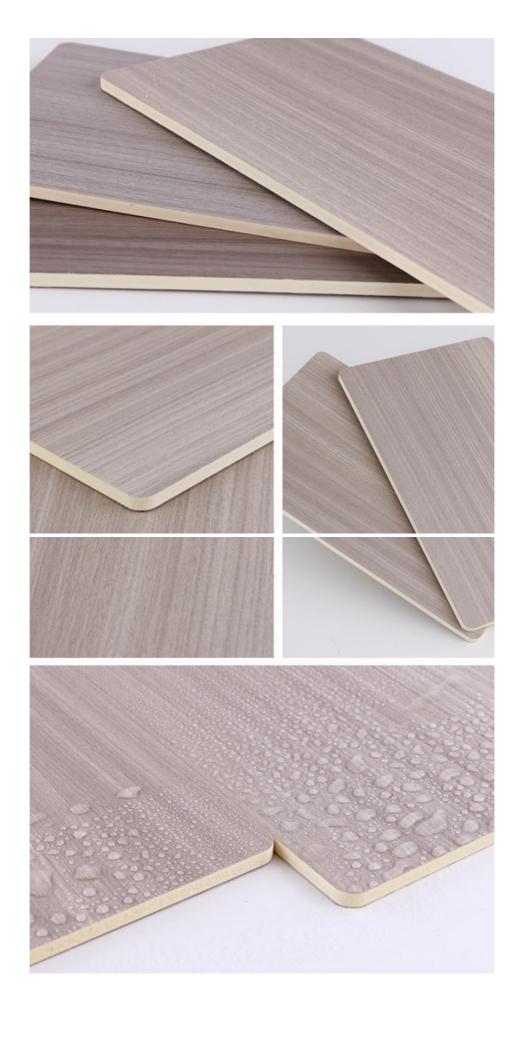

### More Images

Our Product Introduction

#### Waterproof And Moisture-Proof Bamboo Charcoal Fiber Board With Wood Grain

Waterproof and moisture-proof wood grain bamboo charcoal fiber board adopts exquisite wood grain design, adding a touch of natural beauty and warmth to the space. The detailed wood grain texture creates an attractive visual effect and enhances the beauty of interior decoration. Bamboo charcoal fiberboard is designed for practicality, waterproof and moisture-proof. It is effectively waterproof, ensuring longevity and preventing moisture-related problems, making it ideal for areas prone to moisture. The board is made of high-quality bamboo charcoal fiber, which is durable and elastic. The material is able to withstand daily wear and tear and is suitable for a variety of interior applications. Its versatile design can be used in a variety of applications from wall coverings to furniture cladding, adding sophistication and functionality. The combination of wood grain and waterproof properties elevates the interior ambience, providing a haven of comfort and elegance. Elevate interior design with natural beauty and practicality, creating an atmosphere that resonates with modern sensibilities.