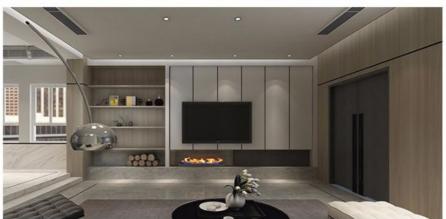

### More Images

Our Product Introduction

#### Waterproof And Moisture-Proof Bamboo Charcoal Fiber Board With Wood Grain

Waterproof and moisture-proof wood grain bamboo charcoal fiber board adopts exquisite wood grain design, adding a touch of natural beauty and warmth to the space. The detailed wood grain texture creates an attractive visual effect and enhances the beauty of interior decoration. Bamboo charcoal fiberboard is designed for practicality, waterproof and moisture-proof. It is effectively waterproof, ensuring longevity and preventing moisture-related problems, making it ideal for areas prone to moisture. The board is made of high-quality bamboo charcoal fiber, which is durable and elastic. The material is able to withstand daily wear and tear and is suitable for a variety of interior applications. Its versatile design can be used in a variety of applications from wall coverings to furniture cladding, adding sophistication and functionality. The combination of wood grain and waterproof properties elevates the interior ambience, providing a haven of comfort and elegance. Elevate interior design with natural beauty and practicality, creating an atmosphere that resonates with modern sensibilities.