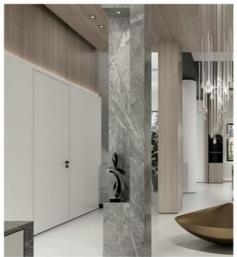

### More Images

Our Product Introduction

#### Waterproof And Moisture-Proof Bamboo Charcoal Fiber Board With Wood Grain

Waterproof and moisture-proof wood grain bamboo charcoal fiber board adopts exquisite wood grain design, adding a touch of natural beauty and warmth to the space. The detailed wood grain texture creates an attractive visual effect and enhances the beauty of interior decoration. Bamboo charcoal fiberboard is designed for practicality, waterproof and moisture-proof. It is effectively waterproof, ensuring longevity and preventing moisture-related problems, making it ideal for areas prone to moisture. The board is made of high-quality bamboo charcoal fiber, which is durable and elastic. The material is able to withstand daily wear and tear and is suitable for a variety of interior applications. Its versatile design can be used in a variety of applications from wall coverings to furniture cladding, adding sophistication and functionality. The combination of wood grain and waterproof properties elevates the interior ambience, providing a haven of comfort and elegance. Elevate interior design with natural beauty and practicality, creating an atmosphere that resonates with modern sensibilities.