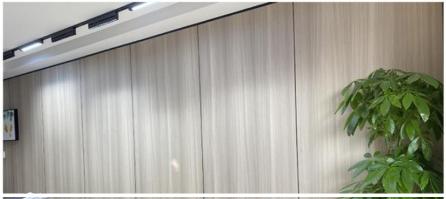

#### **Applications**

Hotel/Villa/Apartment/Office Building/Bathroom/Dining/Living Room/Shopping Mall,etc

SPECIFICATIONS: 2440\*1220\*5/8MM

II Size:1220\*2440\*5mm / 8mm
Length can be customized 2.44m, 2.6m, 2.8m, 3m, 3.2m, 3.4m, 3.6m