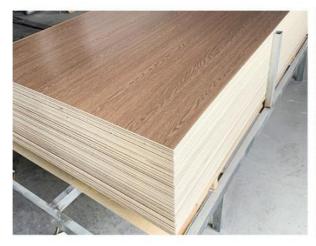

Waterproof And Moisture-Proof Bamboo Charcoal Fiber Board With Wood Grain

Model Number: 1220\*2440\*5mm/8mm

• Minimum Order Quantity: Negotiate • Price: Negotiate

· Packaging Details: Pallet +Carton Packaging

#### Waterproof And Moisture-Proof Bamboo Charcoal Fiber Board With Wood Grain

Waterproof and moisture-proof wood grain bamboo charcoal fiber board adopts exquisite wood grain design, adding a touch of natural beauty and warmth to the space. The detailed wood grain texture creates an attractive visual effect and enhances the beauty of interior decoration. Bamboo charcoal fiberboard is designed for practicality, waterproof and moisture-proof. It is effectively waterproof, ensuring longevity and preventing moisture-related problems, making it ideal for areas prone to moisture. The board is made of high-quality bamboo charcoal fiber, which is durable and elastic. The material is able to withstand daily wear and tear and is suitable for a variety of interior applications. Its versatile design can be used in a variety of applications from wall coverings to furniture cladding, adding sophistication and functionality. The combination of wood grain and waterproof properties elevates the interior ambience, providing a haven of comfort and elegance. Elevate interior design with natural beauty and practicality, creating an atmosphere that resonates with modern sensibilities.