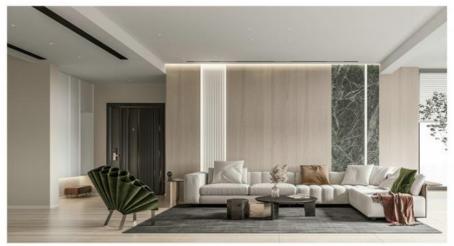

### More Images

Our Product Introduction

#### Waterproof And Moisture-Proof Bamboo Charcoal Fiber Board With Wood Grain

Waterproof and moisture-proof wood grain bamboo charcoal fiber board adopts exquisite wood grain design, adding a touch of natural beauty and warmth to the space. The detailed wood grain texture creates an attractive visual effect and enhances the beauty of interior decoration. Bamboo charcoal fiberboard is designed for practicality, waterproof and moisture-proof. It is effectively waterproof, ensuring longevity and preventing moisture-related problems, making it ideal for areas prone to moisture. The board is made of high-quality bamboo charcoal fiber, which is durable and elastic. The material is able to withstand daily wear and tear and is suitable for a variety of interior applications. Its versatile design can be used in a variety of applications from wall coverings to furniture cladding, adding sophistication and functionality. The combination of wood grain and waterproof properties elevates the interior ambience, providing a haven of comfort and elegance. Elevate interior design with natural beauty and practicality, creating an atmosphere that resonates with modern sensibilities.