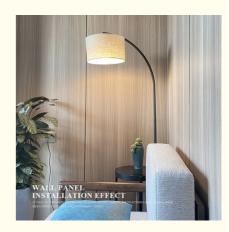

#### **Applications**

Hotel/Villa/Apartment/Office Building/Bathroom/Dining/Living Room/Shopping Mall,etc

SPECIFICATIONS: 2440\*1220\*5/8MM

II Size:1220\*2440\*5mm / 8mm
Length can be customized 2.44m, 2.6m, 2.8m, 3m, 3.2m, 3.4m, 3.6m