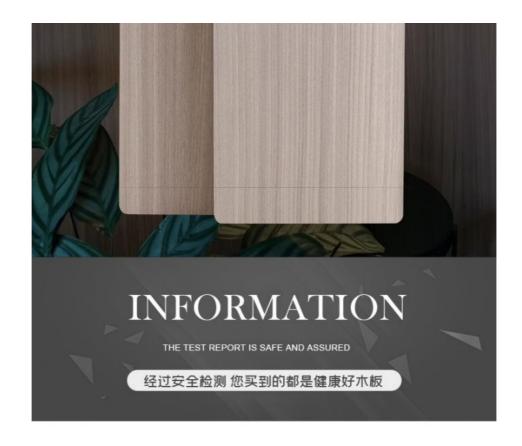

and practicality, creating an atmosphere that resonates with modern sensibilities.

#### **Specification**

| Item               | Value                          |
|--------------------|--------------------------------|
| Material           | Bamboo Charcoal Wall Panel     |
| Size               | 1220*2440/2600/2800/3000*5/8mm |
| Length             | Customer's Demand              |
| After-sale Service | Online technical support       |

#### **Advantages**

Easy Installation, Environmental Protection, Flexible, Bendable, High Density, foldable. Fireproof + waterproof + Moistureproof+anti-scratch+Sound-Absorbing, Mould-Proof.Lightweight.Clear textures, Variety of colours, etc.

#### **Applications**

Hotel/Villa/Apartment/Office Building/Bathroom/Dining/Living Room/Shopping Mall,etc





SPECIFICATIONS: 2440\*1220\*5/8MM



II Size:1220\*2440\*5mm / 8mm
Length can be customized 2.44m, 2.6m, 2.8m, 3m, 3.2m, 3.4m, 3.6m





PVC WALL (please click here and know more details ):











[Arc wall]

















# COLOR DISPLAY

THE TEST REPORT IS SAFE AND ASSURED

一百多款颜色可供选择 色彩丰富 好搭配

菲凡木纹















肤感xilie

















# **CERTIFICATE**

THE TEST REPORT IS SAFE AND ASSURED

经过安全检测 您买到的都是健康好木板



# REASONS FOR CHOOSING US



Main ecological wood decorative panel, solid wood grid board, ecological wood Great Wall board, relief board, U-shaped ceiling, square, wood sound-absorbing board and other products.









## 15,000-SQUARE-METER PLANT

15,000 square meters of production and storage workshop, sufficient supply of goods, multiple production lines at the sa