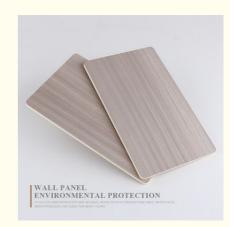

Waterproof And Moisture-Proof Bamboo Charcoal Fiber Board With Wood Grain

Model Number: 1220\*2440\*5mm/8mm

• Minimum Order Quantity: Negotiate • Price: Negotiate

· Packaging Details: Pallet +Carton Packaging

#### Waterproof And Moisture-Proof Bamboo Charcoal Fiber Board With Wood Grain

Waterproof and moisture-proof wood grain bamboo charcoal fiber board adopts exquisite wood grain design, adding a touch of natural beauty and warmth to the space. The detailed wood grain texture creates an attractive visual effect and enhances the beauty of interior decoration. Bamboo charcoal fiberboard is designed for practicality, waterproof and moisture-proof. It is effectively waterproof, ensuring longevity and preventing moisture-related problems, making it ideal for areas prone to moisture. The board is made of high-quality bamboo charcoal fiber, which is durable and elastic. The material is able to withstand daily wear and tear and is suitable for a variety of interior applications. Its versatile design can be used in a variety of applications from wall coverings to furniture cladding, adding sophistication and functionality. The combination of wood grain and waterproof properties elevates the interior ambience, providing a haven of comfort and elegance. Elevate interior design with natural beauty and practicality, creating an atmosphere that resonates with modern sensibilities.

#### **Advantages**

Easy Installation, Environmental Protection, Flexible, Bendable, High Density, foldable. Fireproof + waterproof + Moistureproof+anti-scratch+Sound-Absorbing, Mould-Proof.Lightweight.Clear textures, Variety of colours, etc.