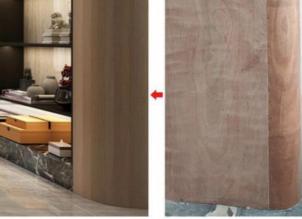

#### Waterproof And Moisture-Proof Bamboo Charcoal Fiber Board With Wood Grain

Waterproof and moisture-proof wood grain bamboo charcoal fiber board adopts exquisite wood grain design, adding a touch of natural beauty and warmth to the space. The detailed wood grain texture creates an attractive visual effect and enhances the beauty of interior decoration. Bamboo charcoal fiberboard is designed for practicality, waterproof and moisture-proof. It is effectively waterproof, ensuring longevity and preventing moisture-related problems, making it ideal for areas prone to moisture. The board is made of high-quality bamboo charcoal fiber, which is durable and elastic. The material is able to withstand daily wear and tear and is suitable for a variety of interior applications. Its versatile design can be used in a variety of applications from wall coverings to furniture cladding, adding sophistication and functionality. The combination of wood grain and waterproof properties elevates the interior ambience, providing a haven of comfort and elegance. Elevate interior design with natural beauty and practicality, creating an atmosphere that resonates with modern sensibilities.