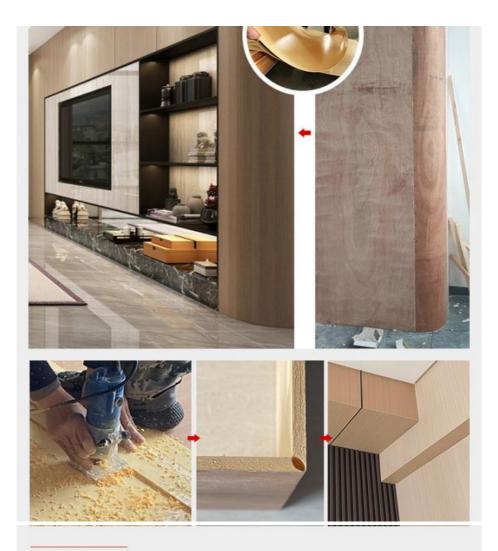

# **PRODUCT DETAILS**

SNAP DESIGN FOR EASY INSTALLATION

### SNAP DESIGN FOR EASY INSTALLATION

## WHY CHOOSE US

SNAP DESIGN FOR EASY INSTALLATION

The plate can be bent and angled, and can also be slotted at the back to make various modeling creative walls such as arc wall and column. The installation is simple and fast, the decoration is fashionable and atmospheric, and there are many applicable occasions, such as living room, restaurant, hotel, hotel, supermarket, mall, etc