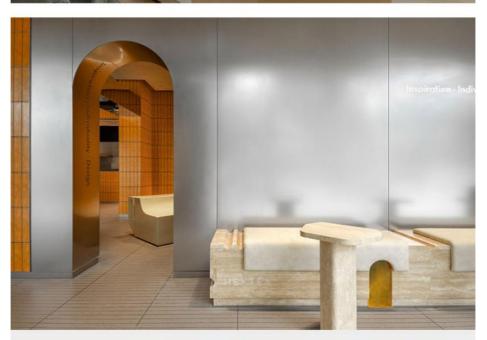

#### Interior Decoration Customizable Waterproof Metal Bamboo Charcoal Fiberboards

Waterproof metal bamboo charcoal fiberboard can be customized for interior decoration, combining personalization and practicality. Immerse yourself in the beauty of the combination of metal and eco-friendly bamboo charcoal fiber, providing modern elegance and water resistance to interior spaces, adding a touch of sophistication to the space. The seamless blend of simulated metal and bamboo charcoal fibers creates a mesmerizing visual effect that enhances the beauty of interior decoration. Bamboo charcoal fiberboard is designed for practicality, waterproof and moisture-proof. They are effectively waterproof, ensuring longevity and preventing moisture-related problems, making them ideal for bathrooms, kitchens and other wet areas. The fiberboard is made of high-quality PVC simulated metal and environmentally friendly bamboo charcoal fiber, which is durable and sustainable. The combination of these materials ensures reliable and long-lasting interior solutions.

## WHY CHOOSE US

SNAP DESIGN FOR EASY INSTALLATION

The plate can be bent and angled, and can also be slotted at the back to make various modeling creative walls such as arc wall and column. The installation is simple and fast, the decoration is fashionable and atmospheric, and there are many applicable occasions, such as living room, restaurant, hotel, hotel, supermarket, mall, etc