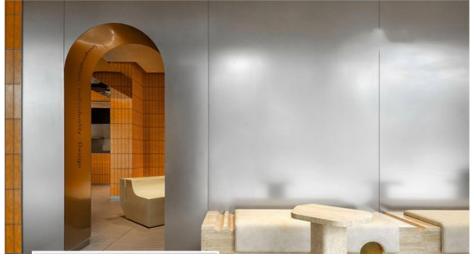

#### Interior Decoration Customizable Waterproof Metal Bamboo Charcoal Fiberboards

Waterproof metal bamboo charcoal fiberboard can be customized for interior decoration, combining personalization and practicality. Immerse yourself in the beauty of the combination of metal and eco-friendly bamboo charcoal fiber, providing modern elegance and water resistance to interior spaces, adding a touch of sophistication to the space. The seamless blend of simulated metal and bamboo charcoal fibers creates a mesmerizing visual effect that enhances the beauty of interior decoration. Bamboo charcoal fiberboard is designed for practicality, waterproof and moisture-proof. They are effectively waterproof, ensuring longevity and preventing moisture-related problems, making them ideal for bathrooms, kitchens and other wet areas. The fiberboard is made of high-quality PVC simulated metal and environmentally friendly bamboo charcoal fiber, which is durable and sustainable. The combination of these materials ensures reliable and long-lasting interior solutions.

## WHY CHOOSE US

SNAP DESIGN FOR EASY INSTALLATION

The plate can be bent and angled, and can also be slotted at the back to make various modeling creative walls such as arc wall and column. The installation is simple and fast, the decoration is fashionable and atmospheric, and there are many applicable occasions, such as living room, restaurant, hotel, hotel, supermarket, mall, etc