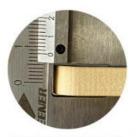

ze               | 1220*2440/2600/2800/3000*5/8mm |
| Length             | Customer's Demand              |
| After-sale Service | Online technical support       |

#### Advantages

Easy Installation, Environmental Protection, Flexible, Bendable, High Density, foldable. Fireproof +waterproof+Moistureproof+anti-scratch+Sound-Absorbing, Mould-Proof.Lightweight.Clear textures, Variety of colours, etc.

#### **Applications**

Hotel/Villa/Apartment/Office Building/Bathroom/Dining/Living Room/Shopping Mall,etc.





## **INFORMATION**

SNAP DESIGN FOR EASY INSTALLATION

■ SPECIFICATIONS: 2440\*1220\*5/8MM (LENGTH CUSTOMIZABLE)!

NOTE: THERE WILL BE SOME COLOR DIFFERENCE DUE TO LIGHT, DISPLAY AND OTHER REASONS. PLEASE CONSULT CUSTOMER SERVICE BEFORE PLACING AN ORDER!



2440MM



THICKNESS: 5MM



THICKNESS: 8MM

#### PVC WALL (please click here and know more details ):

- 1. PVC Raw Material, non-flammable.
- 2. It is impenetrable by insects or termites, and won't rot or rust.
- 3. Resistance to weather/ special chemicals; Waterproof / Washable.
- 4. The excellent rigid and superior impacted surface is without any peeling.
- 5. Natural wood grain: showing authentic wood structure and artistic sense.
- 6. Easy to be cut, drilled, nailed, sawed, and riveted.
- 7. The simple and fast installation can save a lot of time and manpower cost.









# **PRODUCT DETAILS**

SNAP DESIGN FOR EASY INSTALLATION

### Lean for fine section and cast quality

IT HAS ITS OWN WORKSHOP AND SEVERAL WOOD PLASTIC PRODUCTION LINES, WHICH HAVE SEEN PRODUCED AND USED FOR MANY YEARS SALES EXPERIENCE, STAB