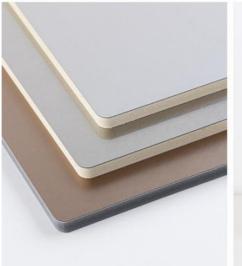

SY INSTALLATION

■ SPECIFICATIONS: 2440\*1220\*5/8MM (LENGTH CUSTOMIZABLE)!

NOTE: THERE WILL BE SOME COLOR DIFFERENCE DUE TO LIGHT, DISPLAY AND OTHER REASONS. PLEASE CONSULT CUSTOMER SERVICE BEFORE PLACING AN ORDER!



2440MM



THICKNESS: 5MM



THICKNESS: 8MM

#### PVC WALL (please click here and know more details ):

- 1. PVC Raw Material, non-flammable.
- 2. It is impenetrable by insects or termites, and won't rot or rust.
- 3. Resistance to weather/ special chemicals; Waterproof / Washable.
- 4. The excellent rigid and superior impacted surface is without any peeling.
- 5. Natural wood grain: showing authentic wood structure and artistic sense.
- 6. Easy to be cut, drilled, nailed, sawed, and riveted.
- 7. The simple and fast installation can save a lot of time and manpower cost.









# **PRODUCT DETAILS**

SNAP DESIGN FOR EASY INSTALLATION

### Lean for fine section and cast quality

IT HAS ITS OWN WORKSHOP AND SEVERAL WOOD PLASTIC PRODUCTION LINES, WHICH HAVE SEEN PRODUCED AND USED FOR MANY YEARS SALES EXPERIENCE, STABLE QUALITY, PAVORABLE PRIOE, TIMELY DELIVERY AND SUPPLIENT INVENTORY.







#### MOISTURE-PROOF

NO WATER SEEPAGE, NO MILDEW NO DEFORMATION, STRONG DURABLE AND MOISTURE-PROOF



#### **FIRE PREVENTION**

FLAME RETARDANT, SELF EXTINGUISHING WITHOUT COMBUSTION SUPPORTING







#### **EASY TO CLEAN**

IT IS DIRT RESISTANT AND EASY TO TAKE CARE OF JUST WIFE IT WITH A RAG



#### **EASY INSTALLATION**

SIMPLE DESIGN CONCEPT. EXQUISITE WORKMANSHIP, CONVENIENT AND FAST INSTALLATION





No Fading.



Fire Protection



Easy To Install





Mildew-proof