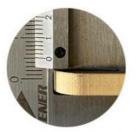

l Wanel     |
| Size               | 1220*2440/2600/2800/3000*5/8mm |
| Length             | Customer's Demand              |
| After-sale Service | Online technical support       |

#### Advantages

Easy Installation, Environmental Protection, Flexible, Bendable, High Density, foldable. Fireproof +waterproof+Moistureproof+anti-scratch+Sound-Absorbing, Mould-Proof.Lightweight.Clear textures, Variety of colours, etc.

#### **Applications**

Hotel/Villa/Apartment/Office Building/Bathroom/Dining/Living Room/Shopping Mall,etc.





## **INFORMATION**

SNAP DESIGN FOR EASY INSTALLATION

■ SPECIFICATIONS: 2440\*1220\*5/8MM (LENGTH CUSTOMIZABLE)!

NOTE: THERE WILL BE SOME COLOR DIFFERENCE DUE TO LIGHT, DISPLAY AND OTHER REASONS. PLEASE CONSULT CUSTOMER SERVICE BEFORE PLACING AN ORDER!



2440MM



THICKNESS: 5MM



THICKNESS: 8MM

#### PVC WALL (please click here and know more details ):

- 1. PVC Raw Material, non-flammable.
- 2. It is impenetrable by insects or termites, and won't rot or rust.
- 3. Resistance to weather/ special chemicals; Waterproof / Washable.
- 4. The excellent rigid and superior impacted surface is without any peeling.
- 5. Natural wood grain: showing authentic wood structure and artistic sense.
- 6. Easy to be cut, drilled, nailed, sawed, and riveted.
- 7. The simple and fast installation can save a lot of time and manpower cost.









# **PRODUCT DETAILS**

SNAP DESIGN FOR EASY INSTALLATION

### Lean for fine section and cast quality

IT HAS ITS OWN WORKSHOP AND SEVERAL WOOD PLASTIC PRODUCTION LINES, WHICH HAVE SEEN PRODUCED AND USED FOR MANY YEARS SALE