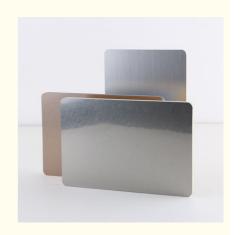

#### Interior Decoration Customizable Waterproof Metal Bamboo Charcoal Fiberboards

Waterproof metal bamboo charcoal fiberboard can be customized for interior decoration, combining personalization and practicality. Immerse yourself in the beauty of the combination of metal and eco-friendly bamboo charcoal fiber, providing modern elegance and water resistance to interior spaces, adding a touch of sophistication to the space. The seamless blend of simulated metal and bamboo charcoal fibers creates a mesmerizing visual effect that enhances the beauty of interior decoration. Bamboo charcoal fiberboard is designed for practicality, waterproof and moisture-proof. They are effectively waterproof, ensuring longevity and preventing moisture-related problems, making them ideal for bathrooms, kitchens and other wet areas. The fiberboard is made of high-quality PVC simulated metal and environmentally friendly bamboo charcoal fiber, which is durable and sustainable. The combination of these materials ensures reliable and long-lasting interior solutions.

## **INFORMATION**

SNAP DESIGN FOR EASY INSTALLATION

■ SPECIFICATIONS: 2440\*1220\*5/8MM (LENGTH CUSTOMIZABLE)!

NOTE: THERE WILL BE SOME COLOR DIFFERENCE DUE TO LIGHT, DISPLAY AND OTHER REASONS. PLEASE CONSULT CUSTOMER SERVICE BEFORE PLACING AN ORDER!

2440MM

THICKNESS: 5MM

THICKNESS: 8MM