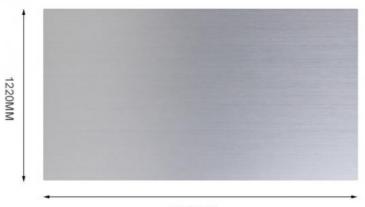

## **INFORMATION**

SNAP DESIGN FOR EASY INSTALLATION

■ SPECIFICATIONS: 2440\*1220\*5/8MM (LENGTH CUSTOMIZABLE)!

NOTE: THERE WILL BE SOME COLOR DIFFERENCE DUE TO LIGHT, DISPLAY AND OTHER REASONS. PLEASE CONSULT CUSTOMER SERVICE BEFORE PLACING AN ORDER!

2440MM

THICKNESS: 5MM

THICKNESS: 8MM