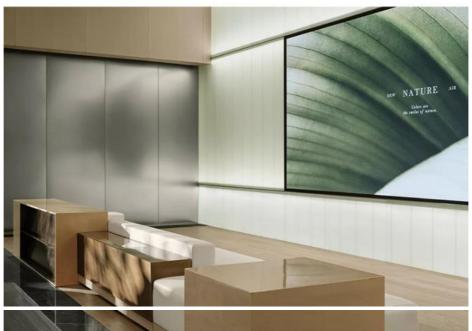

#### Interior Decoration Customizable Waterproof Metal Bamboo Charcoal Fiberboards

Waterproof metal bamboo charcoal fiberboard can be customized for interior decoration, combining personalization and practicality. Immerse yourself in the beauty of the combination of metal and eco-friendly bamboo charcoal fiber, providing modern elegance and water resistance to interior spaces, adding a touch of sophistication to the space. The seamless blend of simulated metal and bamboo charcoal fibers creates a mesmerizing visual effect that enhances the beauty of interior decoration. Bamboo charcoal fiberboard is designed for practicality, waterproof and moisture-proof. They are effectively waterproof, ensuring longevity and preventing moisture-related problems, making them ideal for bathrooms, kitchens and other wet areas. The fiberboard is made of high-quality PVC simulated metal and environmentally friendly bamboo charcoal fiber, which is durable and sustainable. The combination of these materials ensures reliable and long-lasting interior solutions.

#### **Applications**

Hotel/Villa/Apartment/Office Building/Bathroom/Dining/Living Room/Shopping Mall,etc.