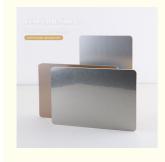

#### Interior Decoration Customizable Waterproof Metal Bamboo Charcoal Fiberboards

Waterproof metal bamboo charcoal fiberboard can be customized for interior decoration, combining personalization and practicality. Immerse yourself in the beauty of the combination of metal and eco-friendly bamboo charcoal fiber, providing modern elegance and water resistance to interior spaces, adding a touch of sophistication to the space. The seamless blend of simulated metal and bamboo charcoal fibers creates a mesmerizing visual effect that enhances the beauty of interior decoration. Bamboo charcoal fiberboard is designed for practicality, waterproof and moisture-proof. They are effectively waterproof, ensuring longevity and preventing moisture-related problems, making them ideal for bathrooms, kitchens and other wet areas. The fiberboard is made of high-quality PVC simulated metal and environmentally friendly bamboo charcoal fiber, which is durable and sustainable. The combination of these materials ensures reliable and long-lasting interior solutions.

## **INFORMATION**

SNAP DESIGN FOR EASY INSTALLATION

■ SPECIFICATIONS: 2440\*1220\*5/8MM (LENGTH CUSTOMIZABLE)!

NOTE: THERE WILL BE SOME COLOR DIFFERENCE DUE TO LIGHT, DISPLAY AND OTHER REASONS. PLEASE CONSULT CUSTOMER SERVICE BEFORE PLACING AN ORDER!

2440MM

THICKNESS: 5MM

THICKNESS: 8MM