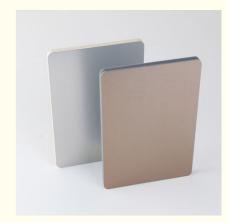

#### Interior Decoration Customizable Waterproof Metal Bamboo Charcoal Fiberboards

Waterproof metal bamboo charcoal fiberboard can be customized for interior decoration, combining personalization and practicality. Immerse yourself in the beauty of the combination of metal and eco-friendly bamboo charcoal fiber, providing modern elegance and water resistance to interior spaces, adding a touch of sophistication to the space. The seamless blend of simulated metal and bamboo charcoal fibers creates a mesmerizing visual effect that enhances the beauty of interior decoration. Bamboo charcoal fiberboard is designed for practicality, waterproof and moisture-proof. They are effectively waterproof, ensuring longevity and preventing moisture-related problems, making them ideal for bathrooms, kitchens and other wet areas. The fiberboard is made of high-quality PVC simulated metal and environmentally friendly bamboo charcoal fiber, which is durable and sustainable. The combination of these materials ensures reliable and long-lasting interior solutions.

## **INFORMATION**

SNAP DESIGN FOR EASY INSTALLATION

■ SPECIFICATIONS: 2440\*1220\*5/8MM (LENGTH CUSTOMIZABLE)!

NOTE: THERE WILL BE SOME COLOR DIFFERENCE DUE TO LIGHT, DISPLAY AND OTHER REASONS. PLEASE CONSULT CUSTOMER SERVICE BEFORE PLACING AN ORDER!

2440MM

THICKNESS: 5MM

THICKNESS: 8MM