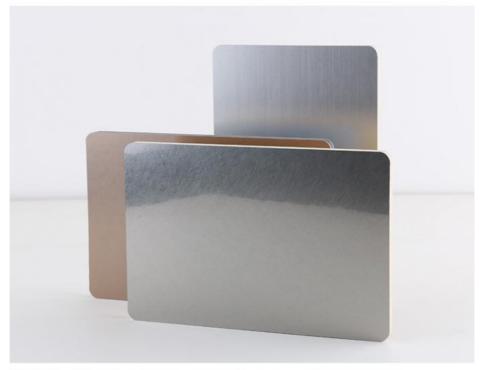

EASY INSTALLATION

■ SPECIFICATIONS: 2440\*1220\*5/8MM (LENGTH CUSTOMIZABLE)!

NOTE: THERE WILL BE SOME COLOR DIFFERENCE DUE TO LIGHT, DISPLAY AND OTHER REASONS. PLEASE CONSULT CUSTOMER SERVICE BEFORE PLACING AN ORDER!



2440MM



THICKNESS: 5MM



THICKNESS: 8MM

#### PVC WALL (please click here and know more details ):

- 1. PVC Raw Material, non-flammable.
- 2. It is impenetrable by insects or termites, and won't rot or rust.
- 3. Resistance to weather/ special chemicals; Waterproof / Washable.
- 4. The excellent rigid and superior impacted surface is without any peeling.
- 5. Natural wood grain: showing authentic wood structure and artistic sense.
- 6. Easy to be cut, drilled, nailed, sawed, and riveted.
- 7. The simple and fast installation can save a lot of time and manpower cost.









# **PRODUCT DETAILS**

SNAP DESIGN FOR EASY INSTALLATION

### Lean for fine section and cast quality

IT HAS ITS OWN WORKSHOP AND SEVERAL WOOD PLASTIC PRODUCTION LINES, WHICH HAVE SEEN PRODUCED AND USED FOR MANY YEARS SALES EXPERIENCE, STABLE QUALITY, PAVORABLE PRIOE, TIMELY DELIVERY AND SUPPLIENT INVENTORY.







#### MOISTURE-PROOF

NO WATER SEEPAGE, NO MILDEW NO DEFORMATION, STRONG DURABLE AND MOISTURE-PROOF



#### **FIRE PREVENTION**

FLAME RETARDANT, SELF EXTINGUISHING WITHOUT COMBUSTION SUPPORTING







#### **EASY TO CLEAN**

IT IS DIRT RESISTANT AND EASY TO TAKE CARE OF JUST WIFE IT WITH A RAG



#### **EASY INSTALLATION**

SIMPLE DESIGN CONCEPT. EXQUISITE WORKMANSHIP, CONVENIENT AND FAST INSTALLATION





No Fading.



Fire Protection



Easy To Install





Mildew-proo