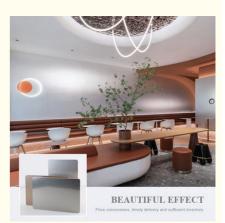

#### Modern Light Luxury Waterproof 5/8mm Metal Bamboo Charcoal Fiberboard

Modern light luxury waterproof 5/8mm metal bamboo charcoal fiber board, combining exquisiteness and durability, provides modern elegance and waterproof function to interior spaces, adding a touch of modern light luxury to the space. The seamless blend of simulated metal and bamboo charcoal fibers creates a mesmerizing visual effect that enhances the beauty of interior decoration. Bamboo charcoal fiberboard is designed for practicality, waterproof and moisture-proof. It is effectively waterproof, ensuring longevity and preventing moisture-related problems. The fiberboard is made of PVC simulated metal and environmentally friendly bamboo charcoal fiber, which is durable and sustainable. The combination of these materials ensures reliable and long-lasting interior solutions. The fibreboard is 5/8mm thick, providing stability and strength to withstand daily wear and tear. The thick thickness ensures long-lasting performance and resilience.

#### Applications

Hotel/Villa/Apartment/Office Building/Bathroom/Dining/Living Room/Shopping Mall,etc.