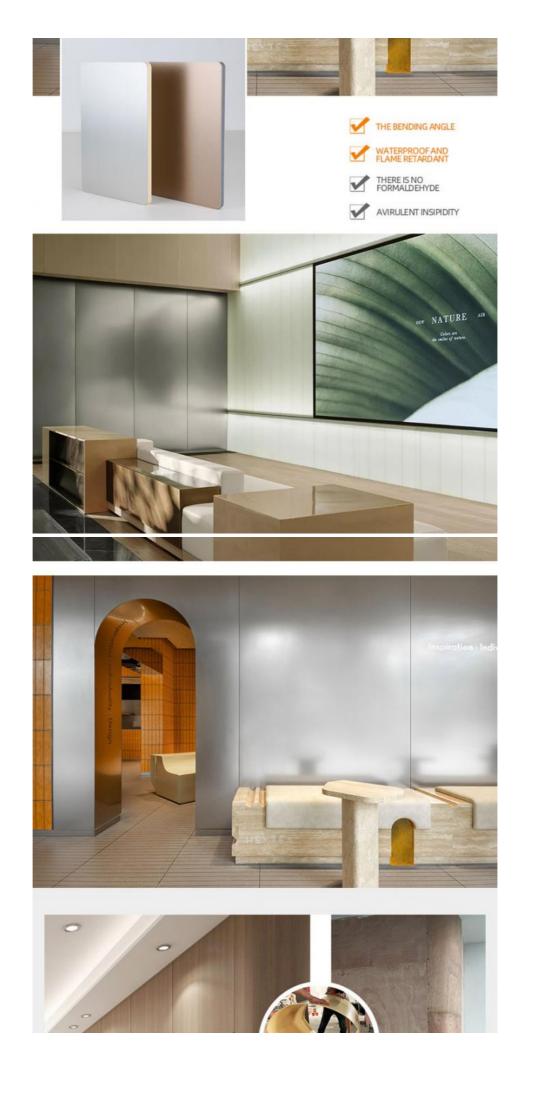

# **COLOR DISPLAY**

The plate can be bent and angled, and can also be slotted at the back to make various modeling creative walls such as arc wall and column. The installation is simple and fast, the decoration is fashionable and atmospheric, and there are many applicable occasions, such as living room, restaurant, hotel, hotel, supermarket, mall, etc

#### Modern Light Luxury Waterproof 5/8mm Metal Bamboo Charcoal Fiberboard

Modern light luxury waterproof 5/8mm metal bamboo charcoal fiber board, combining exquisiteness and durability, provides modern elegance and waterproof function to interior spaces, adding a touch of modern light luxury to the space. The seamless blend of simulated metal and bamboo charcoal fibers creates a mesmerizing visual effect that enhances the beauty of interior decoration. Bamboo charcoal fiberboard is designed for practicality, waterproof and moisture-proof. It is effectively waterproof, ensuring longevity and preventing moisture-related problems. The fiberboard is made of PVC simulated metal and environmentally friendly bamboo charcoal fiber, which is durable and sustainable. The combination of these materials ensures reliable and long-lasting interior solutions. The fibreboard is 5/8mm thick, providing stability and strength to withstand daily wear and tear. The thick thickness ensures long-lasting performance and resilience.

#### Advantages

Easy Installation, Environmental Protection, Flexible, Bendable, High Density, foldable. Fireproof +waterproof+Moisture-proof+anti-scratch+Sound-Absorbing, Mould-Proof.Lightweight. Clear textures, Variety of colours, etc.