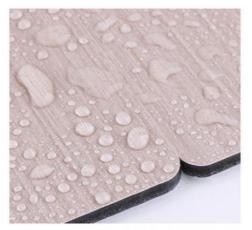

#### Modern Light Luxury Waterproof 5/8mm Metal Bamboo Charcoal Fiberboard

Modern light luxury waterproof 5/8mm metal bamboo charcoal fiber board, combining exquisiteness and durability, provides modern elegance and waterproof function to interior spaces, adding a touch of modern light luxury to the space. The seamless blend of simulated metal and bamboo charcoal fibers creates a mesmerizing visual effect that enhances the beauty of interior decoration. Bamboo charcoal fiberboard is designed for practicality, waterproof and moisture-proof. It is effectively waterproof, ensuring longevity and preventing moisture-related problems. The fiberboard is made of PVC simulated metal and environmentally friendly bamboo charcoal fiber, which is durable and sustainable. The combination of these materials ensures reliable and long-lasting interior solutions. The fibreboard is 5/8mm thick, providing stability and strength to withstand daily wear and tear. The thick thickness ensures long-lasting performance and resilience.

#### MOISTURE-PROOF

NO WATER SEEPAGE, NO MILDEW NO DEFORMATION, STRONG DURABLE AND MOISTURE-PROOF ++++