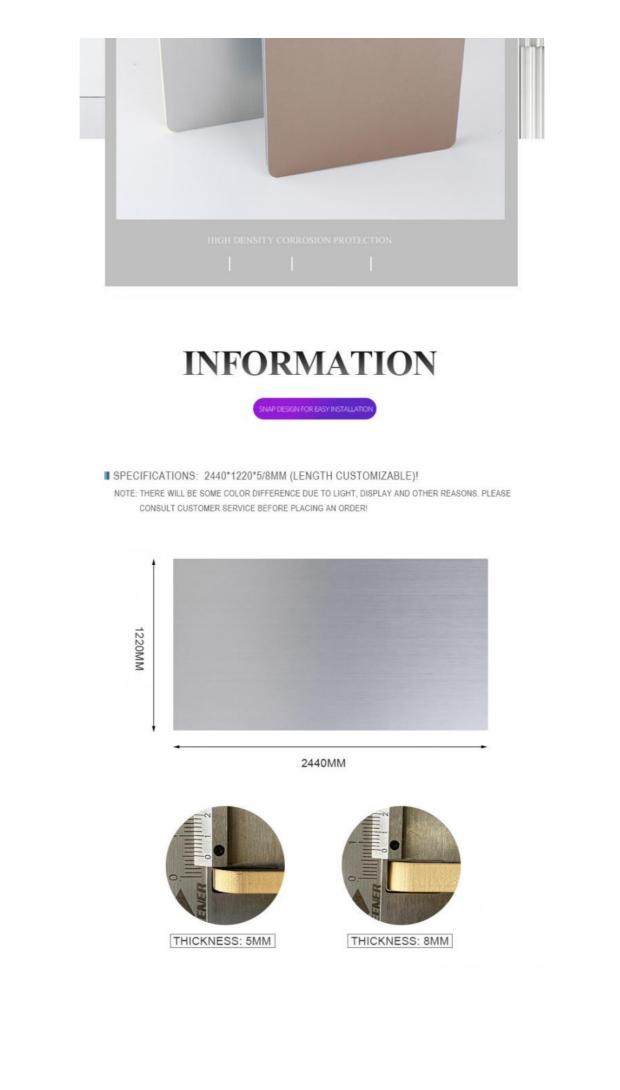

### Product Specification

| Material:            | Bamboo Charcoal ,Bamboo Wood Fiber                              |
|----------------------|-----------------------------------------------------------------|
| Color:               | Customized                                                      |
| Package:             | Carton Packaging +Pallet                                        |
| Samples:             | Free/Customized                                                 |
| Size:                | Various And Custom                                              |
| Thickness:           | 5/8mm                                                           |
| Advantage:           | Easy Installation, Environmental Protection, Flexible, Bendable |
| Fire Rating:         | Fire Rating B                                                   |
| L li e le li e le tr | Developed Observed File and File Device D                       |

#### Specification

| opeenieaten        |                                |
|--------------------|--------------------------------|
| Item               | Value                          |
| Material           | Bamboo Charcoal Wall Wanel     |
| Size               | 1220*2440/2600/2800/3000*5/8mm |
| Length             | Customer's Demand              |
| After-sale Service | Online technical support       |