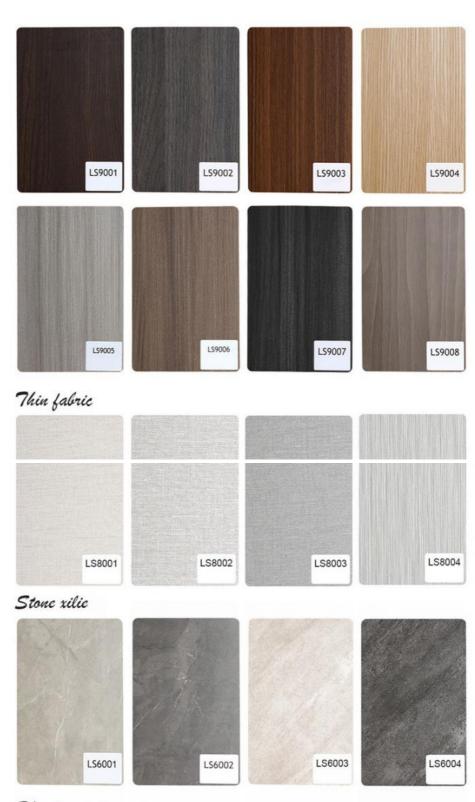

# **COLOR DISPLAY**

The plate can be bent and angled, and can also be slotted at the back to make various modeling creative walls such as arc wall and column. The installation is simple and fast, the decoration is fashionable and atmospheric, and there are many applicable occasions, such as living room, restaurant, hotel, hotel, supermarket, mall, etc