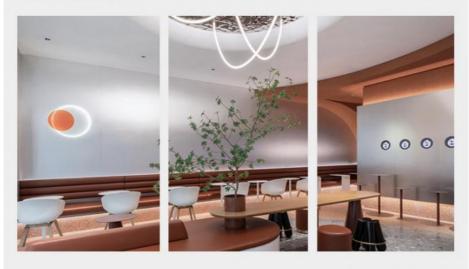

# **COLOR DISPLAY**

The plate can be bent and angled, and can also be slotted at the back to make various modeling creative walls such as arc wall and column. The installation is simple and fast, the decoration is fashionable and atmospheric, and there are many applicable occasions, such as living room, restaurant, hotel, hotel, supermarket, mall, etc

#### Applications

Hotel/Villa/Apartment/Office Building/Bathroom/Dining/Living Room/Shopping Mall,etc.