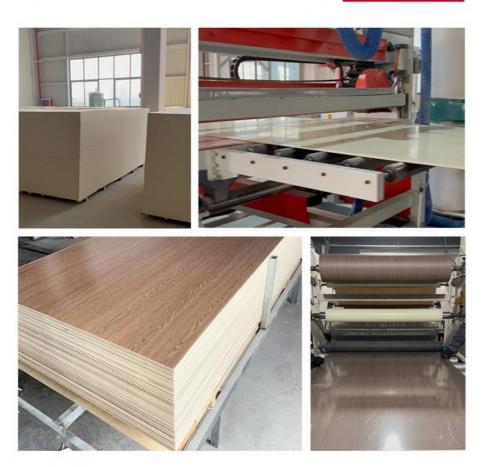

#### Factory Customized Fireproof WPC Co-Extruded Panels High Great Wall Panels

Fire-resistant WPC co-extruded panels, craftsmanship combined with fire safety and high-grade elegance. Immerse yourself in the beauty of the flawless crafting of WPC co-extruded panels that provide style and protection to interior spaces, adding a touch of sophistication and exclusivity to walls. Attention to detail creates mesmerizing visuals that enhance the beauty of the interior. Factory customization options to perfectly customize the interior design. Desired sizes, shapes and patterns can be created, ensuring the wall panels fit seamlessly into the design vision. WPC co-extruded panels are fire and heat resistant. The material's inherent fire resistance ensures interior spaces are protected for peace of mind. WPC co-extruded panels exude luxury and sophistication with a high-end and elegant design concept. High-quality materials and craftsmanship enhance the ambiance of spaces and create interiors of timeless beauty. The wall panels are made of high-quality WPC (Wood Plastic Composite) material, which is durable and environmentally friendly. They are built to withstand everyday wear and tear while remaining environmentally conscious. Their versatile design can be used in a variety of applications, from wall coverings to decorative accents, adding a touch of elegance and functionality.

#### Specification

| ltem               | Value                          |
|--------------------|--------------------------------|
| Material           | Bamboo Charcoal Wall Wanel     |
| Size               | 1220*2440/2600/2800/3000*5/8mm |
| Length             | Customer's Demand              |
| After-sale Service | Online technical support       |