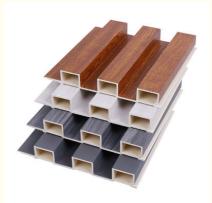

### **Product Specification**

• Material:

Feature:

 Color: • Size:

• Style:

• Highlight:

- Wood-plastic Composite Environmental Material Waterproof And Fireproof Moisture-proof **Customer Require Customized Sizes Support** Modern Luxury • Thickness: 15mm WPC Wall Panel Product Name: • Certificate: ISO9001
  - Co Extruded WPC Wood Panel, WPC Wood Panel Fire resistant, wpc wall board Fire resistant

#### Factory Customized Fireproof WPC Co-Extruded Panels High Great Wall Panels

Fire-resistant WPC co-extruded panels, craftsmanship combined with fire safety and high-grade elegance. Immerse yourself in the beauty of the flawless crafting of WPC co-extruded panels that provide style and protection to interior spaces, adding a touch of sophistication and exclusivity to walls. Attention to detail creates mesmerizing visuals that enhance the beauty of the interior. Factory customization options to perfectly customize the interior design. Desired sizes, shapes and patterns can be created, ensuring the wall panels fit seamlessly into the design vision. WPC co-extruded panels are fire and heat resistant. The material's inherent fire resistance ensures interior spaces are protected for peace of mind. WPC co-extruded panels exude luxury and sophistication with a high-end and elegant design concept. High-quality materials and craftsmanship enhance the ambiance of spaces and create interiors of timeless beauty. The wall panels are made of high-quality WPC (Wood Plastic Composite) material, which is durable and environmentally friendly. They are built to withstand everyday wear and tear while remaining environmentally conscious. Their versatile design can be used in a variety of applications, from wall coverings to decorative accents, adding a touch of elegance and functionality.