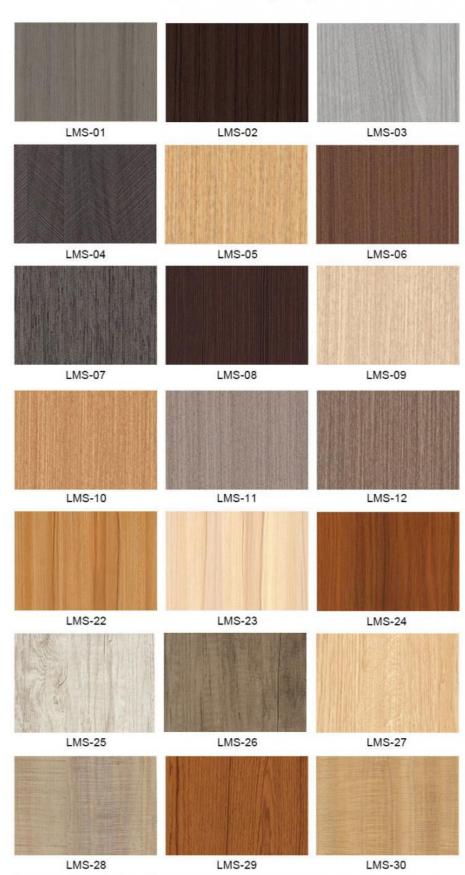

Charcoal Wall Wanel     |
| Size               | 1220*2440/2600/2800/3000*5/8mm |
| Length             | Customer's Demand              |
| After-sale Service | Online technical support       |

#### **Advantages**

Easy Installation, Environmental Protection, Flexible, Bendable, High Density, foldable. Fireproof +waterproof+Moistureproof+anti-scratch+Sound-Absorbing, Mould-Proof.Lightweight. Clear textures, Variety of colours, etc.

#### Applications

. Hotel/Villa/Apartment/Office Building/Bathroom/Dining/Living Room/Shopping Mall,etc.



# QUALITY OF CRAFTSMANSHIP

# SIX ADVANTAGES



STRONG DURABLE

STAIN-RESISTANT



ENVIRONMENTAL

×

EASY TO INSTALL



WATERPROOF



FORMALDEHYDE-FREE



## **Product Information**





Spot 3 meters, can be customized to accept

# **Color Display**





A Please consult customer service for more colors

### **Detail Display**





VISIBLE THICKENING DESIGN, STRONG AND WEAR-RESISTANT, LONG SERVICE LIFE





AND THERE'S NO NEED TO WORRY ABOUT WET CONDITIONSTHE SHEET APPEARS TO BE PEELING, MILDEW, ETCQUESTIONS.



CLASS B1 FLAME RETARDANT, SELF EXTINGUISHINGMORE SECURITY FOR FAMILY MEMBERS



耐脏 易清理

NANO SIZED THICKENED PVC FILM PAPERIMPERMEABLE, NON ADSORPTION EASY CLEANING OF ALL KINDS OF DIRT

### **Installation Plan**







### Note: all keels must be kept on the same level

### 2 Install Wall Panel

After the keel is installed, fix the wall panel with gun nails

Install keels spaced 30-40 cm apart.



Please refer to the red line on the right side for stitching. Please note that the carpenter's gun should be placed at an Angle.