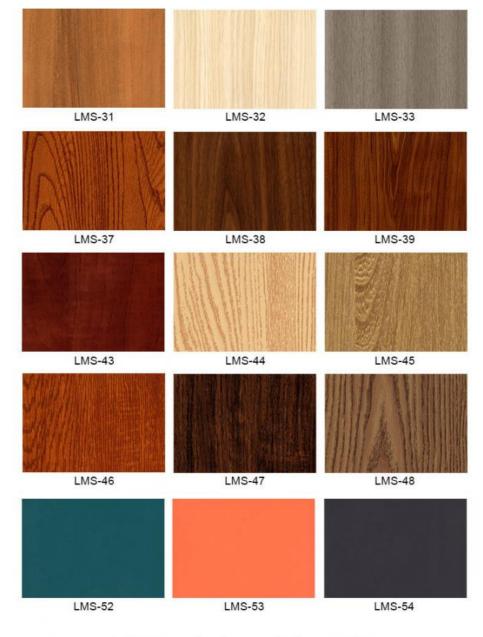

harcoal Wall Wanel     |
| Size               | 1220*2440/2600/2800/3000*5/8mm |
| Length             | Customer's Demand              |
| After-sale Service | Online technical support       |

#### **Advantages**

Easy Installation, Environmental Protection, Flexible, Bendable, High Density, foldable. Fireproof +waterproof+Moistureproof+anti-scratch+Sound-Absorbing, Mould-Proof.Lightweight. Clear textures, Variety of colours, etc.

#### Applications

. Hotel/Villa/Apartment/Office Building/Bathroom/Dining/Living Room/Shopping Mall,etc.



# QUALITY OF CRAFTSMANSHIP

# SIX ADVANTAGES



STRONG DURABLE

STAIN-RESISTANT



ENVIRONMENTAL

×

EASY TO INSTALL



WATERPROOF



FORMALDEHYDE-FREE



## **Product Information**





Spot 3 meters, can be customized to accept

# **Color Display**





A Please consult customer service for more colors

### **Detail Display**





VISIBLE THICKENING DESIGN, STRONG AND WEAR-RESISTANT, LONG SERVICE LIFE





AND THERE'S NO NEED TO WORRY ABOUT WET CONDITIONSTHE SHEET APPEARS TO BE PEELING, MILDEW, ETCQUESTIONS.



CLASS B1 FLAME RETARDANT, SELF EXTINGUISHINGMORE SECURITY FOR FAMILY MEMBERS



耐脏 易清理

NANO SIZED THICKENED PVC FILM PAPERIMPERMEABLE, NON ADSORPTION EASY CLEANING OF ALL KINDS OF DIRT

### **Installation Plan**







### Note: all keels must be kept on the same level

### 2 Install Wall Panel

After the keel is installed, fix the wall panel with gun nails

Install keels spaced 30-40 cm apart.



Please refer to the red line on the right side for stitching. Please note that the carpenter's gun should be placed at an Angle.



#