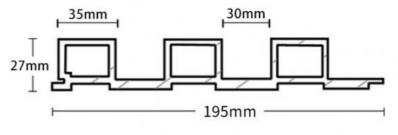

#### Specification

| ltem               | Value                          |
|--------------------|--------------------------------|
| Material           | Bamboo Charcoal Wall Wanel     |
| Size               | 1220*2440/2600/2800/3000*5/8mm |
| Length             | Customer's Demand              |
| After-sale Service | Online technical support       |

### **Detail Display**

VISIBLE THICKENING DESIGN, STRONG AND WEAR-RESISTANT, LONG SERVICE LIFE

AND THERE'S NO NEED TO WORRY ABOUT WET CONDITIONSTHE SHEET APPEARS TO BE PEELING, MILDEW, ETCQUESTIONS.

CLASS B1 FLAME RETARDANT, SELF EXTINGUISHINGMORE SECURITY FOR FAMILY MEMBERS