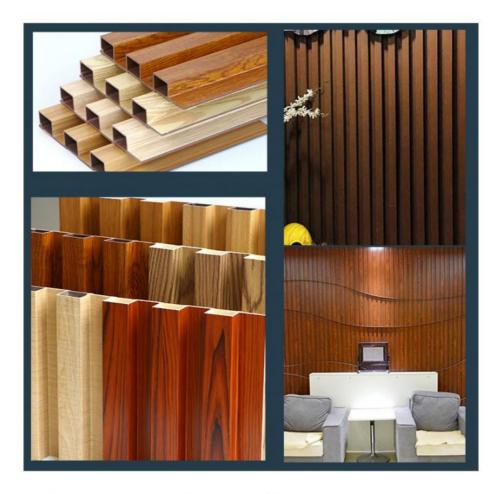

#### More Images

#### Factory Customized Fireproof WPC Co-Extruded Panels High Great Wall Panels

Fire-resistant WPC co-extruded panels, craftsmanship combined with fire safety and high-grade elegance. Immerse yourself in the beauty of the flawless crafting of WPC co-extruded panels that provide style and protection to interior spaces, adding a touch of sophistication and exclusivity to walls. Attention to detail creates mesmerizing visuals that enhance the beauty of the interior. Factory customization options to perfectly customize the interior design. Desired sizes, shapes and patterns can be created, ensuring the wall panels fit seamlessly into the design vision. WPC co-extruded panels are fire and heat resistant. The material's inherent fire resistance ensures interior spaces are protected for peace of mind. WPC co-extruded panels exude luxury and sophistication with a high-end and elegant design concept. High-quality materials and craftsmanship enhance the ambiance of spaces and create interiors of timeless beauty. The wall panels are made of high-quality WPC (Wood Plastic Composite) material, which is durable and environmentally friendly. They are built to withstand everyday wear and tear while remaining environmentally conscious. Their versatile design can be used in a variety of applications, from wall coverings to decorative accents, adding a touch of elegance and functionality.