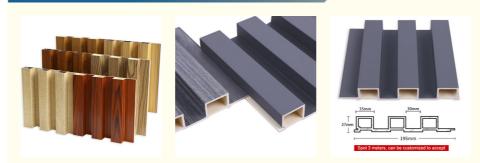

ation**

- Place of Origin:
- Brand Name:
- Certification:
- Model Number:
- Minimum Order Quantity:
- Price:
- · Packaging Details:
- Delivery Time:
- Payment Terms:
- Supply Ability:

### zhuokang ISO9001 customizable Negotiate Contact us Pallet+Carton Packaging 5-8 work days L/C, D/A, D/P, T/T, Western Union, MoneyGram 6000 meter per day

China



Wall Board Factory

### **Product Specification**

• Material:

Feature:

 Color: • Size:

• Style:

• Highlight:

- Wood-plastic Composite Environmental Material Waterproof And Fireproof Moisture-proof **Customer Require Customized Sizes Support** Modern Luxury • Thickness: 15mm WPC Wall Panel Product Name: • Certificate: ISO9001
  - Co Extruded WPC Wood Panel, WPC Wood Panel Fire resistant, wpc wall board Fire resistant



#### More Images



#### Factory Customized Fireproof WPC Co-Extruded Panels High Great Wall Panels

Fire-resistant WPC co-extruded panels, craftsmanship combined with fire safety and high-grade elegance. Immerse yourself in the beauty of the flawless crafting of WPC co-extruded panels that provide style and protection to interior spaces, adding a touch of sophistication and exclusivity to walls. Attention to detail creates mesmerizing visuals that enhance the beauty of the interior. Factory customization options to perfectly customize the interior design. Desired sizes, shapes and patterns can be created, ensuring the wall panels fit seamlessly into the design vision. WPC co-extruded panels are fire and heat resistant. The material's inherent fire resistance ensures interior spaces are protected for peace