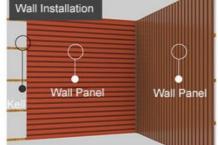

### 2 Install Wall Panel

After the keel is installed, fix the wall panel with gun nails

Install keels spaced 30-40 cm apart.

Please refer to the red line on the right side for stitching. Please note that the carpenter's gun should be placed at an Angle.

### **Installation Effect**