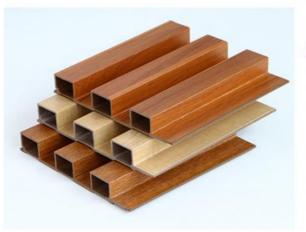

### **Product Specification**

• Material:

Feature:

 Color: • Size:

• Style:

• Highlight:

- Wood-plastic Composite Environmental Material Waterproof And Fireproof Moisture-proof **Customer Require Customized Sizes Support** Modern Luxury • Thickness: 15mm WPC Wall Panel Product Name: • Certificate: ISO9001
  - Co Extruded WPC Wood Panel, WPC Wood Panel Fire resistant, wpc wall board Fire resistant

#### Factory Customized Fireproof WPC Co-Extruded Panels High Great Wall Panels

Fire-resistant WPC co-extruded panels, craftsmanship combined with fire safety and high-grade elegance. Immerse yourself in the beauty of the flawless crafting of WPC co-extruded panels that provide style and protection to interior spaces, adding a touch of sophistication and exclusivity to walls. Attention to detail creates mesmerizing visuals that enhance the beauty of the interior. Factory customization options to perfectly customize the interior design. Desired sizes, shapes and patterns can be created, ensuring the wall panels fit seamlessly into the design vision. WPC co-extruded panels are fire and heat resistant. The material's inherent fire resistance ensures interior spaces are protected for peace of mind. WPC co-extruded panels exude luxury and sophistication with a high-end and elegant design concept. High-quality materials and craftsmanship enhance the ambiance of spaces and create interiors of timeless beauty. The wall panels are made of high-quality WPC (Wood Plastic Composite) material, which is durable and environmentally friendly. They are built to withstand everyday wear and tear while remaining environmentally conscious. Their versatile design can be used in a variety of applications, from wall coverings to decorative accents, adding a touch of elegance and functionality.