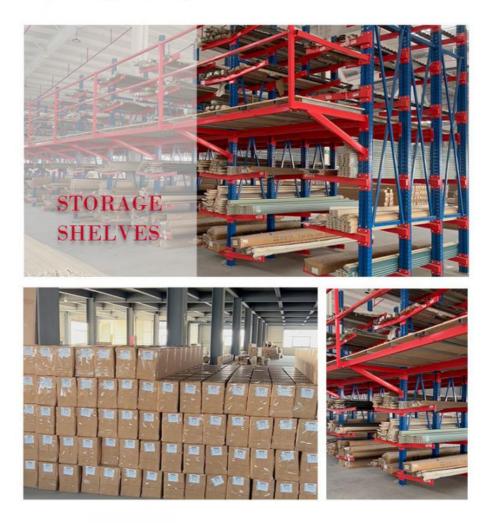

#### 15,000-SQUARE-METER PLANT

15,000 square meters of production and storage workshop, sufficient supply of goods, multiple production lines at the same time, strong productivity, fast delivery.