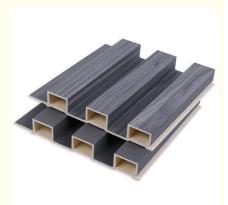

### **Product Specification**

• Material:

Feature:

 Color: • Size:

• Style:

• Highlight:

- Wood-plastic Composite Environmental Material Waterproof And Fireproof Moisture-proof **Customer Require Customized Sizes Support** Modern Luxury • Thickness: 15mm WPC Wall Panel Product Name: • Certificate: ISO9001
  - Co Extruded WPC Wood Panel, WPC Wood Panel Fire resistant, wpc wall board Fire resistant

#### Factory Customized Fireproof WPC Co-Extruded Panels High Great Wall Panels

Fire-resistant WPC co-extruded panels, craftsmanship combined with fire safety and high-grade elegance. Immerse yourself in the beauty of the flawless crafting of WPC co-extruded panels that provide style and protection to interior spaces, adding a touch of sophistication and exclusivity to walls. Attention to detail creates mesmerizing visuals that enhance the beauty of the interior. Factory customization options to perfectly customize the interior design. Desired sizes, shapes and patterns can be created, ensuring the wall panels fit seamlessly into the design vision. WPC co-extruded panels are fire and heat resistant. The material's inherent fire resistance ensures interior spaces are protected for peace of mind. WPC co-extruded panels exude luxury and sophistication with a high-end and elegant design concept. High-quality materials and craftsmanship enhance the ambiance of spaces and create interiors of timeless beauty. The wall panels are made of high-quality WPC (Wood Plastic Composite) material, which is durable and environmentally friendly. They are built to withstand everyday wear and tear while remaining environmentally conscious. Their versatile design can be used in a variety of applications, from wall coverings to decorative accents, adding a touch of elegance and functionality.