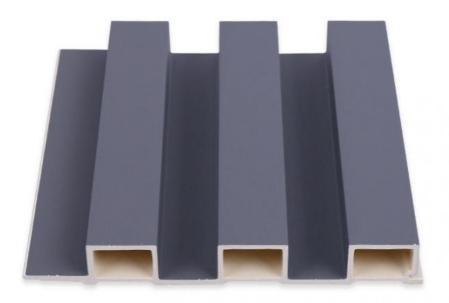

#### More Images

#### Factory Customized Fireproof WPC Co-Extruded Panels High Great Wall Panels

Fire-resistant WPC co-extruded panels, craftsmanship combined with fire safety and high-grade elegance. Immerse yourself in the beauty of the flawless crafting of WPC co-extruded panels that provide style and protection to interior spaces, adding a touch of sophistication and exclusivity to walls. Attention to detail creates mesmerizing visuals that enhance the beauty of the interior. Factory customization options to perfectly customize the interior design. Desired sizes, shapes and patterns can be created, ensuring the wall panels fit seamlessly into the design vision. WPC co-extruded panels are fire and heat resistant. The material's inherent fire resistance ensures interior spaces are protected for peace of mind. WPC co-extruded panels exude luxury and sophistication with a high-end and elegant design concept. High-quality materials and craftsmanship enhance the ambiance of spaces and create interiors of timeless beauty. The wall panels are made of high-quality WPC (Wood Plastic Composite) material, which is durable and environmentally friendly. They are built to withstand everyday wear and tear while remaining environmentally conscious. Their versatile design can be used in a variety of applications, from wall coverings to decorative accents, adding a touch of elegance and functionality.