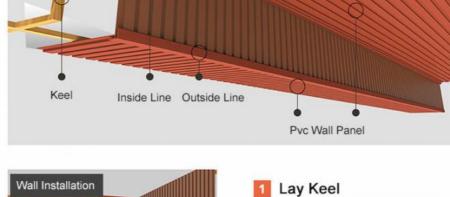

### Note: all keels must be kept on the same level

### 2 Install Wall Panel

After the keel is installed, fix the wall panel with gun nails

Install keels spaced 30-40 cm apart.

Please refer to the red line on the right side for stitching. Please note that the carpenter's gun should be placed at an Angle.