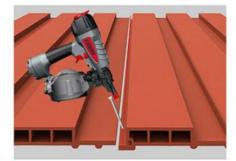

### 2 Install Wall Panel

After the keel is installed, fix the wall panel with gun nails

Install keels spaced 30-40 cm apart.

Please refer to the red line on the right side for stitching. Please note that the carpenter's gun should be placed at an Angle.