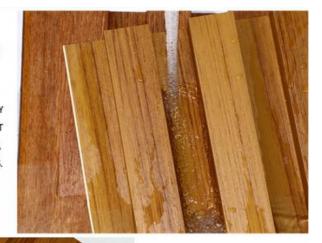

### **Detail Display**

VISIBLE THICKENING DESIGN, STRONG AND WEAR-RESISTANT, LONG SERVICE LIFE

AND THERE'S NO NEED TO WORRY ABOUT WET CONDITIONSTHE SHEET APPEARS TO BE PEELING, MILDEW, ETCQUESTIONS.

CLASS B1 FLAME RETARDANT, SELF EXTINGUISHINGMORE SECURITY FOR FAMILY MEMBERS