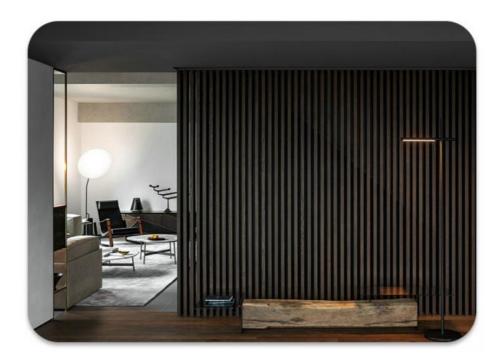

#### Factory Customized Fireproof WPC Co-Extruded Panels High Great Wall Panels

Fire-resistant WPC co-extruded panels, craftsmanship combined with fire safety and high-grade elegance. Immerse yourself in the beauty of the flawless crafting of WPC co-extruded panels that provide style and protection to interior spaces, adding a touch of sophistication and exclusivity to walls. Attention to detail creates mesmerizing visuals that enhance the beauty of the interior. Factory customization options to perfectly customize the interior design. Desired sizes, shapes and patterns can be created, ensuring the wall panels fit seamlessly into the design vision. WPC co-extruded panels are fire and heat resistant. The material's inherent fire resistance ensures interior spaces are protected for peace of mind. WPC co-extruded panels exude luxury and sophistication with a high-end and elegant design concept. High-quality materials and craftsmanship enhance the ambiance of spaces and create interiors of timeless beauty. The wall panels are made of high-quality WPC (Wood Plastic Composite) material, which is durable and environmentally friendly. They are built to withstand everyday wear and tear while remaining environmentally conscious. Their versatile design can be used in a variety of applications, from wall coverings to decorative accents, adding a touch of elegance and functionality.