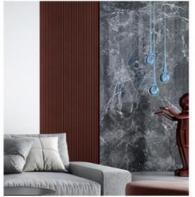

### More Images

Our Product Introduction

### Factory Customized Fireproof PVC Co-Extruded Small Round Board Wall Panels

Fire-resistant PVC co-extruded small round panel wall panels, craftsmanship meets fire safety, adding a touch of sophistication and uniqueness to walls. The small circular pattern creates an attractive visual effect and enhances the beauty of the interior decoration. Upholstery can create the desired size, shape and pattern, ensuring wall panels fit seamlessly into your design vision. PVC co-extruded small round panel wall panels are fire and heat resistant. The material's inherent fire resistance ensures interior spaces are protected for peace of mind. The wall panels are made of high-quality PVC material, which is durable. The PVC material withstands daily wear and tear, making it ideal for high traffic areas and busy environments. Their versatile design can be used in a variety of applications, from wall coverings to decorative accents, adding a touch of elegance and functionality.