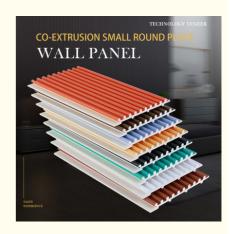

### Factory Customized Fireproof PVC Co-Extruded Small Round Board Wall **Panels**

### Factory Customized Fireproof PVC Co-Extruded Small Round Board Wall Panels

Fire-resistant PVC co-extruded small round panel wall panels, craftsmanship meets fire safety, adding a touch of sophistication and uniqueness to walls. The small circular pattern creates an attractive visual effect and enhances the beauty of the interior decoration. Upholstery can create the desired size, shape and pattern, ensuring wall panels fit seamlessly into your design vision. PVC co-extruded small round panel wall panels are fire and heat resistant. The material's inherent fire resistance ensures interior spaces are protected for peace of mind. The wall panels are made of high-quality PVC material, which is durable. The PVC material withstands daily wear and tear, making it ideal for high traffic areas and busy environments. Their versatile design can be used in a variety of applications, from wall coverings to decorative accents, adding a touch of elegance and functionality.