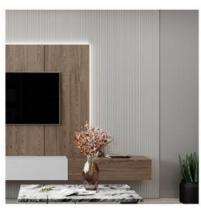

### Factory Customized Fireproof PVC Co-Extruded Small Round Board Wall Panels

Fire-resistant PVC co-extruded small round panel wall panels, craftsmanship meets fire safety, adding a touch of sophistication and uniqueness to walls. The small circular pattern creates an attractive visual effect and enhances the beauty of the interior decoration. Upholstery can create the desired size, shape and pattern, ensuring wall panels fit seamlessly into your design vision. PVC co-extruded small round panel wall panels are fire and heat resistant. The material's inherent fire resistance ensures interior spaces are protected for peace of mind. The wall panels are made of high-quality PVC material, which is durable. The PVC material withstands daily wear and tear, making it ideal for high traffic areas and busy environments. Their versatile design can be used in a variety of applications, from wall coverings to decorative accents, adding a touch of elegance and functionality.

### Advantages

Easy Installation, Environmental Protection, Flexible, Bendable, High Density, foldable. Fireproof + waterproof + Moisture-proof+anti-scratch + Sound-Absorbing, Mould-Proof. Lightweight. Clear textures, Variety of colours, etc.

### **Applications**

Hotel/Villa/Apartment/Office Building/Bathroom/Dining/Living Room/Shopping Mall,etc.

实力厂家·质量可靠

**POWERFUL MANUFACTURER** 

STRENGTH MANUFACTURER

CUSTOMIZED

URGENT ORDER

AFTER SALE