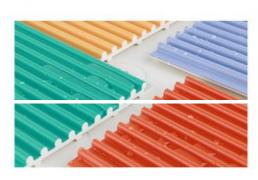

### More Images

Our Product Introduction

### Factory Customized Fireproof PVC Co-Extruded Small Round Board Wall Panels

Fire-resistant PVC co-extruded small round panel wall panels, craftsmanship meets fire safety, adding a touch of sophistication and uniqueness to walls. The small circular pattern creates an attractive visual effect and enhances the beauty of the interior decoration. Upholstery can create the desired size, shape and pattern, ensuring wall panels fit seamlessly into your design vision. PVC co-extruded small round panel wall panels are fire and heat resistant. The material's inherent fire resistance ensures interior spaces are protected for peace of mind. The wall panels are made of high-quality PVC material, which is durable. The PVC material withstands daily wear and tear, making it ideal for high traffic areas and busy environments. Their versatile design can be used in a variety of applications, from wall coverings to decorative accents, adding a touch of elegance and functionality.