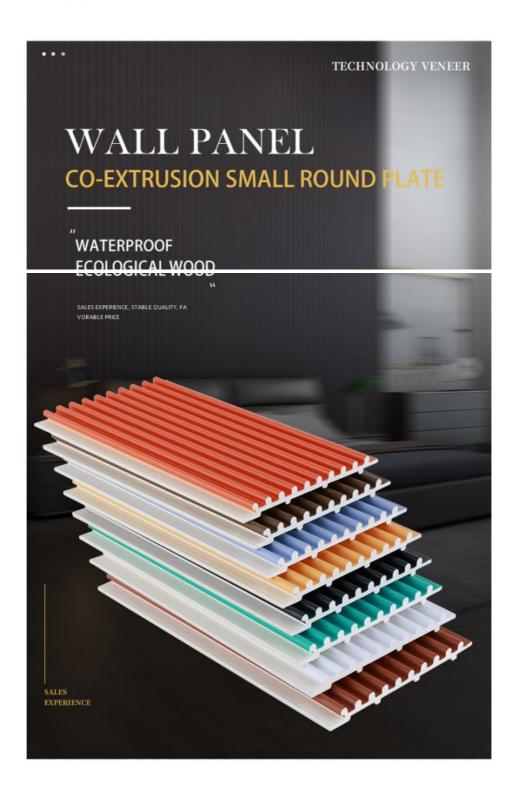

### Factory Customized Fireproof PVC Co-Extruded Small Round Board Wall **Panels**

### Factory Customized Fireproof PVC Co-Extruded Small Round Board Wall Panels

Fire-resistant PVC co-extruded small round panel wall panels, craftsmanship meets fire safety, adding a touch of sophistication and uniqueness to walls. The small circular pattern creates an attractive visual effect and enhances the beauty of the interior decoration. Upholstery can create the desired size, shape and pattern, ensuring wall panels fit seamlessly into your design vision. PVC co-extruded small round panel wall panels are fire and heat resistant. The material's inherent fire resistance ensures interior spaces are protected for peace of mind. The wall panels are made of high-quality PVC material, which is durable. The PVC material withstands daily wear and tear, making it ideal for high traffic areas and busy environments. Their versatile design can be used in a variety of applications, from wall coverings to decorative accents, adding a touch of elegance and functionality.

### Advantages

Easy Installation, Environmental Protection, Flexible, Bendable, High Density, foldable. Fireproof + waterproof + Moisture-proof+anti-scratch + Sound-Absorbing, Mould-Proof. Lightweight. Clear textures, Variety of colours, etc.