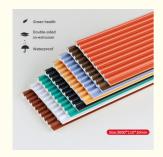

## FEATURES

Green health

Wear resistance

Moisture -proof

Not easy to fade

Upgrade process

Multiple substrates

Flame retardant

### Advantages

Easy Installation, Environmental Protection, Flexible, Bendable, High Density, foldable. Fireproof + waterproof + Moisture-proof+anti-scratch + Sound-Absorbing, Mould-Proof. Lightweight. Clear textures, Variety of colours, etc.