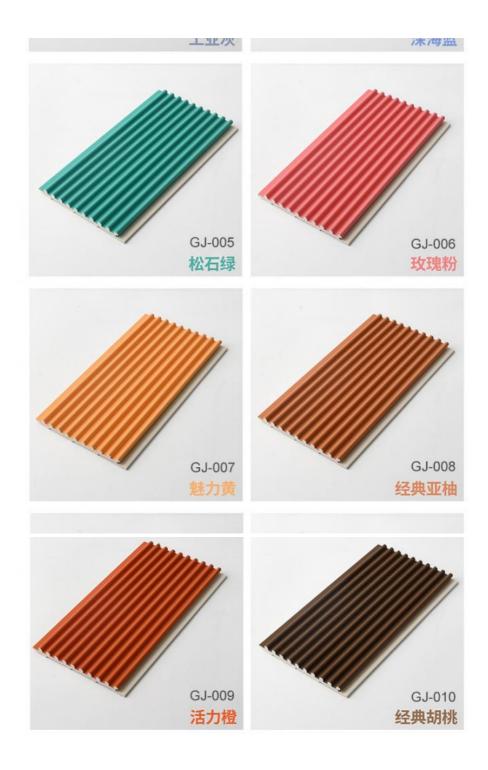

### **Product Specification**

• Material: Wood-plastic Composite Environmental

Feature: Waterproof And Fireproof Moisture-proof

**Customer Require** Color:

Size: **Customized Sizes Support** 

Style: Modern Luxury

# MULTICOLOR OPTIONS GOOD AT QUALITY

Healthy and environment-friendly materials are available in many colors to meet different styles of decoration

WHY US ENVIRONMENTAL PROTECTION TESTING AND CERTIFICATION