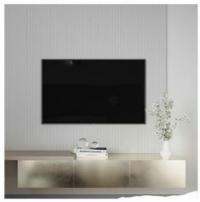

### More Images

Our Product Introduction

### Factory Customized Fireproof PVC Co-Extruded Small Round Board Wall Panels

Fire-resistant PVC co-extruded small round panel wall panels, craftsmanship meets fire safety, adding a touch of sophistication and uniqueness to walls. The small circular pattern creates an attractive visual effect and enhances the beauty of the interior decoration. Upholstery can create the desired size, shape and pattern, ensuring wall panels fit seamlessly into your design vision. PVC co-extruded small round panel wall panels are fire and heat resistant. The material's inherent fire resistance ensures interior spaces are protected for peace of mind. The wall panels are made of high-quality PVC material, which is durable. The PVC material withstands daily wear and tear, making it ideal for high traffic areas and busy environments. Their versatile design can be used in a variety of applications, from wall coverings to decorative accents, adding a touch of elegance and functionality.