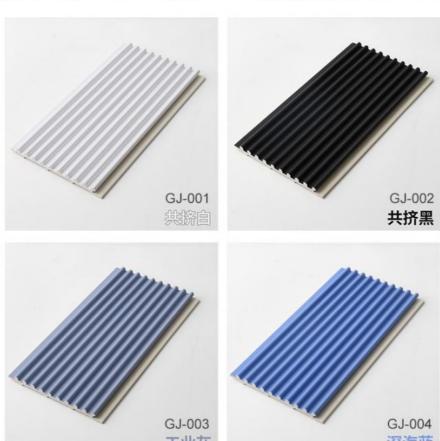

### **Product Specification**

• Material: Wood-plastic Composite Environmental

Feature: Waterproof And Fireproof Moisture-proof

**Customer Require** Color:

Size: **Customized Sizes Support** 

Style: Modern Luxury

# MULTICOLOR OPTIONS GOOD AT QUALITY

Healthy and environment-friendly materials are available in many colors to meet different styles of decoration

WHY US ENVIRONMENTAL PROTECTION TESTING AND CERTIFICATION