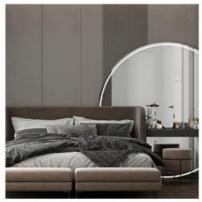

### More Images

Our Product Introduction

### Factory Customized Fireproof PVC Co-Extruded Small Round Board Wall Panels

Fire-resistant PVC co-extruded small round panel wall panels, craftsmanship meets fire safety, adding a touch of sophistication and uniqueness to walls. The small circular pattern creates an attractive visual effect and enhances the beauty of the interior decoration. Upholstery can create the desired size, shape and pattern, ensuring wall panels fit seamlessly into your design vision. PVC co-extruded small round panel wall panels are fire and heat resistant. The material's inherent fire resistance ensures interior spaces are protected for peace of mind. The wall panels are made of high-quality PVC material, which is durable. The PVC material withstands daily wear and tear, making it ideal for high traffic areas and busy environments. Their versatile design can be used in a variety of applications, from wall coverings to decorative accents, adding a touch of elegance and functionality.