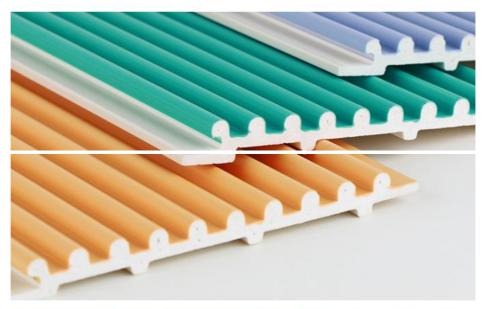

### **Product Specification**

• Material: Wood-plastic Composite Environmental

Feature: Waterproof And Fireproof Moisture-proof

**Customer Require** Color:

Size: **Customized Sizes Support** 

Style: Modern Luxury

### Advantages

Easy Installation, Environmental Protection, Flexible, Bendable, High Density, foldable. Fireproof + waterproof + Moisture-proof+anti-scratch + Sound-Absorbing, Mould-Proof. Lightweight. Clear textures, Variety of colours, etc.

# MULTICOLOR OPTIONS GOOD AT QUALITY

Healthy and environment-friendly materials are available in many colors to meet different styles of decoration

WHY US ENVIRONMENTAL PROTECTION TESTING AND CERTIFICATION