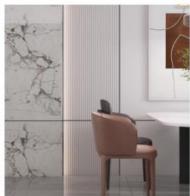

### More Images

Our Product Introduction

### Factory Customized Fireproof PVC Co-Extruded Small Round Board Wall Panels

Fire-resistant PVC co-extruded small round panel wall panels, craftsmanship meets fire safety, adding a touch of sophistication and uniqueness to walls. The small circular pattern creates an attractive visual effect and enhances the beauty of the interior decoration. Upholstery can create the desired size, shape and pattern, ensuring wall panels fit seamlessly into your design vision. PVC co-extruded small round panel wall panels are fire and heat resistant. The material's inherent fire resistance ensures interior spaces are protected for peace of mind. The wall panels are made of high-quality PVC material, which is durable. The PVC material withstands daily wear and tear, making it ideal for high traffic areas and busy environments. Their versatile design can be used in a variety of applications, from wall coverings to decorative accents, adding a touch of elegance and functionality.