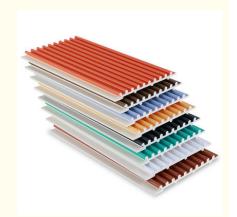

### Factory Customized Fireproof PVC Co-Extruded Small Round Board Wall Panels

Fire-resistant PVC co-extruded small round panel wall panels, craftsmanship meets fire safety, adding a touch of sophistication and uniqueness to walls. The small circular pattern creates an attractive visual effect and enhances the beauty of the interior decoration. Upholstery can create the desired size, shape and pattern, ensuring wall panels fit seamlessly into your design vision. PVC co-extruded small round panel wall panels are fire and heat resistant. The material's inherent fire resistance ensures interior spaces are protected for peace of mind. The wall panels are made of high-quality PVC material, which is durable. The PVC material withstands daily wear and tear, making it ideal for high traffic areas and busy environments. Their versatile design can be used in a variety of applications, from wall coverings to decorative accents, adding a touch of elegance and functionality.

### Advantages

Easy Installation, Environmental Protection, Flexible, Bendable, High Density, foldable. Fireproof + waterproof + Moisture-proof+anti-scratch + Sound-Absorbing, Mould-Proof. Lightweight. Clear textures, Variety of colours, etc.