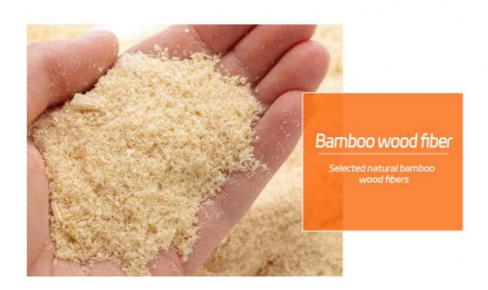

### **Product Specification**

Material: PVC, Bamboo Charcoal

• Product Name: PVC Wall Panel, Decorative Wall Panel

Eco-friendly, Waterproof+ECO-Feature:

Friendly, Moisture-Proof

Usage: Administration, Commerce, Entertainment, Hou

Substrate: Bamboo charcoal, Bamboo wood

Specification: 1220 \* 2440mm \* Thickness: 5mm/8mm

Style: Various decors / OEM / ODM

Features: Waterproof, Moisture-proof, Fireproof

Usage: Hotels, Offices, Exhibition halls, Entertainment, etc