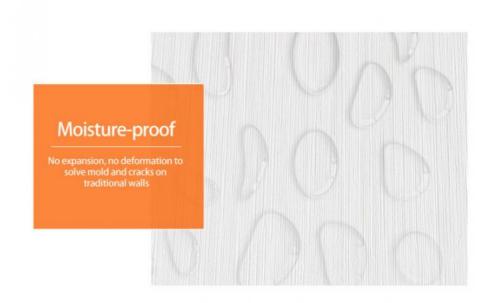

#### Hot Sale Waterproof And Moisture-Proof 5/8mm Fabric Bamboo Charcoal Fiberboard

Waterproof and fireproof bamboo charcoal fiberboard, with cloth weave pattern, combining practicality and sophistication. And enhanced by simulated fabric patterns, it provides waterproof and fireproof performance, creating a safe and elegant interior solution. The detailed fabric texture creates an attractive visual effect and enhances the beauty of the interior decoration. Bamboo charcoal fiberboard is designed for practicality, waterproof and moisture-proof. It is effectively waterproof to ensure longevity and resist damage from moisture. Fibreboard is designed for safety and is fire and heat resistant. The material's inherent properties provide reliable protection against fire hazards, providing peace of mind and safety to interior spaces. The board is made of high-quality bamboo charcoal fiber, which is durable and elastic. It is able to withstand daily wear and tear and is suitable for a variety of indoor applications.

#### Advantages

Easy Installation, Environmental Protection, Flexible, Bendable, High Density, foldable. Fireproof + waterproof + Moisture-proof + anti-scratch + Sound - Absorbing, Mould - Proof. Lightweight. Clear textures, Variety of colours, etc.

Substrate: Bamboo charcoal, Bamboo wood

Specification: 1220 \* 2440mm \* Thickness: 5mm/8mm

Style: Various decors / OEM / ODM

Features: Waterproof, Moisture-proof, Fireproof

Usage: Hotels, Offices, Exhibition halls, Entertainment, etc