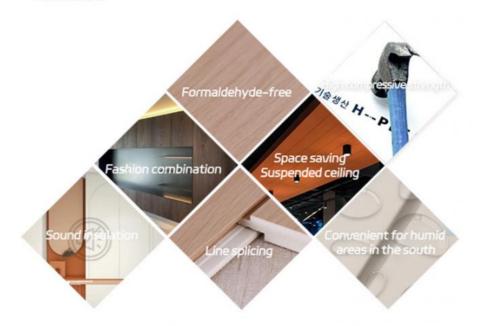

#### Advantages

Easy Installation, Environmental Protection, Flexible, Bendable, High Density, foldable. Fireproof + waterproof + Moisture-proof + anti-scratch + Sound - Absorbing, Mould - Proof. Lightweight. Clear textures, Variety of colours, etc.

#### **Applications**

Hotel/Villa/Apartment/Office Building/Bathroom/Dining/Living Room/Shopping Mall, etc.