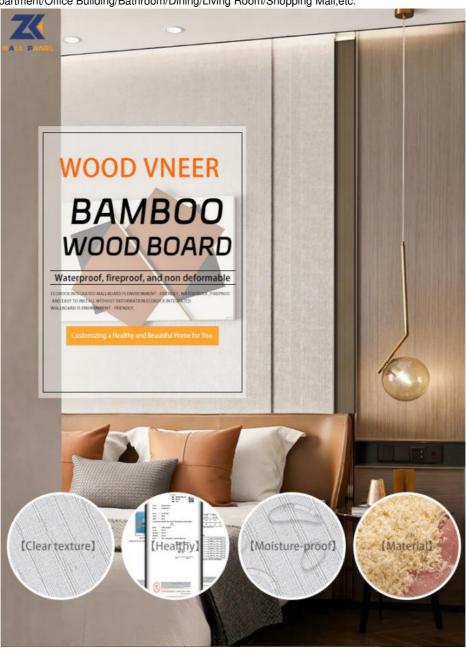

#### Hot Sale Waterproof And Moisture-Proof 5/8mm Fabric Bamboo Charcoal Fiberboard

Waterproof and fireproof bamboo charcoal fiberboard, with cloth weave pattern, combining practicality and sophistication. And enhanced by simulated fabric patterns, it provides waterproof and fireproof performance, creating a safe and elegant interior solution. The detailed fabric texture creates an attractive visual effect and enhances the beauty of the interior decoration. Bamboo charcoal fiberboard is designed for practicality, waterproof and moisture-proof. It is effectively waterproof to ensure longevity and resist damage from moisture. Fibreboard is designed for safety and is fire and heat resistant. The material's inherent properties provide reliable protection against fire hazards, providing peace of mind and safety to interior spaces. The board is made of high-quality bamboo charcoal fiber, which is durable and elastic. It is able to withstand daily wear and tear and is suitable for a variety of indoor applications.

#### Advantages

Easy Installation, Environmental Protection, Flexible, Bendable, High Density, foldable. Fireproof + waterproof + Moisture-proof + anti-scratch + Sound - Absorbing, Mould - Proof. Lightweight. Clear textures, Variety of colours, etc.