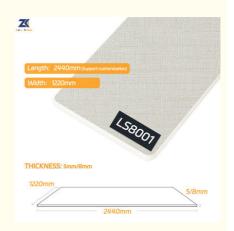

#### Specification

| Item               | Value                          |
|--------------------|--------------------------------|
| Material           | Bamboo Charcoal Wall Wanel     |
| Size               | 1220*2440/2600/2800/3000*5/8mm |
| Length             | Customer's Demand              |
| After-sale Service | Online technical support       |

# Product parameters

UNDERSTANDING THE PRODUCT

Thickness: 5mm/8mm

Kind reminder: Customized products do not return, forget to understand more Contact customer service for communication before purchasing

Name: Fabric Bamboo Charcoal Board

Substrate: Bamboo charcoal, Bamboo wood

Specification: 1220 \* 2440mm \* Thickness: 5mm/8mm

Style: Various decors / OEM / ODM

Features: Waterproof, Moisture-proof, Fireproof

Usage: Hotels, Offices, Exhibition halls, Entertainment, etc

Note: The length can be customized as 2.6m, 2.8m, 3m, 3.6m, and the thickness is 5/8mm