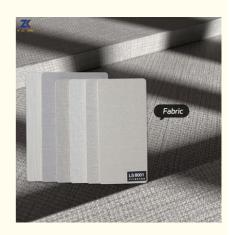

#### Hot Sale Waterproof And Moisture-Proof 5/8mm Fabric Bamboo Charcoal Fiberboard

Waterproof and fireproof bamboo charcoal fiberboard, with cloth weave pattern, combining practicality and sophistication. And enhanced by simulated fabric patterns, it provides waterproof and fireproof performance, creating a safe and elegant interior solution. The detailed fabric texture creates an attractive visual effect and enhances the beauty of the interior decoration. Bamboo charcoal fiberboard is designed for practicality, waterproof and moisture-proof. It is effectively waterproof to ensure longevity and resist damage from moisture. Fibreboard is designed for safety and is fire and heat resistant. The material's inherent properties provide reliable protection against fire hazards, providing peace of mind and safety to interior spaces. The board is made of high-quality bamboo charcoal fiber, which is durable and elastic. It is able to withstand daily wear and tear and is suitable for a variety of indoor applications.

#### Advantages

Easy Installation, Environmental Protection, Flexible, Bendable, High Density, foldable. Fireproof + waterproof + Moisture-proof + anti-scratch + Sound - Absorbing, Mould - Proof. Lightweight. Clear textures, Variety of colours, etc.