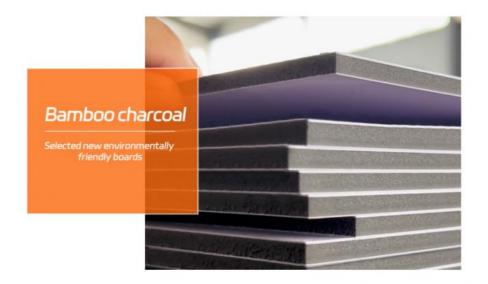

### **Product Specification**

Material: PVC, Bamboo Charcoal

• Product Name: PVC Wall Panel, Decorative Wall Panel

Eco-friendly, Waterproof+ECO-Feature:

Friendly, Moisture-Proof

Usage: Administration, Commerce, Entertainment, Hou

Wall Panel Decration

· Color: Customized

• Packing: Packed By Carton

· Highlight: 8mm fabric Bamboo Charcoal Fibre Board, 5mm fabric Bamboo Charcoal Fibre Board,

**Bamboo Charcoal Fibreboard OEM ODM** 

#### Hot Sale Waterproof And Moisture-Proof 5/8mm Fabric Bamboo Charcoal Fiberboard

Waterproof and fireproof bamboo charcoal fiberboard, with cloth weave pattern, combining practicality and sophistication. And enhanced by simulated fabric patterns, it provides waterproof and fireproof performance, creating a safe and elegant interior solution. The detailed fabric texture creates an attractive visual effect and enhances the beauty of the interior decoration. Bamboo charcoal fiberboard is designed for practicality, waterproof and moisture-proof. It is effectively waterproof to ensure longevity and resist damage from moisture. Fibreboard is designed for safety and is fire and heat resistant. The material's inherent properties provide reliable protection against fire hazards, providing peace of mind and safety to interior spaces. The board is made of high-quality bamboo charcoal fiber, which is durable and elastic. It is able to withstand daily wear and tear and is suitable for a variety of indoor applications.