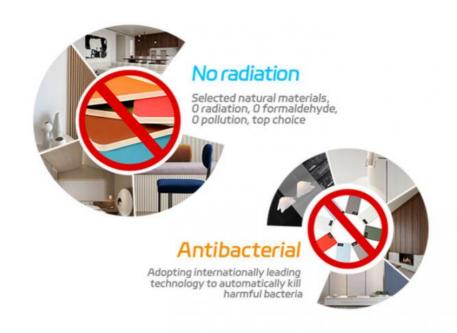

# **EFFECT DISPLAY**

COMFORTABLE AND HEALTHY -

Starting from the wall panel

# **Environmental Protection**

Safety and Health Board

#### Advantages

Easy Installation, Environmental Protection, Flexible, Bendable, High Density, foldable. Fireproof + waterproof + Moisture-proof + anti-scratch + Sound - Absorbing, Mould - Proof. Lightweight. Clear textures, Variety of colours, etc.