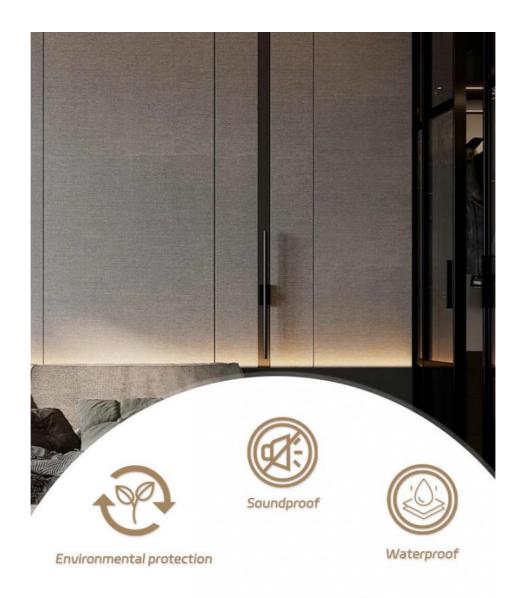

#### Advantages

Easy Installation, Environmental Protection, Flexible, Bendable, High Density, foldable. Fireproof + waterproof + Moisture-proof + anti-scratch + Sound - Absorbing, Mould - Proof. Lightweight. Clear textures, Variety of colours, etc.

# **Environmental Protection**

Safety and Health Board