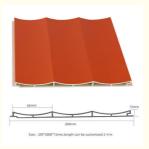

### Interior Decoration Modern Light Luxury WPC Triple Stacked Panel Wall Panels

WPC triple stack panel wall panel combining sophistication with versatility. WPC Triple Stack Panel Wall Panel features a sleek, modern design featuring three layers of panels that add depth and dimension to the wall. The triple-stacked layout creates captivating visuals and enhances the beauty of the interior with a luxurious touch. Designed with light luxury in mind, the wall panels exude elegance and modernity. Clean lines and a refined look elevate the space, creating a luxurious and refined retreat. Three-ply stacked panel wall panels are constructed of high-quality wood-plastic composite for durability and versatility. WPC material ensures excellent performance, making it suitable for various interior applications. The wall panels are designed for easy installation, saving you time and energy. Its low-maintenance surface ensures hassle-free cleaning and stress-free enjoyment of your space. Transform your living or work space into a sleek, modern haven. Contemporary design and light luxury elegance enhance the interior ambiance, providing a refined retreat.

#### Specification

| Item               | Value                          |
|--------------------|--------------------------------|
| Material           | Bamboo Charcoal Wall Wanel     |
| Size               | 1220*2440/2600/2800/3000*5/8mm |
| Length             | Customer's Demand              |
| After-sale Service | Online technical support       |