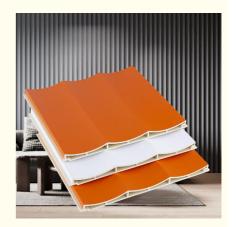

### Interior Decoration Modern Light Luxury WPC Triple Stacked Panel Wall Panels

WPC triple stack panel wall panel combining sophistication with versatility. WPC Triple Stack Panel Wall Panel features a sleek, modern design featuring three layers of panels that add depth and dimension to the wall. The triple-stacked layout creates captivating visuals and enhances the beauty of the interior with a luxurious touch. Designed with light luxury in mind, the wall panels exude elegance and modernity. Clean lines and a refined look elevate the space, creating a luxurious and refined retreat. Three-ply stacked panel wall panels are constructed of high-quality wood-plastic composite for durability and versatility. WPC material ensures excellent performance, making it suitable for various interior applications. The wall panels are designed for easy installation, saving you time and energy. Its low-maintenance surface ensures hassle-free cleaning and stress-free enjoyment of your space. Transform your living or work space into a sleek, modern haven. Contemporary design and light luxury elegance enhance the interior ambiance, providing a refined retreat.

#### Advantages

Easy Installation, Environmental Protection, Flexible, Bendable, High Density, foldable. Fireproof + waterproof + Moisture-proof+anti-scratch + Sound-Absorbing, Mould-Proof. Lightweight. Clear textures, Variety of colours, etc.