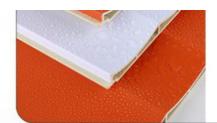

### Interior Decoration Modern Light Luxury WPC Triple Stacked Panel Wall Panels

WPC triple stack panel wall panel combining sophistication with versatility. WPC Triple Stack Panel Wall Panel features a sleek, modern design featuring three layers of panels that add depth and dimension to the wall. The triple-stacked layout creates captivating visuals and enhances the beauty of the interior with a luxurious touch. Designed with light luxury in mind, the wall panels exude elegance and modernity. Clean lines and a refined look elevate the space, creating a luxurious and refined retreat. Three-ply stacked panel wall panels are constructed of high-quality wood-plastic composite for durability and versatility. WPC material ensures excellent performance, making it suitable for various interior applications. The wall panels are designed for easy installation, saving you time and energy. Its low-maintenance surface ensures hassle-free cleaning and stress-free enjoyment of your space. Transform your living or work space into a sleek, modern haven. Contemporary design and light luxury elegance enhance the interior ambiance, providing a refined retreat.

#### Advantages

Easy Installation, Environmental Protection, Flexible, Bendable, High Density, foldable. Fireproof + waterproof + Moisture-proof+anti-scratch + Sound-Absorbing, Mould-Proof. Lightweight. Clear textures, Variety of colours, etc.