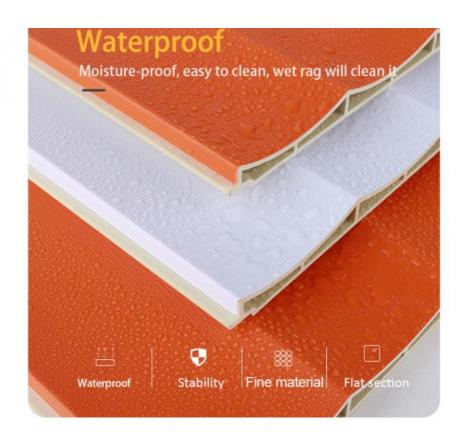

# EASY INSTALL Not deformable

Wear resistance without deformation, long service life

WATERPROOF

Facuto cloan

Lasy to clean

Wet bathroom, basement all available