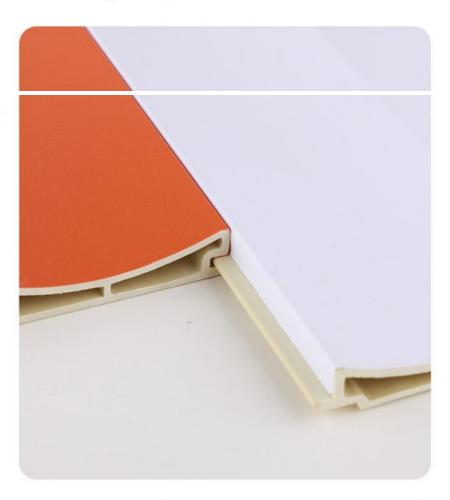

### Interior Decoration Modern Light Luxury WPC Triple Stacked Panel Wall Panels

WPC triple stack panel wall panel combining sophistication with versatility. WPC Triple Stack Panel Wall Panel features a sleek, modern design featuring three layers of panels that add depth and dimension to the wall. The triple-stacked layout creates captivating visuals and enhances the beauty of the interior with a luxurious touch. Designed with light luxury in mind, the wall panels exude elegance and modernity. Clean lines and a refined look elevate the space, creating a luxurious and refined retreat. Three-ply stacked panel wall panels are constructed of high-quality wood-plastic composite for durability and versatility. WPC material ensures excellent performance, making it suitable for various interior applications. The wall panels are designed for easy installation, saving you time and energy. Its low-maintenance surface ensures hassle-free cleaning and stress-free enjoyment of your space. Transform your living or work space into a sleek, modern haven. Contemporary design and light luxury elegance enhance the interior ambiance, providing a refined retreat.

#### Advantages

Easy Installation, Environmental Protection, Flexible, Bendable, High Density, foldable. Fireproof + waterproof + Moisture-proof+anti-scratch + Sound-Absorbing, Mould-Proof. Lightweight. Clear textures, Variety of colours, etc.