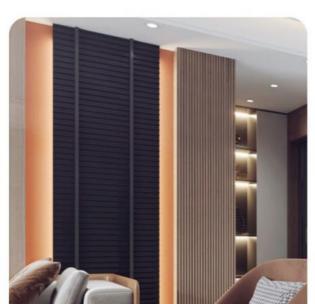

### Interior Decoration Modern Light Luxury WPC Triple Stacked Panel Wall Panels

WPC triple stack panel wall panel combining sophistication with versatility. WPC Triple Stack Panel Wall Panel features a sleek, modern design featuring three layers of panels that add depth and dimension to the wall. The triple-stacked layout creates captivating visuals and enhances the beauty of the interior with a luxurious touch. Designed with light luxury in mind, the wall panels exude elegance and modernity. Clean lines and a refined look elevate the space, creating a luxurious and refined retreat. Three-ply stacked panel wall panels are constructed of high-quality wood-plastic composite for durability and versatility. WPC material ensures excellent performance, making it suitable for various interior applications. The wall panels are designed for easy installation, saving you time and energy. Its low-maintenance surface ensures hassle-free cleaning and stress-free enjoyment of your space. Transform your living or work space into a sleek, modern haven. Contemporary design and light luxury elegance enhance the interior ambiance, providing a refined retreat.