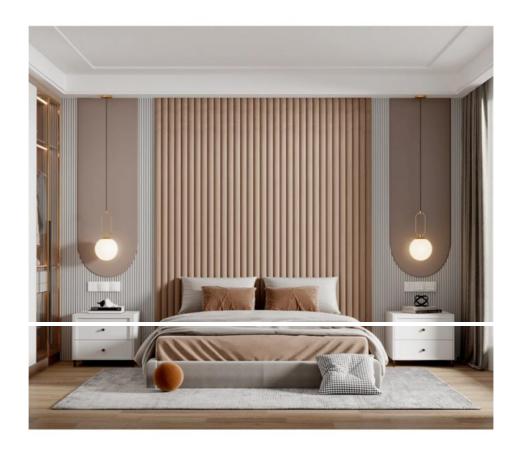

### Interior Decoration Modern Light Luxury WPC Triple Stacked Panel Wall Panels

WPC triple stack panel wall panel combining sophistication with versatility. WPC Triple Stack Panel Wall Panel features a sleek, modern design featuring three layers of panels that add depth and dimension to the wall. The triple-stacked layout creates captivating visuals and enhances the beauty of the interior with a luxurious touch. Designed with light luxury in mind, the wall panels exude elegance and modernity. Clean lines and a refined look elevate the space, creating a luxurious and refined retreat. Three-ply stacked panel wall panels are constructed of high-quality wood-plastic composite for durability and versatility. WPC material ensures excellent performance, making it suitable for various interior applications. The wall panels are designed for easy installation, saving you time and energy. Its low-maintenance surface ensures hassle-free cleaning and stress-free enjoyment of your space. Transform your living or work space into a sleek, modern haven. Contemporary design and light luxury elegance enhance the interior ambiance, providing a refined retreat.

### **Applications**

Hotel/Villa/Apartment/Office Building/Bathroom/Dining/Living Room/Shopping Mall, etc.