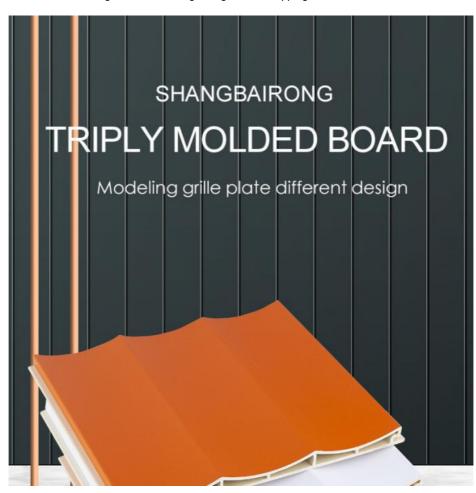

### Interior Decoration Modern Light Luxury WPC Triple Stacked Panel Wall Panels

WPC triple stack panel wall panel combining sophistication with versatility. WPC Triple Stack Panel Wall Panel features a sleek, modern design featuring three layers of panels that add depth and dimension to the wall. The triple-stacked layout creates captivating visuals and enhances the beauty of the interior with a luxurious touch. Designed with light luxury in mind, the wall panels exude elegance and modernity. Clean lines and a refined look elevate the space, creating a luxurious and refined retreat. Three-ply stacked panel wall panels are constructed of high-quality wood-plastic composite for durability and versatility. WPC material ensures excellent performance, making it suitable for various interior applications. The wall panels are designed for easy installation, saving you time and energy. Its low-maintenance surface ensures hassle-free cleaning and stress-free enjoyment of your space. Transform your living or work space into a sleek, modern haven. Contemporary design and light luxury elegance enhance the interior ambiance, providing a refined retreat.

# MODELLING GRILLE

E0 level environmental protection standard for your health escort Simple light luxury, for the home to create warmth.

BALING SHISHANG