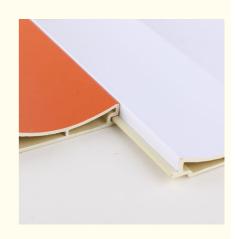

### Interior Decoration Modern Light Luxury WPC Triple Stacked Panel Wall Panels

WPC triple stack panel wall panel combining sophistication with versatility. WPC Triple Stack Panel Wall Panel features a sleek, modern design featuring three layers of panels that add depth and dimension to the wall. The triple-stacked layout creates captivating visuals and enhances the beauty of the interior with a luxurious touch. Designed with light luxury in mind, the wall panels exude elegance and modernity. Clean lines and a refined look elevate the space, creating a luxurious and refined retreat. Three-ply stacked panel wall panels are constructed of high-quality wood-plastic composite for durability and versatility. WPC material ensures excellent performance, making it suitable for various interior applications. The wall panels are designed for easy installation, saving you time and energy. Its low-maintenance surface ensures hassle-free cleaning and stress-free enjoyment of your space. Transform your living or work space into a sleek, modern haven. Contemporary design and light luxury elegance enhance the interior ambiance, providing a refined retreat.

#### Advantages

Easy Installation, Environmental Protection, Flexible, Bendable, High Density, foldable. Fireproof + waterproof + Moisture-proof+anti-scratch + Sound-Absorbing, Mould-Proof. Lightweight. Clear textures, Variety of colours, etc.