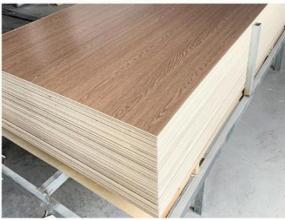

# Interior Decoration WPC Wood Panel 1220\*2440mm 1220\*2600mm

# **Product Specification**

• Material: Wood Plastic Composite · Application: Office, Indoor, Interior Walls &

· Size: Customized

WPC Decorative Wall Panel • Product Name:

• Feature: Waterproof, Fireproof, Environmental Waterproof, Moisture-Proof, Fireproof • Function:

Composite Wall Panels • Type: • Package: Pallet+carton Packaging

• Highlight: Interior Decoration WPC Wood Panel,

wood panel wpc 1220\*2440mm, WPC Wood Panel 1220\*2600mm