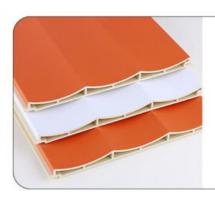

### Interior Decoration Modern Light Luxury WPC Triple Stacked Panel Wall Panels

WPC triple stack panel wall panel combining sophistication with versatility. WPC Triple Stack Panel Wall Panel features a sleek, modern design featuring three layers of panels that add depth and dimension to the wall. The triple-stacked layout creates captivating visuals and enhances the beauty of the interior with a luxurious touch. Designed with light luxury in mind, the wall panels exude elegance and modernity. Clean lines and a refined look elevate the space, creating a luxurious and refined retreat. Three-ply stacked panel wall panels are constructed of high-quality wood-plastic composite for durability and versatility. WPC material ensures excellent performance, making it suitable for various interior applications. The wall panels are designed for easy installation, saving you time and energy. Its low-maintenance surface ensures hassle-free cleaning and stress-free enjoyment of your space. Transform your living or work space into a sleek, modern haven. Contemporary design and light luxury elegance enhance the interior ambiance, providing a refined retreat.

#### Advantages

Easy Installation, Environmental Protection, Flexible, Bendable, High Density, foldable. Fireproof + waterproof + Moisture-proof+anti-scratch + Sound-Absorbing, Mould-Proof. Lightweight. Clear textures, Variety of colours, etc.