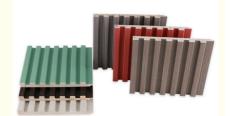

Information**

Place of Origin: China
Brand Name: zhuokang
Certification: ISO9001
Model Number: customizable
Minimum Order Quantity: Negotiate
Price: Contact us

Packaging Details: Pallet+Carton Packaging

• Delivery Time: 5-8 work days

Payment Terms:
 L/C, D/A, D/P, T/T, Western Union,

MoneyGram

• Supply Ability: 6000 meter per day



#### **Product Specification**

Material: Wood-plastic Composite Environmental

Material

Feature: Waterproof And Fireproof Moisture-proof

Color: Customer Require

• Size: Customized Sizes Support

• Style: Modern Luxury

• Thickness: 15mm

Product Name: WPC Wall Panel

• Certificate: ISO9001

• Highlight: Solid Wood Grating Bamboo Fiberboard,

**Environmental Protection Bamboo Fiberboard**,

**Wood Grating Bamboo Fiberboard** 

#### SOLID WOOD GRILLE



NOTE: THERE WILL BE SOME COLOR OFFERENCE DUE TO LIGHT, DISPLAY AND OTHER REASONS. PLEASE
COMMIT TOUTTOMES SERVICE SEEDING BY AND AN ODDORS.

#### More Images





#### **Product Description**

#### Hot Sale Environmental Protection Solid Wood Grating Bamboo Fiberboard

Environmentally friendly solid wood grille bamboo fiberboard, a combination of environmental awareness and timeless elegance. Immerse yourself in the beauty of solid wood grilles combined with bamboo fibers for sustainable and sophisticated interior solutions. Fibreboard is made from eco-friendly bamboo fibers and is a responsible choice for interior design. By choosing this product, you can contribute to reducing your environmental impact while enjoying its superior performance. Fibreboard is made of high-quality bamboo f