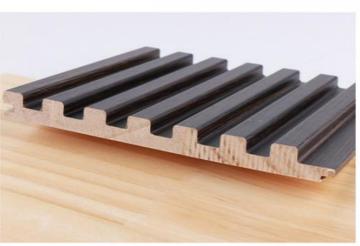

#### SOLID WOOD GRILLE

NOTE: THERE WILL BE SOME COLOR OFFERENCE DUE TO LIGHT, DISPLAY AND OTHER REASONS. PLEASE
COMMIT TOUTTOMES SERVICE SEEDING BY AND AN ODDORS.

# Section surface

The solid wood section is clearly visible, and what you see is what you get.

to worry about mildew. Nanoscale 16 silk waterproof film, no need

Slot seamless splicing, easy to use install, installation effect is beautiful.