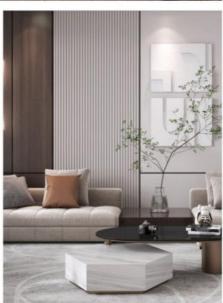

#### More Images

#### Hot Sale Environmental Protection Solid Wood Grating Bamboo Fiberboard

Environmentally friendly solid wood grille bamboo fiberboard, a combination of environmental awareness and timeless elegance. Immerse yourself in the beauty of solid wood grilles combined with bamboo fibers for sustainable and sophisticated interior solutions. Fibreboard is made from eco-friendly bamboo fibers and is a responsible choice for interior design. By choosing this product, you can contribute to reducing your environmental impact while enjoying its superior performance. Fibreboard is made of high-quality bamboo fiber for durability and sustainability. It is designed to withstand daily wear and tear and is suitable for a variety of indoor applications. Its versatile design can be used in a variety of applications, from wall coverings to decorative accents, adding a touch of sophistication and functionality. Wood Grating Bamboo Fiber Board is designed for easy installation, saving time and effort. Its low-maintenance surface ensures hassle-free cleaning and stress-free enjoyment of your space.