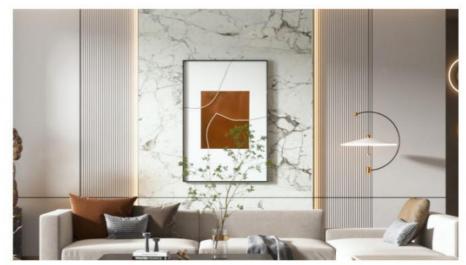

#### More Images

#### Hot Sale Environmental Protection Solid Wood Grating Bamboo Fiberboard

Environmentally friendly solid wood grille bamboo fiberboard, a combination of environmental awareness and timeless elegance. Immerse yourself in the beauty of solid wood grilles combined with bamboo fibers for sustainable and sophisticated interior solutions. Fibreboard is made from eco-friendly bamboo fibers and is a responsible choice for interior design. By choosing this product, you can contribute to reducing your environmental impact while enjoying its superior performance. Fibreboard is made of high-quality bamboo fiber for durability and sustainability. It is designed to withstand daily wear and tear and is suitable for a variety of indoor applications. Its versatile design can be used in a variety of applications, from wall coverings to decorative accents, adding a touch of sophistication and functionality. Wood Grating Bamboo Fiber Board is designed for easy installation, saving time and effort. Its low-maintenance surface ensures hassle-free cleaning and stress-free enjoyment of your space.