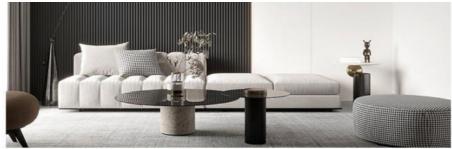

#### More Images

#### Hot Sale Environmental Protection Solid Wood Grating Bamboo Fiberboard

Environmentally friendly solid wood grille bamboo fiberboard, a combination of environmental awareness and timeless elegance. Immerse yourself in the beauty of solid wood grilles combined with bamboo fibers for sustainable and sophisticated interior solutions. Fibreboard is made from eco-friendly bamboo fibers and is a responsible choice for interior design. By choosing this product, you can contribute to reducing your environmental impact while enjoying its superior performance. Fibreboard is made of high-quality bamboo fiber for durability and sustainability. It is designed to withstand daily wear and tear and is suitable for a variety of indoor applications. Its versatile design can be used in a variety of applications, from wall coverings to decorative accents, adding a touch of sophistication and functionality. Wood Grating Bamboo Fiber Board is designed for easy installation, saving time and effort. Its low-maintenance surface ensures hassle-free cleaning and stress-free enjoyment of your space.