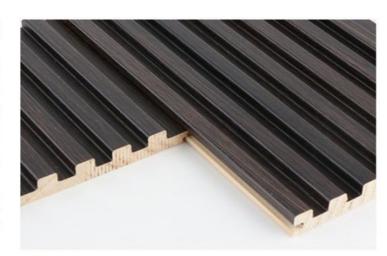

#### SOLID WOOD GRILLE

NOTE: THERE WILL BE SOME COLOR OFFERENCE DUE TO LIGHT, DISPLAY AND OTHER REASONS. PLEASE
COMMIT TOUTTOMES SERVICE SEEDING BY AND AN ODDORS.

# Section surface

The solid wood section is clearly visible, and what you see is what you get.

to worry about mildew. Nanoscale 16 silk waterproof film, no need

Slot seamless splicing, easy to use install, installation effect is beautiful.