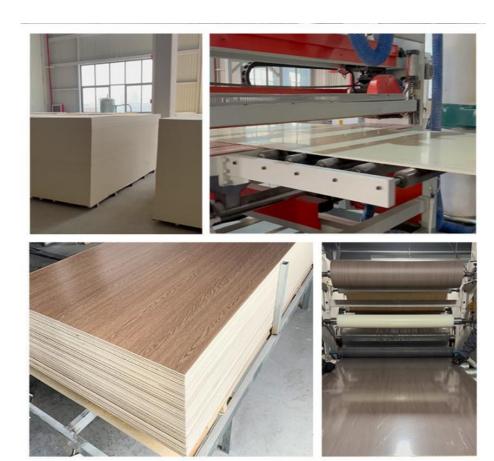

# can be arbitrary choice. Wood texture clear natural lifelike, rich color

# Section surface

The solid wood section is clearly visible, and what you see is what you get.

to worry about mildew. Nanoscale 16 silk waterproof film, no need

Slot seamless splicing, easy to use install, installation effect is beautiful.