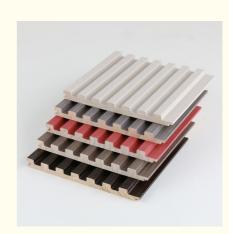

### Environmental Protection Solid Wood Grating Bamboo Fiberboard

#### SOLID WOOD GRILLE

NOTE: THERE WILL BE SOME COLOR OFFERENCE DUE TO LIGHT, DISPLAY AND OTHER REASONS. PLEASE
COMMIT TOUTTOMES SERVICE SEEDING BY AND AN ODDORS.

#### Hot Sale Environmental Protection Solid Wood Grating Bamboo Fiberboard

Environmentally friendly solid wood grille bamboo fiberboard, a combination of environmental awareness and timeless elegance. Immerse yourself in the beauty of solid wood grilles combined with bamboo fibers for sustainable and sophisticated interior solutions. Fibreboard is made from eco-friendly bamboo fibers and is a responsible choice for interior design. By choosing this product, you can contribute to reducing your environmental impact while enjoying its superior performance. Fibreboard is made of high-quality bamboo fiber for durability and sustainability. It is designed to withstand daily wear and tear and is suitable for a variety of indoor applications. Its versatile design can be used in a variety of applications, from wall coverings to decorative accents, adding a touch of sophistication and functionality. Wood Grating Bamboo Fiber Board is designed for easy installation, saving time and effort. Its low-maintenance surface ensures hassle-free cleaning and stress-free enjoyment of your space.