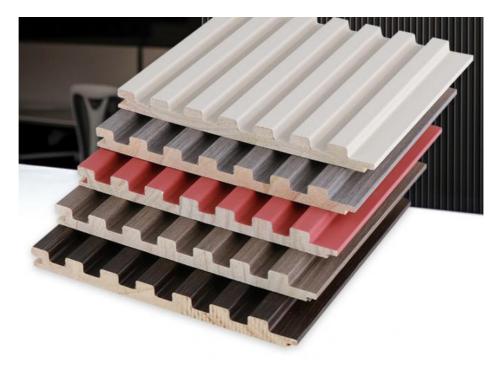

# can be arbitrary choice. Wood texture clear natural lifelike, rich color

# Section surface

The solid wood section is clearly visible, and what you see is what you get.

to worry about mildew. Nanoscale 16 silk waterproof film, no need

Slot seamless splicing, easy to use install, installation effect is beautiful.