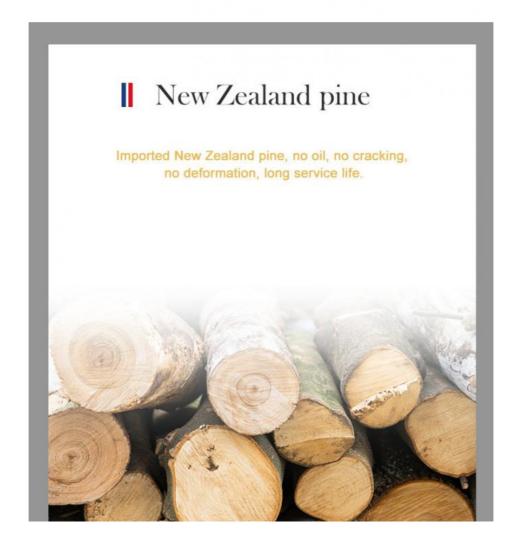

#### **Product Specification**

Material: Wood-plastic Composite Environmental

Material

Feature: Waterproof And Fireproof Moisture-proof

Color: Customer Require

• Size: Customized Sizes Support

• Style: Modern Luxury

#### Hot Sale Environmental Protection Solid Wood Grating Bamboo Fiberboard

Environmentally friendly solid wood grille bamboo fiberboard, a combination of environmental awareness and timeless elegance. Immerse yourself in the beauty of solid wood grilles combined with bamboo fibers for sustainable and sophisticated interior solutions. Fibreboard is made from eco-friendly bamboo fibers and is a responsible choice for interior design. By choosing this product, you can contribute to reducing your environmental impact while enjoying its superior performance. Fibreboard is made of high-quality bamboo fiber for durability and sustainability. It is designed to withstand daily wear and tear and is suitable for a variety of indoor applications. Its versatile design can be used in a variety of applications, from wall coverings to decorative accents, adding a touch of sophistication and functionality. Wood Grating Bamboo Fiber Board is designed for easy installation, saving time and effort. Its low-maintenance surface ensures hassle-free cleaning and stress-free enjoyment of your space.