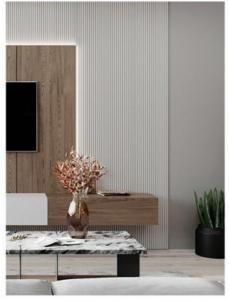

#### More Images

#### Hot Sale Environmental Protection Solid Wood Grating Bamboo Fiberboard

Environmentally friendly solid wood grille bamboo fiberboard, a combination of environmental awareness and timeless elegance. Immerse yourself in the beauty of solid wood grilles combined with bamboo fibers for sustainable and sophisticated interior solutions. Fibreboard is made from eco-friendly bamboo fibers and is a responsible choice for interior design. By choosing this product, you can contribute to reducing your environmental impact while enjoying its superior performance. Fibreboard is made of high-quality bamboo fiber for durability and sustainability. It is designed to withstand daily wear and tear and is suitable for a variety of indoor applications. Its versatile design can be used in a variety of applications, from wall coverings to decorative accents, adding a touch of sophistication and functionality. Wood Grating Bamboo Fiber Board is designed for easy installation, saving time and effort. Its low-maintenance surface ensures hassle-free cleaning and stress-free enjoyment of your space.