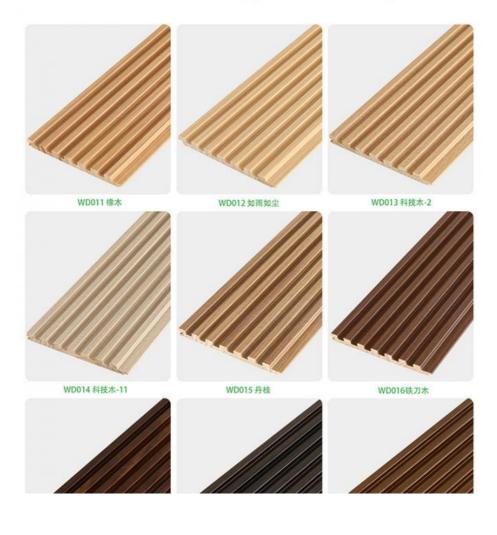

## **Product Specification**

- Material: W M
- Feature:
- Color:Size:
- Style:
- \_...
- Thickness:
- Product Name:
- Certificate:
- Highlight:
- Wood-plastic Composite Environmental Material
  Waterproof And Fireproof Moisture-proof Customer Require
  Customized Sizes Support
  Modern Luxury
  15mm
  WPC Wall Panel
  ISO9001
  Moisture Proof Bamboo Wood Fiberboard,
  - Moth Proof Wood Grating Bamboo Wood Fiberboard Fiberboard , Mothproof Bamboo Wood Fiberboard

#### More Images