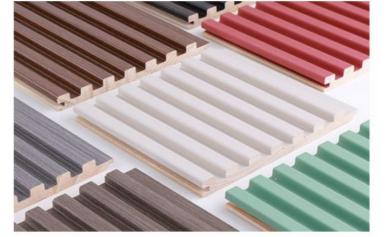

#### More Images

#### Moisture-Proof And Moth-Proof Solid Wood Grating Bamboo Wood Fiberboard

Moisture-proof and moth-proof solid wood grille bamboo fiberboard, combining natural charm with excellent function. Immerse yourself in the beauty of solid wood grilles combined with bamboo and wood fibres, resistant to moisture and moth, to create a reliable and attractive interior solution. Wood Grille Bamboo Fibreboard showcases the exquisite solid wood grill design, adding a touch of elegance and natural beauty to the space. Intricate patterns create a mesmerizing visual effect that enhances the beauty of your interior decor. Bamboo fiberboard is designed for practicality and resists moisture and mildew. It effectively waterproofs and prevents mold growth, ensuring the longevity of the walls. Solid Wood Grating Bamboo Fibreboard is specially designed to resist pests and is moth and insect repellent. The fiberboard is made of high-quality bamboo wood fiber, which is durable. It is able to withstand daily wear and tear and is suitable for a variety of indoor applications.