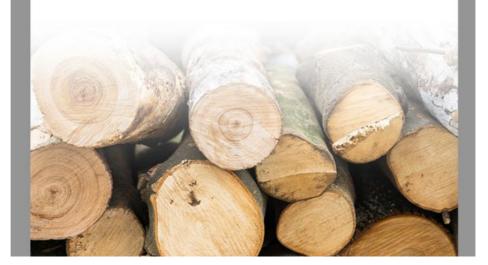

# New Zealand pine

Imported New Zealand pine, no oil, no cracking, no deformation, long service life.