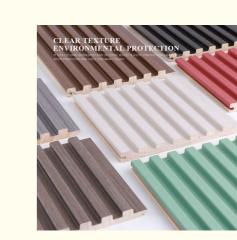

#### Moisture-Proof And Moth-Proof Solid Wood Grating Bamboo Wood Fiberboard

Moisture-proof and moth-proof solid wood grille bamboo fiberboard, combining natural charm with excellent function. Immerse yourself in the beauty of solid wood grilles combined with bamboo and wood fibres, resistant to moisture and moth, to create a reliable and attractive interior solution. Wood Grille Bamboo Fibreboard showcases the exquisite solid wood grill design, adding a touch of elegance and natural beauty to the space. Intricate patterns create a mesmerizing visual effect that enhances the beauty of your interior decor. Bamboo fiberboard is designed for practicality and resists moisture and mildew. It effectively waterproofs and prevents mold growth, ensuring the longevity of the walls. Solid Wood Grating Bamboo Fibreboard is specially designed to resist pests and is moth and insect repellent. The fiberboard is made of high-quality bamboo wood fiber, which is durable. It is able to withstand daily wear and tear and is suitable for a variety of indoor applications.

#### Advantages

Easy Installation, Environmental Protection, Flexible, Bendable, High Density, foldable. Fireproof +waterproof+Moisture-proof+anti-scratch+Sound-Absorbing, Mould-Proof.Lightweight. Clear textures, Variety of colours, etc.