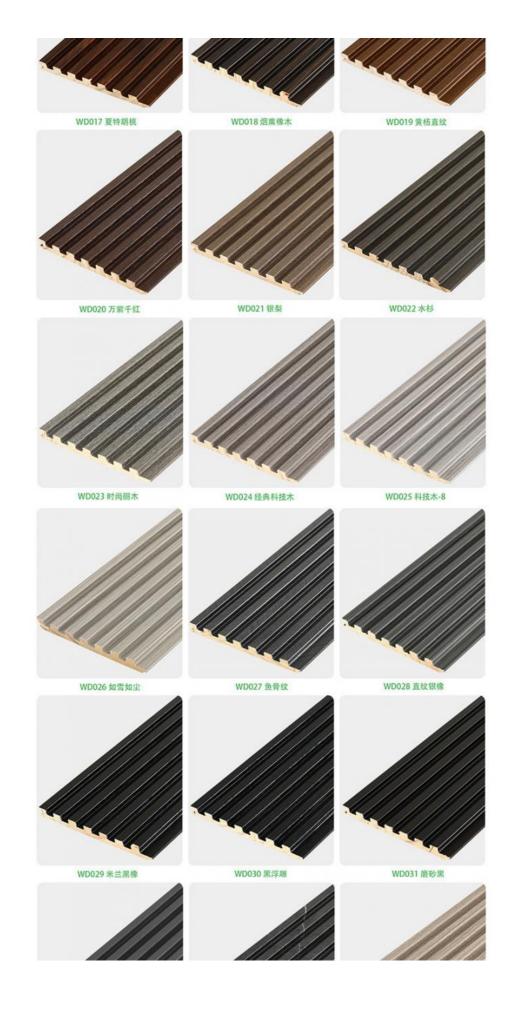

#### More Images

#### Moisture-Proof And Moth-Proof Solid Wood Grating Bamboo Wood Fiberboard

Moisture-proof and moth-proof solid wood grille bamboo fiberboard, combining natural charm with excellent function. Immerse yourself in the beauty of solid wood grilles combined with bamboo and wood fibres, resistant to moisture and moth, to create a reliable and attractive interior solution. Wood Grille Bamboo Fibreboard showcases the exquisite solid wood grill design, adding a touch of elegance and natural beauty to the space. Intricate patterns create a mesmerizing visual effect that enhances the beauty of your interior decor. Bamboo fiberboard is designed for practicality and resists moisture and mildew. It effectively waterproofs and prevents mold growth, ensuring the longevity of the walls. Solid Wood Grating Bamboo Fibreboard is specially designed to resist pests and is moth and insect repellent. The fiberboard is made of high-quality bamboo wood fiber, which is durable. It is able to withstand daily wear and tear and is suitable for a variety of indoor applications.