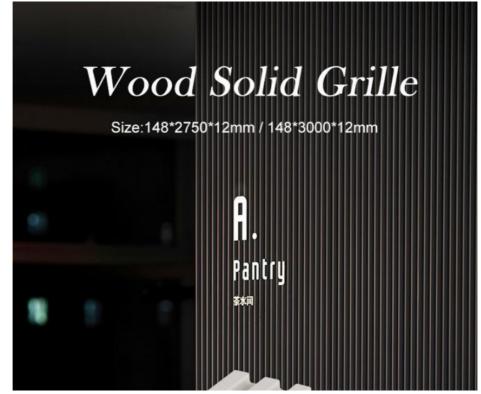

#### Specification

| Item               | Value                          |
|--------------------|--------------------------------|
| Material           | Bamboo Wood Wall Panel         |
| Size               | 1220*2440/2600/2800/3000*5/8mm |
| Length             | Customer's Demand              |
| After-sale Service | Online technical support       |

#### Applications

Hotel/Villa/Apartment/Office Building/Bathroom/Dining/Living Room/Shopping Mall,etc.