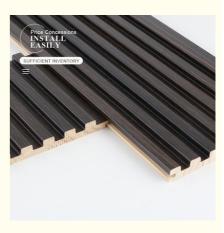

#### Moisture-Proof And Moth-Proof Solid Wood Grating Bamboo Wood Fiberboard

Moisture-proof and moth-proof solid wood grille bamboo fiberboard, combining natural charm with excellent function. Immerse yourself in the beauty of solid wood grilles combined with bamboo and wood fibres, resistant to moisture and moth, to create a reliable and attractive interior solution. Wood Grille Bamboo Fibreboard showcases the exquisite solid wood grill design, adding a touch of elegance and natural beauty to the space. Intricate patterns create a mesmerizing visual effect that enhances the beauty of your interior decor. Bamboo fiberboard is designed for practicality and resists moisture and mildew. It effectively waterproofs and prevents mold growth, ensuring the longevity of the walls. Solid Wood Grating Bamboo Fibreboard is specially designed to resist pests and is moth and insect repellent. The fiberboard is made of high-quality bamboo wood fiber, which is durable. It is able to withstand daily wear and tear and is suitable for a variety of indoor applications.

#### Advantages

Easy Installation, Environmental Protection, Flexible, Bendable, High Density, foldable. Fireproof +waterproof+Moisture-proof+anti-scratch+Sound-Absorbing, Mould-Proof.Lightweight. Clear textures, Variety of colours, etc.