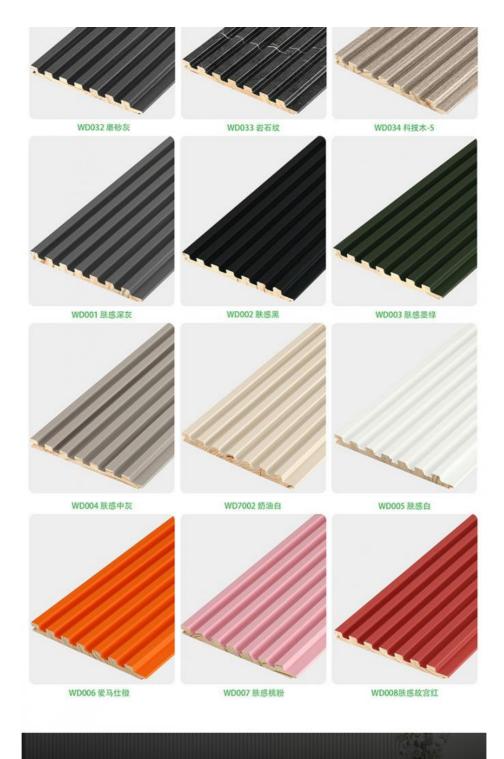

#### More Images

#### Moisture-Proof And Moth-Proof Solid Wood Grating Bamboo Wood Fiberboard

Moisture-proof and moth-proof solid wood grille bamboo fiberboard, combining natural charm with excellent function. Immerse yourself in the beauty of solid wood grilles combined with bamboo and wood fibres, resistant to moisture and moth, to create a reliable and attractive interior solution. Wood Grille Bamboo Fibreboard showcases the exquisite solid wood grill design, adding a touch of elegance and natural beauty to the space. Intricate patterns create a mesmerizing visual effect that enhances the beauty of your interior decor. Bamboo fiberboard is designed for practicality and resists moisture and mildew. It effectively waterproofs and prevents mold growth, ensuring the longevity of the walls. Solid Wood Grating Bamboo Fibreboard is specially designed to resist pests and is moth and insect repellent. The fiberboard is made of high-quality bamboo wood fiber, which is durable. It is able to withstand daily wear and tear and is suitable for a variety of indoor applications.