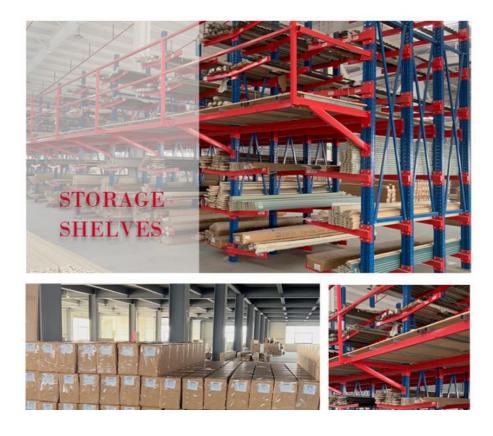

## 15,000-SQUARE-METER PLANT

15,000 square meters of production and storage workshop, sufficient supply of goods, multiple production lines at the same time, strong productivity, fast delivery.