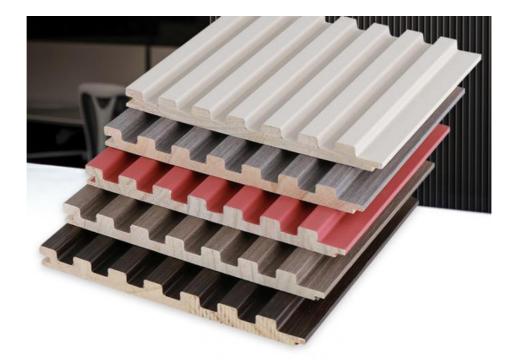

## Moisture-Proof And Moth-Proof Solid Wood Grating Bamboo Wood Fiberboard

## **Product Specification**

- Material: W M
- Feature:
- Color:Size:
- Style:
- \_...
- Thickness:
- Product Name:
- Certificate:
- Highlight:
- Wood-plastic Composite Environmental Material
  Waterproof And Fireproof Moisture-proof Customer Require
  Customized Sizes Support
  Modern Luxury
  15mm
  WPC Wall Panel
  ISO9001
  Moisture Proof Bamboo Wood Fiberboard,
  - Moth Proof Wood Grating Bamboo Wood Fiberboard Fiberboard , Mothproof Bamboo Wood Fiberboard

#### Moisture-Proof And Moth-Proof Solid Wood Grating Bamboo Wood Fiberboard

Moisture-proof and moth-proof solid wood grille bamboo fiberboard, combining natural charm with excellent function. Immerse yourself in the beauty of solid wood grilles combined with bamboo and wood fibres, resistant to moisture and moth, to create a reliable and attractive interior solution. Wood Grille Bamboo Fibreboard showcases the exquisite solid wood grill design, adding a touch of elegance and natural beauty to the space. Intricate patterns create a mesmerizing visual effect that enhances the beauty of your interior decor. Bamboo fiberboard is designed for practicality and resists moisture and mildew. It effectively waterproofs and prevents mold growth, ensuring the longevity of the walls. Solid Wood Grating Bamboo Fibreboard is specially designed to resist pests and is moth and insect repellent. The fiberboard is made of high-quality bamboo wood fiber, which is durable. It is able to withstand daily wear and tear and is suitable for a variety of indoor applications.