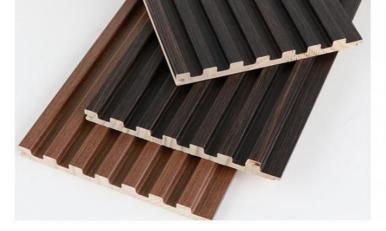

#### More Images

#### Moisture-Proof And Moth-Proof Solid Wood Grating Bamboo Wood Fiberboard

Moisture-proof and moth-proof solid wood grille bamboo fiberboard, combining natural charm with excellent function. Immerse yourself in the beauty of solid wood grilles combined with bamboo and wood fibres, resistant to moisture and moth, to create a reliable and attractive interior solution. Wood Grille Bamboo Fibreboard showcases the exquisite solid wood grill design, adding a touch of elegance and natural beauty to the space. Intricate patterns create a mesmerizing visual effect that enhances the beauty of your interior decor. Bamboo fiberboard is designed for practicality and resists moisture and mildew. It effectively waterproofs and prevents mold growth, ensuring the longevity of the walls. Solid Wood Grating Bamboo Fibreboard is specially designed to resist pests and is moth and insect repellent. The fiberboard is made of high-quality bamboo wood fiber, which is durable. It is able to withstand daily wear and tear and is suitable for a variety of indoor applications.