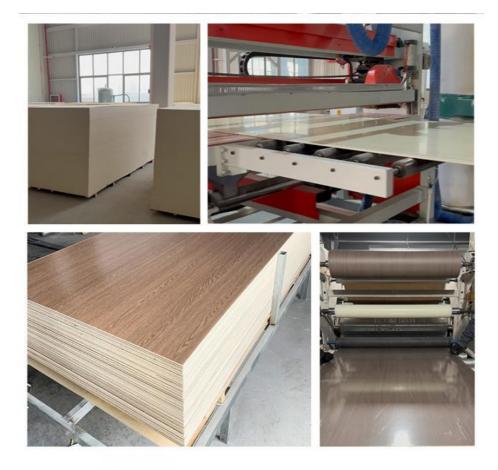

# Detail display

Real details, show the real quality

Section surface

Wood texture clear natural lifelike, rich color

# Waterproof film

to worry about mildew. Nanoscale 16 silk waterproof film, no need

Slot seamless splicing, easy to use install, installation effect is beautiful. *Easy to install* 

# Detail display

Real details, show the real quality

The color is for reference only, please refer to the actual object!

# Detail display

Real details, show the real quality