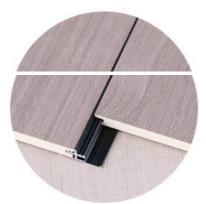

# **01** U-shaped groove

U groove groove splicing, strong modeling sense, beautiful installation effect atmosphere.

# 02 Seamless dense spell

Seamless and dense groove stitching, the overall effect is good, like one, comfortable and beautiful.

# 03 Metal line

Metal lines slotting splicing, fashion popular, beautiful atmosphere.