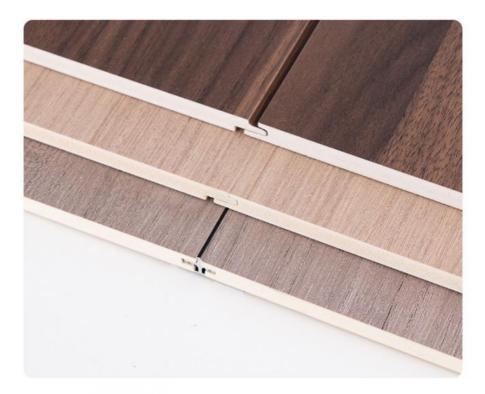

# **01** U-shaped groove

U groove groove splicing, strong modeling sense, beautiful installation effect atmosphere.

# 02 Seamless dense spell

Seamless and dense groove stitching, the overall effect is good, like one, comfortable and beautiful.

# 03 Metal line

Metal lines slotting splicing, fashion popular, beautiful atmosphere.