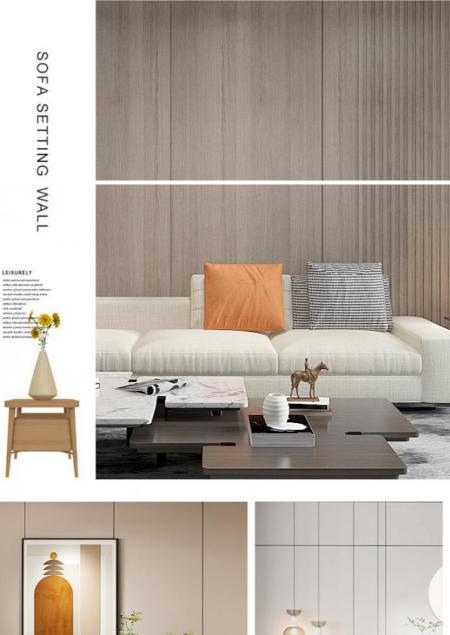

#### Applications

Hotel/Villa/Apartment/Office Building/Bathroom/Dining/Living Room/Shopping Mall,etc.

SIZE:1220\*2440\*8mm LENGTH CAN BE CUSTOMIZED THREE SLOTTING AND SPLICING METHODS, FREE CHOICE, EASY INSTALLATION MORE BEAUTIFUL YOU DESERVE IT!

# Multipie Scenarios

Market

School

Office

Aisle

Hotel