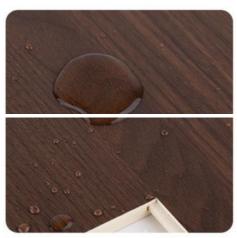

fference due to light, display and other reasons. Please consult customer service before placing an order!



1.Milled slot plate is suitable for 8mm thickness only, and high-density substrate is required.
2.Milled groove plate width can be made 600 or 1200mm



# **01** U-shaped groove

U groove groove splicing, strong modeling sense, beautiful installation effect atmosphere.



# 02 Seamless dense spell

Seamless and dense groove stitching, the overall effect is good, like one, comfortable and beautiful.



# 03 Metal line

Metal lines slotting splicing, fashion popular, beautiful atmosphere.

## PRODUCT DETAILS DISPLAY

Support custom real manufacturer





otectic





rt Customization

Quality Assurance DIRECT DEAL

CLEAR TEXTURE

FAST DELIVERY

Easy And fast

tallati

FREE SAMPLE





### 01 WATER-PROOF

Wear resistance, no deformation and long service life

### 02

### FIRE-PROOF

Flame retardant Not easy to fade, durable and wear-resistant





03 EASY TO CARE FOR



It is dirt resistant and easy to take care of. Just wipe it with a rag

## PRODUCT INSTALLATION

Support custom real manufacturer









# **Bending Angle**



Line Matching





# Multipie Scenarios



Market

School

Office



Aisle







Hotel

### COLOR DISPLAY

#### More than 100 color choices





## INSPECTION CERTIFICATE

More than 100 color choices





Shanghai Zhukang Wood Industry Co., Ltd. has 26 international advanced level production lines and dozens of skilled production and research personnel. The company's main products are: (bamboo charcoal/bamboo) wood veneer panels, ecological wo