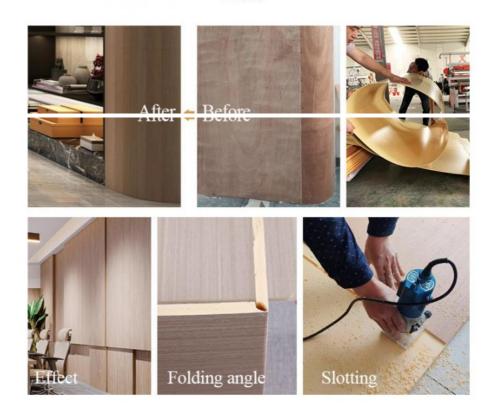

1.Milled slot plate is suitable for 8mm thickness only, and high-density substrate is required.
2.Milled groove plate width can be made 600 or 1200mm

# **01** U-shaped groove

U groove groove splicing, strong modeling sense, beautiful installation effect atmosphere.

# 02 Seamless dense spell

Seamless and dense groove stitching, the overall effect is good, like one, comfortable and beautiful.

# 03 Metal line

Metal lines slotting splicing, fashion popular, beautiful atmosphere.

# **Bending Angle**

Line Matching