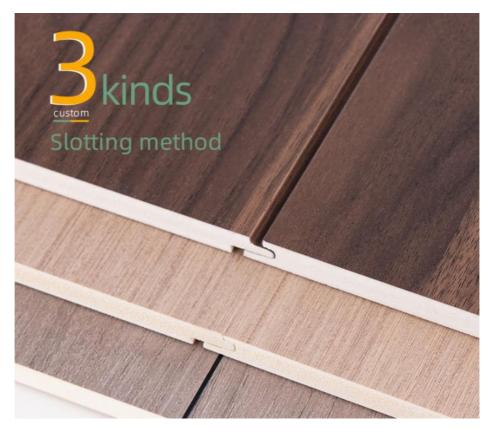

#### Applications

Hotel/Villa/Apartment/Office Building/Bathroom/Dining/Living Room/Shopping Mall,etc.

SIZE:1220\*2440\*8mm LENGTH CAN BE CUSTOMIZED THREE SLOTTING AND SPLICING METHODS, FREE CHOICE, EASY INSTALLATION MORE BEAUTIFUL YOU DESERVE IT!

# **01** U-shaped groove

U groove groove splicing, strong modeling sense, beautiful installation effect atmosphere.

# 02 Seamless dense spell

Seamless and dense groove stitching, the overall effect is good, like one, comfortable and beautiful.

# 03 Metal line

Metal lines slotting splicing, fashion popular, beautiful atmosphere.