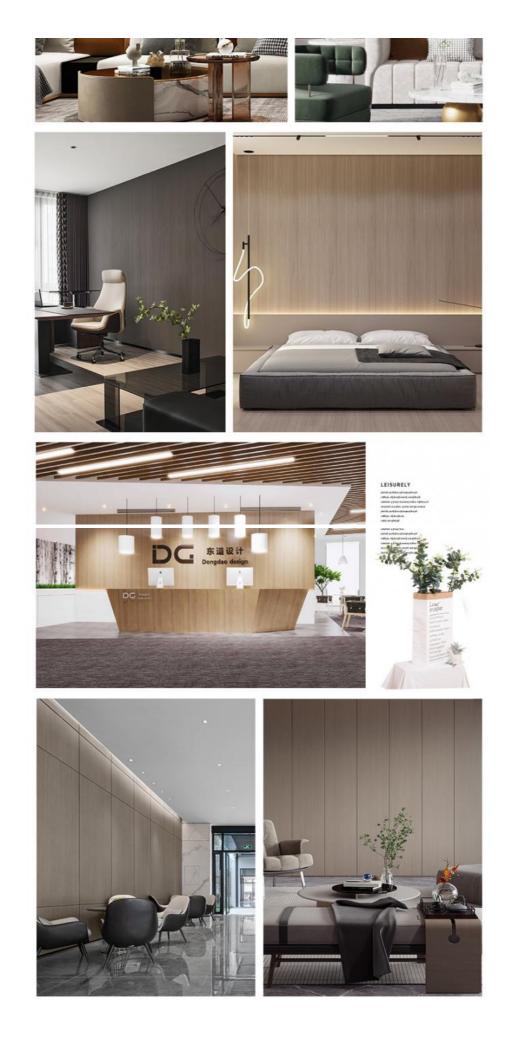

#### More Images

for more products please visit us on bamboocharcoalboard.com

#### Applications

Hotel/Villa/Apartment/Office Building/Bathroom/Dining/Living Room/Shopping Mall,etc.

SIZE:1220\*2440\*8mm LENGTH CAN BE CUSTOMIZED THREE SLOTTING AND SPLICING METHODS, FREE CHOICE, EASY INSTALLATION MORE BEAUTIFUL YOU DESERVE IT!

# Multipie Scenarios

Market

School

Office

Aisle

Hotel