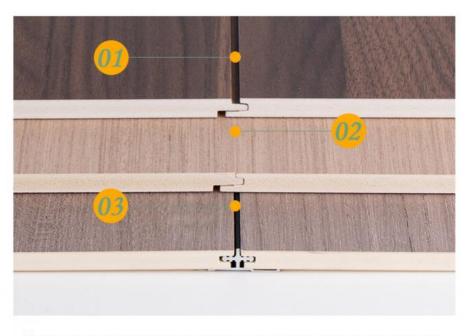

# **01** U-shaped groove

U groove groove splicing, strong modeling sense, beautiful installation effect atmosphere.

# 02 Seamless dense spell

Seamless and dense groove stitching, the overall effect is good, like one, comfortable and beautiful.

# 03 Metal line

Metal lines slotting splicing, fashion popular, beautiful atmosphere.