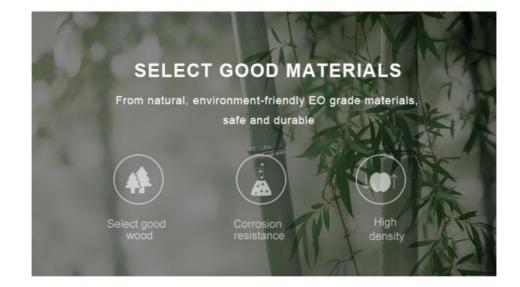

#### Advantages

Easy Installation, Environmental Protection, Flexible, Bendable, High Density, foldable. Fireproof +waterproof+Moisture-proof+anti-scratch+Sound-Absorbing, Mould-Proof.Lightweight. Clear textures, Variety of colours, etc.