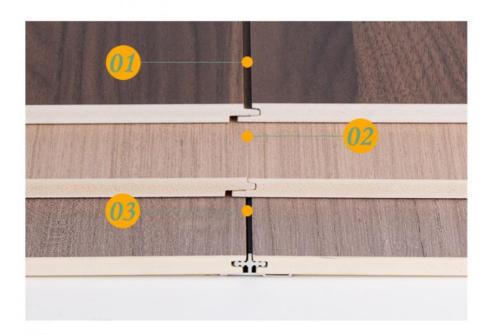

# **01** U-shaped groove

U groove groove splicing, strong modeling sense, beautiful installation effect atmosphere.

# 02 Seamless dense spell

Seamless and dense groove stitching, the overall effect is good, like one, comfortable and beautiful.

# 03 Metal line

Metal lines slotting splicing, fashion popular, beautiful atmosphere.