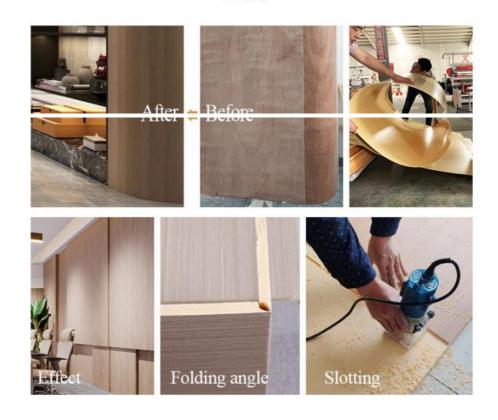

1.Milled slot plate is suitable for 8mm thickness only, and high-density substrate is required.
2.Milled groove plate width can be made 600 or 1200mm

# **01** U-shaped groove

U groove groove splicing, strong modeling sense, beautiful installation effect atmosphere.

# 02 Seamless dense spell

Seamless and dense groove stitching, the overall effect is good, like one, comfortable and beautiful.

# 03 Metal line

Metal lines slotting splicing, fashion popular, beautiful atmosphere.