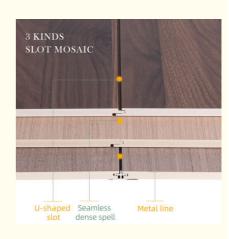

# **01** U-shaped groove

U groove groove splicing, strong modeling sense, beautiful installation effect atmosphere.

# 02 Seamless dense spell

Seamless and dense groove stitching, the overall effect is good, like one, comfortable and beautiful.

# 03 Metal line

Metal lines slotting splicing, fashion popular, beautiful atmosphere.