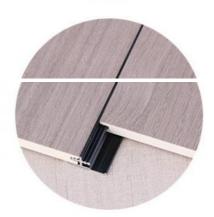

# 02 Seamless dense spell

Seamless and dense groove stitching, the overall effect is good, like one, comfortable and beautiful.