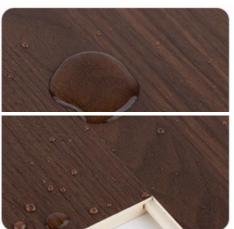

her reasons. Please consult customer service before placing an order!



1.Milled slot plate is suitable for 8mm thickness only, and high-density substrate is required.
2.Milled groove plate width can be made 600 or 1200mm



# **01** U-shaped groove

U groove groove splicing, strong modeling sense, beautiful installation effect atmosphere.



# 02 Seamless dense spell

Seamless and dense groove stitching, the overall effect is good, like one, comfortable and beautiful.



# 03 Metal line

Metal lines slotting splicing, fashion popular, beautiful atmosphere.

# PRODUCT DETAILS DISPLAY

Support custom real manufacturer



Quality Assurance

DIRECT DEAL



Green Environmental Protection

**CLEAR TEXTURE** 



Easy And fast Installation

FAST DELIVERY



Support Customization

FREE SAMPLE





# *01* WATER-PROOF

Wear resistance, no deformation and long service life

## 02

### FIRE-PROOF

Flame retardant Not easy to fade, durable and wear-resistant





03 EASY TO CARE FOR



It is dirt resistant and easy to take care of. Just wipe it with a rag

# PRODUCT INSTALLATION

Support custom real manufacturer

SOFA SETTING WALL





























# Bending Angle



Line Matching





# Multipie Scenarios







Market

School

Office







Aisle

A living room

Hotel

## COLOR DISPLAY

More than 100 color choices





# INSPECTION CERTIFICATE

More than 100 color choices

















Shanghai Zhukang Wood Industry Co., Ltd. has 26 international advanced level production lines and dozens of skilled production and research personnel. The company's main products are: (ba