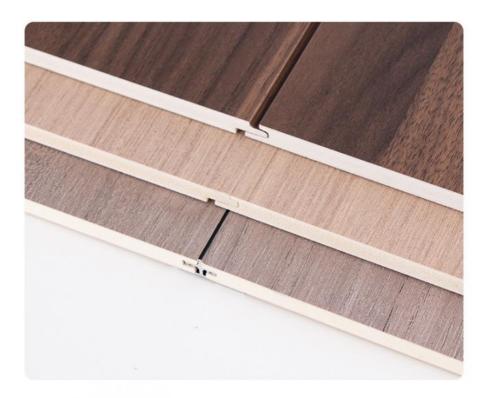

# **01** U-shaped groove

U groove groove splicing, strong modeling sense, beautiful installation effect atmosphere.

# 02 Seamless dense spell

Seamless and dense groove stitching, the overall effect is good, like one, comfortable and beautiful.

# 03 Metal line

Metal lines slotting splicing, fashion popular, beautiful atmosphere.