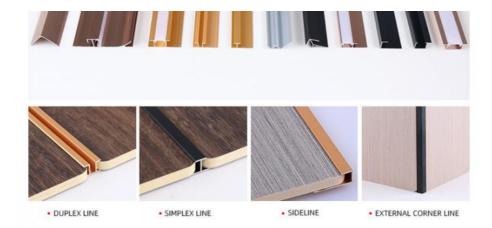

# **01** U-shaped groove

U groove groove splicing, strong modeling sense, beautiful installation effect atmosphere.

# 02 Seamless dense spell

Seamless and dense groove stitching, the overall effect is good, like one, comfortable and beautiful.

# 03 Metal line

Metal lines slotting splicing, fashion popular, beautiful atmosphere.