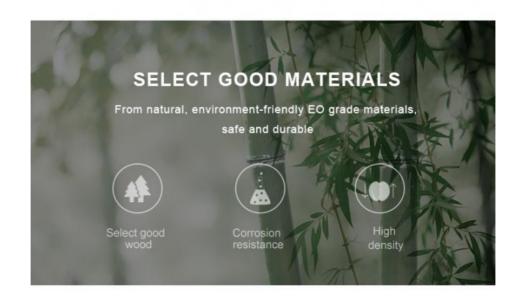

#### Advantages

Easy Installation, Environmental Protection, Flexible, Bendable, High Density, foldable. Fireproof + waterproof+Moisture-proof+anti-scratch+Sound-Absorbing, Mould-Proof. Lightweight. Clear textures, Variety of colours, etc.