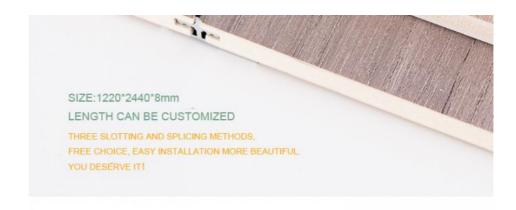

## PRODUCT INFORMATION

Support custom real manufacturer

■ SPECIFICATIONS: 2440\*1220\*8MM (Length customizable)!

NOTE: There will be some color difference due to light, display and other reasons. Please consult customer service before placing an order!

1.Milled slot plate is suitable for 8mm thickness only, and high-density substrate is required.
2.Milled groove plate width can be made 600 or 1200mm