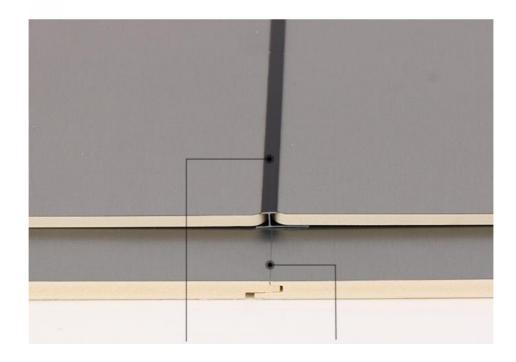

## EASY TO INSTALL

NO NEED TO MAKE THE BASE CAN BE SLOTTED SEAMLESS

///

Blank wall and gypsum board wall can be directly installed on the wall by structural adhesive.