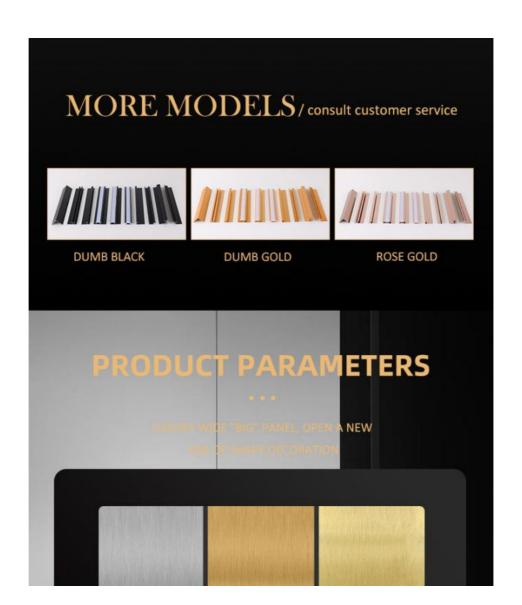

### **Product Specification**

• Material: Bamboo Charcoal ,Bamboo Wood Fiber

Color: Customized

Package: Carton Packaging +Pallet

Free/Customized · Samples: Size: Various And Custom

. Thickness:

Easy Installation, Environmental Protection, Advantage:

#### Specification

| Item               | Value                          |
|--------------------|--------------------------------|
| Material           | Bamboo Charcoal Wall Wanel     |
| Size               | 1220*2440/2600/2800/3000*5/8mm |
| Length             | Customer's Demand              |
| After-sale Service | Online technical support       |