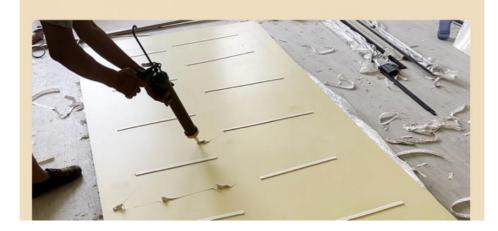

## EASY TO INSTALL

NO NEED TO MAKE THE BASE CAN BE SLOTTED SEAMLESS

///

Blank wall and gypsum board wall can be directly installed on the wall by structural adhesive.

# ABOUT INSTALLATION

BLANK WALL, OLD WALL CAN BE DIRECTLY ON THE WALL WITHOUT THE BOTTOM