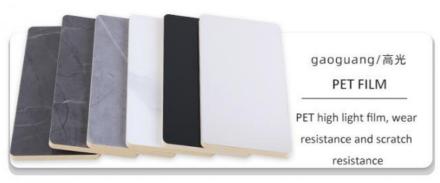

## CHUNSE/纯色 PURE COLOR

Skin sensitive film is used for pure color

## MUWEN/木纹 WOOD GRAIN

Wood grain using wear -resistant texture film

## BUWEN/布纹 FABRIC GRAIN

Texture as natural as cloth