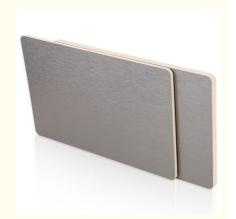

### **Fireproof Moisture Proof Metal Bamboo Charcoal Fiber Boards**

#### Hot Sale Fireproof And Moisture-Proof Metal Bamboo Charcoal Fiber Boards

The fireproof and moisture-proof metal bamboo charcoal fiberboard adopts the exquisite fusion of pvc simulated metal and bamboo charcoal fiber, which produces a mesmerizing visual effect. Metal adds an element of modern glamour, while bamboo charcoal fibers infuse warmth and ecological awareness. Bamboo charcoal fiberboard is designed for safety and is fire and heat resistant. The inherent properties of the material provide reliable protection against fire hazards and ensure the protection of interior spaces. The metal bamboo charcoal fiberboard is specially designed to resist moisture and humidity, and is moisture and mildew resistant. They are effective in waterproofing, preventing mold growth and ensuring the longevity of the walls. Fire and moisture resistant metal bamboo charcoal fiberboards are crafted with durability in mind to stand the test of time. Enjoy their resilience and stability for years to come. Transform your living or work space into a safe and stylish retreat with our fire and moisture resistant metal bamboo charcoal fiber panels. The combination of fire and moisture resistance enhances the interior ambience, providing peace of mind and durability. Elevate interior design with safety and reliability, creating an atmosphere that resonates with modern sensibilities.