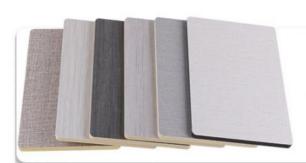

technical support       |

#### Advantages

Easy Installation, Environmental Protection, Flexible, Bendable, High Density, foldable. Fireproof + waterproof + Moisture-proof+anti-scratch + Sound-Absorbing, Mould-Proof. Lightweight. Clear textures, Variety of colours, etc.

#### Applications

Hotel/Villa/Apartment/Office Building/Bathroom/Dining/Living Room/Shopping Mall, etc.

## EASY TO INSTALL

NO NEED TO MAKE THE BASE CAN BE SLOTTED SEAMLESS

///

Blank wall and gypsum board wall can be directly installed on the wall by structural adhesive.







# ONE HUNDRED PATTERN

ONE HUNDRED PATTERNS, FOLLOW ONE'S HEART. SHOW LIGHT LUXURY.

SHANGBAIRONG



## CHUNSE/纯色 PURE COLOR

Skin sensitive film is used for pure color



## MUWEN/木纹 WOOD GRAIN

Wood grain using wear -resistant texture film



## BUWEN/布纹 FABRIC GRAIN

Texture as natural as cloth





# INSTALLATION EFFECT

HOME DECORATION/TOOLING/OFFICE HALL/ STORE CAN BE INSTALLED AND USED







Bedroom Decoration



Entrance decoration
Hotel Hotel
Creative wall
Front desk of the company











# ABOUT INSTALLATION

BLANK WALL, OLD WALL CAN BE DIRECTLY ON THE WALL WITHOUT THE BOTTOM







# **INSTALLATION TOOLS**

Easy to install and operate









Shanghai Zhuokang Wood Industry Co., Ltd. is a professional enterprise integrating research and development, production and sales. Through long-term research and experiments, we have successfully improved the parameters of the product, making our products more durable, waterproof, moisture-proof, flame retardant and environmental protection. Looking forward to the future,