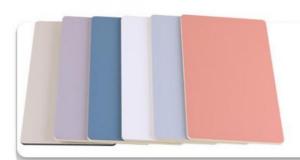

|
| Size               | 1220*2440/2600/2800/3000*5/8mm |
| Length             | Customer's Demand              |
| After-sale Service | Online technical support       |

#### Advantages

Easy Installation, Environmental Protection, Flexible, Bendable, High Density, foldable. Fireproof + waterproof + Moisture-proof+anti-scratch + Sound-Absorbing, Mould-Proof. Lightweight. Clear textures, Variety of colours, etc.

#### Applications

Hotel/Villa/Apartment/Office Building/Bathroom/Dining/Living Room/Shopping Mall, etc.

## EASY TO INSTALL

NO NEED TO MAKE THE BASE CAN BE SLOTTED SEAMLESS

///

Blank wall and gypsum board wall can be directly installed on the wall by structural adhesive.







# ONE HUNDRED PATTERN

ONE HUNDRED PATTERNS, FOLLOW ONE'S HEART. SHOW LIGHT LUXURY.

SHANGBAIRONG



## CHUNSE/纯色 PURE COLOR

Skin sensitive film is used for pure color



## MUWEN/木纹 WOOD GRAIN

Wood grain using wear -resistant texture film



## BUWEN/布纹 FABRIC GRAIN

Texture as natural as cloth





# INSTALLATION EFFECT

HOME DECORATION/TOOLING/OFFICE HALL/ STORE CAN BE INSTALLED AND USED







Bedroom Decoration



Entrance decoration
Hotel Hotel
Creative wall
Front desk of the company











# ABOUT INSTALLATION

BLANK WALL, OLD WALL CAN BE DIRECTLY ON THE WALL WITHOUT THE BOTTOM







# **INSTALLATION TOOLS**

Easy to install and operate









Shanghai Zhuokang Wood Industry Co., Ltd. is a professional enterprise integrating research and development, production and sales. Through long-term research and experiments, we have successfully improved the parameters of the prod