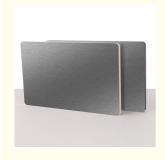

### **Fireproof Moisture Proof Metal Bamboo Charcoal Fiber Boards**

#### Hot Sale Fireproof And Moisture-Proof Metal Bamboo Charcoal Fiber Boards

The fireproof and moisture-proof metal bamboo charcoal fiberboard adopts the exquisite fusion of pvc simulated metal and bamboo charcoal fiber, which produces a mesmerizing visual effect. Metal adds an element of modern glamour, while bamboo charcoal fibers infuse warmth and ecological awareness. Bamboo charcoal fiberboard is designed for safety and is fire and heat resistant. The inherent properties of the material provide reliable protection against fire hazards and ensure the protection of interior spaces. The metal bamboo charcoal fiberboard is specially designed to resist moisture and humidity, and is moisture and mildew resistant. They are effective in waterproofing, preventing mold growth and ensuring the longevity of the walls. Fire and moisture resistant metal bamboo charcoal fiberboards are crafted with durability in mind to stand the test of time. Enjoy their resilience and stability for years to come. Transform your living or work space into a safe and stylish retreat with our fire and moisture resistant metal bamboo charcoal fiber panels. The combination of fire and moisture resistance enhances the interior ambience, providing peace of mind and durability. Elevate interior design with safety and reliability, creating an atmosphere that resonates with modern sensibilities.