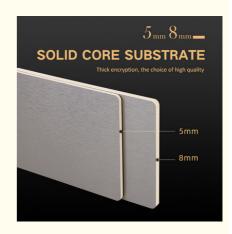

### Specification

| Item               | Value                          |
|--------------------|--------------------------------|
| Material           | Bamboo Charcoal Wall Wanel     |
| Size               | 1220*2440/2600/2800/3000*5/8mm |
| Length             | Customer's Demand              |
| After-sale Service | Online technical support       |