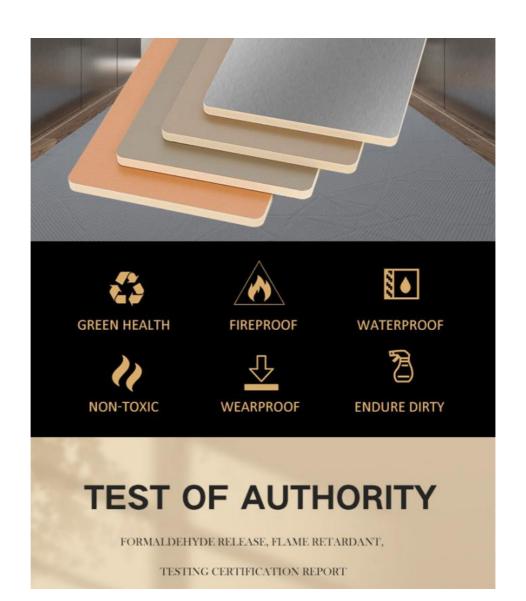

#### Advantages

Easy Installation, Environmental Protection, Flexible, Bendable, High Density, foldable. Fireproof + waterproof + Moisture-proof+anti-scratch + Sound-Absorbing, Mould-Proof. Lightweight. Clear textures, Variety of colours, etc.