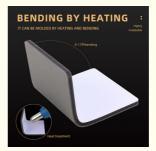

# BEND CORNER

Highly malleable

STRONG PLASTICITY, CAN BE SLOTTED FOLDING ANGLE OR HEATING BENDING

Can be cylindrical, square column, can do right Angle or rounded shape