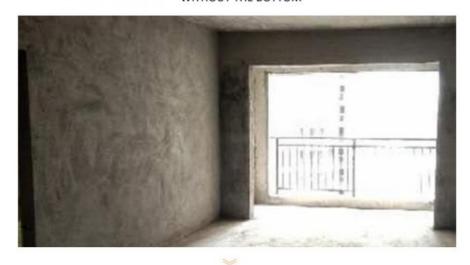

# ABOUT INSTALLATION

BLANK WALL, OLD WALL CAN BE DIRECTLY ON THE WALL WITHOUT THE BOTTOM