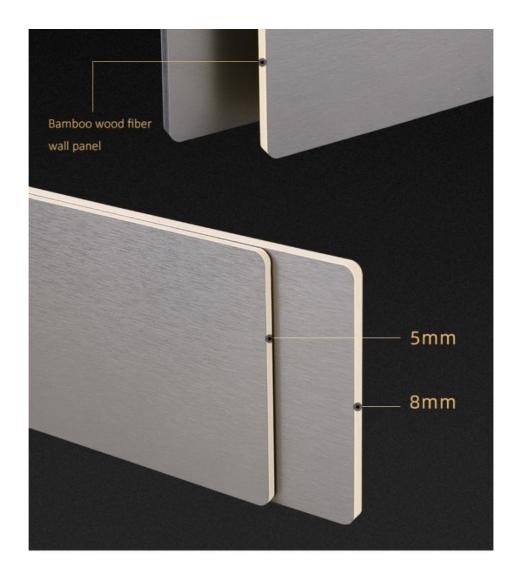

### Specification

| Item               | Value                          |
|--------------------|--------------------------------|
| Material           | Bamboo Charcoal Wall Wanel     |
| Size               | 1220*2440/2600/2800/3000*5/8mm |
| Length             | Customer's Demand              |
| After-sale Service | Online technical support       |