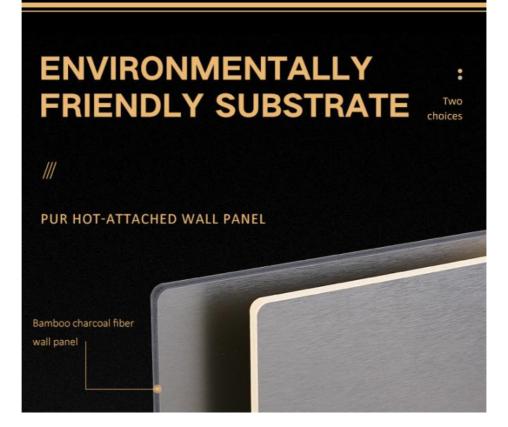

**PVC** Decorative Metal Bamboo Fiber Panel,

**Bamboo Fiber Panel moistureproof** 

### Specification

| Item               | Value                          |
|--------------------|--------------------------------|
| Material           | Bamboo Charcoal Wall Wanel     |
| Size               | 1220*2440/2600/2800/3000*5/8mm |
| Length             | Customer's Demand              |
| After-sale Service | Online technical support       |