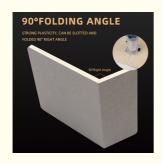

# BEND CORNER

Highly malleable

STRONG PLASTICITY, CAN BE SLOTTED FOLDING ANGLE OR HEATING BENDING

Can be cylindrical, square column, can do right Angle or rounded shape