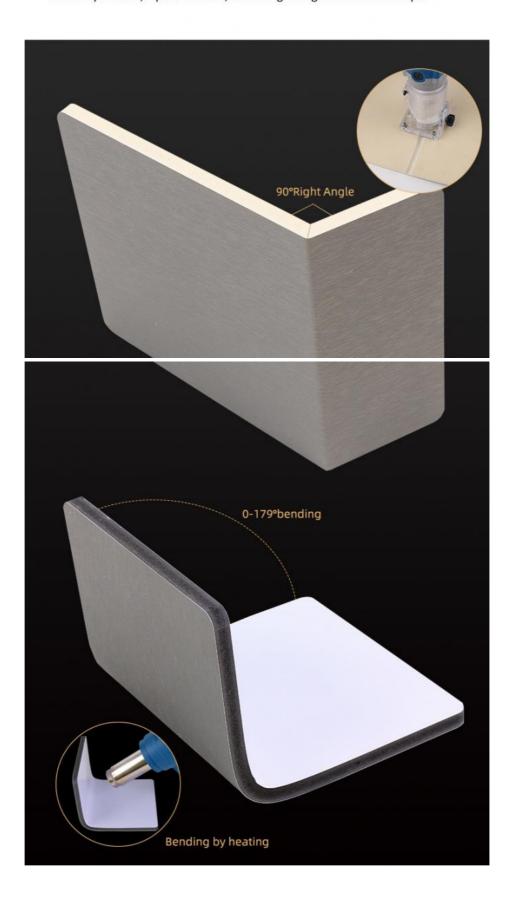

# BEND CORNER

Highly malleable

STRONG PLASTICITY, CAN BE SLOTTED FOLDING ANGLE OR HEATING BENDING

Can be cylindrical, square column, can do right Angle or rounded shape