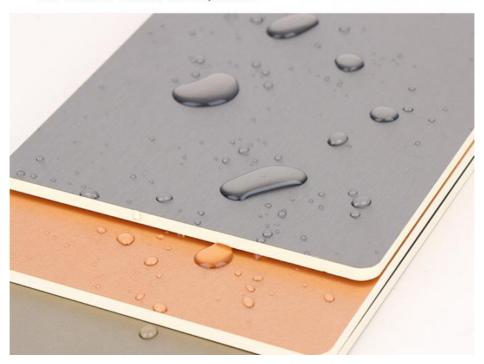

#### Factory Customized Waterproof Decorative Metal Bamboo Charcoal Fiber Board

Waterproof decorative metal bamboo charcoal fiber board, a combination of craftsmanship and innovation. Metal bamboo charcoal fiberboards are carefully crafted with attention to detail and can be custom designed to suit specific preferences. Create a unique masterpiece that expresses a personal touch and complements your interior vision. Bamboo charcoal fiberboard is designed for practicality, waterproof and moisture-proof. It is effectively waterproof to ensure longevity and resist damage from moisture. Crafted with durability in mind, the metal bamboo charcoal fiberboard is built to stand the test of time. Enjoy its resilience and stability for years to come. Its versatile design can be used in a variety of applications, from accent walls to decorative pieces, adding a touch of elegance and sophistication. The metal bamboo charcoal fiberboard is designed for easy installation, saving time and effort. Its low-maintenance surface ensures hassle-free cleaning and stress-free enjoyment of your space.

#### Advantages

Easy Installation, Environmental Protection, Flexible, Bendable, High Density, foldable. Fireproof + waterproof + Moisture-proof+anti-scratch + Sound-Absorbing, Mould-Proof. Lightweight. Clear textures, Variety of colours, etc.