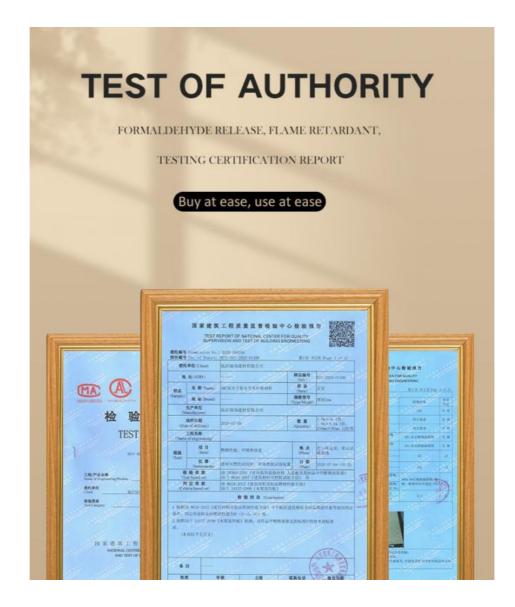

## WATERPROOF / FIREPROOF

With waterproof properties, waterproof, moisture-proof, environmental protection and flame retardant, safe and assured.