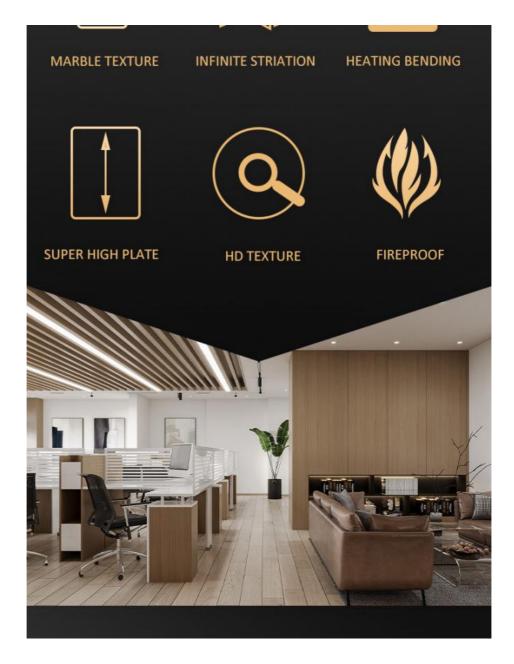

#### HEAT-BENDING TREATMENT

Use heat gun on the back of the plate heating, can be bent to make arc wall.

## WATERPROOF / FIREPROOF

With waterproof properties, waterproof, moisture-proof, environmental protection and flame retardant, safe and assured.