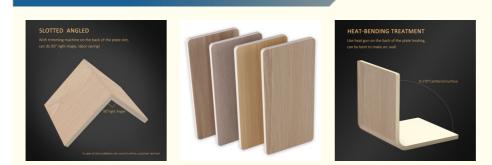

### SLOTTED ANGLED

With trimming machine on the back of the plate slot, can do 90° right Angle, labor saving!

• • • SHANGBAIRONG

#### HEAT-BENDING TREATMENT

Use heat gun on the back of the plate heating, can be bent to make arc wall.