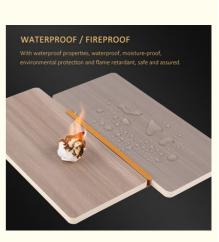

## WATERPROOF / FIREPROOF

With waterproof properties, waterproof, moisture-proof, environmental protection and flame retardant, safe and assured.