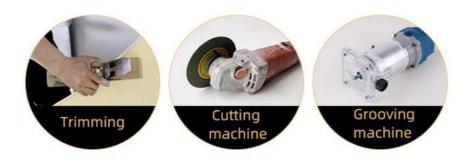

### SLOTTED ANGLED

With trimming machine on the back of the plate slot, can do 90° right Angle, labor saving!

• • • SHANGBAIRONG