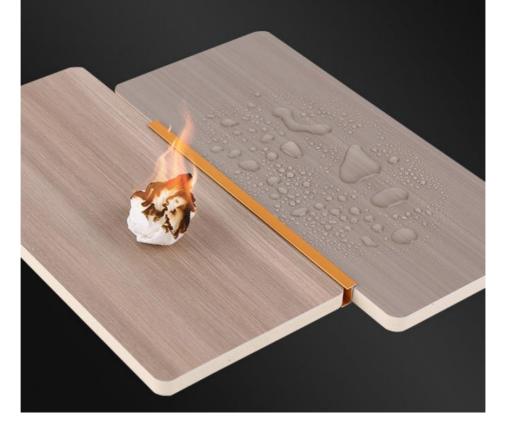

## WATERPROOF / FIREPROOF

With waterproof properties, waterproof, moisture-proof, environmental protection and flame retardant, safe and assured.