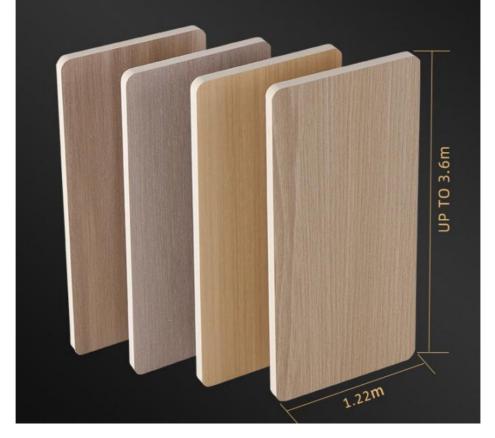

### ONE BOARD TO THE TOP

Standard plate 1.22\*2.44m, can be customized super long plate 3.2m, 3.4m, 3.6m

### PRODUCT PARAMETERS

Learn more product information

Width :1220mm Length: 2.44m, 2.6m, 2.8m, 3m Customizable super long board 3.2m, 3.4m and 3.6m Thickness: 5mm/8mm Application: Home decoration/tooling (office, hotel, shopping mall, school) Installation: Play structural glue on the wall installation, can cooperate with the use of metal lines