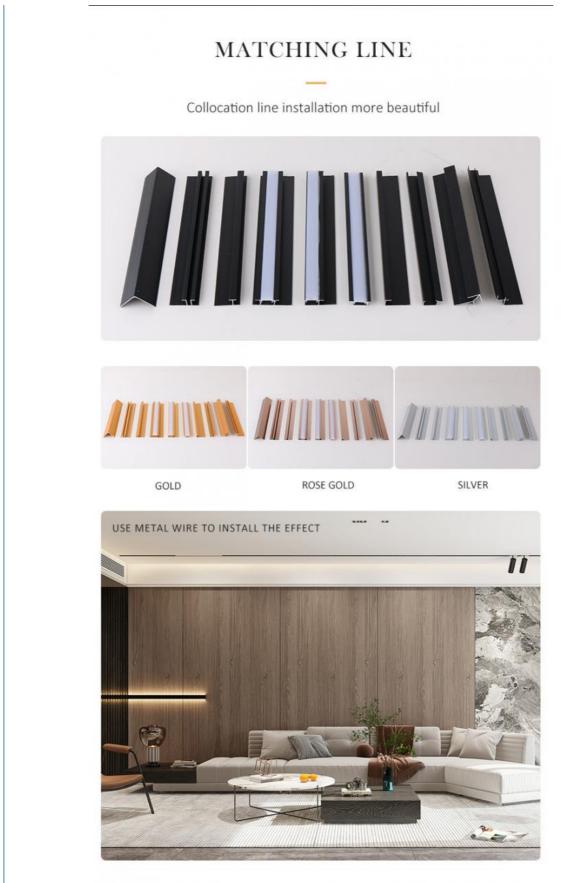

#### Applications

Hotel/Villa/Apartment/Office Building/Bathroom/Dining/Living Room/Shopping Mall,etc

HOME DECORATION SPACE COLLOCATION

# HOME DECORATION SPACE COLLOCATION

木 饰 面 空 间 形 象 设 计 WALL PANEL IMAGE DESIGN

### PRODUCT PARAMETERS

Learn more product information

Width :1220mm Length: 2.44m, 2.6m, 2.8m, 3m Customizable super long board 3.2m, 3.4m and 3.6m Thickness: 5mm/8mm Application: Home decoration/tooling (office, hotel, shopping mall, school) Installation: Play structural glue on the wall installation, can cooperate with the use of metal lines