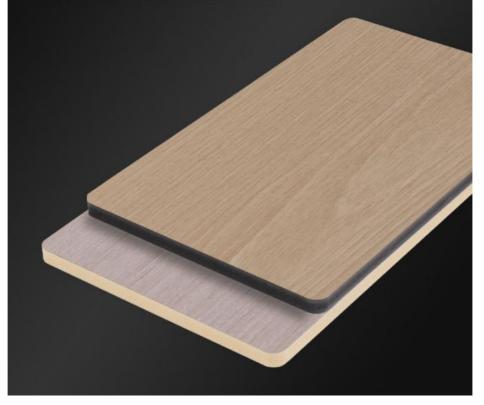

#### ENVIRONMENTALLY FRIENDLY SUBSTRATE

Bamboo charcoal fiber and bamboo wood fiber, two substrates, as environmental protection!