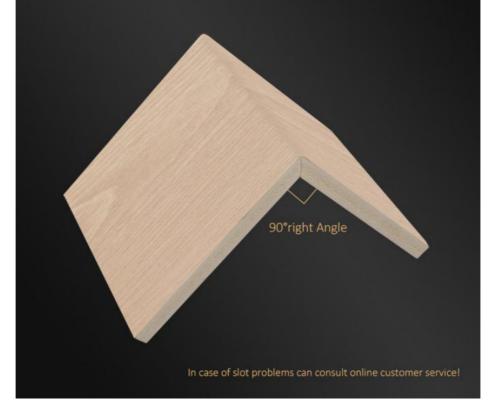

### SLOTTED ANGLED

With trimming machine on the back of the plate slot, can do 90° right Angle, labor saving!

• • • SHANGBAIRONG