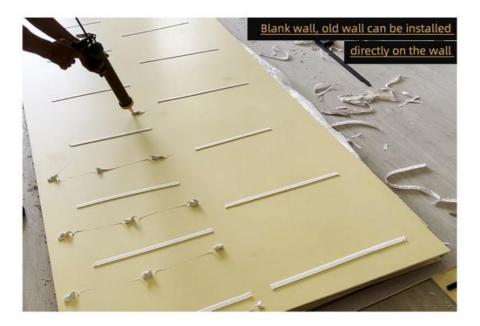

## SIMPLE INSTALLATION HIGH EFFICIENCY

BLANK WALL, OLD WALL CAN BE DIRECTLY INSTALLED ON THE WALL

WALL PANEL IMAGE DESIGN