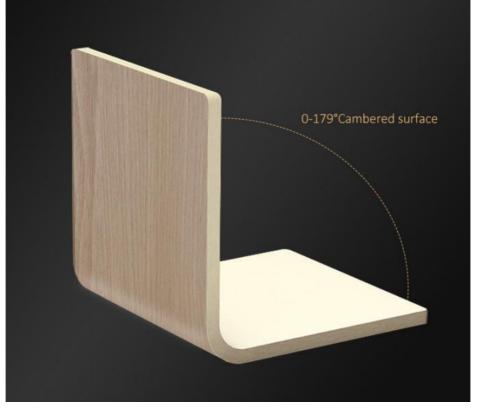

#### HEAT-BENDING TREATMENT

Use heat gun on the back of the plate heating, can be bent to make arc wall.