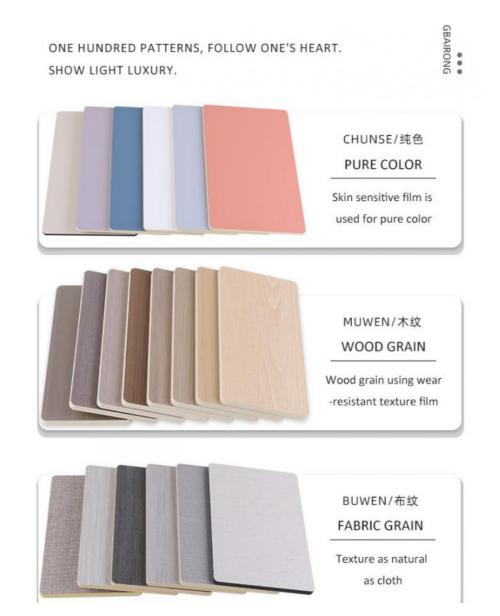

-------------|--------------------------------|--|--|
| Material           | Bamboo Charcoal Wall Panel     |  |  |
| Size               | 1220*2440/2600/2800/3000*5/8mm |  |  |
| Length             | Customer's Demand              |  |  |
| After-sale Service | Online technical support       |  |  |

#### Advantages

Easy Installation, Environmental Protection, Flexible, Bendable, High Density, foldable. Fireproof +waterproof+Moisture-proof+anti-scratch+Sound-Absorbing, Mould-Proof.Lightweight. Clear textures, Variety of colours, etc.

#### Applications

Hotel/Villa/Apartment/Office Building/Bathroom/Dining/Living Room/Shopping Mall,etc







HOME DECORATION SPACE COLLOCATION

# HOME DECORATION SPACE COLLOCATION

木 饰 面 空 间 形 象 设 计 WALL PANEL IMAGE DESIGN



## ONE HUNDRED PATTERN

SHAN







#### - SIX ADVANTAGES-

WE ARE MORE COMFORTABLE TO CHOOSE



#### TRUE MARBLE EFFECT

The use of PUR environmental protection hot compress film process, more firm bonding, non-toxic and tasteless!





### ONE BOARD TO THE TOP

Standard plate 1.22\*2.44m, can be customized super long plate 3.2m, 3.4m, 3.6m





#### ENVIRONMENTALLY FRIENDLY SUBSTRATE

Bamboo charcoal fiber and bamboo wood fiber, two substrates, as environmental protection!





### SLOTTED ANGLED

With trimming machine on the back of the plate slot, can do 90° right Angle, labor saving!





• • • SHANGBAIRONG

#### HEAT-BENDING TREATMENT

Use heat gun on the back of the plate heating, can be bent to make arc wall.





## WATERPROOF / FIREPROOF

With waterproof properties, waterproof, moisture-proof, environmental p