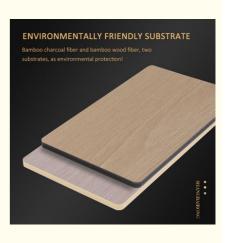

#### ENVIRONMENTALLY FRIENDLY SUBSTRATE

Bamboo charcoal fiber and bamboo wood fiber, two substrates, as environmental protection!