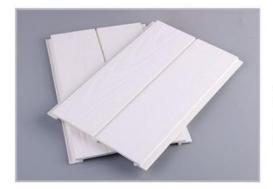

## **Product Specification**

• Material: Wood-plastic Composite Environmental

Feature: Waterproof And Fireproof Moisture-proof

Customer Require Color:

Size: **Customized Sizes Support** 

• Style: Modern Luxury

. Thickness: 15mm

WPC Wall Panel • Product Name:

Certificate: ISO9001

• Highlight: **Embossed WPC Fluted Wall Panel**,

fluted wpc panel 15mm,

fluted wpc panel acid and alkali resistance

# Product section 10mm width 160mm (use width 150mm)