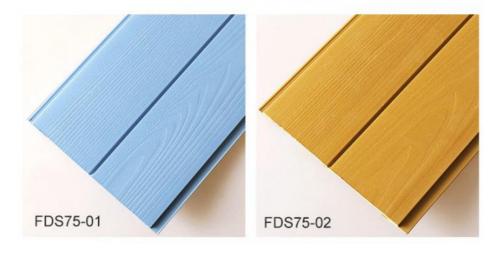

)

# Product advantage

Products hard solid, log fiber, density in line with national standards



Add FSC polymer, high quality wood fiber structure, more corrosion resistant.



ZHUOKANG · product

Green & healthy



A variety of color stock, bright color, not easy to fade.



Environmental protection E0 grade, formaldehyde free, non-toxic, tasteless, waterproof.



## 3D solid surface

Adopting advanced embossing technology, the texture is realistic and natural, and the wood feeling is super strong

## Beautiful and delicate

Exquisite details, smooth section, uniform density, national standards, technology is not perfunctory.





# Easy installation

The product adopts concave and convex slot installation mode, convenient installation, saving time, effort and worry.

# Product color





# Scene display

The installation effect is beautiful and generous

































# Installation instructions



- 1. First install the keel, the distance between the keel is 30-40cm, fixed with steel nails on the wall.
- 2.Bind the cut wainscoting with a carpenter's air nail gun. The carpenter's gun is placed at an Angle and fixed on the keel with diagonal nails at the female groove of the wainscoting

# Inspection report





Our products have passed the ISO9001 certification, the national authority testing organization inspection certification, all qualified, please rest assured to buy!

# About us

Strength factory, quality assurance, quality is reliable.



# Click to expore









## 15,000-SQUARE-METER PLANT

15,000 square meters of production and storage wor