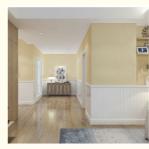

tance

## **Basic Information**

. Place of Origin: China . Brand Name: zhuokang ISO9001 · Certification: Model Number: customizable • Minimum Order Quantity: Negotiate • Price: Contact us

· Packaging Details: Pallet+Carton Packaging

• Delivery Time: 5-8 work days

Payment Terms: L/C, D/A, D/P, T/T, Western Union,

MoneyGram

. Supply Ability: 6000 meter per day



## **Product Specification**

• Material: Wood-plastic Composite Environmental

Feature: Waterproof And Fireproof Moisture-proof

Customer Require Color:

Size: **Customized Sizes Support** 

• Style: Modern Luxury

. Thickness: 15mm

WPC Wall Panel • Product Name:

Certificate: ISO9001

• Highlight: **Embossed WPC Fluted Wall Panel**,

fluted wpc panel 15mm,

fluted wpc panel acid and alkali resistance



## More Images







## **Product Description**

#### Waterproof And Fireproof WPC Embossed Wall Panel For Interior Decoration

Waterproof and fireproof WPC embossed wall panels, safety and delicacy are integrated. Immerse yourself in the beauty of the embossed texture made of Wood Plastic Composite (WPC) and enjoy the added benefit of waterproof and fireproof properties, creating a versatile and safe solution for interior decoration. WPC Embossed Wall Panels feature a beautifully embossed texture that adds depth and visual interest to walls. The intricate pattern creates a charming statement piece that enhances any space. Wall panels are designed for practicality and resist water and moisture. It is effectively waterproof to ensure longevity and resist damage from moisture. Crafted with safety in mind, WPC