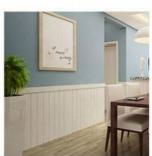

Value                          |
| Material           | Bamboo Charcoal Wall Wanel     |
| Size               | 1220*2440/2600/2800/3000*5/8mm |
| Length             | Customer's Demand              |
| After-sale Service | Online technical support       |

#### Advantages

Easy Installation, Environmental Protection, Flexible, Bendable, High Density, foldable. Fireproof + waterproof + Moisture-proof + anti-scratch + Sound - Absorbing, Mould - Proof. Lightweight. Clear textures, Variety of colours, etc.

### **Applications**

Hotel/Villa/Apartment/Office Building/Bathroom/Dining/Living Room/Shopping Mall,etc.





# **Product information**



# Product section 10mm width 160mm (use width 150mm)

# Product advantage

Products hard solid, log fiber, density in line with national standards



Add FSC polymer, high quality wood fiber structure, more corrosion resistant.



ZHUOKANG · product

Green & healthy



A variety of color stock, bright color, not easy to fade.



Environmental protection E0 grade, formaldehyde free, non-toxic, tasteless, waterproof.



## 3D solid surface

Adopting advanced embossing technology, the texture is realistic and natural, and the wood feeling is super strong

## Beautiful and delicate

Exquisite details, smooth section, uniform density, national standards, technology is not perfunctory.





# Easy installation

The product adopts concave and convex slot installation mode, convenient installation, saving time, effort and worry.

# Product color





# Scene display

The installation effect is beautiful and generous