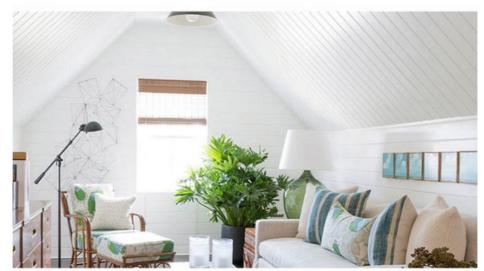

with national standards



Add FSC polymer, high quality wood fiber structure, more corrosion resistant.



ZHUOKANG · product

Green & healthy



A variety of color stock, bright color, not easy to fade.



Environmental protection E0 grade, formaldehyde free, non-toxic, tasteless, waterproof.



## 3D solid surface

Adopting advanced embossing technology, the texture is realistic and natural, and the wood feeling is super strong

## Beautiful and delicate

Exquisite details, smooth section, uniform density, national standards, technology is not perfunctory.





# Easy installation

The product adopts concave and convex slot installation mode, convenient installation, saving time, effort and worry.

# Product color





# Scene display

The installation effect is beautiful and generous

































# Installation instructions



- 1. First install the keel, the distance between the keel is 30-40cm, fixed with steel nails on the wall.
- 2.Bind the cut wainscoting with a carpenter's air nail gun. The carpenter's gun is placed at an Angle and fixed on the keel with diagonal nails at the female groove of the wainscoting

# Inspection report





Our products have passed the ISO9001 certification, the national authority testing organization inspection certification, all qualified, please rest assured to buy!

# About us

Strength factory, quality assurance, quality is reliable.



# Click to expore









## 15,000-SQUARE-METER PLANT

15,000 square meters of production and storage workshop, sufficient supply of goods, multiple production lines at the same