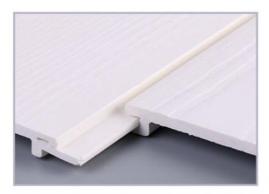

# Product section 10mm width 160mm (use width 150mm)

# Easy installation

The product adopts concave and convex slot installation mode, convenient installation, saving time, effort and worry.