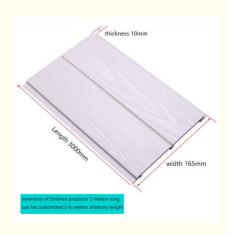

Our Product Introduction

## **Embossed WPC Fluted Wall Panel 15mm Acid And Alkali** Resistance

## **Basic Information**

. Place of Origin: China . Brand Name: zhuokang ISO9001 · Certification: Model Number: customizable • Minimum Order Quantity: Negotiate • Price: Contact us

· Packaging Details: Pallet+Carton Packaging

• Delivery Time: 5-8 work days

Payment Terms: L/C, D/A, D/P, T/T, Western Union,

MoneyGram

. Supply Ability: 6000 meter per day



## **Product Specification**

• Material: Wood-plastic Composite Environmental

Feature: Waterproof And Fireproof Moisture-proof

Customer Require Color:

Size: **Customized Sizes Support** 

• Style: Modern Luxury

. Thickness: 15mm

WPC Wall Panel • Product Name:

Certificate: ISO9001

• Highlight: **Embossed WPC Fluted Wall Panel**,

fluted wpc panel 15mm,

fluted wpc panel acid and alkali resistance



## More Images







## **Product Description**

#### Waterproof And Fireproof WPC Embossed Wall Panel For Interior Decoration

Waterproof and fireproof WPC embossed wall panels, safety and delicacy are integrated. Immerse yourself in the beauty of the embossed texture made of Wood Plastic Composite (WPC) and enjoy the added benefit of waterproof and fireproof properties, creating a v