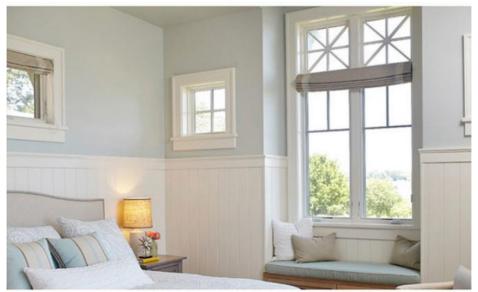

Add FSC polymer, high quality wood fiber structure, more corrosion resistant.



ZHUOKANG · product

Green & healthy



A variety of color stock, bright color, not easy to fade.



Environmental protection E0 grade, formaldehyde free, non-toxic, tasteless, waterproof.



## 3D solid surface

Adopting advanced embossing technology, the texture is realistic and natural, and the wood feeling is super strong

## Beautiful and delicate

Exquisite details, smooth section, uniform density, national standards, technology is not perfunctory.





# Easy installation

The product adopts concave and convex slot installation mode, convenient installation, saving time, effort and worry.

# Product color





# Scene display

The installation effect is beautiful and generous

































# Installation instructions



- 1. First install the keel, the distance between the keel is 30-40cm, fixed with steel nails on the wall.
- 2.Bind the cut wainscoting with a carpenter's air nail gun. The carpenter's gun is placed at an Angle and fixed on the keel with diagonal nails at the female groove of the wainscoting

# Inspection report





Our products have passed the ISO9001 certification, the national authority testing organization inspection certification, all qualified, please rest assured to buy!

# About us

Strength factory, quality assurance, quality is reliable.



# Click to expore









## 15,000-SQUARE-METER PLANT

15,000 square meters of production and storage workshop, sufficient supply of goods, multiple production lines at the same time, strong productivi