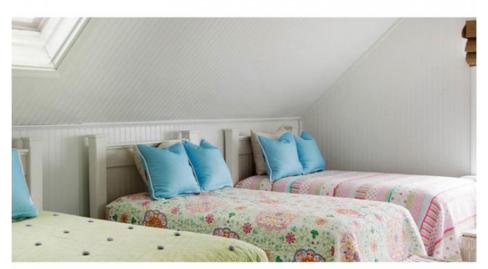

standards



Add FSC polymer, high quality wood fiber structure, more corrosion resistant.



ZHUOKANG · product

Green & healthy



A variety of color stock, bright color, not easy to fade.



Environmental protection E0 grade, formaldehyde free, non-toxic, tasteless, waterproof.



## 3D solid surface

Adopting advanced embossing technology, the texture is realistic and natural, and the wood feeling is super strong

## Beautiful and delicate

Exquisite details, smooth section, uniform density, national standards, technology is not perfunctory.





# Easy installation

The product adopts concave and convex slot installation mode, convenient installation, saving time, effort and worry.

# Product color





# Scene display

The installation effect is beautiful and generous

































# Installation instructions



- 1. First install the keel, the distance between the keel is 30-40cm, fixed with steel nails on the wall.
- 2.Bind the cut wainscoting with a carpenter's air nail gun. The carpenter's gun is placed at an Angle and fixed on the keel with diagonal nails at the female groove of the wainscoting

# Inspection report





Our products have passed the ISO9001 certification, the national authority testing organization inspection certification, all qualified, please rest assured to buy!

# About us

Strength factory, quality assurance, quality is reliable.



# Click to expore









## 15,000-SQUARE-METER PLANT

15,000 square meters of production and storage workshop, sufficient supply of goods, multiple production lines at the same time, strong