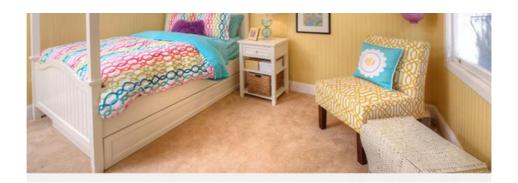

l standards



Add FSC polymer, high quality wood fiber structure, more corrosion resistant.



ZHUOKANG · product

Green & healthy



A variety of color stock, bright color, not easy to fade.



Environmental protection E0 grade, formaldehyde free, non-toxic, tasteless, waterproof.



## 3D solid surface

Adopting advanced embossing technology, the texture is realistic and natural, and the wood feeling is super strong

## Beautiful and delicate

Exquisite details, smooth section, uniform density, national standards, technology is not perfunctory.





# Easy installation

The product adopts concave and convex slot installation mode, convenient installation, saving time, effort and worry.

# Product color





# Scene display

The installation effect is beautiful and generous

































# Installation instructions



- 1. First install the keel, the distance between the keel is 30-40cm, fixed with steel nails on the wall.
- 2.Bind the cut wainscoting with a carpenter's air nail gun. The carpenter's gun is placed at an Angle and fixed on the keel with diagonal nails at the female groove of the wainscoting

# Inspection report





Our products have passed the ISO9001 certification, the national authority testing organization inspection certification, all qualified, please rest assured to buy!

# About us

Strength factory, quality assurance, quality is reliable.



# Click to expore









## 15,000-SQUARE-METER PLANT

15,000 square meters of production and storage workshop, sufficient supply of goods, multiple production lines at the same time, stron