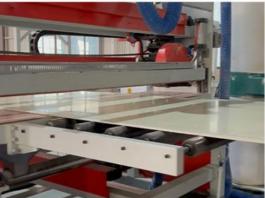

# Easy installation

The product adopts concave and convex slot installation mode, convenient installation, saving time, effort and worry.

# Installation instructions

- 1. First install the keel, the distance between the keel is 30-40cm, fixed with steel nails on the wall.
- 2.Bind the cut wainscoting with a carpenter's air nail gun. The carpenter's gun is placed at an Angle and fixed on the keel with diagonal nails at the female groove of the wainscoting