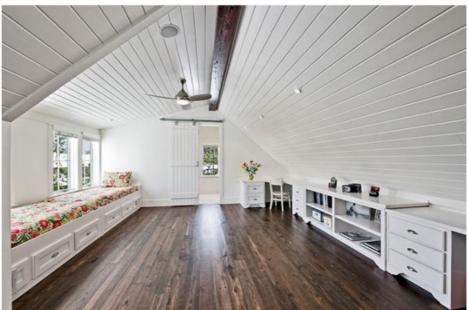

andards



Add FSC polymer, high quality wood fiber structure, more corrosion resistant.



ZHUOKANG · product

Green & healthy



A variety of color stock, bright color, not easy to fade.



Environmental protection E0 grade, formaldehyde free, non-toxic, tasteless, waterproof.



## 3D solid surface

Adopting advanced embossing technology, the texture is realistic and natural, and the wood feeling is super strong

## Beautiful and delicate

Exquisite details, smooth section, uniform density, national standards, technology is not perfunctory.





# Easy installation

The product adopts concave and convex slot installation mode, convenient installation, saving time, effort and worry.

# Product color





# Scene display

The installation effect is beautiful and generous

































# Installation instructions



- 1. First install the keel, the distance between the keel is 30-40cm, fixed with steel nails on the wall.
- 2.Bind the cut wainscoting with a carpenter's air nail gun. The carpenter's gun is placed at an Angle and fixed on the keel with diagonal nails at the female groove of the wainscoting

# Inspection report





Our products have passed the ISO9001 certification, the national authority testing organization inspection certification, all qualified, please rest assured to buy!

# About us

Strength factory, quality assurance, quality is reliable.



# Click to expore









## 15,000-SQUARE-METER PLANT

15,000 square meters of production and storage workshop, sufficient supply of goods, multiple production lines at the same time, strong pr