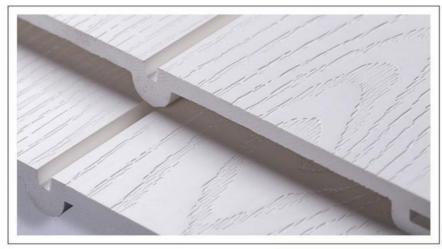

## 3D solid surface

Adopting advanced embossing technology, the texture is realistic and natural, and the wood feeling is super strong

## Beautiful and delicate

Exquisite details, smooth section, uniform density, national standards, technology is not perfunctory.

# Easy installation

The product adopts concave and convex slot installation mode, convenient installation, saving time, effort and worry.