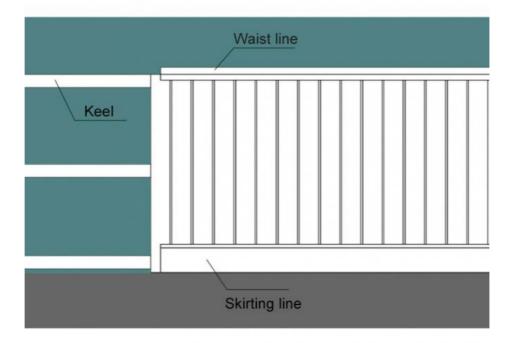

# Installation instructions

- 1. First install the keel, the distance between the keel is 30-40cm, fixed with steel nails on the wall.
- 2.Bind the cut wainscoting with a carpenter's air nail gun. The carpenter's gun is placed at an Angle and fixed on the keel with diagonal nails at the female groove of the wainscoting