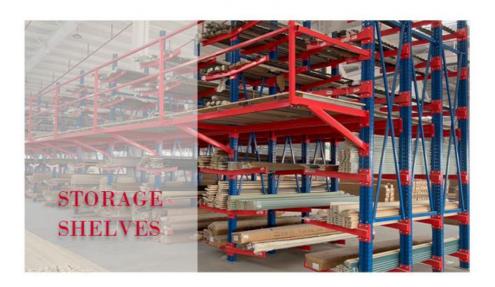

## 15,000-SQUARE-METER PLANT

15,000 square meters of production and storage workshop, sufficient supply of goods, multiple production lines at the same time, strong productivity, fast delivery.