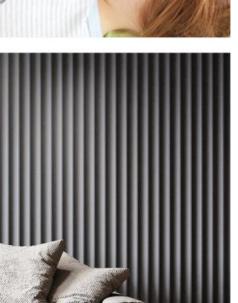

#### High Quality Interior Wpc Fluted Wall Panel Wpc Wooden Wall Panel

WPC fluted wall panels feature a fine fluted texture that adds depth and character to walls. Unique patterns create captivating visual effects, enhance the overall aesthetic of a space, and add a warm and natural touch to interior designs. Wood panels provide a classic and versatile element that complements a variety of decorating styles. Both WPC Grooved Wall Panels and WPC Wood Wall Panels are made of high-quality wood-plastic composite material, which ensures excellent durability and abrasion resistance. Their versatile design can be adapted to a variety of applications, from decorative walls to entire room coverings, adding a touch of elegance and sophistication. The combination of modern fluted textures and classic wood elements brings balance and charm to interiors. Elevate interiors with style and function, creating ambiences that resonate with modern sensibilities.