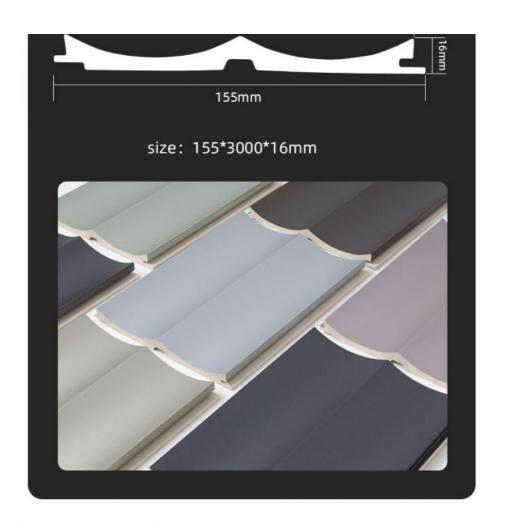

# PRODUCT PARAMETERS

NAME: SIZE: HYPERBOLIC GRILLE PLATE 155\*3000\*16MM

LEVEL: COLOR:

CUSTOMER REQUEST **ENVIRONMENTAL E0 GRADE** 

ADVANTAGES:

WATER PROOF / FIREPROOF / MILDEWPROOF / EASY TO CLEAN

RIGIDITY STABILITY NON-CRACKING

SECTIONAL VIEW

145mm