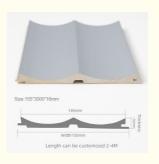

### **Product Specification**

• Material: Wood-plastic Composite Environmental

Feature: Waterproof And Fireproof Moisture-proof

**Customer Require** Color:

Size: **Customized Sizes Support** 

• Style: Modern Luxury

. Thickness: 15mm

WPC Wall Panel • Product Name:

· Certificate: ISO9001

• Highlight: Wooden WPC Fluted Wall Panel,

15mm WPC Fluted Wall Panel, Wooden Wall Panel grille board

#### Specification

| Item               | Value                          |
|--------------------|--------------------------------|
| Material           | Bamboo Charcoal Wall Wanel     |
| Size               | 1220*2440/2600/2800/3000*5/8mm |
| Length             | Customer's Demand              |
| After-sale Service | Online technical support       |