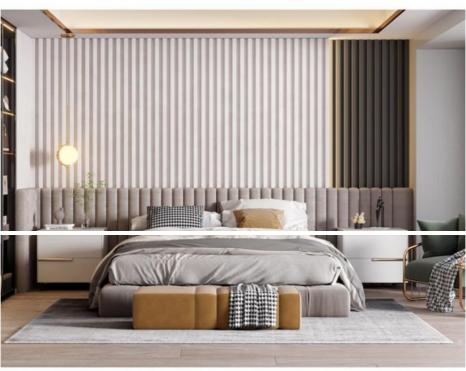

#### High Quality Interior Wpc Fluted Wall Panel Wpc Wooden Wall Panel

WPC fluted wall panels feature a fine fluted texture that adds depth and character to walls. Unique patterns create captivating visual effects, enhance the overall aesthetic of a space, and add a warm and natural touch to interior designs. Wood panels provide a classic and versatile element that complements a variety of decorating styles. Both WPC Grooved Wall Panels and WPC Wood Wall Panels are made of high-quality wood-plastic composite material, which ensures excellent durability and abrasion resistance. Their versatile design can be adapted to a variety of applications, from decorative walls to entire room coverings, adding a touch of elegance and sophistication. The combination of modern fluted textures and classic wood elements brings balance and charm to interiors. Elevate interiors with style and function, creating ambiences that resonate with modern sensibilities.

Hotel/Villa/Apartment/Office Building/Bathroom/Dining/Living Room/Shopping Mall,etc.

Learn more about the product