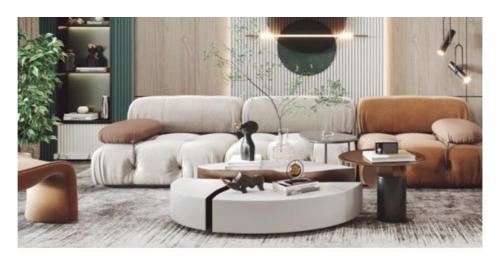

#### High Quality Interior Wpc Fluted Wall Panel Wpc Wooden Wall Panel

WPC fluted wall panels feature a fine fluted texture that adds depth and character to walls. Unique patterns create captivating visual effects, enhance the overall aesthetic of a space, and add a warm and natural touch to interior designs. Wood panels provide a classic and versatile element that complements a variety of decorating styles. Both WPC Grooved Wall Panels and WPC Wood Wall Panels are made of high-quality wood-plastic composite material, which ensures excellent durability and abrasion resistance. Their versatile design can be adapted to a variety of applications, from decorative walls to entire room coverings, adding a touch of elegance and sophistication. The combination of modern fluted textures and classic wood elements brings balance and charm to interiors. Elevate interiors with style and function, creating ambiences that resonate with modern sensibilities.

Hotel/Villa/Apartment/Office Building/Bathroom/Dining/Living Room/Shopping Mall,etc.

Learn more about the product