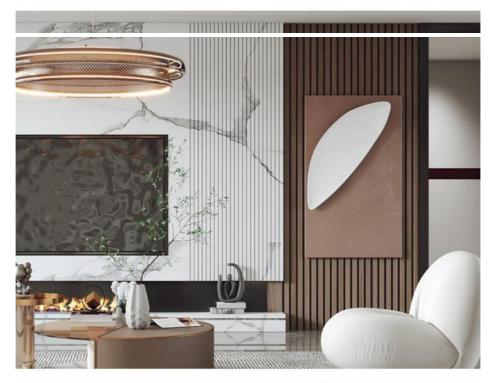

#### High Quality Interior Wpc Fluted Wall Panel Wpc Wooden Wall Panel

WPC fluted wall panels feature a fine fluted texture that adds depth and character to walls. Unique patterns create captivating visual effects, enhance the overall aesthetic of a space, and add a warm and natural touch to interior designs. Wood panels provide a classic and versatile element that complements a variety of decorating styles. Both WPC Grooved Wall Panels and WPC Wood Wall Panels are made of high-quality wood-plastic composite material, which ensures excellent durability and abrasion resistance. Their versatile design can be adapted to a variety of applications, from decorative walls to entire room coverings, adding a touch of elegance and sophistication. The combination of modern fluted textures and classic wood elements brings balance and charm to interiors. Elevate interiors with style and function, creating ambiences that resonate with modern sensibilities.

Hotel/Villa/Apartment/Office Building/Bathroom/Dining/Living Room/Shopping Mall,etc.

Learn more about the product