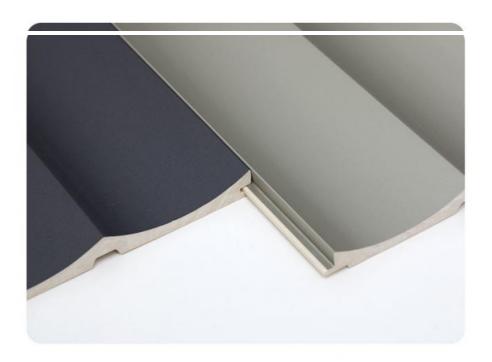

#### High Quality Interior Wpc Fluted Wall Panel Wpc Wooden Wall Panel

WPC fluted wall panels feature a fine fluted texture that adds depth and character to walls. Unique patterns create captivating visual effects, enhance the overall aesthetic of a space, and add a warm and natural touch to interior designs. Wood panels provide a classic and versatile element that complements a variety of decorating styles. Both WPC Grooved Wall Panels and WPC Wood Wall Panels are made of high-quality wood-plastic composite material, which ensures excellent durability and abrasion resistance. Their versatile design can be adapted to a variety of applications, from decorative walls to entire room coverings, adding a touch of elegance and sophistication. The combination of modern fluted textures and classic wood elements brings balance and charm to interiors. Elevate interiors with style and function, creating ambiences that resonate with modern sensibilities.

#### Specification

| Item               | Value                          |
|--------------------|--------------------------------|
| Material           | Bamboo Charcoal Wall Wanel     |
| Size               | 1220*2440/2600/2800/3000*5/8mm |
| Length             | Customer's Demand              |
| After-sale Service | Online technical support       |