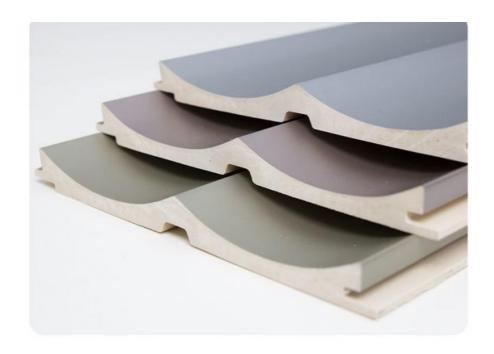

### **Product Specification**

• Material: Wood-plastic Composite Environmental

Feature: Waterproof And Fireproof Moisture-proof

**Customer Require** Color:

Size: **Customized Sizes Support** 

• Style: Modern Luxury

. Thickness: 15mm

WPC Wall Panel • Product Name:

· Certificate: ISO9001

• Highlight: Wooden WPC Fluted Wall Panel,

15mm WPC Fluted Wall Panel, Wooden Wall Panel grille board