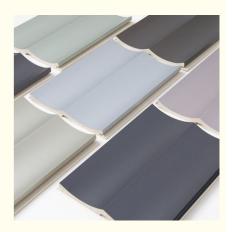

#### High Quality Interior Wpc Fluted Wall Panel Wpc Wooden Wall Panel

WPC fluted wall panels feature a fine fluted texture that adds depth and character to walls. Unique patterns create captivating visual effects, enhance the overall aesthetic of a space, and add a warm and natural touch to interior designs. Wood panels provide a classic and versatile element that complements a variety of decorating styles. Both WPC Grooved Wall Panels and WPC Wood Wall Panels are made of high-quality wood-plastic composite material, which ensures excellent durability and abrasion resistance. Their versatile design can be adapted to a variety of applications, from decorative walls to entire room coverings, adding a touch of elegance and sophistication. The combination of modern fluted textures and classic wood elements brings balance and charm to interiors. Elevate interiors with style and function, creating ambiences that resonate with modern sensibilities.

#### Advantages

Easy Installation, Environmental Protection, Flexible, Bendable, High Density, foldable. Fireproof + waterproof + Moistureproof+anti-scratch+Sound-Absorbing, Mould-Proof.Lightweight.Clear textures, Variety of colours, etc.