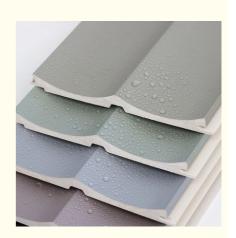

#### High Quality Interior Wpc Fluted Wall Panel Wpc Wooden Wall Panel

WPC fluted wall panels feature a fine fluted texture that adds depth and character to walls. Unique patterns create captivating visual effects, enhance the overall aesthetic of a space, and add a warm and natural touch to interior designs. Wood panels provide a classic and versatile element that complements a variety of decorating styles. Both WPC Grooved Wall Panels and WPC Wood Wall Panels are made of high-quality wood-plastic composite material, which ensures excellent durability and abrasion resistance. Their versatile design can be adapted to a variety of applications, from decorative walls to entire room coverings, adding a touch of elegance and sophistication. The combination of modern fluted textures and classic wood elements brings balance and charm to interiors. Elevate interiors with style and function, creating ambiences that resonate with modern sensibilities.

#### Advantages

Easy Installation, Environmental Protection, Flexible, Bendable, High Density, foldable. Fireproof + waterproof + Moistureproof+anti-scratch+Sound-Absorbing, Mould-Proof.Lightweight.Clear textures, Variety of colours, etc.