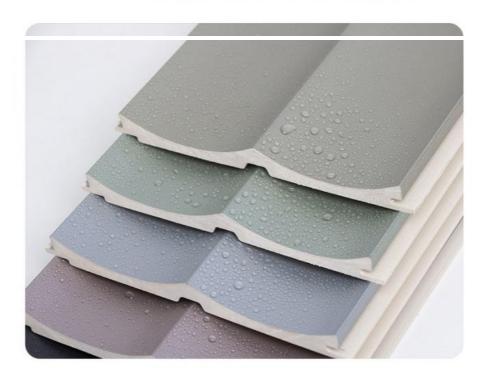

# WATERPROOF

Waterproof moisture-proof
Hot compress thickened 16 silk PVC film layer