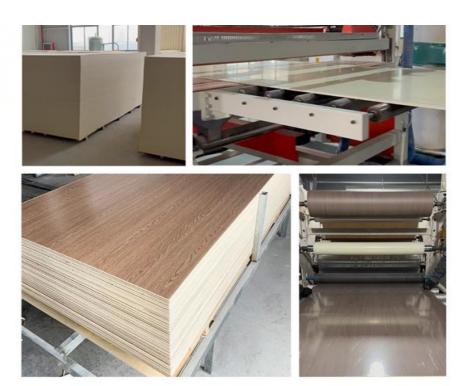

#### High Quality Interior Wpc Fluted Wall Panel Wpc Wooden Wall Panel

WPC fluted wall panels feature a fine fluted texture that adds depth and character to walls. Unique patterns create captivating visual effects, enhance the overall aesthetic of a space, and add a warm and natural touch to interior designs. Wood panels provide a classic and versatile element that complements a variety of decorating styles. Both WPC Grooved Wall Panels and WPC Wood Wall Panels are made of high-quality wood-plastic composite material, which ensures excellent durability and abrasion resistance. Their versatile design can be adapted to a variety of applications, from decorative walls to entire room coverings, adding a touch of elegance and sophistication. The combination of modern fluted textures and classic wood elements brings balance and charm to interiors. Elevate interiors with style and function, creating ambiences that resonate with modern sensibilities.

#### Advantages

Easy Installation, Environmental Protection, Flexible, Bendable, High Density, foldable. Fireproof + waterproof + Moistureproof+anti-scratch+Sound-Absorbing, Mould-Proof.Lightweight.Clear textures, Variety of colours, etc.