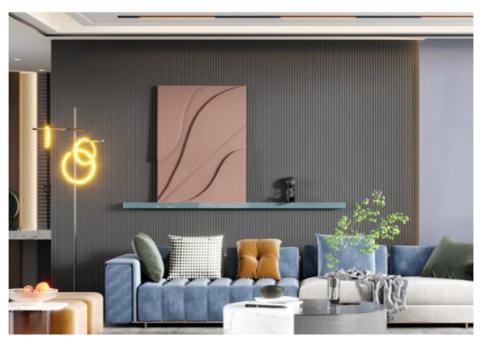

#### High Quality Interior Wpc Fluted Wall Panel Wpc Wooden Wall Panel

WPC fluted wall panels feature a fine fluted texture that adds depth and character to walls. Unique patterns create captivating visual effects, enhance the overall aesthetic of a space, and add a warm and natural touch to interior designs. Wood panels provide a classic and versatile element that complements a variety of decorating styles. Both WPC Grooved Wall Panels and WPC Wood Wall Panels are made of high-quality wood-plastic composite material, which ensures excellent durability and abrasion resistance. Their versatile design can be adapted to a variety of applications, from decorative walls to entire room coverings, adding a touch of elegance and sophistication. The combination of modern fluted textures and classic wood elements brings balance and charm to interiors. Elevate interiors with style and function, creating ambiences that resonate with modern sensibilities.

Hotel/Villa/Apartment/Office Building/Bathroom/Dining/Living Room/Shopping Mall,etc.

Learn more about the product