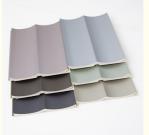

#### High Quality Interior Wpc Fluted Wall Panel Wpc Wooden Wall Panel

WPC fluted wall panels feature a fine fluted texture that adds depth and character to walls. Unique patterns create captivating visual effects, enhance the overall aesthetic of a space, and add a warm and natural touch to interior designs. Wood panels provide a classic and versatile element that complements a variety of decorating styles. Both WPC Grooved Wall Panels and WPC Wood Wall Panels are made of high-quality wood-plastic composite material, which ensures excellent durability and abrasion resistance. Their versatile design can be adapted to a variety of applications, from decorative walls to entire room coverings, adding a touch of elegance and sophistication. The combination of modern fluted textures and classic wood elements brings balance and charm to interiors. Elevate interiors with style and function, creating ambiences that resonate with modern sensibilities.

#### Advantages

Easy Installation, Environmental Protection, Flexible, Bendable, High Density, foldable. Fireproof + waterproof + Moistureproof+anti-scratch+Sound-Absorbing, Mould-Proof.Lightweight.Clear textures, Variety of colours, etc.