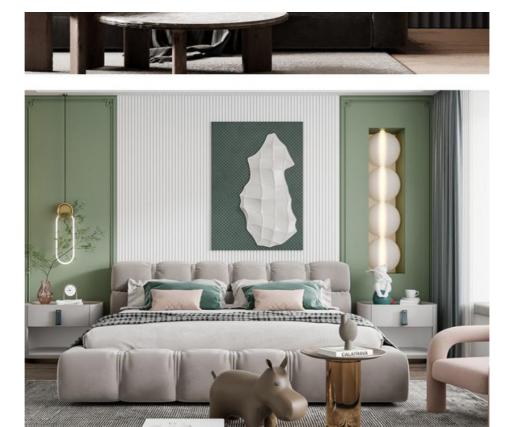

#### High Quality Interior Wpc Fluted Wall Panel Wpc Wooden Wall Panel

WPC fluted wall panels feature a fine fluted texture that adds depth and character to walls. Unique patterns create captivating visual effects, enhance the overall aesthetic of a space, and add a warm and natural touch to interior designs. Wood panels provide a classic and versatile element that complements a variety of decorating styles. Both WPC Grooved Wall Panels and WPC Wood Wall Panels are made of high-quality wood-plastic composite material, which ensures excellent durability and abrasion resistance. Their versatile design can be adapted to a variety of applications, from decorative walls to entire room coverings, adding a touch of elegance and sophistication. The combination of modern fluted textures and classic wood elements brings balance and charm to interiors. Elevate interiors with style and function, creating ambiences that resonate with modern sensibilities.

Hotel/Villa/Apartment/Office Building/Bathroom/Dining/Living Room/Shopping Mall,etc.

Learn more about the product