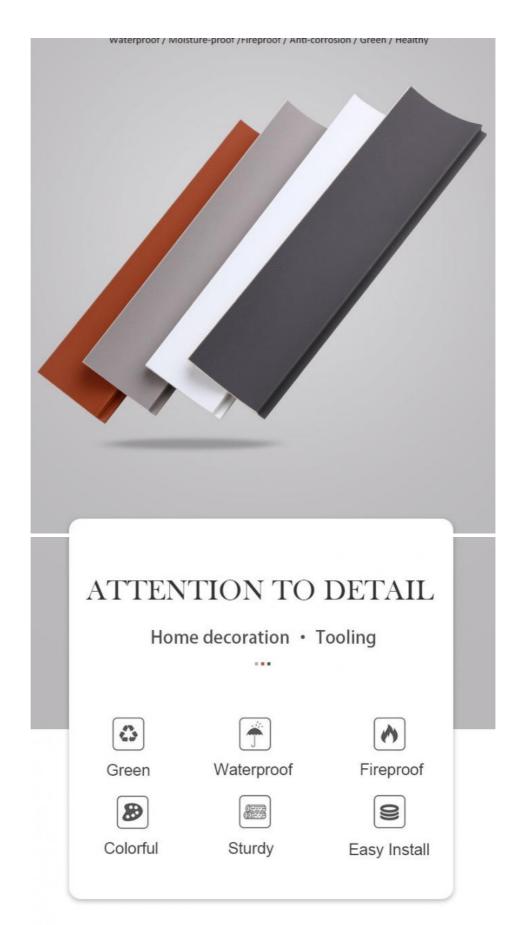

#### Advantages

Easy Installation, Environmental Protection, Flexible, Bendable, High Density, foldable. Fireproof + waterproof + Moisture-proof + anti-scratch + Sound - Absorbing, Mould - Proof. Lightweight. Clear textures, Variety of colours, etc.

#### Applications

Hotel/Villa/Apartment/Office Building/Bathroom/Dining/Living Room/Shopping Mall,etc.