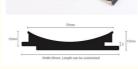

#### Specification

| Item               | Value                          |
|--------------------|--------------------------------|
| Material           | WPC Wall Panel                 |
| Size               | 1220*2440/2600/2800/3000*5/8mm |
| Length             | Customer's Demand              |
| After-sale Service | Online technical support       |