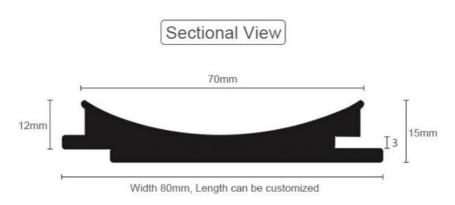

## **Product Specification**

• Material: Wood-plastic Composite Environmental

Feature: Waterproof And Fireproof Moisture-proof

**Customer Require** Color:

Size: **Customized Sizes Support** 

Style: Modern Luxury

. Thickness: 15mm

WPC Wall Panel • Product Name:

Certificate: ISO9001

• Highlight: Interior Decoration PVC Moulding Board,

WPC Grating Panel OEM ODM, **PVC Moulding Board OEM ODM** 

#### Specification

| Item               | Value                          |
|--------------------|--------------------------------|
| Material           | WPC Wall Panel                 |
| Size               | 1220*2440/2600/2800/3000*5/8mm |
| Length             | Customer's Demand              |
| After-sale Service | Online technical support       |