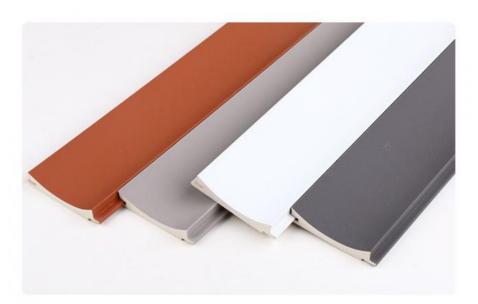

## **Product Specification**

• Material: Wood-plastic Composite Environmental

Feature: Waterproof And Fireproof Moisture-proof

**Customer Require** Color:

Size: **Customized Sizes Support** 

Style: Modern Luxury

. Thickness: 15mm

WPC Wall Panel • Product Name:

Certificate: ISO9001

• Highlight: Interior Decoration PVC Moulding Board,

WPC Grating Panel OEM ODM, **PVC Moulding Board OEM ODM** 