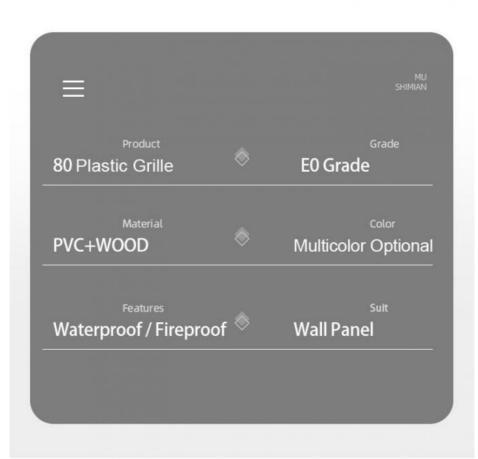

## **Product Specification**

• Material: Wood-plastic Composite Environmental

Feature: Waterproof And Fireproof Moisture-proof

**Customer Require** Color:

Size: **Customized Sizes Support** 

Style: Modern Luxury

. Thickness: 15mm

WPC Wall Panel • Product Name:

Certificate: ISO9001

• Highlight: Interior Decoration PVC Moulding Board,

WPC Grating Panel OEM ODM, **PVC Moulding Board OEM ODM** 

#### Specification

| Item               | Value                          |
|--------------------|--------------------------------|
| Material           | WPC Wall Panel                 |
| Size               | 1220*2440/2600/2800/3000*5/8mm |
| Length             | Customer's Demand              |
| After-sale Service | Online technical support       |