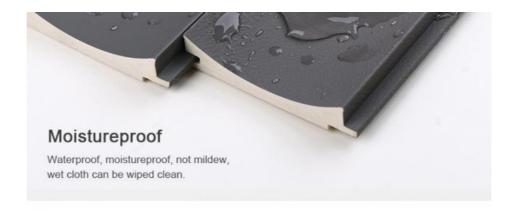

#### Advantages

Easy Installation, Environmental Protection, Flexible, Bendable, High Density, foldable. Fireproof + waterproof + Moisture-proof + anti-scratch + Sound - Absorbing, Mould - Proof. Lightweight. Clear textures, Variety of colours, etc.