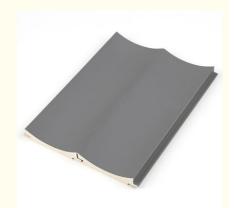

#### Interior Decoration Environmentally Friendly PVC Moulding Board WPC Grating Panel

Eco-Friendly PVC Molding Sheet WPC Grating Sheet showcases a sophisticated fusion of PVC and WPC grilling resulting in a visually striking and unique design. The combination of materials adds depth and character to the walls, enhancing the overall aesthetic of the space. Modeling panels are made from environmentally friendly PVC material, making them a sustainable choice for interior design. By choosing this board, you can contribute to reducing your environmental impact while enjoying its superior performance. WPC grill elements ensure excellent durability and resilience. The combination of wood and plastic creates a strong and durable product suitable for a variety of interior applications. Its versatile design can be used in a variety of applications, from wall moldings to decorative partitions, adding a touch of elegance and sophistication to interior spaces. The combination of eco-friendly materials enhances the interior ambience and resonates with sustainable living principles Eco-friendly PVC formwork WPC grating panels are designed for easy installation, saving time and effort. Its low-maintenance surface ensures hassle-free cleaning and stress-free enjoyment of your space.

#### Specification

| Item               | Value                          |
|--------------------|--------------------------------|
| Material           | WPC Wall Panel                 |
| Size               | 1220*2440/2600/2800/3000*5/8mm |
| Length             | Customer's Demand              |
| After-sale Service | Online technical support       |