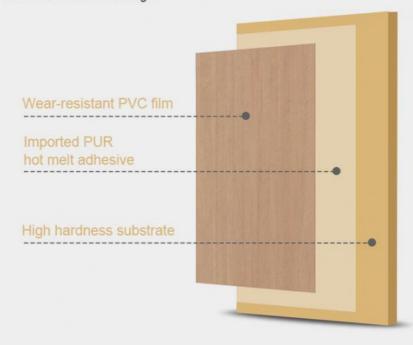

# HOT LAMINATING PROCESS

# **E0 GRADE HEALTHIER**

The hot laminating process is more environmentally friendly than the traditional cold adhesive laminating process, and the adhesive is stronger.