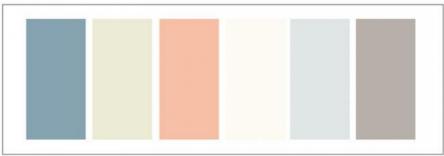

Wall Panel Decration

• Function: Moisture-Proof, Waterproof,

• Highlight: 1.22m Skin Feel decorative wood veneer panel,

1.22m Skin Feel wood veneer panel decorative , Skin Feel wood veneer panel decorative 1.22m