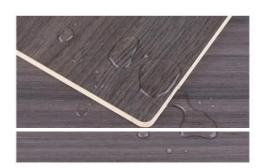

#### Hot Sale Environmental Protection Waterproof Skin Feeling Bamboo Charcoal Fiber Board

The skin-feel bamboo charcoal fiber board has a delicate skin-feel texture that replicates the soft and smooth feel of the skin. Luxurious touches add a sense of indulgence to interior spaces and enhance the overall aesthetic. Skin Feel Bamboo Charcoal Fiber Board is made from eco-friendly bamboo charcoal fiber, making it a responsible choice for interior design. By choosing this board, you can contribute to reducing your environmental impact while enjoying its unique benefits. Bamboo charcoal fiberboard is designed for practicality, waterproof and moisture-proof. It is effectively waterproof to ensure longevity and resist damage from moisture. The skin-friendly texture adds a touch of luxury, creating a relaxed and comfortable atmosphere. Its versatility allows for a multitude of applications, from decorative walls to furniture cladding, adding a touch of elegance and sophistication. The skin-feeling bamboo charcoal fiberboard is easy to install, saving time and effort. Its low-maintenance surface ensures hassle-free cleaning and stress-free enjoyment of your space.

#### STABLE SHEET PROPERTIES

The product has insulation No corrosion, no deformation

Damp proof toilet and Basement are available