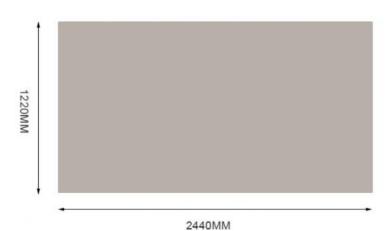

### **Basic Information**

Place of Origin: ChinaBrand Name: ZhuoKangCertification: ISO9001

Model Number: 1220\*2440\*5mm/8mm

Minimum Order Quantity: NegotiatePrice: Negotiate

Packaging Details: Pallet+Carton Packing

### **Product Specification**

Material: Bamboo Charcoal,bamboo Wood,PVC

Color: CustomizedCertification: ISO9001Thickness: 5/8mm

• Length: 2.44/2.6/2.8/3/3.2/3.4/3.6 M Or Customized

• Width: 1.22m

Usage: Administration, Commerce, Entertainment, Hou

#### Specification

| - Pro-module       |                                |
|--------------------|--------------------------------|
| Item               | Value                          |
| Material           | Bamboo Charcoal Wall Panel     |
| Size               | 1220*2440/2600/2800/3000*5/8mm |
| Length             | Customer's Demand              |
| After-sale Service | Online technical support       |

### **Product Information**

■ SPECIFICATIONS: 2440\*1220\*5/8MM (LENGTH CUSTOMIZABLE)!
NOTE: THERE WILL BE SOME COLOR DIFFERENCE DUE TO LIGHT, DISPLAY AND OTHER REASONS. PLEASE CONSULT CUSTOMER SERVICE BEFORE PLACING AN ORDER!