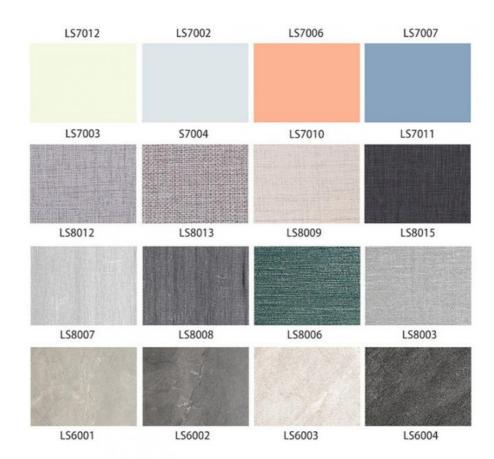

### **Product Specification**

Material: Bamboo Charcoal,bamboo Wood,PVC

Color: CustomizedCertification: ISO9001Thickness: 5/8mm

• Length: 2.44/2.6/2.8/3/3.2/3.4/3.6 M Or Customized

• Width: 1.22m

Usage: Administration, Commerce, Entertainment, Hou

Wall Panel Decration

• Function: Moisture-Proof, Waterproof,

• Highlight: 1.22m Skin Feel decorative wood veneer panel,

1.22m Skin Feel wood veneer panel decorative , Skin Feel wood veneer panel decorative 1.22m