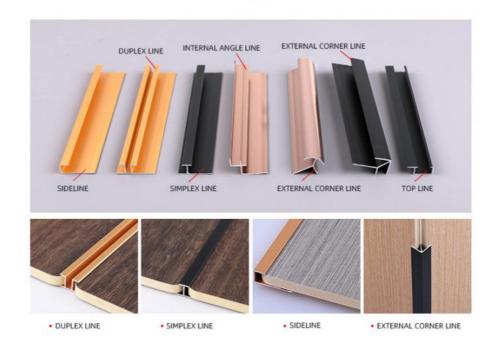

g/Bathroom/Dining/Living Room/Shopping Mall,etc.





### **Product Information**

■ SPECIFICATIONS: 2440\*1220\*5/8MM (LENGTH CUSTOMIZABLE)!
NOTE: THERE WILL BE SOME COLOR DIFFERENCE DUE TO LIGHT, DISPLAY AND OTHER REASONS. PLEASE CONSULT CUSTOMER SERVICE BEFORE PLACING AN ORDER!





PVC WALL (please click here and know more details ):



### Product details



No Fading.





Fire Protection Easy To Install



✓ Mildew-proof ✓ Dirt Resistant ✓ Mothproof.







#### STABLE SHEET PROPERTIES

The product has insulation No corrosion, no deformation



Damp proof toilet and Basement are available





### FIRE PREVENTION

Flame retardant, long service life



Snap design, seamless splicing









PHILIPPINES ALL WOOD GRAM





## Easy installation

### Bending Angle



### Line Matching



### Multipie Scenarios



**Decoration Case** 















### About us

WHY US ENVIRONMENTAL PROTECTION TESTING AND CERTIFICATION

















WHY US

Manufacturer's direct selling quality assurance













Shanghai Zhuokang Wood Industry Co., Ltd. is a professional production and processing of bamboo fiber wood veneer, carbon crystal board, bamboo fiber wallboard, bamboo fiber grille, outdoor wood plastic floor, wall skirt board, bamboo fiber lines, aluminum alloy metal lines and other products, the company has a complete and scientific quality management system. Shanghai Zhuokang Wood Industry Co., Ltd. integrity, strength and product quality has been recognized by the industry. Welcome friends from all walks of life to visit, guidance and business negotiations.

Q:How doe