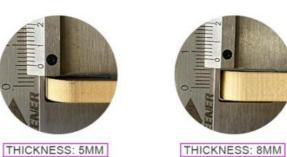

### **Basic Information**

Place of Origin: ChinaBrand Name: ZhuoKangCertification: ISO9001

Model Number: 1220\*2440\*5mm/8mm

Minimum Order Quantity: NegotiatePrice: Negotiate

Packaging Details: Pallet+Carton Packing

### **Product Specification**

Material: Bamboo Charcoal,bamboo Wood,PVC

Color: CustomizedCertification: ISO9001Thickness: 5/8mm

• Length: 2.44/2.6/2.8/3/3.2/3.4/3.6 M Or Customized

• Width: 1.22m

Usage: Administration, Commerce, Entertainment, Hou

#### Specification

| - Pro-module       |                                |
|--------------------|--------------------------------|
| Item               | Value                          |
| Material           | Bamboo Charcoal Wall Panel     |
| Size               | 1220*2440/2600/2800/3000*5/8mm |
| Length             | Customer's Demand              |
| After-sale Service | Online technical support       |

### **Product Information**

■ SPECIFICATIONS: 2440\*1220\*5/8MM (LENGTH CUSTOMIZABLE)!
NOTE: THERE WILL BE SOME COLOR DIFFERENCE DUE TO LIGHT, DISPLAY AND OTHER REASONS. PLEASE CONSULT CUSTOMER SERVICE BEFORE PLACING AN ORDER!