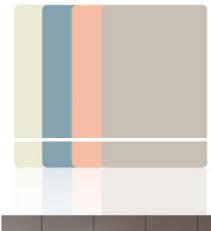

### **Product Specification**

Material: Bamboo Charcoal,bamboo Wood,PVC

Color: CustomizedCertification: ISO9001Thickness: 5/8mm

• Length: 2.44/2.6/2.8/3/3.2/3.4/3.6 M Or Customized

• Width: 1.22m

Usage: Administration, Commerce, Entertainment, Hou

Wall Panel Decration

• Function: Moisture-Proof, Waterproof,

• Highlight: 1.22m Skin Feel decorative wood veneer panel,

1.22m Skin Feel wood veneer panel decorative , Skin Feel wood veneer panel decorative 1.22m