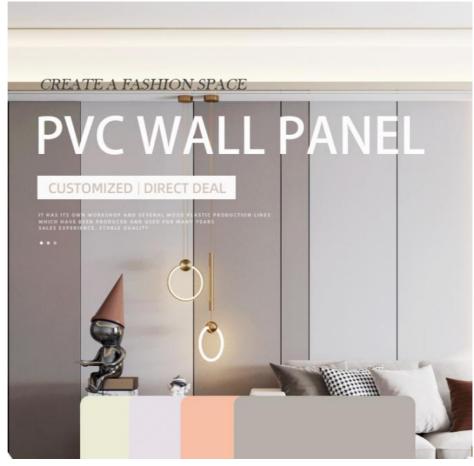

# Hot Sale Environmental Protection Waterproof Skin Feeling Bamboo Charcoal Fiber Board

Wall Panel Decration

• Function: Moisture-Proof, Waterproof,

• Highlight: 1.22m Skin Feel decorative wood veneer panel,

1.22m Skin Feel wood veneer panel decorative , Skin Feel wood veneer panel decorative 1.22m