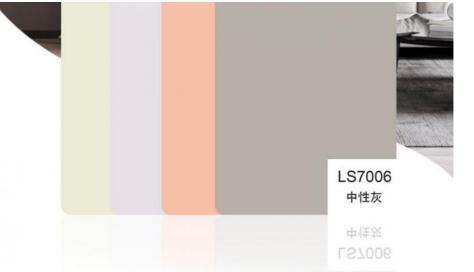

### **Product Specification**

Material: Bamboo Charcoal,bamboo Wood,PVC

Color: CustomizedCertification: ISO9001Thickness: 5/8mm

• Length: 2.44/2.6/2.8/3/3.2/3.4/3.6 M Or Customized

• Width: 1.22m

Usage: Administration, Commerce, Entertainment, Hou

Wall Panel Decration

• Function: Moisture-Proof, Waterproof,

• Highlight: 1.22m Skin Feel decorative wood veneer panel,

1.22m Skin Feel wood veneer panel decorative , Skin Feel wood veneer panel decorative 1.22m