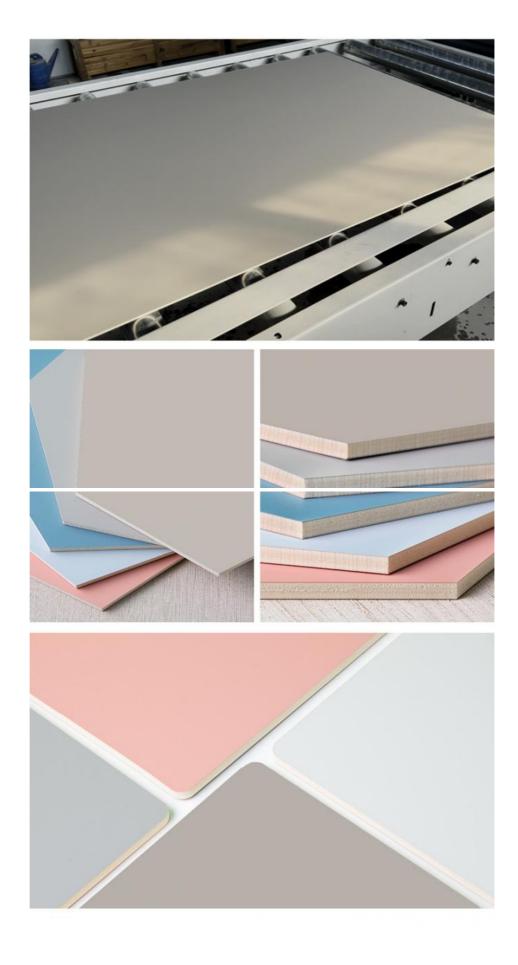

### **Product Specification**

Material: Bamboo Charcoal,bamboo Wood,PVC

Color: CustomizedCertification: ISO9001Thickness: 5/8mm

• Length: 2.44/2.6/2.8/3/3.2/3.4/3.6 M Or Customized

• Width: 1.22m

Usage: Administration, Commerce, Entertainment, Hou

Wall Panel Decration

• Function: Moisture-Proof, Waterproof,

• Highlight: 1.22m Skin Feel decorative wood veneer panel,

1.22m Skin Feel wood veneer panel decorative , Skin Feel wood veneer panel decorative 1.22m

#### Specification

| - Pro-module       |                                |
|--------------------|--------------------------------|
| Item               | Value                          |
| Material           | Bamboo Charcoal Wall Panel     |
| Size               | 1220*2440/2600/2800/3000*5/8mm |
| Length             | Customer's Demand              |
| After-sale Service | Online technical support       |