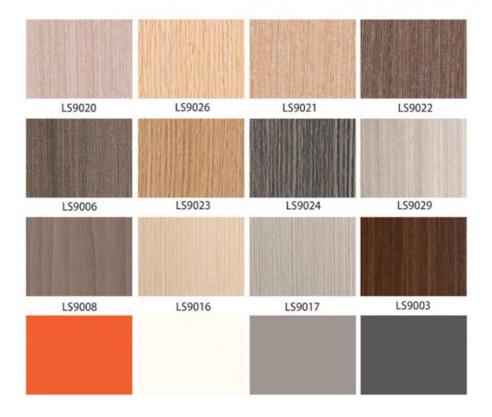

### **Product Specification**

Material: Bamboo Charcoal,bamboo Wood,PVC

Color: CustomizedCertification: ISO9001Thickness: 5/8mm

• Length: 2.44/2.6/2.8/3/3.2/3.4/3.6 M Or Customized

• Width: 1.22m

Usage: Administration, Commerce, Entertainment, Hou

Wall Panel Decration

• Function: Moisture-Proof, Waterproof,

• Highlight: 1.22m Skin Feel decorative wood veneer panel,

1.22m Skin Feel wood veneer panel decorative , Skin Feel wood veneer panel decorative 1.22m