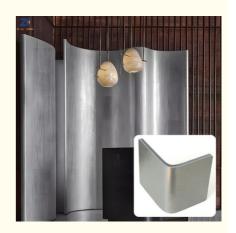

### Simulated Metal Waterproof Customizable Metal Bamboo Charcoal Fiber Board

Simulated metal waterproof can be customized metal bamboo charcoal fiberboard surface with exquisite simulated metal design, replicating the charm of real metal surface. Authentic textures and patterns create eye-catching statement pieces that enhance the beauty of any space. The interior is made of eco-friendly bamboo charcoal fiber, a responsible choice for interior design. By choosing this board, you can contribute to reducing your environmental impact while enjoying its unique benefits. Bamboo charcoal fiberboard is designed for practicality, waterproof and moisture-proof. It is effectively waterproof to ensure longevity and resist damage from moisture. Metal bamboo charcoal fiberboards stand the test of time and are suitable for a variety of interior applications. Whether used as wall cladding, decorative panel or furniture decoration, it adds a touch of elegance and sophistication. Designed for easy installation, saving time and effort. Its low-maintenance surface ensures hassle-free cleaning and stress-free enjoyment of the space, transforming a living or working space into a modern and sustainable haven. The simulated metal design exudes modern appeal while adhering to the principles of eco-consciousness.

### Advantages

Easy Installation, Environmental Protection, Flexible, Bendable, High Density, foldable. Fireproof + waterproof + Moisture-proof+anti-scratch + Sound-Absorbing, Mould-Proof. Lightweight. Clear textures, Variety of colours, etc.