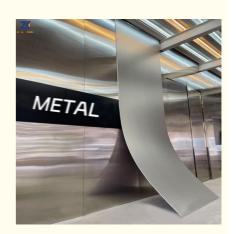

### Simulated Metal Waterproof Customizable Metal Bamboo Charcoal Fiber Board

Simulated metal waterproof can be customized metal bamboo charcoal fiberboard surface with exquisite simulated metal design, replicating the charm of real metal surface. Authentic textures and patterns create eye-catching statement pieces that enhance the beauty of any space. The interior is made of eco-friendly bamboo charcoal fiber, a responsible choice for interior design. By choosing this board, you can contribute to reducing your environmental impact while enjoying its unique benefits. Bamboo charcoal fiberboard is designed for practicality, waterproof and moisture-proof. It is effectively waterproof to ensure longevity and resist damage from moisture. Metal bamboo charcoal fiberboards stand the test of time and are suitable for a variety of interior applications. Whether used as wall cladding, decorative panel or furniture decoration, it adds a touch of elegance and sophistication. Designed for easy installation, saving time and effort. Its low-maintenance surface ensures hassle-free cleaning and stress-free enjoyment of the space, transforming a living or working space into a modern and sustainable haven. The simulated metal design exudes modern appeal while adhering to the principles of eco-consciousness.