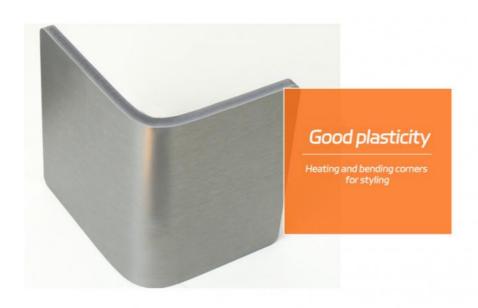

### **Product Specification**

Material: Bamboo Charcoal ,Bamboo Wood Fiber

Color: Customized

• Package: Carton Packaging +Pallet

Samples: Free/CustomizedSize: Various And Custom

• Thickness: 5/8mm

Advantage: Easy Installation, Environmental Protection,

Flexible, Bendable

• Fire Rating: B

Highlight: iso9001 bamboo fibres panel Decorative

Fireproof

iso9001 bamboo fibre panel Decorative

Fireproof

iso9001 bamboo fibre panels Decorative

Fireproof

### Advantages

Easy Installation, Environmental Protection, Flexible, Bendable, High Density, foldable. Fireproof + waterproof + Moisture-proof+anti-scratch + Sound-Absorbing, Mould-Proof. Lightweight. Clear textures, Variety of colours, etc.