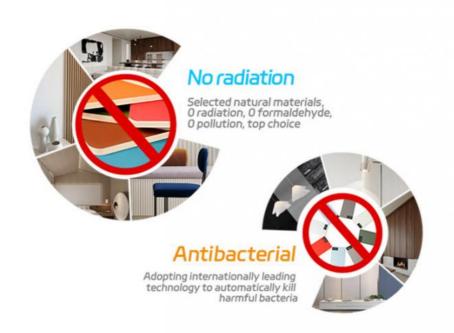

# **Environmental Protection**

Safety and Health Board

### Advantages

Easy Installation, Environmental Protection, Flexible, Bendable, High Density, foldable. Fireproof + waterproof + Moisture-proof+anti-scratch + Sound-Absorbing, Mould-Proof. Lightweight. Clear textures, Variety of colours, etc.