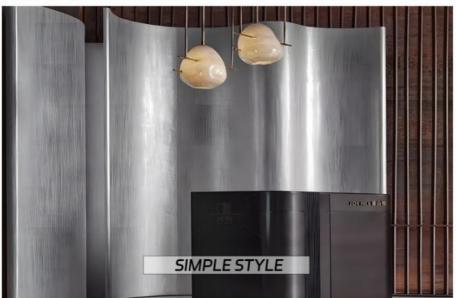

stomized products do not return, forget to understand more Contact customer service for communication before purchasing

Name: Metal Bamboo Charcoal Board

Substrate: Bamboo charcoal, Bamboo wood

Specification: 1220 \* 2440mm \* Thickness: 5mm/8mm

Style: Various decors / OEM / ODM

Features: Waterproof, Moisture-proof, Fireproof

Usage: Hotels, Offices, Exhibition halls, Entertainment, etc

Note: The length can be customized as 2.6m, 2.8m, 3m, 3.6m, and the thickness is 5/8mm

## **Product Details**

- APPLICATION SCENARIO

## Creating a Healthy and Comfortable Life for You













# Color card

- COLOR AND STYLE DISPLAY

Support customization / Interested, welcome to consult us



















## **EFFECT DISPLAY**

COMFORTABLE AND HEALTHY -

Starting from the wall panel











# **Environmental Protection**

Safety and Health Board



## **OUR ADVANTAGE**

## **ADVANTAGE**

If life is like a battlefield. The warmth of returning home cannot be destroyed by inferior walls



## **FOREIGN TRADE EXPORTS**









10 Years

Production Experience



Square Meter Workshop



100+

Employees



50+

Countries



# FAQ

Part 01

## Wonder if you accept small orders?

Don't worry. Feel free to contact us. In order to obtain more orders and make it more convenient for our customers, we accept small orders

Can you send products to my country? Sure, we can. If you do not have your own ship forwarder, we can help you. Can you do OEM for me? We accept all OEM orders, we will offer you a reasonable price and make for you ASAP. What are your payment terms? Wire transfer me