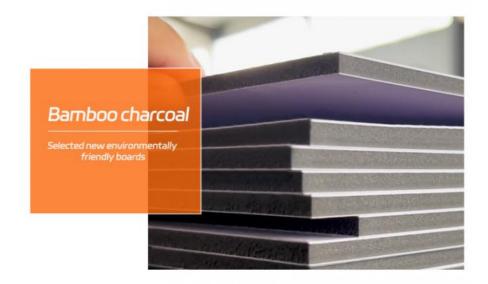

### **Product Specification**

Material: Bamboo Charcoal ,Bamboo Wood Fiber

Color: Customized

• Package: Carton Packaging +Pallet

Samples: Free/CustomizedSize: Various And Custom

• Thickness: 5/8mm

Advantage: Easy Installation, Environmental Protection,

Name: Metal Bamboo Charcoal Board

Substrate: Bamboo charcoal, Bamboo wood

Specification: 1220 \* 2440mm \* Thickness: 5mm/8mm

Style: Various decors / OEM / ODM

Features: Waterproof, Moisture-proof, Fireproof