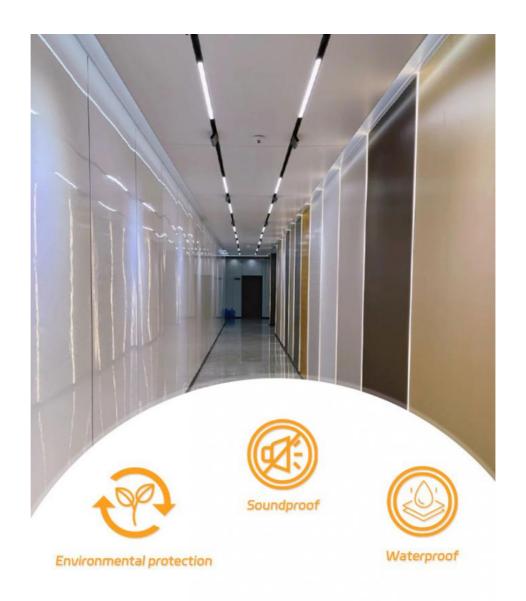

## **EFFECT DISPLAY**

COMFORTABLE AND HEALTHY -

Starting from the wall panel

### Advantages

Easy Installation, Environmental Protection, Flexible, Bendable, High Density, foldable. Fireproof + waterproof + Moisture-proof+anti-scratch + Sound-Absorbing, Mould-Proof. Lightweight. Clear textures, Variety of colours, etc.