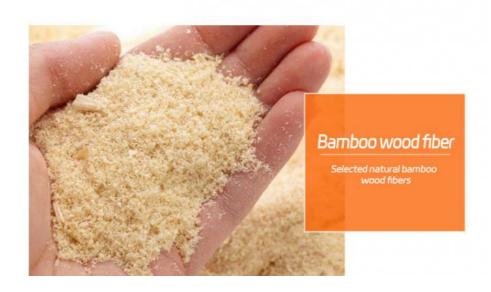

### **Product Specification**

Material: Bamboo Charcoal ,Bamboo Wood Fiber

Color: Customized

• Package: Carton Packaging +Pallet

Samples: Free/CustomizedSize: Various And Custom

• Thickness: 5/8mm

Advantage: Easy Installation, Environmental Protection,

Name: Metal Bamboo Charcoal Board

Substrate: Bamboo charcoal, Bamboo wood

Specification: 1220 \* 2440mm \* Thickness: 5mm/8mm

Style: Various decors / OEM / ODM

Features: Waterproof, Moisture-proof, Fireproof