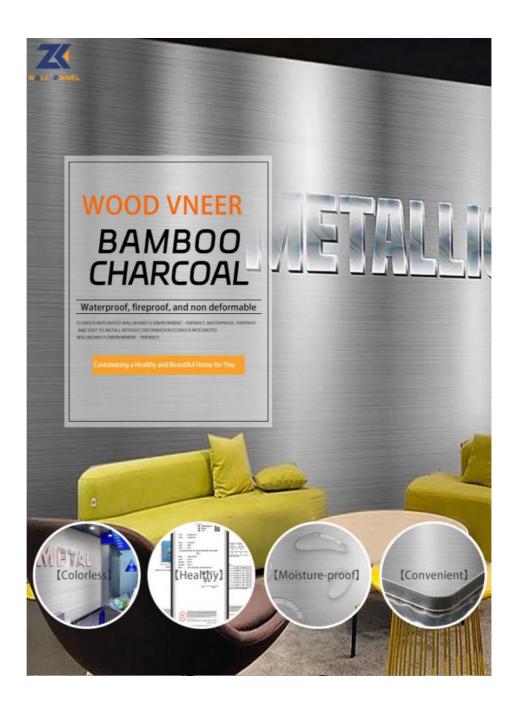

# **Environmental Protection**

Safety and Health Board

### Advantages

Easy Installation, Environmental Protection, Flexible, Bendable, High Density, foldable. Fireproof + waterproof + Moisture-proof+anti-scratch + Sound-Absorbing, Mould-Proof. Lightweight. Clear textures, Variety of colours, etc.

Name: Metal Bamboo Charcoal Board

Substrate: Bamboo charcoal, Bamboo wood

Specification: 1220 \* 2440mm \* Thickness: 5mm/8mm

Style: Various decors / OEM / ODM

Features: Waterproof, Moisture-proof, Fireproof