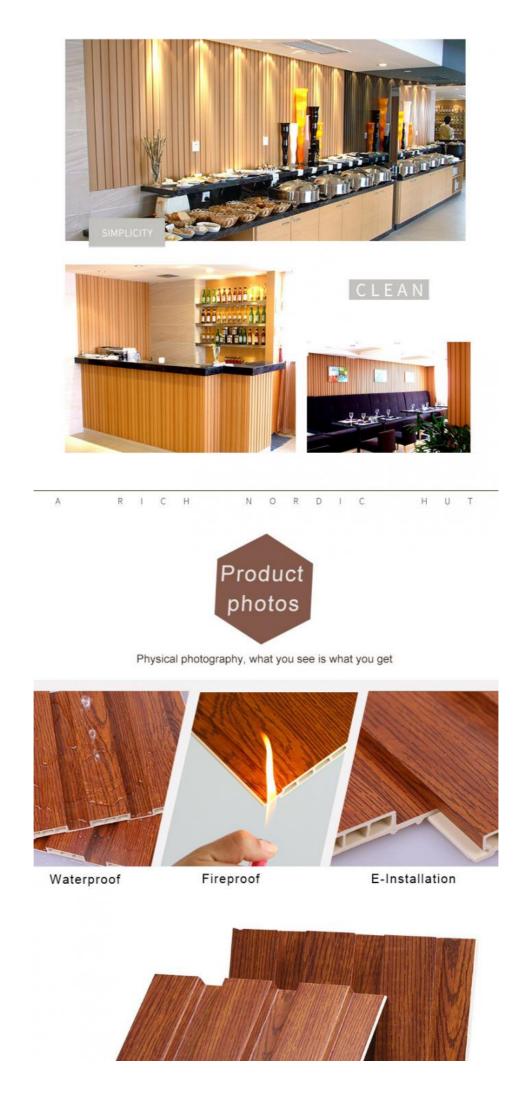

### Applications

Hotel/Villa/Apartment/Office Building/Bathroom/Dining/Living Room/Shopping Mall,etc.

PVC Wall Panel NORDIC DECORATION STYLE Office Building / home

## Luxury Series style

Home decoration, tooling for a variety of occasions

#Everything you want is right here#

# Scene effect

Beautiful effect, simple atmosphere

## Natural texture

The colors are bright and the textures are clear and natural.