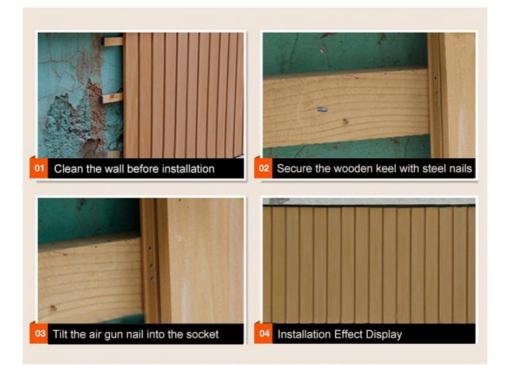

### Applications

Hotel/Villa/Apartment/Office Building/Bathroom/Dining/Living Room/Shopping Mall,etc.

PVC Wall Panel NORDIC DECORATION STYLE Office Building / home