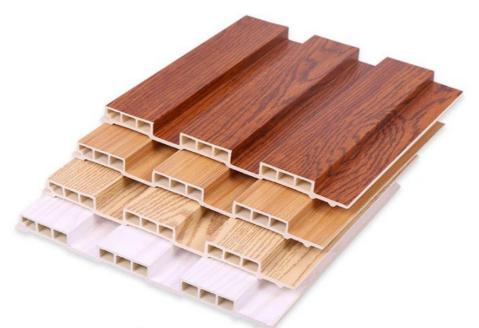

### **Product Specification**

- Material:
- Application:
- Size:
- Product Name:
- Feature:
- Function:
- Package:
- Color:
- Highlight:

| Wood Plastic Composite                    |
|-------------------------------------------|
| Office, Indoor, Interior Walls & Ceilings |
| Customized                                |
| WPC Fluted Wall Panel                     |
| Waterproof, Fireproof, Environmental      |
| Waterproof, Moisture-Proof, Fireproof     |
| Pallet+carton Packaging                   |
| Customized                                |
| WPC Wood Panel Moisture Resistant,        |

#### Advantages

Easy Installation, Environmental Protection, Flexible, Bendable, High Density, foldable. Fireproof +waterproof+Moisture-proof+anti-scratch+Sound-Absorbing, Mould-Proof.Lightweight. Clear textures, Variety of colours, etc.