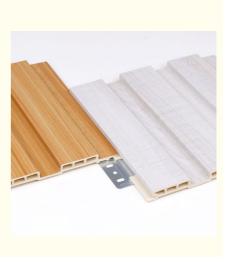

### OEM ODM Eco Friendly WPC Wood Panel Fluted Moisture Resistant

### **Product Specification**

- Material:
- Application:
- Size:
- Product Name:
- Feature:
- Function:
- Package:
- Color:
- Highlight:

| Wood Plastic Composite                    |
|-------------------------------------------|
| Office, Indoor, Interior Walls & Ceilings |
| Customized                                |
| WPC Fluted Wall Panel                     |
| Waterproof, Fireproof, Environmental      |
| Waterproof, Moisture-Proof, Fireproof     |
| Pallet+carton Packaging                   |
| Customized                                |
| WPC Wood Panel Moisture Resistant,        |