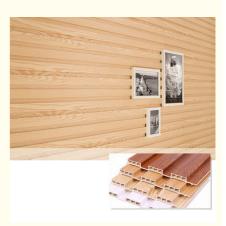

#### Eco-Friendly Fireproof And Moisture-Proof Wood-Plastic Great Wall Panel Wood Panels

Environmental Fire and Moisture Resistant WPC Great Wall Panels feature an exquisite WPC Great Wall design that adds charm and character to the walls. Intricate patterns create visual masterpieces that enhance the overall beauty of a space. The wall panels are made of environmentally friendly wood-plastic composite material, a sustainable choice for interior design. By choosing this panel, you can contribute to reducing your environmental impact while enjoying its unique advantages. Wood-plastic Great Wall panels are specially designed for safety, fire resistance and heat resistance. The inherent properties of the material provide reliable protection against fire hazards and ensure the protection of interior spaces. Wall panels are designed to resist moisture and humidity and are moisture and mildew resistant. It effectively waterproofs and prevents mold growth, ensuring the longevity of the walls. The wall panels are designed for easy installation, saving time and effort. Its low-maintenance surface ensures hassle-free cleaning and stress-free enjoyment of your space. Wall panels transform a living or work space into a sustainable retreat. The combination of eco-friendly materials and fire-resistant features creates an atmosphere of peace and well-being.

## Natural texture

The colors are bright and the textures are clear and natural.