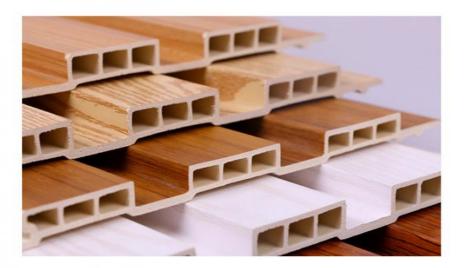

### **Product Specification**

- Material:
- Application:
- Size:
- Product Name:
- Feature:
- Function:
- Package:
- Color:
- Highlight:

| Wood Plastic Composite                    |
|-------------------------------------------|
| Office, Indoor, Interior Walls & Ceilings |
| Customized                                |
| WPC Fluted Wall Panel                     |
| Waterproof, Fireproof, Environmental      |
| Waterproof, Moisture-Proof, Fireproof     |
| Pallet+carton Packaging                   |
| Customized                                |
| WPC Wood Panel Moisture Resistant,        |

#### Advantages

Easy Installation, Environmental Protection, Flexible, Bendable, High Density, foldable. Fireproof +waterproof+Moisture-proof+anti-scratch+Sound-Absorbing, Mould-Proof.Lightweight. Clear textures, Variety of colours, etc.