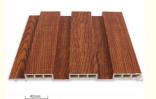

### **Product Specification**

- Material:
- Application:
- Size:
- Product Name:
- Feature:
- Function:
- Package:
- Color:
- Highlight:

| Wood Plastic Composite                    |
|-------------------------------------------|
| Office, Indoor, Interior Walls & Ceilings |
| Customized                                |
| WPC Fluted Wall Panel                     |
| Waterproof, Fireproof, Environmental      |
| Waterproof, Moisture-Proof, Fireproof     |
| Pallet+carton Packaging                   |
| Customized                                |
| WPC Wood Panel Moisture Resistant,        |

### More Images

width 204mm (use width 195mm)