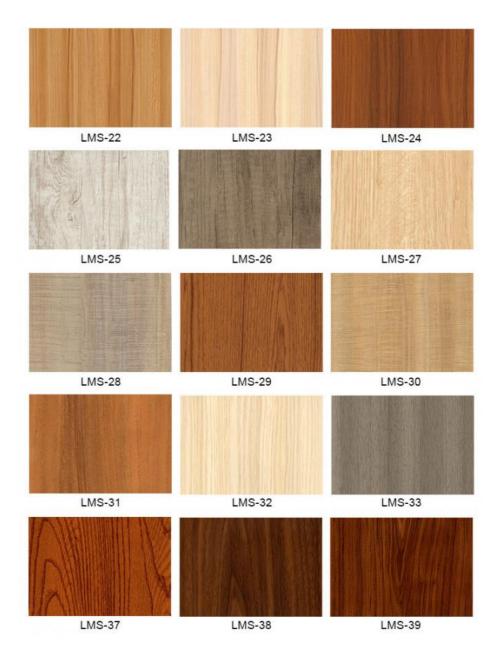

### **Product Specification**

- Material:
- Application:
- Size:
- Product Name:
- Feature:
- Function:
- Package:
- Color:
- Highlight:

| Wood Plastic Composite                    |
|-------------------------------------------|
| Office, Indoor, Interior Walls & Ceilings |
| Customized                                |
| WPC Fluted Wall Panel                     |
| Waterproof, Fireproof, Environmental      |
| Waterproof, Moisture-Proof, Fireproof     |
| Pallet+carton Packaging                   |
| Customized                                |
| WPC Wood Panel Moisture Resistant,        |