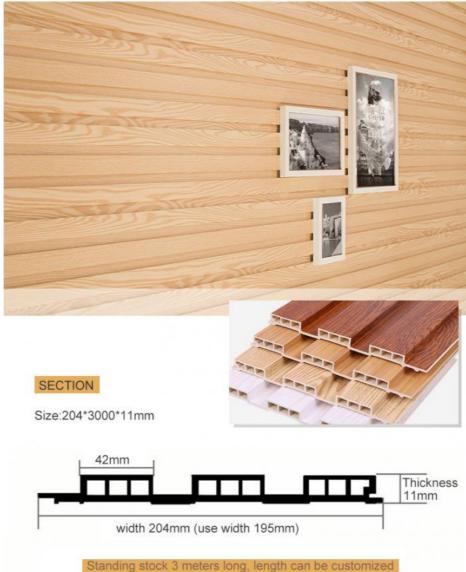

### More Images

width 204mm (use width 195mm)

### Specification

| opeomodion         |                                |  |
|--------------------|--------------------------------|--|
| Item               | Value                          |  |
| Material           | Bamboo Charcoal Wall Wanel     |  |
| Size               | 1220*2440/2600/2800/3000*5/8mm |  |
| Length             | Customer's Demand              |  |
| After-sale Service | Online technical support       |  |