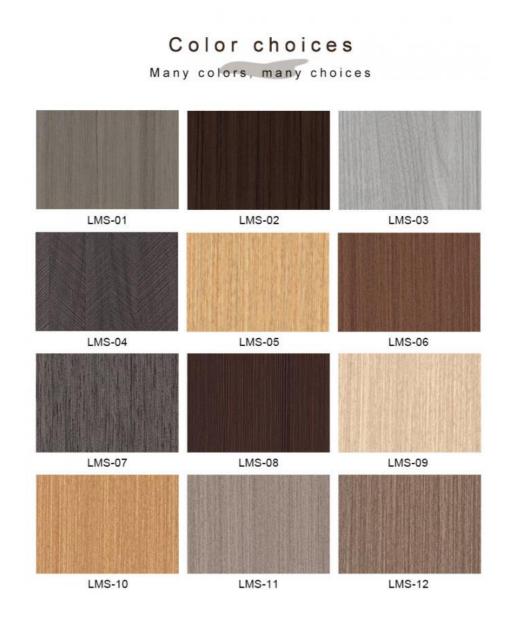

### **Product Specification**

- Material:
- Application:
- Size:
- Product Name:
- Feature:
- Function:
- Package:
- Color:
- Highlight:

| Wood Plastic Composite                    |
|-------------------------------------------|
| Office, Indoor, Interior Walls & Ceilings |
| Customized                                |
| WPC Fluted Wall Panel                     |
| Waterproof, Fireproof, Environmental      |
| Waterproof, Moisture-Proof, Fireproof     |
| Pallet+carton Packaging                   |
| Customized                                |
| WPC Wood Panel Moisture Resistant,        |