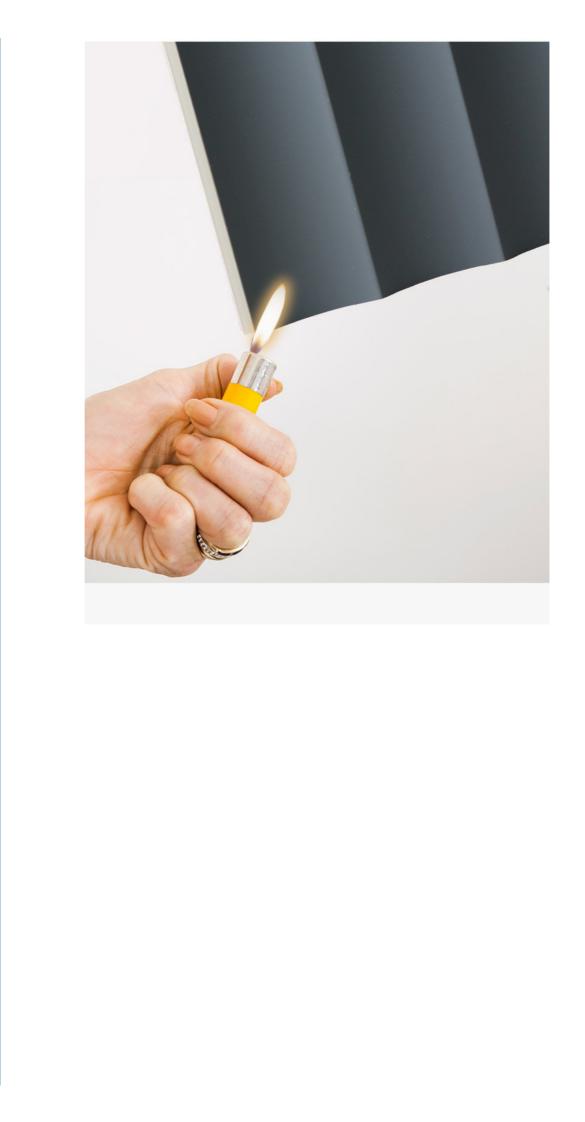

#### **FIRE RPROOF**

## **FLAME RETARDANT**

### [5]

B1 flame retardant and fire standard, from the fire to extinguish, family safety more secure more peace of mind.