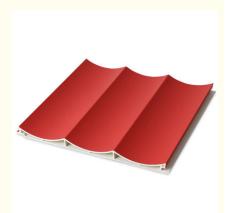

#### SEAMLESS SPLICING

**NEW RAW MATERIAL** 

15mm wood plastic composite wall cladding, wood plastic composite WPC Fluted Wave

, 15mm WPC Fluted Wave Panel

#### Factory Customized Eco-Friendly Fireproof WPC Fluted Wave Panel Wall Panels

Eco-Friendly Fire Resistant WPC Fluted Wave Panel Wall Panels feature a delicate fluted wave design that adds movement and character to your walls. The unique shape creates a charming visual effect and enhances the overall aesthetic feeling of the space. WPC corrugated corrugated wall panels are designed with safety in mind, fireproof and heat resistant. The inherent properties of the material provide reliable protection against fire hazards and ensure the protection of interior spaces. The wall panels are made from environmentally friendly and sustainable wood-plastic composite material, a responsible choice for interior design. By choosing these panels, you can contribute to reducing your environmental impact while enjoying their unique advantages. WPC corrugated corrugated wall panels are made of high quality wood plastic composite material that will stand the test of time. The mix of wood and plastic ensures excellent durability, making it suitable for a variety of applications. Their versatile design can be used in a variety of applications, from decorative walls to decorative partitions, adding a touch of elegance and security to interior spaces.