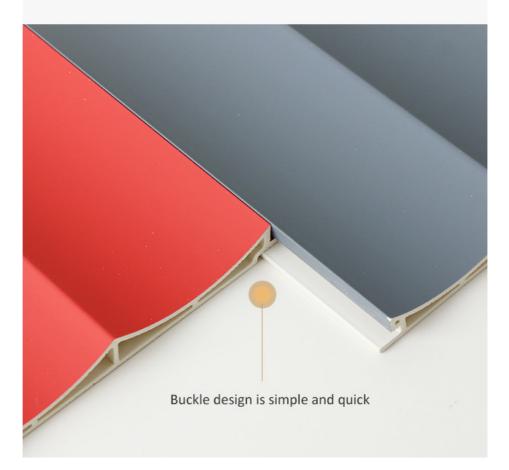

# **SEAMLESS SPLICING**

### [3]

Buckle design, installation to achieve seamless stitching, the effect is more beautiful.