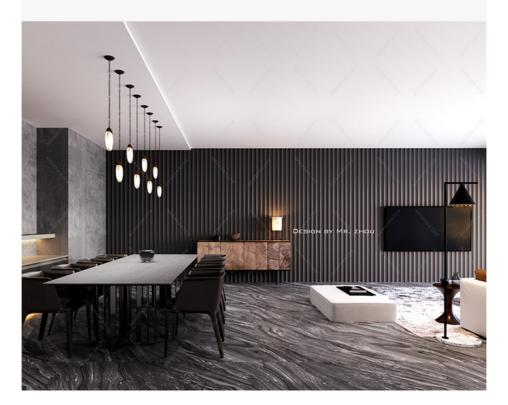

#### SEAMLESS SPLICING

**NEW RAW MATERIAL** 

15mm wood plastic composite wall cladding, wood plastic composite WPC Fluted Wave

, 15mm WPC Fluted Wave Panel

#### Factory Customized Eco-Friendly Fireproof WPC Fluted Wave Panel Wall Panels

Eco-Friendly Fire Resistant WPC Fluted Wave Panel Wall Panels feature a delicate fluted wave design that adds movement and character to your walls. The unique shape creates a charming visual effect and enhances the overall aesthetic feeling of the space. WPC corrugated corrugated wall panels are designed with safety in mind, fireproof and heat resistant. The inherent properties of the material provide reliable protection against fire hazards and ensure the protection of interior spaces. The wall panels are made from environmentally friendly and sustainable wood-plastic composite material, a responsible choice for interior design. By choosing these panels, you can contribute to reducing your environmental impact while enjoying their unique advantages. WPC corrugated corrugated wall panels are made of high quality wood plastic composite material that will stand the test of time. The mix of wood and plastic ensures excellent durability, making it suitable for a variety of applications. Their versatile design can be used in a variety of applications, from decorative walls to decorative partitions, adding a touch of elegance and security to interior spaces.

#### Applications

Hotel/Villa/Apartment/Office Building/Bathroom/Dining/Living Room/Shopping Mall,etc.