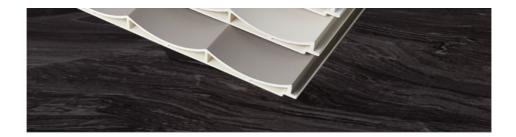

# **SEAMLESS SPLICING**

### [3]

Buckle design, installation to achieve seamless stitching, the effect is more beautiful.