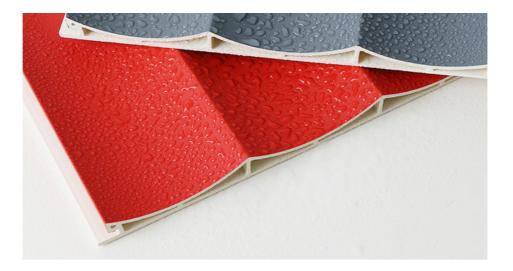

# WATER-PROOF

### [4]

Nano waterproof anticorrosive film of high grade environmental protection, corrosion resistance and not easy to aging