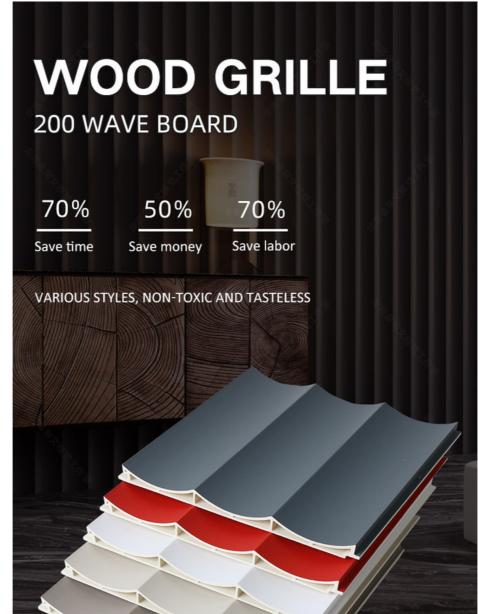

Pallet+Carton Packaging

L/C, D/A, D/P, T/T, Western Union,

- Product Name:
- Certificate:
- WPC Wall Panel

Panel

- ISO9001
- Highlight:

200 WAVE BOARD

#### SEAMLESS SPLICING

**NEW RAW MATERIAL** 

15mm wood plastic composite wall cladding, wood plastic composite WPC Fluted Wave

, 15mm WPC Fluted Wave Panel

### [7]

Detailed parameters, let you know more about the product

Product Name: 200 Wave Board

Size: width 209 x length 3000 x thickness 15 mm

(Length can be customized 2-6 meters)

Applicable scene: home decoration background wall/