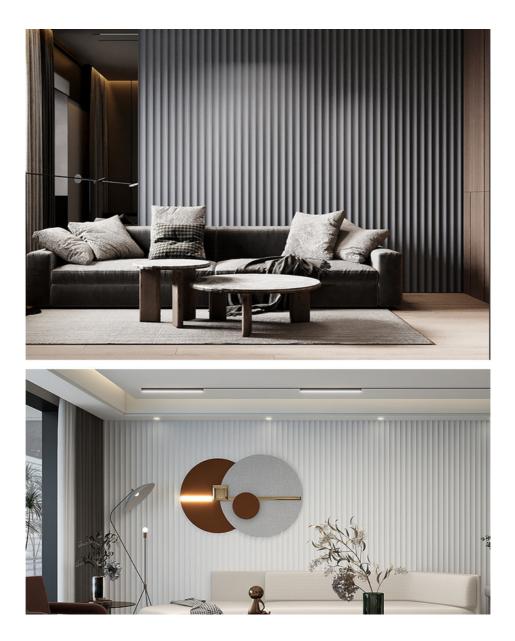

#### Factory Customized Eco-Friendly Fireproof WPC Fluted Wave Panel Wall Panels

Eco-Friendly Fire Resistant WPC Fluted Wave Panel Wall Panels feature a delicate fluted wave design that adds movement and character to your walls. The unique shape creates a charming visual effect and enhances the overall aesthetic feeling of the space. WPC corrugated corrugated wall panels are designed with safety in mind, fireproof and heat resistant. The inherent properties of the material provide reliable protection against fire hazards and ensure the protection of interior spaces. The wall panels are made from environmentally friendly and sustainable wood-plastic composite material, a responsible choice for interior design. By choosing these panels, you can contribute to reducing your environmental impact while enjoying their unique advantages. WPC corrugated corrugated wall panels are made of high quality wood plastic composite material that will stand the test of time. The mix of wood and plastic ensures excellent durability, making it suitable for a variety of applications. Their versatile design can be used in a variety of applications, from decorative walls to decorative partitions, adding a touch of elegance and security to interior spaces.

#### Applications

Hotel/Villa/Apartment/Office Building/Bathroom/Dining/Living Room/Shopping Mall,etc.