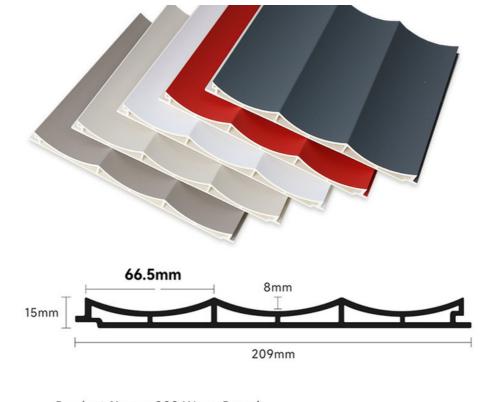

### [7]

Detailed parameters, let you know more about the product

Product Name: 200 Wave Board

Size: width 209 x length 3000 x thickness 15 mm

(Length can be customized 2-6 meters)

Applicable scene: home decoration background wall/

store decoration/school/office building decoration

000

BAMBOO FIBER