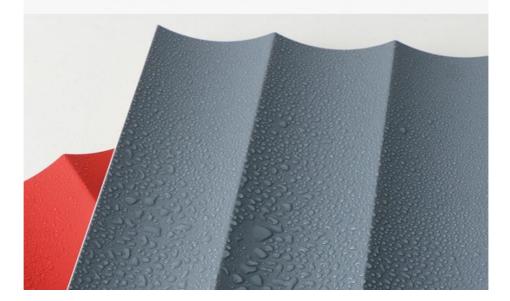

# WATER-PROOF

### [4]

Nano waterproof anticorrosive film of high grade environmental protection, corrosion resistance and not easy to aging