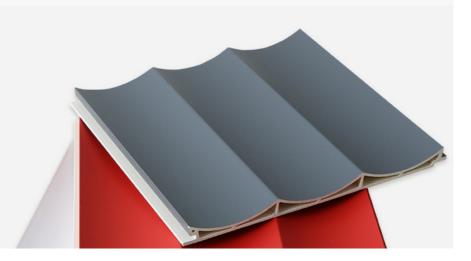

#### SEAMLESS SPLICING

**NEW RAW MATERIAL** 

15mm wood plastic composite wall cladding, wood plastic composite WPC Fluted Wave

, 15mm WPC Fluted Wave Panel

#### Factory Customized Eco-Friendly Fireproof WPC Fluted Wave Panel Wall Panels

Eco-Friendly Fire Resistant WPC Fluted Wave Panel Wall Panels feature a delicate fluted wave design that adds movement and character to your walls. The unique shape creates a charming visual effect and enhances the overall aesthetic feeling of the space. WPC corrugated corrugated wall panels are designed with safety in mind, fireproof and heat resistant. The inherent properties of the material provide reliable protection against fire hazards and ensure the protection of interior spaces. The wall panels are made from environmentally friendly and sustainable wood-plastic composite material, a responsible choice for interior design. By choosing these panels, you can contribute to reducing your environmental impact while enjoying their unique advantages. WPC corrugated corrugated wall panels are made of high quality wood plastic composite material that will stand the test of time. The mix of wood and plastic ensures excellent durability, making it suitable for a variety of applications. Their versatile design can be used in a variety of applications, from decorative walls to decorative partitions, adding a touch of elegance and security to interior spaces.