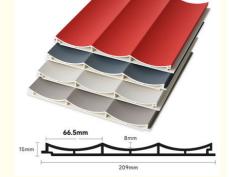

# **PRODUCT PARAMETER**

### [7]

Detailed parameters, let you know more about the product

Product Name: 200 Wave Board

Size: width 209 x length 3000 x thickness 15 mm

(Length can be customized 2-6 meters)

Applicable scene: home decoration background wall/

store decoration/school/office building decoration

000

BAMBOO FIBER