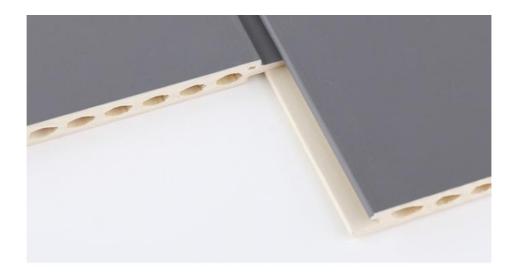

## Product parameters Three kinds of structure

Brand: Shangbairong

Product name: 200 Groove plate

Size: Length 3000\*width 210\* thickness 9mm

level: E0 grade environmental protection

Advantages: waterproof, moisture-proof, flame retardant

### Easy installation

Concave-convex slot splicing, easy installation, save worry and effort. Two kinds of stitching, follow your choice