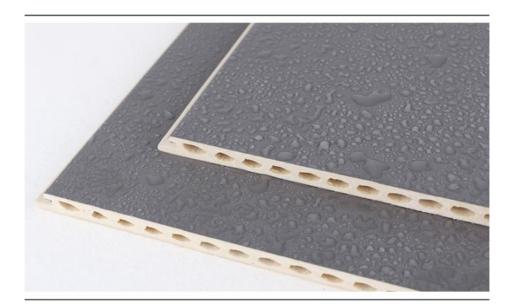

#### Factory Direct Sale Fireproof And Moisture-Proof WPC Fluted Wall Panels

Fire and moisture resistant WPC grooved wall panels are complemented by fire and moisture resistant properties to create elegant and safe interior spaces. Wall panels feature a delicate fluted design that adds depth and character to walls and enhances the overall aesthetic of a space. Designed with safety in mind, WPC grooved wall panels are fire and heat resistant. The material's inherent properties provide an extra layer of protection for peace of mind in interior spaces. Wall panels are engineered to withstand moisture and humidity, and resist moisture and mildew. They are effective in waterproofing, preventing mold growth and ensuring the longevity of the walls. WPC grooved wall panels are made of high-quality wood-plastic composite material for durability. The mix of wood and plastic ensures excellent durability, making it suitable for a variety of applications. Their versatile design can be used in a variety of applications, from wall coverings to decorative accents, adding a touch of elegance and security to your interior spaces.

#### Advantages

Easy Installation, Environmental Protection, Flexible, Bendable, High Density, foldable. Fireproof + waterproof + Moisture-proof+anti-scratch + Sound-Absorbing, Mould-Proof. Lightweight. Clear textures, Variety of colours, etc.