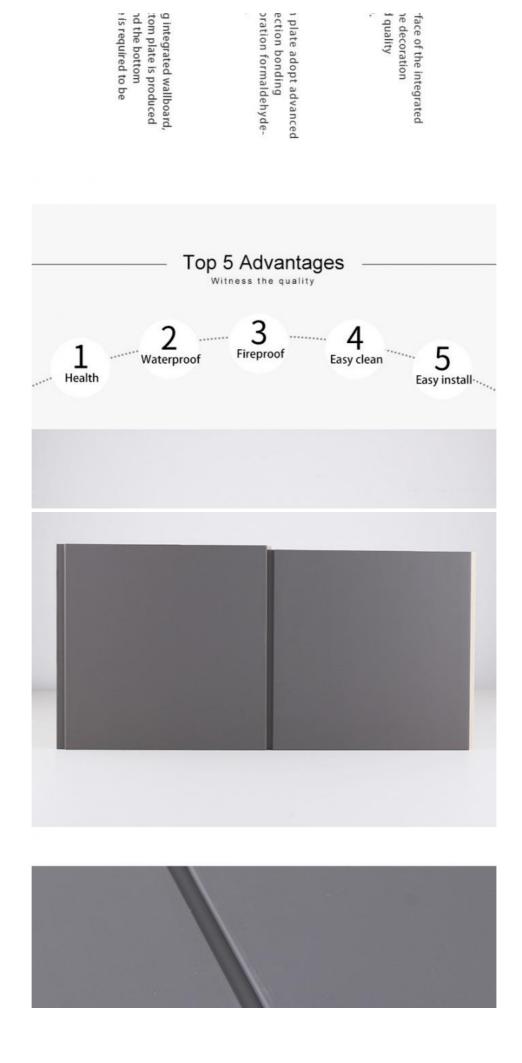

### BAMBOO AND WOOD FIBER WAINSCOTING

TEMPERAMENTOFAHOME

Integrated wall is a new type
Home decoration building materials
Green environmental protection,
zero pollution, zero formaldehyde
Easy installation,
no need to hit the bottom plate
Blank wall can be installed directly
That is live
No color change, anti-aging,
A quick wipe will clean it

Health materials

70% wood fiber +30% polymer

Just make the board with your heart

Wood fiber quick mountin consistent quality. The bot under strict supervision, at material for each 600 plate 10kg (no jerking)

Coating film and bottom and environmental protechnology. Let the decorree, living more secure.

The coating film on the sui board is made of 16 silk. The effect is both beautiful and (with thickness and vision)

### Easy installation

Concave-convex slot splicing, easy installation, save worry and effort. Two kinds of stitching, follow your choice