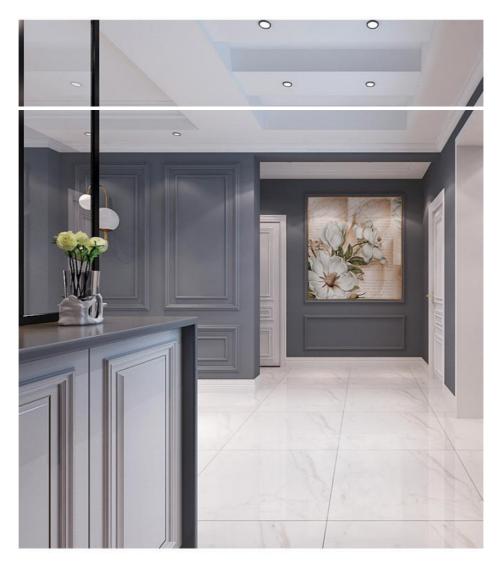

#### Factory Direct Sale Fireproof And Moisture-Proof WPC Fluted Wall Panels

Fire and moisture resistant WPC grooved wall panels are complemented by fire and moisture resistant properties to create elegant and safe interior spaces. Wall panels feature a delicate fluted design that adds depth and character to walls and enhances the overall aesthetic of a space. Designed with safety in mind, WPC grooved wall panels are fire and heat resistant. The material's inherent properties provide an extra layer of protection for peace of mind in interior spaces. Wall panels are engineered to withstand moisture and humidity, and resist moisture and mildew. They are effective in waterproofing, preventing mold growth and ensuring the longevity of the walls. WPC grooved wall panels are made of high-quality wood-plastic composite material for durability. The mix of wood and plastic ensures excellent durability, making it suitable for a variety of applications. Their versatile design can be used in a variety of applications, from wall coverings to decorative accents, adding a touch of elegance and security to your interior spaces.

#### Applications

Hotel/Villa/Apartment/Office Building/Bathroom/Dining/Living Room/Shopping Mall,etc.