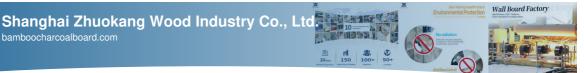

#### Factory Direct Sale Fireproof And Moisture-Proof WPC Fluted Wall Panels

Fire and moisture resistant WPC grooved wall panels are complemented by fire and moisture resistant properties to create elegant and safe interior spaces. Wall panels feature a delicate fluted design that adds depth and character to walls and enhances the overall aesthetic of a space. Designed with safety in mind, WPC grooved wall panels are fire and heat resistant. The material's inherent properties provide an extra layer of protection for peace of mind in interior spaces. Wall panels are engineered to withstand moisture and humidity, and resist moisture and mildew. They are effective in waterproofing, preventing mold growth and ensuring the longevity of the walls. WPC grooved wall panels are made of high-quality wood-plastic composite material for durability. The mix of wood and plastic ensures excellent durability, making it suitable for a variety of applications. Their versatile design can be used in a variety of applications, from wall coverings to decorative accents, adding a touch of elegance and security to your interior spaces.

#### Specification

| - pro- company     |                                |
|--------------------|--------------------------------|
| Item               | Value                          |
| Material           | Bamboo Charcoal Wall Wanel     |
| Size               | 1220*2440/2600/2800/3000*5/8mm |
| Length             | Customer's Demand              |
| After-sale Service | Online technical support       |