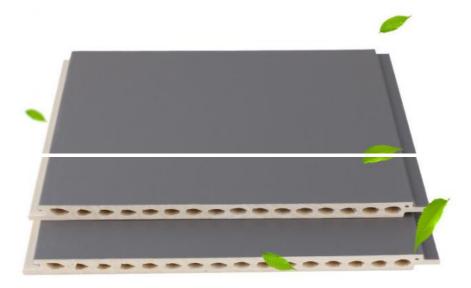

## Product parameters Three kinds of structure

Brand: Shangbairong

Product name: 200 Groove plate

Size: Length 3000\*width 210\* thickness 9mm

level: E0 grade environmental protection

Advantages: waterproof, moisture-proof, flame retardant

### **Environment-friendly material**

E0 level environmental protection, non-toxic zero formaldehyde, moisture-proof, anti-corrosion and flame retardant, the real "how to live" decoration material.