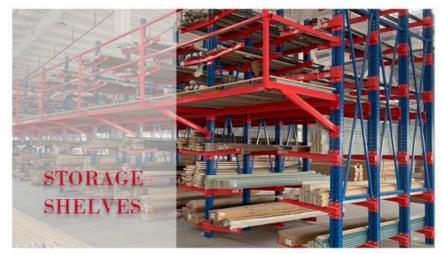

### 15,000-SQUARE-METER PLANT

15,000 square meters of production and storage workshop, sufficient supply of goods, multiple production lines at the same time, strong productivity, fast delivery.