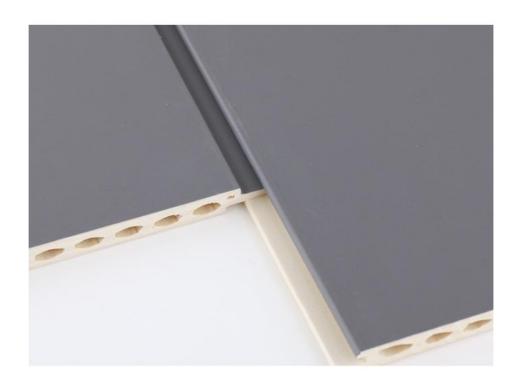

### Easy installation

Concave-convex slot splicing, easy installation, save worry and effort. Two kinds of stitching, follow your choice