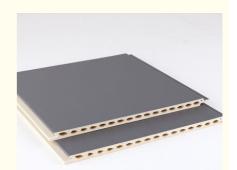

### **Product Specification**

• Material: Wood Plastic Composite, PVC · Application: Office, Indoor, school, hotel

Size: Customized

WPC Fluted Wall Panel Product Name:

• Feature: Waterproof, Fireproof, Environmental Waterproof, Moisture-Proof, Fireproof • Function:

#### Advantages

Easy Installation, Environmental Protection, Flexible, Bendable, High Density, foldable. Fireproof + waterproof + Moisture-proof+anti-scratch + Sound-Absorbing, Mould-Proof. Lightweight. Clear textures, Variety of colours, etc.