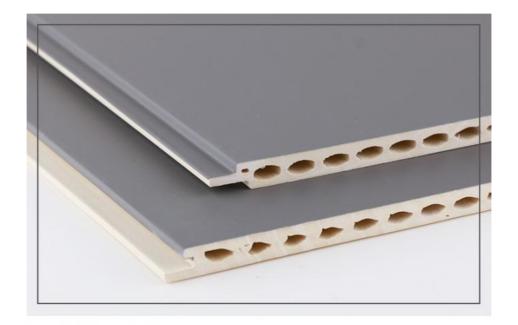

#### Factory Direct Sale Fireproof And Moisture-Proof WPC Fluted Wall Panels

Fire and moisture resistant WPC grooved wall panels are complemented by fire and moisture resistant properties to create elegant and safe interior spaces. Wall panels feature a delicate fluted design that adds depth and character to walls and enhances the overall aesthetic of a space. Designed with safety in mind, WPC grooved wall panels are fire and heat resistant. The material's inherent properties provide an extra layer of protection for peace of mind in interior spaces. Wall panels are engineered to withstand moisture and humidity, and resist moisture and mildew. They are effective in waterproofing, preventing mold growth and ensuring the longevity of the walls. WPC grooved wall panels are made of high-quality wood-plastic composite material for durability. The mix of wood and plastic ensures excellent durability, making it suitable for a variety of applications. Their versatile design can be used in a variety of applications, from wall coverings to decorative accents, adding a touch of elegance and security to your interior spaces.

#### Specification

| - pro- company     |                                |
|--------------------|--------------------------------|
| Item               | Value                          |
| Material           | Bamboo Charcoal Wall Wanel     |
| Size               | 1220*2440/2600/2800/3000*5/8mm |
| Length             | Customer's Demand              |
| After-sale Service | Online technical support       |