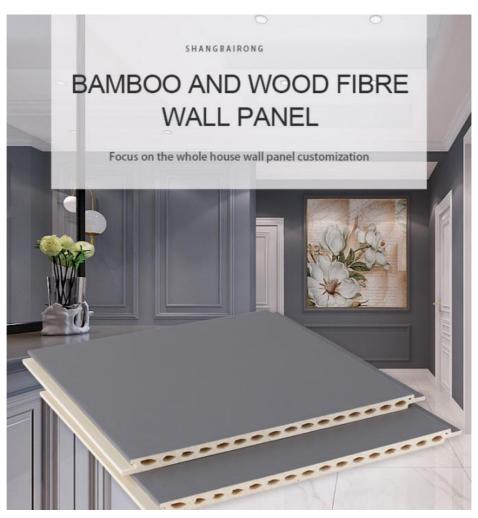

### BAMBOO AND WOOD FIBER WAINSCOTING

TEMPERAMENTOFAHOME

Integrated wall is a new type
Home decoration building materials
Green environmental protection,
zero pollution, zero formaldehyde
Easy installation,
no need to hit the bottom plate
Blank wall can be installed directly
That is live
No color change, anti-aging,
A quick wipe will clean it

Health materials

70% wood fiber +30% polymer

Just make the board with your heart

Wood fiber quick mountin consistent quality. The bot under strict supervision, at material for each 600 plate 10kg (no jerking)

Coating film and bottom and environmental protechnology. Let the decorree, living more secure.

The coating film on the sui board is made of 16 silk. The effect is both beautiful and (with thickness and vision)