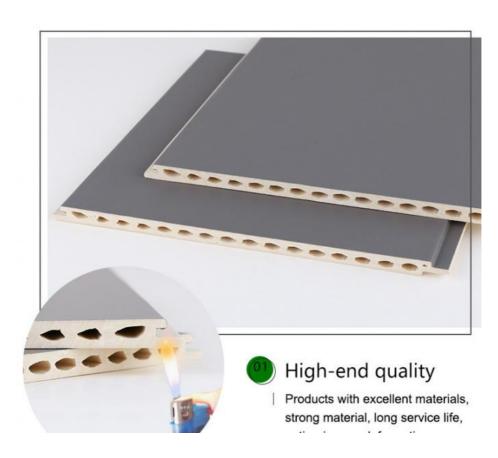

#### Factory Direct Sale Fireproof And Moisture-Proof WPC Fluted Wall Panels

Fire and moisture resistant WPC grooved wall panels are complemented by fire and moisture resistant properties to create elegant and safe interior spaces. Wall panels feature a delicate fluted design that adds depth and character to walls and enhances the overall aesthetic of a space. Designed with safety in mind, WPC grooved wall panels are fire and heat resistant. The material's inherent properties provide an extra layer of protection for peace of mind in interior spaces. Wall panels are engineered to withstand moisture and humidity, and resist moisture and mildew. They are effective in waterproofing, preventing mold growth and ensuring the longevity of the walls. WPC grooved wall panels are made of high-quality wood-plastic composite material for durability. The mix of wood and plastic ensures excellent durability, making it suitable for a variety of applications. Their versatile design can be used in a variety of applications, from wall coverings to decorative accents, adding a touch of elegance and security to your interior spaces.

#### Advantages

Easy Installation, Environmental Protection, Flexible, Bendable, High Density, foldable. Fireproof + waterproof + Moisture-proof+anti-scratch + Sound-Absorbing, Mould-Proof. Lightweight. Clear textures, Variety of colours, etc.