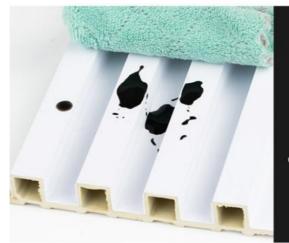

### **EASY TO CLEAN**

Dirt resistant and easy to clean, a wet cloth can be wiped clean as new