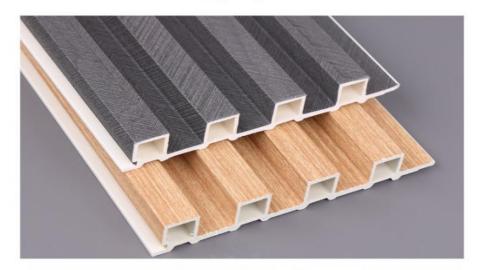

#### Indoor Decoration Waterproof Light Luxury Design Wood-Plastic Grille Wall Panel

Interior decoration waterproof light luxury design wood-plastic grille wall panels, which combine elegance and function, supplemented by waterproof performance, to create a charming and long-lasting interior space. The wall panels feature a sophisticated light luxury design that adds a touch of opulence and sophistication to the walls and enhances the ambience of the space. WPC grid wall panels are designed for practicality, waterproof and moisture-proof. It is effectively waterproof to ensure longevity and resist damage from moisture. The wall panels are designed for easy installation, saving time and effort. Its low-maintenance surface ensures hassle-free cleaning and stress-free enjoyment of your space. The luxurious design exudes sophistication and creates an atmosphere of indulgence and relaxation. Elevate interiors with style and practicality, creating ambiences that resonate with modern sensibilities.

#### Advantages

Easy Installation, Environmental Protection, Flexible, Bendable, High Density, foldable. Fireproof + waterproof + Moisture-proof+anti-scratch + Sound-Absorbing, Mould-Proof. Lightweight. Clear textures, Variety of colours, etc.