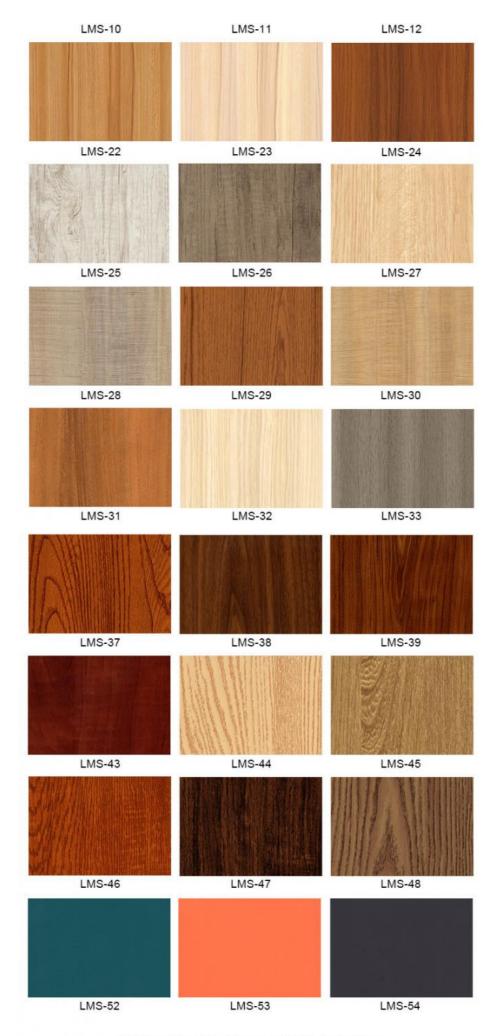

| 1220*2440/2600/2800/3000*5/8mm |
| Length             | Customer's Demand              |
| After-sale Service | Online technical support       |

#### Advantages

Easy Installation, Environmental Protection, Flexible, Bendable, High Density, foldable. Fireproof + waterproof + Moisture-proof+anti-scratch + Sound-Absorbing, Mould-Proof. Lightweight. Clear textures, Variety of colours, etc.

#### **Applications**

Hotel/Villa/Apartment/Office Building/Bathroom/Dining/Living Room/Shopping Mall,etc.





WALL PANEL



### PRODUCT INFORMATION





### PRODUCT DETAILS



Seamless stitching, quick and beautiful installation, easy to install and live.





Detailks 05

### **EASY TO CLEAN**

Dirt resistant and easy to clean, a wet cloth can be wiped clean as new

### **COLOR DISPLAY**





### **INSTALL FITTINGS**

Test report safe for your family



Each link, customer supervision; Every detail will satisfy you.

### PRODUCTION SHOP











### **INSTALL FITTINGS**













Sitting room

Dining room





### ABOUT US

Manufacturer supply · Support customization



PRODUCTION BASE

# PRODUCTION BASE

Main ecological wood decorative panel, solid wood grid board, ecological wood Great Wall board, relief board, U-shaped ceiling, square, wood sound-absorbing board and other products.





### 15,000-SQUARE-METER PLANT

15,000 square meters of production and storage workshop, sufficient supply of goods, multiple production lines at the same time, strong productivity, fast delivery.









### EXPORT CONTAINER

Strength manufacturers, quality assurance, exports to the w