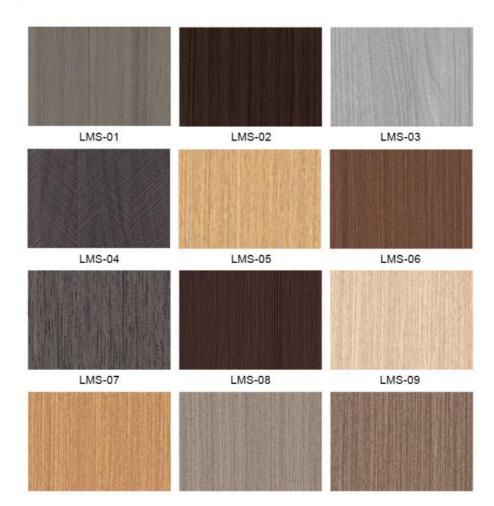

| 1220*2440/2600/2800/3000*5/8mm |
| Length             | Customer's Demand              |
| After-sale Service | Online technical support       |

#### Advantages

Easy Installation, Environmental Protection, Flexible, Bendable, High Density, foldable. Fireproof + waterproof + Moisture-proof+anti-scratch + Sound-Absorbing, Mould-Proof. Lightweight. Clear textures, Variety of colours, etc.

#### **Applications**

Hotel/Villa/Apartment/Office Building/Bathroom/Dining/Living Room/Shopping Mall,etc.





WALL PANEL



### PRODUCT INFORMATION





### PRODUCT DETAILS



Seamless stitching, quick and beautiful installation, easy to install and live.





Detailks 05

### **EASY TO CLEAN**

Dirt resistant and easy to clean, a wet cloth can be wiped clean as new

### **COLOR DISPLAY**





### **INSTALL FITTINGS**

Test report safe for your family



Each link, customer supervision; Every detail will satisfy you.

### PRODUCTION SHOP











### **INSTALL FITTINGS**













Sitting room

Dining room





### ABOUT US

Manufacturer supply · Support customization



PRODUCTION BASE

# PRODUCTION BASE

Main ecological wood decorative panel, solid wood grid board, ecological wood Great Wall board, relief board, U-shaped ceiling, square, wood sound-absorbing board and other products.





### 15,000-SQUARE-METER PLANT

15,000 square meters of production and storage workshop, sufficient supply of goods, multiple production lines at the same time, strong productivity, fast delivery.









### EXPORT CONTAINER

Strength manufacturers, quality assurance, exports to the