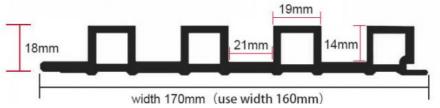

#### Specification

| Item               | Value                          |
|--------------------|--------------------------------|
| Material           | Bamboo Charcoal Wall Wanel     |
| Size               | 1220*2440/2600/2800/3000*5/8mm |
| Length             | Customer's Demand              |
| After-sale Service | Online technical support       |