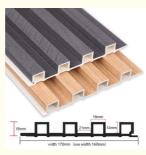

### **Product Specification**

Material: Wood Plastic Composite,PVC
 Application: Office,Indoor, school,hotel

• Size: Customized

Product Name: WPC Fluted Wall Panel

Feature: Waterproof,Fireproof,Environmental
 Function: Waterproof,Moisture-Proof,Fireproof

#### Specification

| Item               | Value                          |
|--------------------|--------------------------------|
| Material           | Bamboo Charcoal Wall Wanel     |
| Size               | 1220*2440/2600/2800/3000*5/8mm |
| Length             | Customer's Demand              |
| After-sale Service | Online technical support       |