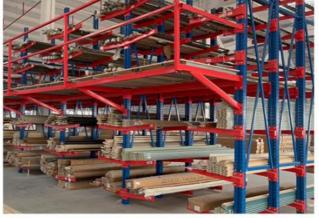

### PRODUCTION SHOP

# PRODUCTION BASE

Main ecological wood decorative panel, solid wood grid board, ecological wood Great Wall board, relief board, U-shaped ceiling, square, wood sound-absorbing board and other products.

### 15,000-SQUARE-METER PLANT

15,000 square meters of production and storage workshop, sufficient supply of goods, multiple production lines at the same time, strong productivity, fast delivery.