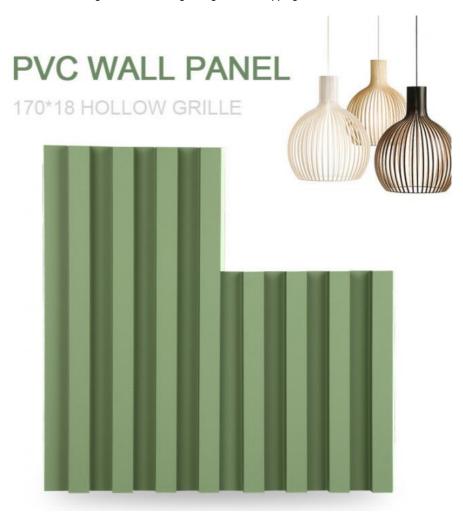

#### Indoor Decoration Waterproof Light Luxury Design Wood-Plastic Grille Wall Panel

Interior decoration waterproof light luxury design wood-plastic grille wall panels, which combine elegance and function, supplemented by waterproof performance, to create a charming and long-lasting interior space. The wall panels feature a sophisticated light luxury design that adds a touch of opulence and sophistication to the walls and enhances the ambience of the space. WPC grid wall panels are designed for practicality, waterproof and moisture-proof. It is effectively waterproof to ensure longevity and resist damage from moisture. The wall panels are designed for easy installation, saving time and effort. Its low-maintenance surface ensures hassle-free cleaning and stress-free enjoyment of your space. The luxurious design exudes sophistication and creates an atmosphere of indulgence and relaxation. Elevate interiors with style and practicality, creating ambiences that resonate with modern sensibilities.

### **COLOR DISPLAY**