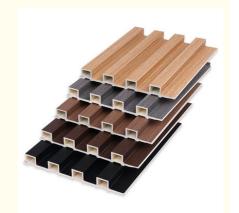

### **Product Specification**

Material: Wood Plastic Composite,PVC
 Application: Office,Indoor, school,hotel

• Size: Customized

Product Name: WPC Fluted Wall Panel

Feature: Waterproof,Fireproof,Environmental
 Function: Waterproof,Moisture-Proof,Fireproof

Package: Pallet+carton Packaging

Color: Customized

• Highlight: Wood Plastic Grille Wall Panel 1220\*3000mm,

Wood Plastic Grille Wall Panel Fluted WPC,

fluted wpc 1220\*3000mm

#### Specification

| Item               | Value                          |
|--------------------|--------------------------------|
| Material           | Bamboo Charcoal Wall Wanel     |
| Size               | 1220*2440/2600/2800/3000*5/8mm |
| Length             | Customer's Demand              |
| After-sale Service | Online technical support       |

#### Advantages

Easy Installation, Environmental Protection, Flexible, Bendable, High Density, foldable. Fireproof + waterproof + Moisture-proof+anti-scratch + Sound-Absorbing, Mould-Proof. Lightweight. Clear textures, Variety of colours, etc.