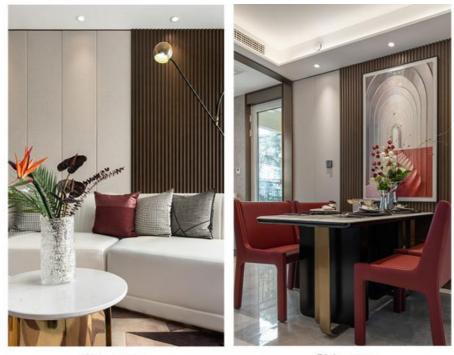

#### More Images

#### Manufacturers Customize Moth-Proof And Eco-Friendly Wood Plastic Grille Wall Panels

Anti-moth and environmentally friendly wood-plastic grille wall panels Amidst the beauty of wood-plastic composites, complemented with anti-moth properties, create an attractive and long-lasting interior space. The siding is moth and termite resistant. Wood-plastic composites are effective at repelling pests, ensuring walls remain pristine and free from pests. The wall panels are made of environmentally friendly wood-plastic composite material, a sustainable choice for interior design. By choosing these panels, you can contribute to reducing your environmental impact while enjoying their unique advantages. Grille Wall Panels feature a sophisticated grid design that adds depth and character to walls. Patterned openings create dimension and visual interest, enhancing the overall aesthetic of a space. The versatile design of WPC grating wall panels can be used in a variety of applications, from wall coverings to decorative accents, adding a touch of elegance and charm to interior spaces. Designed for easy installation, saving time and effort. Its low-maintenance surface ensures hassle-free cleaning, allowing stress-free enjoyment of spaces.