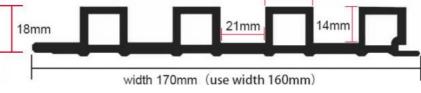

#### Specification

| Item               | Value                          |
|--------------------|--------------------------------|
| Material           | Bamboo Charcoal Wall Wanel     |
| Size               | 1220*2440/2600/2800/3000*5/8mm |
| Length             | Customer's Demand              |
| After-sale Service | Online technical support       |