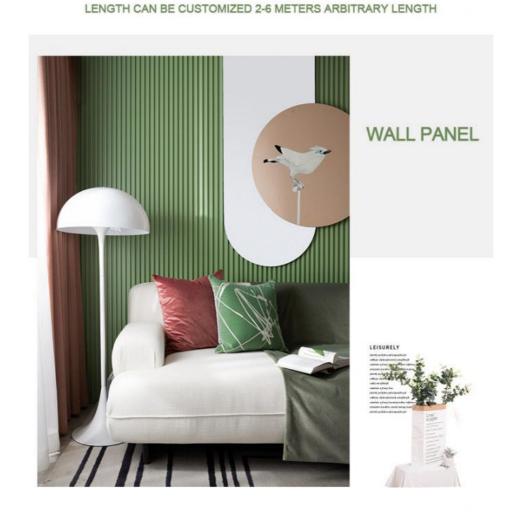

#### Manufacturers Customize Moth-Proof And Eco-Friendly Wood Plastic Grille Wall Panels

Anti-moth and environmentally friendly wood-plastic grille wall panels Amidst the beauty of wood-plastic composites, complemented with anti-moth properties, create an attractive and long-lasting interior space. The siding is moth and termite resistant. Wood-plastic composites are effective at repelling pests, ensuring walls remain pristine and free from pests. The wall panels are made of environmentally friendly wood-plastic composite material, a sustainable choice for interior design. By choosing these panels, you can contribute to reducing your environmental impact while enjoying their unique advantages. Grille Wall Panels feature a sophisticated grid design that adds depth and character to walls. Patterned openings create dimension and visual interest, enhancing the overall aesthetic of a space. The versatile design of WPC grating wall panels can be used in a variety of applications, from wall coverings to decorative accents, adding a touch of elegance and charm to interior spaces. Designed for easy installation, saving time and effort. Its low-maintenance surface ensures hassle-free cleaning, allowing stress-free enjoyment of spaces.

#### Applications

Hotel/Villa/Apartment/Office Building/Bathroom/Dining/Living Room/Shopping Mall,etc.