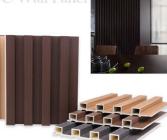

#### More Images

#### Manufacturers Customize Moth-Proof And Eco-Friendly Wood Plastic Grille Wall Panels

Anti-moth and environmentally friendly wood-plastic grille wall panels Amidst the beauty of wood-plastic composites, complemented with anti-moth properties, create an attractive and long-lasting interior space. The siding is moth and termite resistant. Wood-plastic composites are effective at repelling pests, ensuring walls remain pristine and free from pests. The wall panels are made of environmentally friendly wood-plastic composite material, a sustainable choice for interior design. By choosing these panels, you can contribute to reducing your environmental impact while enjoying their unique advantages. Grille Wall Panels feature a sophisticated grid design that adds depth and character to walls. Patterned openings create dimension and visual interest, enhancing the overall aesthetic of a space. The versatile design of WPC grating wall panels can be used in a variety of applications, from wall coverings to decorative accents, adding a touch of elegance and charm to interior spaces. Designed for easy installation, saving time and effort. Its low-maintenance surface ensures hassle-free cleaning, allowing stress-free enjoyment of spaces.