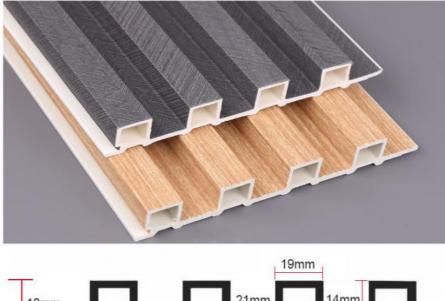

#### Specification

| Item               | Value                          |
|--------------------|--------------------------------|
| Material           | Bamboo Charcoal Wall Wanel     |
| Size               | 1220*2440/2600/2800/3000*5/8mm |
| Length             | Customer's Demand              |
| After-sale Service | Online technical support       |

#### Advantages

Easy Installation, Environmental Protection, Flexible, Bendable, High Density, foldable. Fireproof +waterproof+Moisture-proof+anti-scratch+Sound-Absorbing, Mould-Proof.Lightweight. Clear textures, Variety of colours, etc.