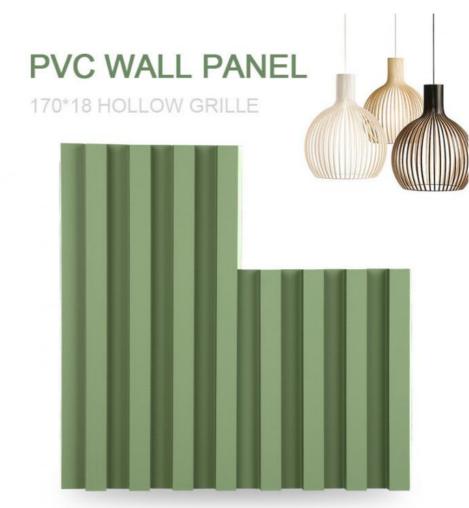

6000 meter per day

- WPC Fluted Wall Panel
  - Waterproof, Fireproof, Environmental
  - Waterproof,Moisture-Proof,Fireproof
- Pallet+carton Packaging
  - Customized
    - Moth Proof wpc fluted panel exterior, Wood Plastic Grille wpc fluted panel exterior, Moth Proof fluted panel wpc

#### Specification

| Item               | Value                          |
|--------------------|--------------------------------|
| Material           | Bamboo Charcoal Wall Wanel     |
| Size               | 1220*2440/2600/2800/3000*5/8mm |
| Length             | Customer's Demand              |
| After-sale Service | Online technical support       |