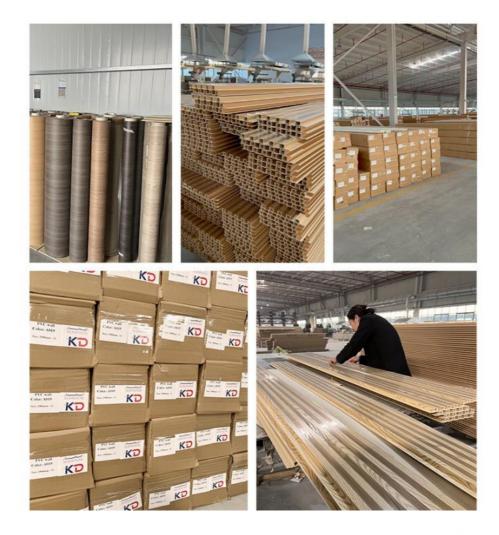

# PRODUCTION SHOP

# **PRODUCTION BASE**

Main ecological wood decorative panel, solid wood grid board, ecological wood Great Wall board, relief board, U-shaped ceiling, square, wood sound-absorbing board and other products.

#### 15,000-SQUARE-METER PLANT

15,000 square meters of production and storage workshop, sufficient supply of goods, multiple production lines at the same time, strong productivity, fast delivery.

#### EXPORT CONTAINER

Strength manufacturers, quality assurance, exports to the world.

Shanghai Zhukang Wood Industry Co., Ltd. has 26 international advanced level production lines and dozens of skilled production and research personnel. The company's main products are: (bamboo charcoal/bamboo) wood veneer panels, ecological wood grille panels, Great