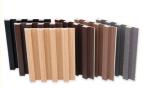

#### More Images

#### Manufacturers Customize Moth-Proof And Eco-Friendly Wood Plastic Grille Wall Panels

Anti-moth and environmentally friendly wood-plastic grille wall panels Amidst the beauty of wood-plastic composites, complemented with anti-moth properties, create an attractive and long-lasting interior space. The siding is moth and termite resistant. Wood-plastic composites are effective at repelling pests, ensuring walls remain pristine and free from pests. The wall panels are made of environmentally friendly wood-plastic composite material, a sustainable choice for interior design. By choosing these panels, you can contribute to reducing your environmental impact while enjoying their unique advantages. Grille Wall Panels feature a sophisticated grid design that adds depth and character to walls. Patterned openings create dimension and visual interest, enhancing the overall aesthetic of a space. The versatile design of WPC grating wall panels can be used in a variety of applications, from wall coverings to decorative accents, adding a touch of elegance and charm to interior spaces. Designed for easy installation, saving time and effort. Its low-maintenance surface ensures hassle-free cleaning, allowing stress-free enjoyment of spaces.