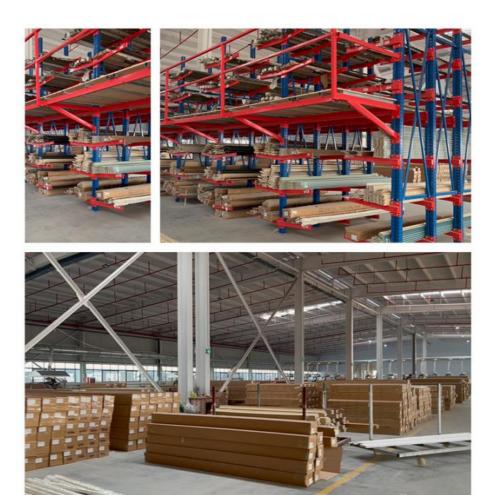

#### 15,000-SQUARE-METER PLANT

15,000 square meters of production and storage workshop, sufficient supply of goods, multiple production lines at the same time, strong productivity, fast delivery.