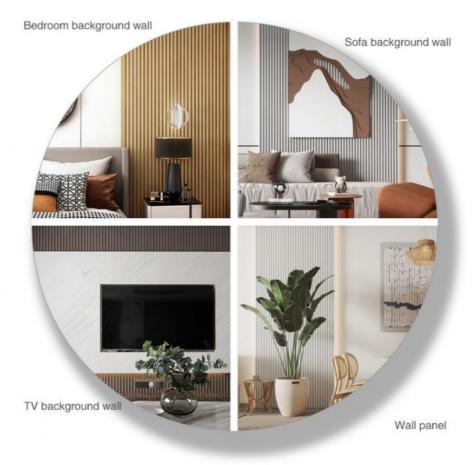

#### More Images

#### Manufacturers Customize Moth-Proof And Eco-Friendly Wood Plastic Grille Wall Panels

Anti-moth and environmentally friendly wood-plastic grille wall panels Amidst the beauty of wood-plastic composites, complemented with anti-moth properties, create an attractive and long-lasting interior space. The siding is moth and termite resistant. Wood-plastic composites are effective at repelling pests, ensuring walls remain pristine and free from pests. The wall panels are made of environmentally friendly wood-plastic composite material, a sustainable choice for interior design. By choosing these panels, you can contribute to reducing your environmental impact while enjoying their unique advantages. Grille Wall Panels feature a sophisticated grid design that adds depth and character to walls. Patterned openings create dimension and visual interest, enhancing the overall aesthetic of a space. The versatile design of WPC grating wall panels can be used in a variety of applications, from wall coverings to decorative accents, adding a touch of elegance and charm to interior spaces. Designed for easy installation, saving time and effort. Its low-maintenance surface ensures hassle-free cleaning, allowing stress-free enjoyment of spaces.