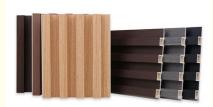

#### More Images

#### Manufacturers Customize Moth-Proof And Eco-Friendly Wood Plastic Grille Wall Panels

Anti-moth and environmentally friendly wood-plastic grille wall panels Amidst the beauty of wood-plastic composites, complemented with anti-moth properties, create an attractive and long-lasting interior space. The siding is moth and termite resistant. Wood-plastic composites are effective at repelling pests, ensuring walls remain pristine and free from pests. The wall panels are made of environmentally friendly wood-plastic composite material, a sustainable choice for interior design. By choosing these panels, you can contribute to reducing your environmental impact while enjoying their unique advantages. Grille Wall Panels feature a sophisticated grid design that adds depth and character to walls. Patterned openings create dimension and visual interest, enhancing the overall aesthetic of a space. The versatile design of WPC grating wall panels can be used in a variety of applications, from wall coverings to decorative accents, adding a touch of elegance and charm to interior spaces. Designed for easy installation, saving time and effort. Its low-maintenance surface ensures hassle-free cleaning, allowing stress-free enjoyment of spaces.