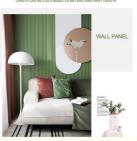

#### Manufacturers Customize Moth-Proof And Eco-Friendly Wood Plastic Grille Wall Panels

Anti-moth and environmentally friendly wood-plastic grille wall panels Amidst the beauty of wood-plastic composites, complemented with anti-moth properties, create an attractive and long-lasting interior space. The siding is moth and termite resistant. Wood-plastic composites are effective at repelling pests, ensuring walls remain pristine and free from pests. The wall panels are made of environmentally friendly wood-plastic composite material, a sustainable choice for interior design. By choosing these panels, you can contribute to reducing your environmental impact while enjoying their unique advantages. Grille Wall Panels feature a sophisticated grid design that adds depth and character to walls. Patterned openings create dimension and visual interest, enhancing the overall aesthetic of a space. The versatile design of WPC grating wall panels can be used in a variety of applications, from wall coverings to decorative accents, adding a touch of elegance and charm to interior spaces. Designed for easy installation, saving time and effort. Its low-maintenance surface ensures hassle-free cleaning, allowing stress-free enjoyment of spaces.

#### Applications

Hotel/Villa/Apartment/Office Building/Bathroom/Dining/Living Room/Shopping Mall,etc.