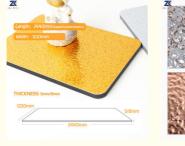

# **Product parameters**

UNDERSTANDING THE PRODUCT

1200mm

Thickness: 5mm/8mm

Kind reminder: Customized products do not return, forget to understand more Contact customer service for communication before purchasing

Note: The length can be customized as 2.6m, 2.8m, 3m, 3.6m, and the thickness is 5/8mm