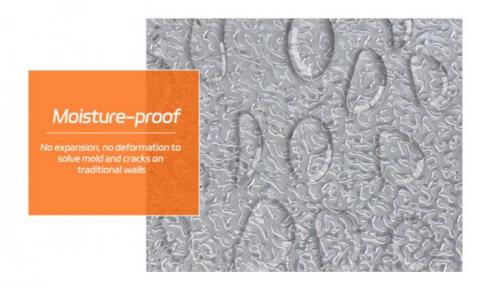

#### Advantages

Easy Installation, Environmental Protection, Flexible, Bendable, High Density, foldable. Fireproof + waterproof + Moisture-proof + anti-scratch + Sound-Absorbing, Mould-Proof. Lightweight. Clear textures, Variety of colours, etc.

Name: Bamboo Charcoal Board

Substrate: Bamboo charcoal, Bamboo wood

Specification: 1220 \* 2440mm \* Thickness: 5mm/8mm

Style: Various decors / OEM / ODM

Features: Waterproof, Moisture-proof, Fireproof

Usage: Hotels, Offices, Exhibition halls, Entertainment, etc