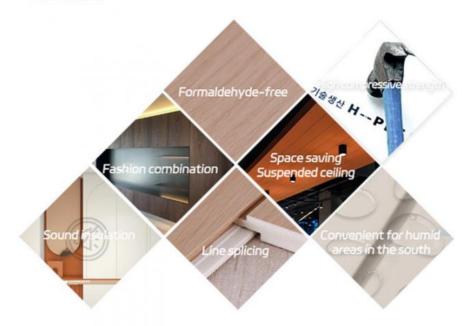

#### Advantages

Easy Installation, Environmental Protection, Flexible, Bendable, High Density, foldable. Fireproof + waterproof + Moisture-proof + anti-scratch + Sound-Absorbing, Mould-Proof. Lightweight. Clear textures, Variety of colours, etc.