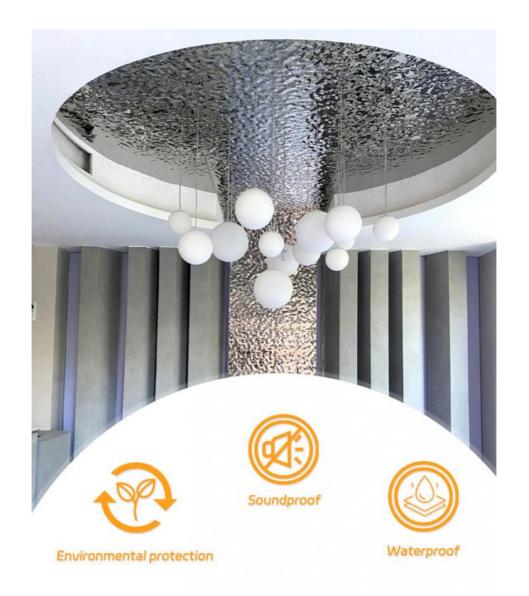

#### Waterproof And Fireproof Bamboo Charcoal Fiber Water Ripple Wall Panel With PUR Glue

Bamboo fiber wall panels are made with sustainable bamboo fibers, making them an environmentally friendly and renewable choice for interior design. By choosing this panel, you can contribute to reducing your environmental impact while enjoying its unique advantages. Bamboo fiber wall panels are designed with practicality in mind and are water and moisture resistant. It is effectively waterproof to ensure longevity and resist damage from moisture. Wall panels add a touch of organic beauty that complements any decor style. Bamboo fiber wall panels are designed for easy installation, saving time and effort. Its low-maintenance surface ensures hassle-free cleaning and stress-free enjoyment of your space. The natural allure of bamboo fibers creates an ambience of tranquility and a connection with nature, adding a touch of sophistication, setting interiors apart with its eco-friendly appeal and immersing yourself in eco-friendly sophistication. Elevate spaces by blending style and environmental responsibility.

#### Advantages

Easy Installation, Environmental Protection, Flexible, Bendable, High Density, foldable. Fireproof + waterproof + Moisture-proof + anti-scratch + Sound-Absorbing, Mould-Proof. Lightweight. Clear textures, Variety of colours, etc.