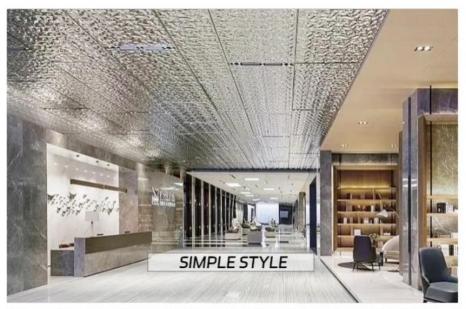

opping Mall,etc.







# **Product parameters**

UNDERSTANDING THE PRODUCT

1200mm





Thickness: 5mm/8mm

Kind reminder: Customized products do not return, forget to understand more Contact customer service for communication before purchasing

Name: Bamboo Charcoal Board

Substrate: Bamboo charcoal, Bamboo wood

Specification: 1220 \* 2440mm \* Thickness: 5mm/8mm

Style: Various decors / OEM / ODM

Features: Waterproof, Moisture-proof, Fireproof

Usage: Hotels, Offices, Exhibition halls, Entertainment, etc

Note: The length can be customized as 2.6m, 2.8m, 3m, 3.6m, and the thickness is 5/8mm









## Color card

COLOR AND STYLE DISPLAY

Support customization / Interested, welcome to consult us









### **EFFECT DISPLAY**

COMFORTABLE AND HEALTHY -

Starting from the wall panel









# **Environmental Protection**

Safety and Health Board



## OUR ADVANTAGE ADVANTAGE

If life is like a battlefield The warmth of returning home cannot be destroyed by inferior walls



### **FOREIGN TRADE EXPORTS**



SHANGLAIZHUOKANG SHANGLUOKANG SHANGLUOKANG SHANGLAIZHUOKANG SHANG SHANGLAIZHUOKANG SHANGLAIZHUOKANG SHANGLAIZHUOKANG SHANGLAIZHUOKANG SHANGLAIZHUOKANG SHANGLAIZHUOKANG SHANG SHANGLAIZHUOKANG SH





## FAQ

Part 01

### Wonder if you accept small orders?

Don't worry. Feel free to contact us. In order to obtain more orders and make it more convenient for our customers, we accept small orders

Part 02

### Can you send products to my country?

Sure, we can. If you do not have your own ship forwarder, we can help you.

Can you do OEM for me? We accept all OEM orders,