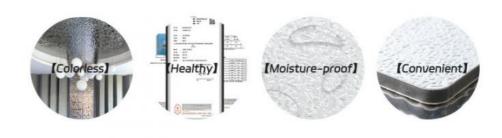

#### Advantages

Easy Installation, Environmental Protection, Flexible, Bendable, High Density, foldable. Fireproof + waterproof + Moisture-proof + anti-scratch + Sound-Absorbing, Mould-Proof. Lightweight. Clear textures, Variety of colours, etc.

# **Environmental Protection**

Safety and Health Board