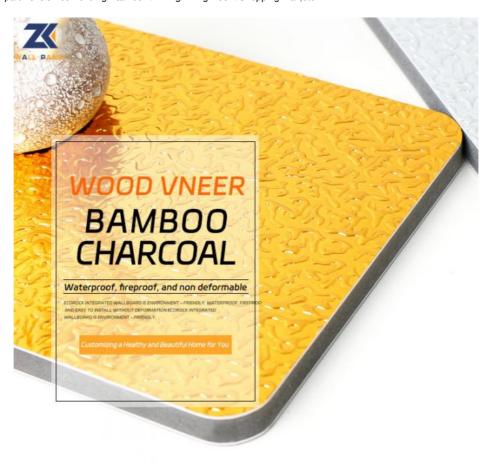

#### Waterproof And Fireproof Bamboo Charcoal Fiber Water Ripple Wall Panel With PUR Glue

Bamboo fiber wall panels are made with sustainable bamboo fibers, making them an environmentally friendly and renewable choice for interior design. By choosing this panel, you can contribute to reducing your environmental impact while enjoying its unique advantages. Bamboo fiber wall panels are designed with practicality in mind and are water and moisture resistant. It is effectively waterproof to ensure longevity and resist damage from moisture. Wall panels add a touch of organic beauty that complements any decor style. Bamboo fiber wall panels are designed for easy installation, saving time and effort. Its low-maintenance surface ensures hassle-free cleaning and stress-free enjoyment of your space. The natural allure of bamboo fibers creates an ambience of tranquility and a connection with nature, adding a touch of sophistication, setting interiors apart with its eco-friendly appeal and immersing yourself in eco-friendly sophistication. Elevate spaces by blending style and environmental responsibility.

#### Advantages

Easy Installation, Environmental Protection, Flexible, Bendable, High Density, foldable. Fireproof + waterproof + Moisture-proof + anti-scratch + Sound-Absorbing, Mould-Proof. Lightweight. Clear textures, Variety of colours, etc.