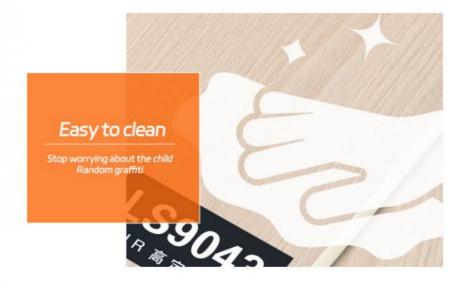

#### Advantages

Easy Installation, Environmental Protection, Flexible, Bendable, High Density, foldable. Fireproof +waterproof+Moisture-proof+anti-scratch+Sound-Absorbing, Mould-Proof.Lightweight. Clear textures, Variety of colours, etc.