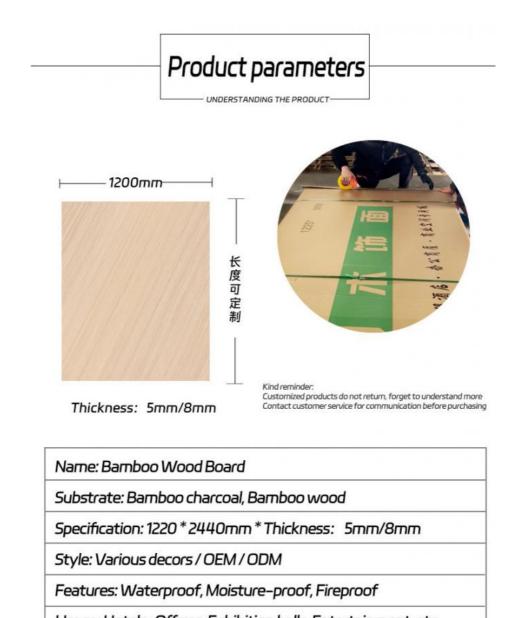

#### Specification

| opeometation       |                                |
|--------------------|--------------------------------|
| Item               | Value                          |
| Material           | Bamboo Charcoal Wall Panel     |
| Size               | 1220*2440/2600/2800/3000*5/8mm |
| Length             | Customer's Demand              |
| After-sale Service | Online technical support       |

#### Applications

Hotel/Villa/Apartment/Office Building/Bathroom/Dining/Living Room/Shopping Mall,etc.

Usage: Hotels, Offices, Exhibition halls, Entertainment, etc

Note: The length can be customized as 2.6m, 2.8m, 3m, 3.6m, and the thickness is 5/8mm