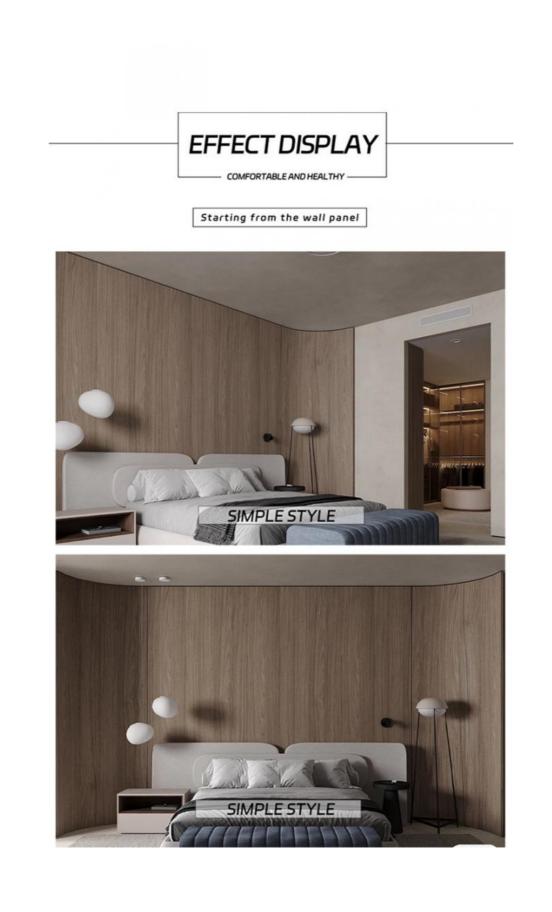

#### More Images

#### Applications

Hotel/Villa/Apartment/Office Building/Bathroom/Dining/Living Room/Shopping Mall,etc.

Usage: Hotels, Offices, Exhibition halls, Entertainment, etc

Note: The length can be customized as 2.6m, 2.8m, 3m, 3.6m, and the thickness is 5/8mm