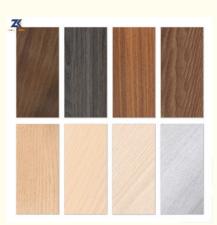

#### More Images

## **Product Specification**

- Material:
- Product Name:
- Feature:
- Usage:
- Color:
- Packing:
- Function:
- Application:
- Highlight:

| Bamboo Charcoal ,Bamboo Wood Fiber                                                       |
|------------------------------------------------------------------------------------------|
| PVC Wall Panel, Decorative Wall Panel                                                    |
| Eco-friendly,Waterproof+ECO-<br>Friendly,Moisture-Proof                                  |
| Administration,Commerce,Entertainment,Hou Wall Panel Decration                           |
| Customized                                                                               |
| Packed By Carton And Pallet                                                              |
| Moisture-Proof,Waterproof,Soundproof,Anti-<br>static                                     |
| Interiors Homes, Interior & Exterior Wall<br>Decoration, school, office, Wall Decoration |
|                                                                                          |