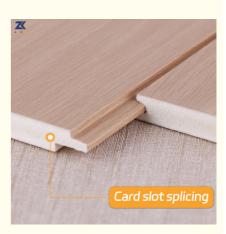

bamboo interior wall panels Flame Retardant, Waterproof Bamboo Fibre Interior Wall Panels, bamboo fibre panel Flame Retardant

#### More Images