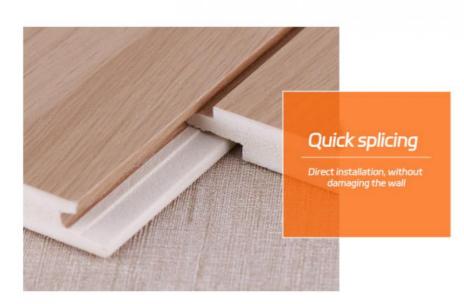

#### Advantages

Easy Installation, Environmental Protection, Flexible, Bendable, High Density, foldable. Fireproof +waterproof+Moisture-proof+anti-scratch+Sound-Absorbing, Mould-Proof.Lightweight. Clear textures, Variety of colours, etc.

#### Applications

Hotel/Villa/Apartment/Office Building/Bathroom/Dining/Living Room/Shopping Mall,etc.

Usage: Hotels, Offices, Exhibition halls, Entertainment, etc

Note: The length can be customized as 2.6m, 2.8m, 3m, 3.6m, and the thickness is 5/8mm