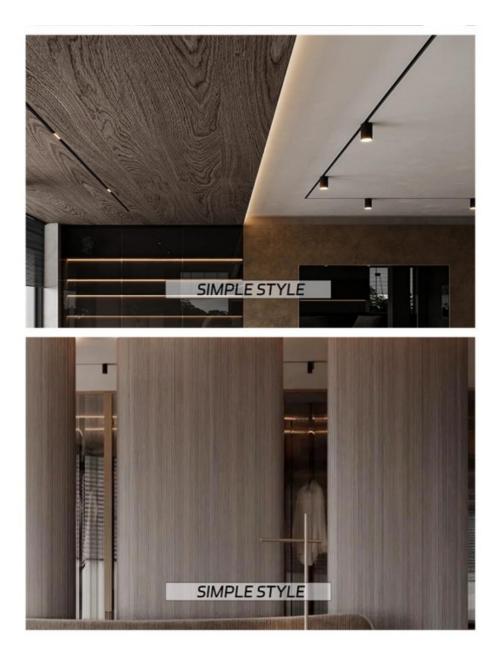

#### More Images

#### Applications

Hotel/Villa/Apartment/Office Building/Bathroom/Dining/Living Room/Shopping Mall,etc.

Usage: Hotels, Offices, Exhibition halls, Entertainment, etc

Note: The length can be customized as 2.6m, 2.8m, 3m, 3.6m, and the thickness is 5/8mm