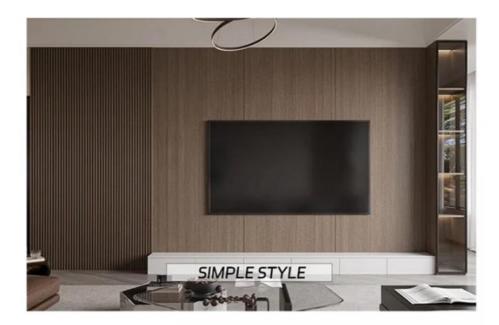

#### More Images

#### Applications

Hotel/Villa/Apartment/Office Building/Bathroom/Dining/Living Room/Shopping Mall,etc.

Usage: Hotels, Offices, Exhibition halls, Entertainment, etc

Note: The length can be customized as 2.6m, 2.8m, 3m, 3.6m, and the thickness is 5/8mm