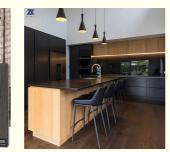

#### Applications

Hotel/Villa/Apartment/Office Building/Bathroom/Dining/Living Room/Shopping Mall,etc.

Usage: Hotels, Offices, Exhibition halls, Entertainment, etc

Note: The length can be customized as 2.6m, 2.8m, 3m, 3.6m, and the thickness is 5/8mm