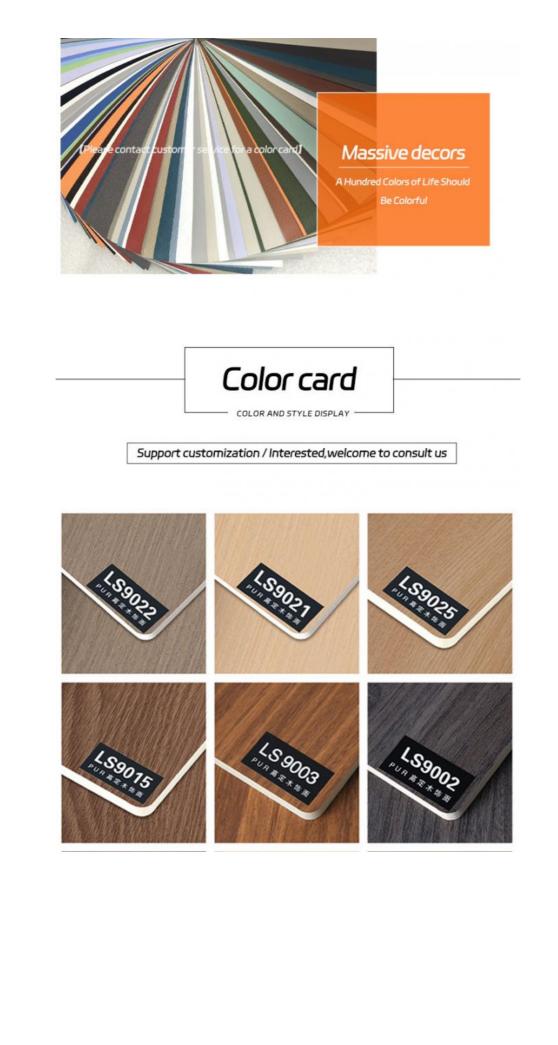

## **Product Specification**

- Material:
- Product Name:
- Feature:
- Usage:
- Color:
- Packing:
- Function:
- Application:
- Highlight:

| Bamboo Charcoal ,Bamboo Wood Fiber                                                       |
|------------------------------------------------------------------------------------------|
| PVC Wall Panel, Decorative Wall Panel                                                    |
| Eco-friendly,Waterproof+ECO-<br>Friendly,Moisture-Proof                                  |
| Administration,Commerce,Entertainment,Hou Wall Panel Decration                           |
| Customized                                                                               |
| Packed By Carton And Pallet                                                              |
| Moisture-Proof,Waterproof,Soundproof,Anti-<br>static                                     |
| Interiors Homes, Interior & Exterior Wall<br>Decoration, school, office, Wall Decoration |
|                                                                                          |