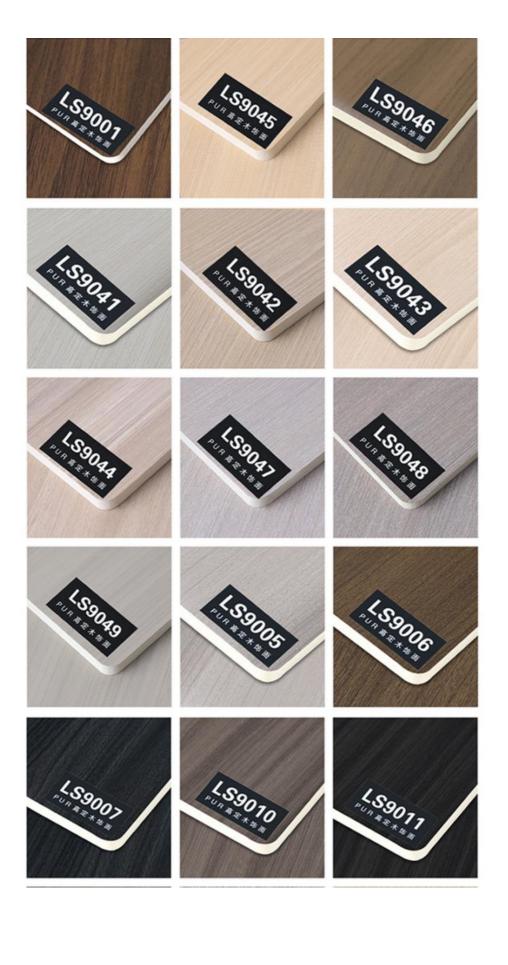

## **Product Specification**

- Material:
- Product Name:
- Feature:
- Usage:
- Color:
- Packing:
- Function:
- Application:
- Highlight:

| Bamboo Charcoal ,Bamboo Wood Fiber                                                       |
|------------------------------------------------------------------------------------------|
| PVC Wall Panel, Decorative Wall Panel                                                    |
| Eco-friendly,Waterproof+ECO-<br>Friendly,Moisture-Proof                                  |
| Administration,Commerce,Entertainment,Hou Wall Panel Decration                           |
| Customized                                                                               |
| Packed By Carton And Pallet                                                              |
| Moisture-Proof,Waterproof,Soundproof,Anti-<br>static                                     |
| Interiors Homes, Interior & Exterior Wall<br>Decoration, school, office, Wall Decoration |
|                                                                                          |