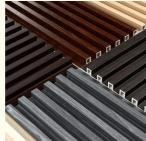

#### More Images

Our Product Introduction

#### **Eco-Friendly High Quality Product Wood Plastic Grooved Wall Panel Grille**

Eco-friendly High Quality Wood Plastic Grooved Wall Panel Grille features a delicate fluted design that adds depth and character to your walls. Grooves create dimension and visual interest, enhancing the overall aesthetic of a space. Board grills are made from eco-friendly wood and plastic, ensuring a responsible and sustainable product. By choosing this grille, you can contribute to reducing your environmental impact while enjoying its high-quality performance. WPC Grooved Wall Panel Grating stands the test of time for exceptional durability. The mix of wood and plastic ensures resistance to abrasion, fading and moisture, making it suitable for a variety of applications. The wall panel grille design is easy to install, saving time and effort. Its low-maintenance surface ensures hassle-free cleaning and stress-free enjoyment of your space. Turn a living or working space into a sustainable oasis. Embrace the beauty of natural textures while expressing environmental awareness. Elevate interiors with style and sustainability to create ambiences that resonate with modern living.