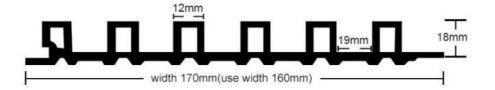

#### Specification

| Item               | Value                          |
|--------------------|--------------------------------|
| Material           | Bamboo Charcoal Wall Wanel     |
| Size               | 1220*2440/2600/2800/3000*5/8mm |
| Length             | Customer's Demand              |
| After-sale Service | Online technical support       |

#### **Applications**

Hotel/Villa/Apartment/Office Building/Bathroom/Dining/Living Room/Shopping Mall,etc.

CROSS SECTIONAL VIEW

SIMPLE DESIGN AND