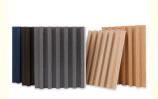

#### More Images

Our Product Introduction

#### **Eco-Friendly High Quality Product Wood Plastic Grooved Wall Panel Grille**

Eco-friendly High Quality Wood Plastic Grooved Wall Panel Grille features a delicate fluted design that adds depth and character to your walls. Grooves create dimension and visual interest, enhancing the overall aesthetic of a space. Board grills are made from eco-friendly wood and plastic, ensuring a responsible and sustainable product. By choosing this grille, you can contribute to reducing your environmental impact while enjoying its high-quality performance. WPC Grooved Wall Panel Grating stands the test of time for exceptional durability. The mix of wood and plastic ensures resistance to abrasion, fading and moisture, making it suitable for a variety of applications. The wall panel grille design is easy to install, saving time and effort. Its low-maintenance surface ensures hassle-free cleaning and stress-free enjoyment of your space. Turn a living or working space into a sustainable oasis. Embrace the beauty of natural textures while expressing environmental awareness. Elevate interiors with style and sustainability to create ambiences that resonate with modern living.