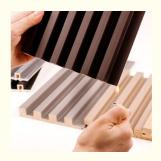

#### More Images

Our Product Introduction

#### **Eco-Friendly High Quality Product Wood Plastic Grooved Wall Panel Grille**

Eco-friendly High Quality Wood Plastic Grooved Wall Panel Grille features a delicate fluted design that adds depth and character to your walls. Grooves create dimension and visual interest, enhancing the overall aesthetic of a space. Board grills are made from eco-friendly wood and plastic, ensuring a responsible and sustainable product. By choosing this grille, you can contribute to reducing your environmental impact while enjoying its high-quality performance. WPC Grooved Wall Panel Grating stands the test of time for exceptional durability. The mix of wood and plastic ensures resistance to abrasion, fading and moisture, making it suitable for a variety of applications. The wall panel grille design is easy to install, saving time and effort. Its low-maintenance surface ensures hassle-free cleaning and stress-free enjoyment of your space. Turn a living or working space into a sustainable oasis. Embrace the beauty of natural textures while expressing environmental awareness. Elevate interiors with style and sustainability to create ambiences that resonate with modern living.