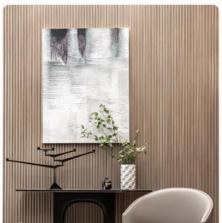

#### More Images

Our Product Introduction

#### **Eco-Friendly High Quality Product Wood Plastic Grooved Wall Panel Grille**

Eco-friendly High Quality Wood Plastic Grooved Wall Panel Grille features a delicate fluted design that adds depth and character to your walls. Grooves create dimension and visual interest, enhancing the overall aesthetic of a space. Board grills are made from eco-friendly wood and plastic, ensuring a responsible and sustainable product. By choosing this grille, you can contribute to reducing your environmental impact while enjoying its high-quality performance. WPC Grooved Wall Panel Grating stands the test of time for exceptional durability. The mix of wood and plastic ensures resistance to abrasion, fading and moisture, making it suitable for a variety of applications. The wall panel grille design is easy to install, saving time and effort. Its low-maintenance surface ensures hassle-free cleaning and stress-free enjoyment of your space. Turn a living or working space into a sustainable oasis. Embrace the beauty of natural textures while expressing environmental awareness. Elevate interiors with style and sustainability to create ambiences that resonate with modern living.