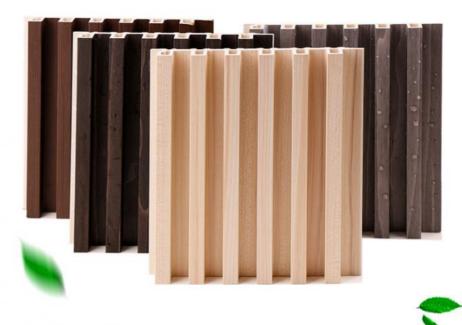

#### More Images

Our Product Introduction

#### **Eco-Friendly High Quality Product Wood Plastic Grooved Wall Panel Grille**

Eco-friendly High Quality Wood Plastic Grooved Wall Panel Grille features a delicate fluted design that adds depth and character to your walls. Grooves create dimension and visual interest, enhancing the overall aesthetic of a space. Board grills are made from eco-friendly wood and plastic, ensuring a responsible and sustainable product. By choosing this grille, you can contribute to reducing your environmental impact while enjoying its high-quality performance. WPC Grooved Wall Panel Grating stands the test of time for exceptional durability. The mix of wood and plastic ensures resistance to abrasion, fading and moisture, making it suitable for a variety of applications. The wall panel grille design is easy to install, saving time and effort. Its low-maintenance surface ensures hassle-free cleaning and stress-free enjoyment of your space. Turn a living or working space into a sustainable oasis. Embrace the beauty of natural textures while expressing environmental awareness. Elevate interiors with style and sustainability to create ambiences that resonate with modern living.