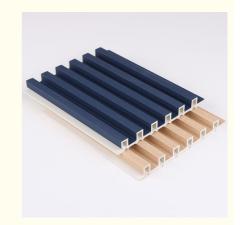

#### **Eco-Friendly High Quality Product Wood Plastic Grooved Wall Panel Grille**

Eco-friendly High Quality Wood Plastic Grooved Wall Panel Grille features a delicate fluted design that adds depth and character to your walls. Grooves create dimension and visual interest, enhancing the overall aesthetic of a space. Board grills are made from eco-friendly wood and plastic, ensuring a responsible and sustainable product. By choosing this grille, you can contribute to reducing your environmental impact while enjoying its high-quality performance. WPC Grooved Wall Panel Grating stands the test of time for exceptional durability. The mix of wood and plastic ensures resistance to abrasion, fading and moisture, making it suitable for a variety of applications. The wall panel grille design is easy to install, saving time and effort. Its low-maintenance surface ensures hassle-free cleaning and stress-free enjoyment of your space. Turn a living or working space into a sustainable oasis. Embrace the beauty of natural textures while expressing environmental awareness. Elevate interiors with style and sustainability to create ambiences that resonate with modern living.

#### **Applications**

Hotel/Villa/Apartment/Office Building/Bathroom/Dining/Living Room/Shopping Mall,etc.

CROSS SECTIONAL VIEW

SIMPLE DESIGN AND