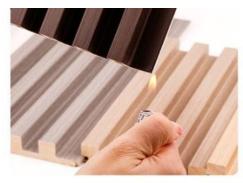

#### More Images

Our Product Introduction

#### **Eco-Friendly High Quality Product Wood Plastic Grooved Wall Panel Grille**

Eco-friendly High Quality Wood Plastic Grooved Wall Panel Grille features a delicate fluted design that adds depth and character to your walls. Grooves create dimension and visual interest, enhancing the overall aesthetic of a space. Board grills are made from eco-friendly wood and plastic, ensuring a responsible and sustainable product. By choosing this grille, you can contribute to reducing your environmental impact while enjoying its high-quality performance. WPC Grooved Wall Panel Grating stands the test of time for exceptional durability. The mix of wood and plastic ensures resistance to abrasion, fading and moisture, making it suitable for a variety of applications. The wall panel grille design is easy to install, saving time and effort. Its low-maintenance surface ensures hassle-free cleaning and stress-free enjoyment of your space. Turn a living or working space into a sustainable oasis. Embrace the beauty of natural textures while expressing environmental awareness. Elevate interiors with style and sustainability to create ambiences that resonate with modern living.