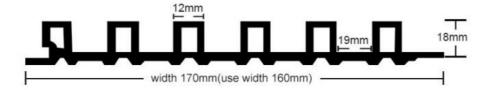

#### Specification

| Item               | Value                          |
|--------------------|--------------------------------|
| Material           | Bamboo Charcoal Wall Wanel     |
| Size               | 1220*2440/2600/2800/3000*5/8mm |
| Length             | Customer's Demand              |
| After-sale Service | Online technical support       |