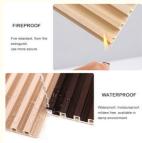

#### RETARDANT

Fire retardant, from fire extinguish, use more secure

### WATERPROOF

Waterproof, moistureproof, mildew free, available in damp environment