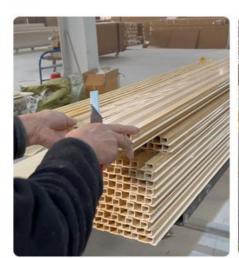

### More Images

#### Factory Direct Selling Natural Anti-Corrosion 3D Wood-Plastic Fluted Wall Panel Grille

Natural Anti-Corrosion 3D WPC Grooved Wall Panel Grating features a sophisticated 3D grooved design that adds depth and visual interest to walls. The unique textured surface creates a charming statement piece that enhances any space. Wall panel grating showcases authentic wood grains and patterns, providing an organic aesthetic that complements any decor style. Wall panel grating is made of high-quality woodplastic composite material, which is naturally anti-corrosion and weather-resistant. It can withstand the influence of the natural environment and is suitable for indoor and outdoor installations. Unleash your creativity with the 3D WPC Grooved Wall Panel Grille. Its versatility allows for a wide range of applications including wall coverings, decorative partitions, ceiling decorations and more. Wall panel grills are designed for easy installation. Its lightweight construction simplifies the process, while its low-maintenance surface ensures longevity and easy cleaning.