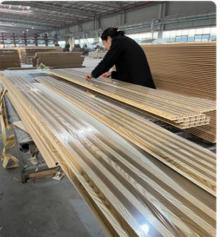

### More Images

#### Factory Direct Selling Natural Anti-Corrosion 3D Wood-Plastic Fluted Wall Panel Grille

Natural Anti-Corrosion 3D WPC Grooved Wall Panel Grating features a sophisticated 3D grooved design that adds depth and visual interest to walls. The unique textured surface creates a charming statement piece that enhances any space. Wall panel grating showcases authentic wood grains and patterns, providing an organic aesthetic that complements any decor style. Wall panel grating is made of high-quality woodplastic composite material, which is naturally anti-corrosion and weather-resistant. It can withstand the influence of the natural environment and is suitable for indoor and outdoor installations. Unleash your creativity with the 3D WPC Grooved Wall Panel Grille. Its versatility allows for a wide range of applications including wall coverings, decorative partitions, ceiling decorations and more. Wall panel grills are designed for easy installation. Its lightweight construction simplifies the process, while its low-maintenance surface ensures longevity and easy cleaning.