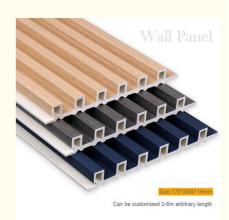

### **Product Specification**

Material: Wood Plastic Composite,PVCApplication: Office,Indoor, school,hotel

• Size: Customized

Product Name: WPC Fluted Wall Panel

Feature: Waterproof,Fireproof,EnvironmentalFunction: Waterproof,Moisture-Proof,Fireproof

Package: Pallet+carton Packaging

Color: Customized

• Highlight: 3D Wood Plastic Fluted Wall Panel,

Wood Plastic Fluted Wall Panel Grille,

**Anti Corrosion Wood Plastic Fluted Wall Panel** 