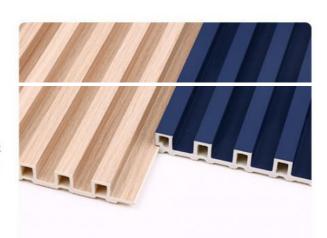

#### Factory Direct Selling Natural Anti-Corrosion 3D Wood-Plastic Fluted Wall Panel Grille

Natural Anti-Corrosion 3D WPC Grooved Wall Panel Grating features a sophisticated 3D grooved design that adds depth and visual interest to walls. The unique textured surface creates a charming statement piece that enhances any space. Wall panel grating showcases authentic wood grains and patterns, providing an organic aesthetic that complements any decor style. Wall panel grating is made of high-quality woodplastic composite material, which is naturally anti-corrosion and weather-resistant. It can withstand the influence of the natural environment and is suitable for indoor and outdoor installations. Unleash your creativity with the 3D WPC Grooved Wall Panel Grille. Its versatility allows for a wide range of applications including wall coverings, decorative partitions, ceiling decorations and more. Wall panel grills are designed for easy installation. Its lightweight construction simplifies the process, while its low-maintenance surface ensures longevity and easy cleaning.

#### **Applications**

Hotel/Villa/Apartment/Office Building/Bathroom/Dining/Living Room/Shopping Mall,etc.

CROSS SECTIONAL VIEW

SIMPLE DESIGN AND