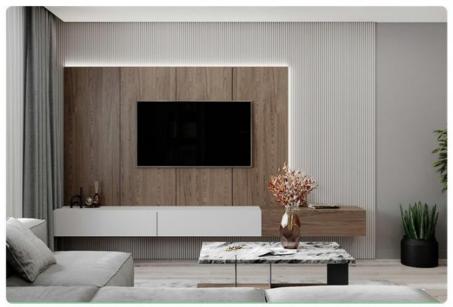

#### Factory Direct Selling Natural Anti-Corrosion 3D Wood-Plastic Fluted Wall Panel Grille

Natural Anti-Corrosion 3D WPC Grooved Wall Panel Grating features a sophisticated 3D grooved design that adds depth and visual interest to walls. The unique textured surface creates a charming statement piece that enhances any space. Wall panel grating showcases authentic wood grains and patterns, providing an organic aesthetic that complements any decor style. Wall panel grating is made of high-quality woodplastic composite material, which is naturally anti-corrosion and weather-resistant. It can withstand the influence of the natural environment and is suitable for indoor and outdoor installations. Unleash your creativity with the 3D WPC Grooved Wall Panel Grille. Its versatility allows for a wide range of applications including wall coverings, decorative partitions, ceiling decorations and more. Wall panel grills are designed for easy installation. Its lightweight construction simplifies the process, while its low-maintenance surface ensures longevity and easy cleaning.

# SCENE DISPLAY

SUPPORT FOR CUSTOM

Can be used for TV setting wall Sofa setting wall Hallway Wall panel and other decoration

**CERTIFICATE REPORT** 