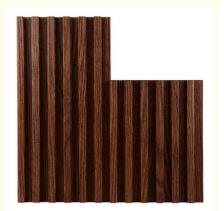

#### Factory Direct Selling Natural Anti-Corrosion 3D Wood-Plastic Fluted Wall Panel Grille

Natural Anti-Corrosion 3D WPC Grooved Wall Panel Grating features a sophisticated 3D grooved design that adds depth and visual interest to walls. The unique textured surface creates a charming statement piece that enhances any space. Wall panel grating showcases authentic wood grains and patterns, providing an organic aesthetic that complements any decor style. Wall panel grating is made of high-quality woodplastic composite material, which is naturally anti-corrosion and weather-resistant. It can withstand the influence of the natural environment and is suitable for indoor and outdoor installations. Unleash your creativity with the 3D WPC Grooved Wall Panel Grille. Its versatility allows for a wide range of applications including wall coverings, decorative partitions, ceiling decorations and more. Wall panel grills are designed for easy installation. Its lightweight construction simplifies the process, while its low-maintenance surface ensures longevity and easy cleaning.