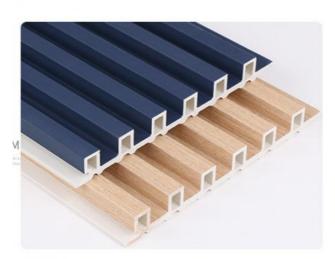

#### Factory Direct Selling Natural Anti-Corrosion 3D Wood-Plastic Fluted Wall Panel Grille

Natural Anti-Corrosion 3D WPC Grooved Wall Panel Grating features a sophisticated 3D grooved design that adds depth and visual interest to walls. The unique textured surface creates a charming statement piece that enhances any space. Wall panel grating showcases authentic wood grains and patterns, providing an organic aesthetic that complements any decor style. Wall panel grating is made of high-quality woodplastic composite material, which is naturally anti-corrosion and weather-resistant. It can withstand the influence of the natural environment and is suitable for indoor and outdoor installations. Unleash your creativity with the 3D WPC Grooved Wall Panel Grille. Its versatility allows for a wide range of applications including wall coverings, decorative partitions, ceiling decorations and more. Wall panel grills are designed for easy installation. Its lightweight construction simplifies the process, while its low-maintenance surface ensures longevity and easy cleaning.

#### Specification

| Item               | Value                          |
|--------------------|--------------------------------|
| Material           | Bamboo Charcoal Wall Wanel     |
| Size               | 1220*2440/2600/2800/3000*5/8mm |
| Length             | Customer's Demand              |
| After-sale Service | Online technical support       |