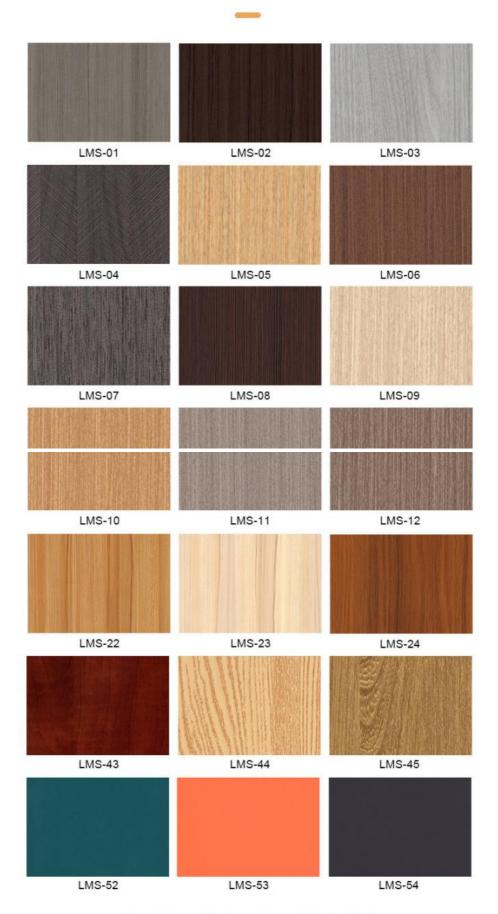

| 1220*2440/2600/2800/3000*5/8mm |
| Length             | Customer's Demand              |
| After-sale Service | Online technical support       |

#### Advantages

Easy Installation, Environmental Protection, Flexible, Bendable, High Density, foldable. Fireproof + waterproof + Moisture-proof + anti-scratch + Sound - Absorbing, Mould - Proof. Lightweight. Clear textures, Variety of colours, etc.

#### **Applications**

Hotel/Villa/Apartment/Office Building/Bathroom/Dining/Living Room/Shopping Mall,etc.



# CAREFULLY SELECTED MATERIALS INGENUITY QUALITY



Hard material



Green health



Easy to install



Stain resistance



waterproof



Retardant

### **Product information**





Conventional length 3 meters, can be customized 2-6 meters arbitrary length

# Color display



▲ Please consult customer service for more colors

# Product details



### HIGH QUALITY RAW MATERIAL

Carefully selected high-quality raw materials, quality clear to see,trustworthy.



The product has good waterproof, moistureproof, flame retardant, anti-fouling and easy to clean, a wet rag can be clean as new.



### EASY TO INSTALL

Easy to install, seamless splicing, save time and effort more worry.





# Inspection certificate

The product through the national authority testing certification





# Installation effect

Suitable for multiple scenes, beautiful installation effect





















Company Profile

# PRODUCTION BASE

Main ecological wood decorative panel, solid wood grid board, ecological wood Great Wall board, relief board, U-shaped ceiling, square, wood sound-ab