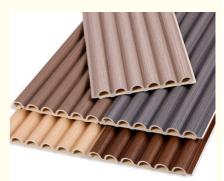

rd**

### **Basic Information**

. Place of Origin: China . Brand Name: zhuokang ISO9001 · Certification: Model Number: customizable • Minimum Order Quantity: Negotiate • Price: Contact us

· Packaging Details: Pallet+Carton Packaging

• Delivery Time: 5-8 work days

Payment Terms: L/C, D/A, D/P, T/T, Western Union,

MoneyGram

. Supply Ability: 6000 meter per day



### **Product Specification**

• Material: Wood-plastic Composite Environmental

Feature: Waterproof And Fireproof Moisture-proof

**Customer Require** Color:

Size: **Customized Sizes Support** 

• Style: Modern Luxury

. Thickness: 15mm

WPC Wall Panel • Product Name:

· Certificate: ISO9001

• Highlight: 15mm Interior Decoration Wall Panel,

Interior Decoration PVC Wood Plastic Arc Board

, 15mm PVC Wood Plastic Arc Board



PVC WALL PANEL

### More Images





### **Product Description**

#### Modern Light Luxury Interior Decoration PVC Wood Plastic Arc Board Wall Panel

PVC wood plastic curved board wall panels have a delicate curved board texture, which can add depth and character to the wall. Fluid lines create captivating visual elements that enhance the overall aesthetic of the interior. Wall panels are made of high quality PVC wood plastic composite material for durability. The combination of PVC and wood ensures excellent durability, making it resistant to abrasion, fading and moisture. Exuding sophistication, the curved plank wall panel harmoniously blends opulence and simplicity. Whether used as an accent wall, decorative focal point or artful fixture, their versatility allows you to create persona