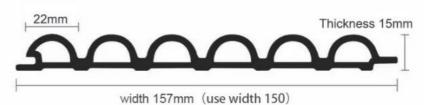

### **Product Specification**

• Material: Wood-plastic Composite Environmental

Feature: Waterproof And Fireproof Moisture-proof

**Customer Require** Color:

Size: **Customized Sizes Support** 

• Style: Modern Luxury

. Thickness: 15mm

WPC Wall Panel • Product Name:

· Certificate: ISO9001

• Highlight: 15mm Interior Decoration Wall Panel,

Interior Decoration PVC Wood Plastic Arc Board

, 15mm PVC Wood Plastic Arc Board

PVC WALL PANEL

#### Specification

| Item               | Value                          |
|--------------------|--------------------------------|
| Material           | Bamboo Charcoal Wall Wanel     |
| Size               | 1220*2440/2600/2800/3000*5/8mm |
| Length             | Customer's Demand              |
| After-sale Service | Online technical support       |