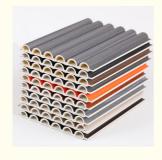

Place of Origin: China . Brand Name: zhuokang ISO9001 · Certification: Model Number: customizable • Minimum Order Quantity: Negotiate • Price: Contact us

· Packaging Details: Pallet+Carton Packaging

• Delivery Time: 5-8 work days

Payment Terms: L/C, D/A, D/P, T/T, Western Union,

MoneyGram

. Supply Ability: 6000 meter per day



### **Product Specification**

• Material: Wood-plastic Composite Environmental

Feature: Waterproof And Fireproof Moisture-proof

**Customer Require** Color:

Size: **Customized Sizes Support** 

• Style: Modern Luxury

. Thickness: 15mm

WPC Wall Panel • Product Name:

· Certificate: ISO9001

• Highlight: 15mm Interior Decoration Wall Panel,

Interior Decoration PVC Wood Plastic Arc Board

, 15mm PVC Wood Plastic Arc Board



PVC WALL PANEL

### More Images





### **Product Description**

#### Modern Light Luxury Interior Decoration PVC Wood Plastic Arc Board Wall Panel

PVC wood plastic curved board wall panels have a delicate curved board texture, which can add depth and character to the wall. Fluid lines create captivating visual elements that enhance the overall aesthetic of the interior. Wall panels are made of high quality PVC wood plastic composite material for durability. The combination of PVC and wood ensures excellent durability, making it resistant to abrasion, fading and moisture. Exuding sophistication, the curved plank wall panel harmoniously blends opulence and simplicity. Whether used as an accent wall, decorative focal point or artful fixture, their versatility allows you to create personalized spaces that resonate with mod