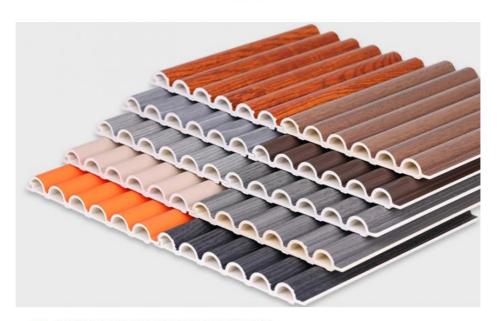

# Color display

▲ Please consult customer service for more colors

#### Modern Light Luxury Interior Decoration PVC Wood Plastic Arc Board Wall Panel

PVC wood plastic curved board wall panels have a delicate curved board texture, which can add depth and character to the wall. Fluid lines create captivating visual elements that enhance the overall aesthetic of the interior. Wall panels are made of high quality PVC wood plastic composite material for durability. The combination of PVC and wood ensures excellent durability, making it resistant to abrasion, fading and moisture. Exuding sophistication, the curved plank wall panel harmoniously blends opulence and simplicity. Whether used as an accent wall, decorative focal point or artful fixture, their versatility allows you to create personalized spaces that resonate with modern luxury. The wall panels are designed for easy installation, saving time and effort. Its low-maintenance surface ensures hassle-free cleaning so you can enjoy your space stress-free. Spaces have been redesigned in a refined manner to create ambiences that reflect contemporary taste and an appreciation for refined living.