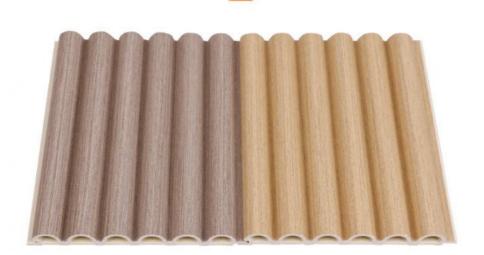

--------------------------------|
| Material           | Bamboo Charcoal Wall Wanel     |
| Size               | 1220*2440/2600/2800/3000*5/8mm |
| Length             | Customer's Demand              |
| After-sale Service | Online technical support       |

#### Advantages

Easy Installation, Environmental Protection, Flexible, Bendable, High Density, foldable. Fireproof + waterproof + Moisture-proof + anti-scratch + Sound - Absorbing, Mould - Proof. Lightweight. Clear textures, Variety of colours, etc.

#### **Applications**

Hotel/Villa/Apartment/Office Building/Bathroom/Dining/Living Room/Shopping Mall,etc.



# CAREFULLY SELECTED MATERIALS INGENUITY QUALITY



Hard material



Green health



Easy to install



Stain resistance



waterproof



Retardant

### **Product information**





Conventional length 3 meters, can be customized 2-6 meters arbitrary length

# Color display



▲ Please consult customer service for more colors

# Product details



### HIGH QUALITY RAW MATERIAL

Carefully selected high-quality raw materials, quality clear to see,trustworthy.



The product has good waterproof, moistureproof, flame retardant, anti-fouling and easy to clean, a wet rag can be clean as new.



### EASY TO INSTALL

Easy to install, seamless splicing, save time and effort more worry.





# Inspection certificate

The product through the national authority testing certification





# Installation effect

Suitable for multiple scenes, beautiful installation effect





















Company Profile

# PRODUCTION BASE

Main ecological wood decorative panel, solid wood g