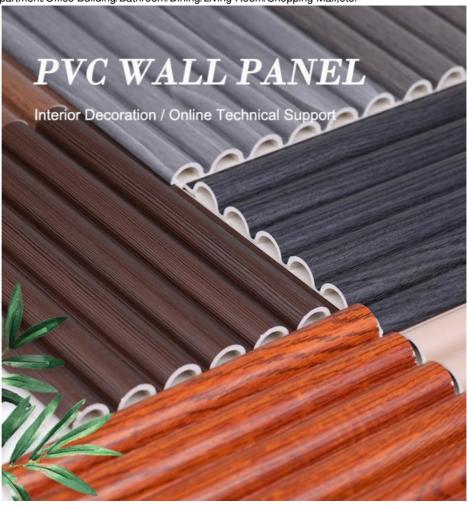

#### Modern Light Luxury Interior Decoration PVC Wood Plastic Arc Board Wall Panel

PVC wood plastic curved board wall panels have a delicate curved board texture, which can add depth and character to the wall. Fluid lines create captivating visual elements that enhance the overall aesthetic of the interior. Wall panels are made of high quality PVC wood plastic composite material for durability. The combination of PVC and wood ensures excellent durability, making it resistant to abrasion, fading and moisture. Exuding sophistication, the curved plank wall panel harmoniously blends opulence and simplicity. Whether used as an accent wall, decorative focal point or artful fixture, their versatility allows you to create personalized spaces that resonate with modern luxury. The wall panels are designed for easy installation, saving time and effort. Its low-maintenance surface ensures hassle-free cleaning so you can enjoy your space stress-free. Spaces have been redesigned in a refined manner to create ambiences that reflect contemporary taste and an appreciation for refined living.

#### **Applications**

Hotel/Villa/Apartment/Office Building/Bathroom/Dining/Living Room/Shopping Mall,etc.