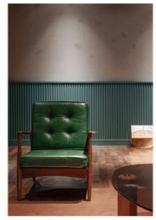

### More Images

Our Product Introduction

#### **Environmentally Friendly Moisture proof Curved WPC Wood Panel 15mm Wall Panel**

WPC curved panels are a combination of sustainable development and innovation. The wall panels are made from ecofriendly wood and plastic, ensuring a responsible and sustainable product. Eco-friendly means that the manufacturing process of the wall panels and the materials used in the construction are environmentally friendly, and by choosing these panels you can contribute to reducing the negative impact on the environment. The unique curved panel design adds a touch of elegance and sophistication to the wall. Curves create dynamic visual elements that enhance the overall aesthetics of interior spaces. Wall panels are made of wood plastic composite (WPC). Such composites typically combine recycled wood fibers or pellets with recycled or virgin thermoplastics such as polyethylene or polypropylene. By using recycled materials, the panel reduces its environmental impact and helps minimize waste.

#### Applications

Hotel/Villa/Apartment/Office Building/Bathroom/Dining/Living Room/Shopping Mall,etc.