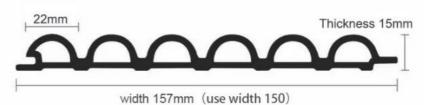

. Thickness: 15mm

WPC Wall Panel • Product Name:

· Certificate: ISO9001

Curved WPC Wood Panel, • Highlight:

WPC curved panels 15mm,

Moisture Proof WPC curved panels

#### Specification

| Item               | Value                          |
|--------------------|--------------------------------|
| Material           | WPC Wall Panel                 |
| Size               | 1220*2440/2600/2800/3000*5/8mm |
| Length             | Customer's Demand              |
| After-sale Service | Online technical support       |