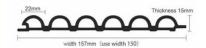

. Thickness: 15mm

WPC Wall Panel • Product Name:

· Certificate: ISO9001

Curved WPC Wood Panel, • Highlight:

WPC curved panels 15mm,

Moisture Proof WPC curved panels

#### Specification

| Item               | Value                          |
|--------------------|--------------------------------|
| Material           | WPC Wall Panel                 |
| Size               | 1220*2440/2600/2800/3000*5/8mm |
| Length             | Customer's Demand              |
| After-sale Service | Online technical support       |