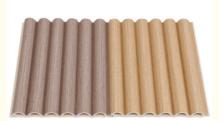

### **Environmentally Friendly Moisture proof Curved WPC Wood Panel 15mm Wall Panel**

### **Basic Information**

. Place of Origin: China Brand Name: zhuokang · Certification: ISO9001 Model Number: customizable • Minimum Order Quantity: Negotiate • Price: Contact us

· Packaging Details: Pallet+Carton Packaging

• Delivery Time: 5-8 work days

Payment Terms: L/C, D/A, D/P, T/T, Western Union,

MoneyGram

. Supply Ability: 6000 meter per day





### **Product Specification**

• Material: Wood-plastic Composite Environmental

Feature: Waterproof And Fireproof Moisture-proof

**Customer Require** Color:

Size: **Customized Sizes Support** 

• Style: Modern Luxury

. Thickness: 15mm

WPC Wall Panel • Product Name:

· Certificate: ISO9001

Curved WPC Wood Panel, • Highlight:

WPC curved panels 15mm,

Moisture Proof WPC curved panels



### More Images





Our Product Introduction

### **Product Description**

#### **Environmentally Friendly Moisture proof Curved WPC Wood Panel 15mm Wall Panel**

WPC curved panels are a combination of sustainable development and innovation. The wall panels are made from ecofriendly wood and plastic, ensuring a responsible and sustainable product. Eco-friendly means that the manufacturing process o