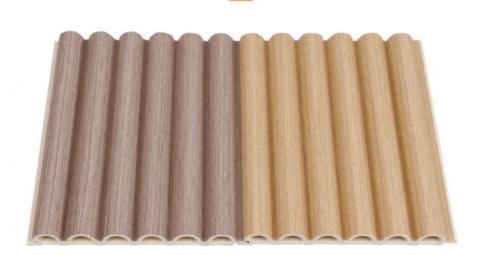

---------|--------------------------------|
| Material           | WPC Wall Panel                 |
| Size               | 1220*2440/2600/2800/3000*5/8mm |
| Length             | Customer's Demand              |
| After-sale Service | Online technical support       |

#### Advantages

Easy Installation, Environmental Protection, Flexible, Bendable, High Density, foldable. Fireproof + waterproof + Moisture-proof+anti-scratch + Sound-Absorbing, Mould-Proof. Lightweight. Clear textures, Variety of colours, etc.

#### Applications

Hotel/Villa/Apartment/Office Building/Bathroom/Dining/Living Room/Shopping Mall,etc.



# CAREFULLY SELECTED MATERIALS INGENUITY QUALITY



Hard material



Green health



Easy to install



Stain resistance



waterproof



Retardant

### **Product information**





Conventional length 3 meters, can be customized 2-6 meters arbitrary length

# Color display



▲ Please consult customer service for more colors

## Product details



### HIGH QUALITY RAW MATERIAL

Carefully selected high-quality raw materials, quality clear to see,trustworthy.



The product has good waterproof, moistureproof, flame retardant, anti-fouling and easy to clean, a wet rag can be clean as new.



### EASY TO INSTALL

Easy to install, seamless splicing, save time and effort more worry.





# Inspection certificate

The product through the national authority testing certification





## Installation effect

Suitable for multiple scenes, beautiful installation effect





















Company Profile

# PRODUCTION BASE

Main ecological wood decorative panel, solid wood