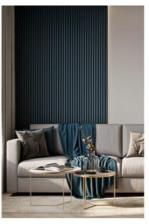

### More Images

Our Product Introduction

#### **Environmentally Friendly Moisture proof Curved WPC Wood Panel 15mm Wall Panel**

WPC curved panels are a combination of sustainable development and innovation. The wall panels are made from ecofriendly wood and plastic, ensuring a responsible and sustainable product. Eco-friendly means that the manufacturing process of the wall panels and the materials used in the construction are environmentally friendly, and by choosing these panels you can contribute to reducing the negative impact on the environment. The unique curved panel design adds a touch of elegance and sophistication to the wall. Curves create dynamic visual elements that enhance the overall aesthetics of interior spaces. Wall panels are made of wood plastic composite (WPC). Such composites typically combine recycled wood fibers or pellets with recycled or virgin thermoplastics such as polyethylene or polypropylene. By using recycled materials, the panel reduces its environmental impact and helps minimize waste.

#### Applications

Hotel/Villa/Apartment/Office Building/Bathroom/Dining/Living Room/Shopping Mall,etc.