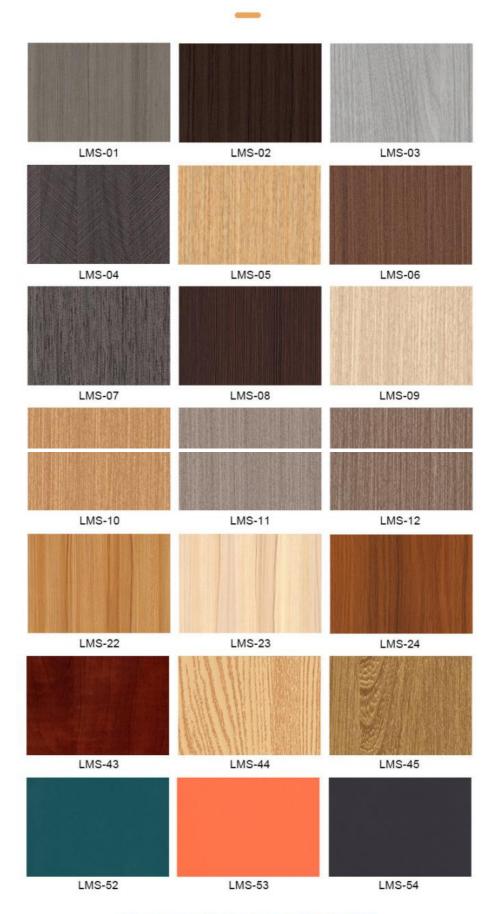

|
| Size               | 1220*2440/2600/2800/3000*5/8mm |
| Length             | Customer's Demand              |
| After-sale Service | Online technical support       |

#### Advantages

Easy Installation, Environmental Protection, Flexible, Bendable, High Density, foldable. Fireproof + waterproof + Moisture-proof+anti-scratch + Sound-Absorbing, Mould-Proof. Lightweight. Clear textures, Variety of colours, etc.

#### Applications

Hotel/Villa/Apartment/Office Building/Bathroom/Dining/Living Room/Shopping Mall,etc.



# CAREFULLY SELECTED MATERIALS INGENUITY QUALITY



Hard material



Green health



Easy to install



Stain resistance



waterproof



Retardant

### **Product information**





Conventional length 3 meters, can be customized 2-6 meters arbitrary length

# Color display



▲ Please consult customer service for more colors

## Product details



### HIGH QUALITY RAW MATERIAL

Carefully selected high-quality raw materials, quality clear to see,trustworthy.



The product has good waterproof, moistureproof, flame retardant, anti-fouling and easy to clean, a wet rag can be clean as new.



### EASY TO INSTALL

Easy to install, seamless splicing, save time and effort more worry.





# Inspection certificate

The product through the national authority testing certification





## Installation effect

Suitable for multiple scenes, beautiful installation effect





















Company Profile

# PRODUCTION BASE

Main ecological wood decorative panel, solid wood grid board, ecological wood Great Wall board, relief board, U-shaped ceiling, square, wood sound-