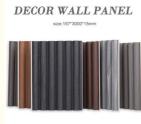

nel 15mm Wall Panel**

### **Basic Information**

. Place of Origin: China Brand Name: zhuokang · Certification: ISO9001 Model Number: customizable • Minimum Order Quantity: Negotiate • Price: Contact us

· Packaging Details: Pallet+Carton Packaging

• Delivery Time: 5-8 work days

Payment Terms: L/C, D/A, D/P, T/T, Western Union,

MoneyGram

. Supply Ability: 6000 meter per day





### **Product Specification**

• Material: Wood-plastic Composite Environmental

Feature: Waterproof And Fireproof Moisture-proof

**Customer Require** Color:

Size: **Customized Sizes Support** 

• Style: Modern Luxury

. Thickness: 15mm

WPC Wall Panel • Product Name:

· Certificate: ISO9001

Curved WPC Wood Panel, • Highlight:

WPC curved panels 15mm,

Moisture Proof WPC curved panels



### More Images





Our Product Introduction

### **Product Description**

#### **Environmentally Friendly Moisture proof Curved WPC Wood Panel 15mm Wall Panel**

WPC curved panels are a combination of sustainable development and innovation. The wall panels are made from ecofriendly wood and plastic, ensuring a responsible and sustainable product. Eco-friendly means that the manufacturing process of the wall panels and the materials used in the construction are environmentally friendly, and by choosing these panels you can contribute to reducing the negative impact on the environment. The unique curved panel design adds a touch of elegance and sophistication to the wall. Curves create dynamic visual elements that enhance the overall aesthetics of interior spaces. Wall panels are made of wood plastic composi