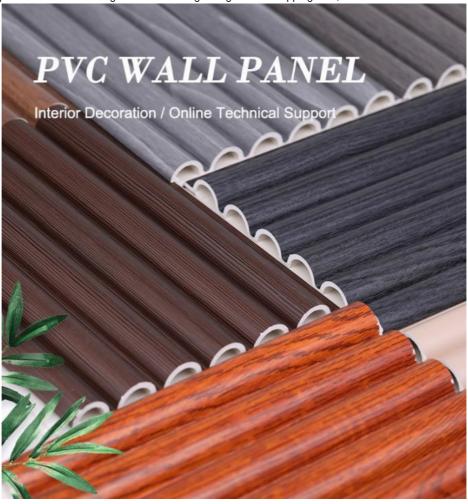

#### **Environmentally Friendly Moisture proof Curved WPC Wood Panel 15mm Wall Panel**

WPC curved panels are a combination of sustainable development and innovation. The wall panels are made from ecofriendly wood and plastic, ensuring a responsible and sustainable product. Eco-friendly means that the manufacturing process of the wall panels and the materials used in the construction are environmentally friendly, and by choosing these panels you can contribute to reducing the negative impact on the environment. The unique curved panel design adds a touch of elegance and sophistication to the wall. Curves create dynamic visual elements that enhance the overall aesthetics of interior spaces. Wall panels are made of wood plastic composite (WPC). Such composites typically combine recycled wood fibers or pellets with recycled or virgin thermoplastics such as polyethylene or polypropylene. By using recycled materials, the panel reduces its environmental impact and helps minimize waste.

#### Advantages

Easy Installation, Environmental Protection, Flexible, Bendable, High Density, foldable. Fireproof + waterproof + Moisture-proof+anti-scratch + Sound-Absorbing, Mould-Proof. Lightweight. Clear textures, Variety of colours, etc.