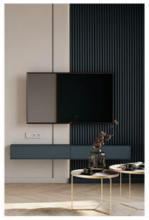

### More Images

Our Product Introduction

#### **Environmentally Friendly Moisture proof Curved WPC Wood Panel 15mm Wall Panel**

WPC curved panels are a combination of sustainable development and innovation. The wall panels are made from ecofriendly wood and plastic, ensuring a responsible and sustainable product. Eco-friendly means that the manufacturing process of the wall panels and the materials used in the construction are environmentally friendly, and by choosing these panels you can contribute to reducing the negative impact on the environment. The unique curved panel design adds a touch of elegance and sophistication to the wall. Curves create dynamic visual elements that enhance the overall aesthetics of interior spaces. Wall panels are made of wood plastic composite (WPC). Such composites typically combine recycled wood fibers or pellets with recycled or virgin thermoplastics such as polyethylene or polypropylene. By using recycled materials, the panel reduces its environmental impact and helps minimize waste.

#### Applications

Hotel/Villa/Apartment/Office Building/Bathroom/Dining/Living Room/Shopping Mall,etc.