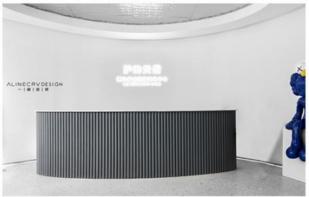

#### **Environmentally Friendly Moisture proof Curved WPC Wood Panel 15mm Wall Panel**

WPC curved panels are a combination of sustainable development and innovation. The wall panels are made from ecofriendly wood and plastic, ensuring a responsible and sustainable product. Eco-friendly means that the manufacturing process of the wall panels and the materials used in the construction are environmentally friendly, and by choosing these panels you can contribute to reducing the negative impact on the environment. The unique curved panel design adds a touch of elegance and sophistication to the wall. Curves create dynamic visual elements that enhance the overall aesthetics of interior spaces. Wall panels are made of wood plastic composite (WPC). Such composites typically combine recycled wood fibers or pellets with recycled or virgin thermoplastics such as polyethylene or polypropylene. By using recycled materials, the panel reduces its environmental impact and helps minimize waste.

#### Advantages

Easy Installation, Environmental Protection, Flexible, Bendable, High Density, foldable. Fireproof + waterproof + Moisture-proof+anti-scratch + Sound-Absorbing, Mould-Proof. Lightweight. Clear textures, Variety of colours, etc.

#### Applications

Hotel/Villa/Apartment/Office Building/Bathroom/Dining/Living Room/Shopping Mall,etc.