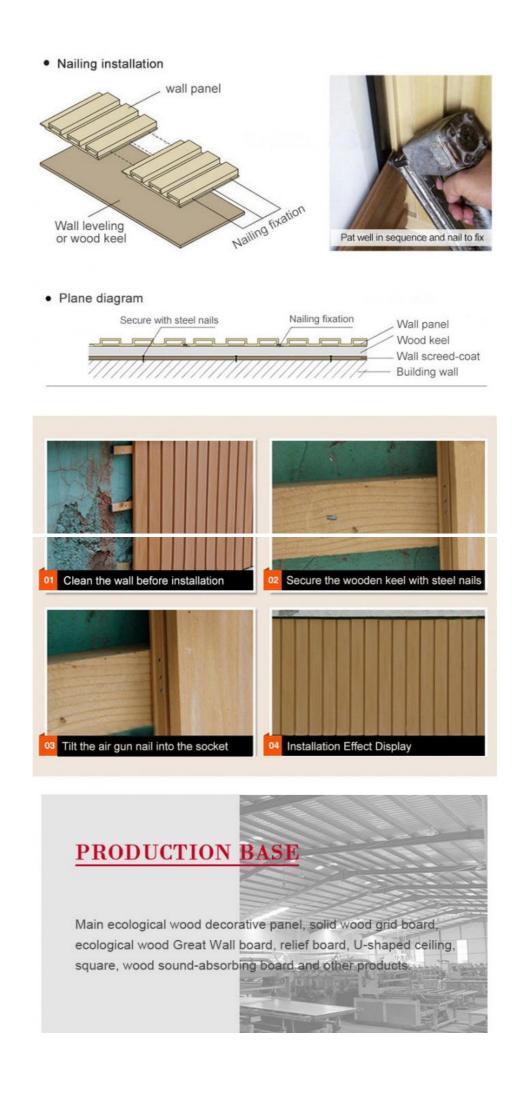

## National authority testing report

Please consult customer service for hd electronic version.

Through the certification body quality inspection, all indicators qualified!

Installation instructions

## 15,000-SQUARE-METER PLANT

15,000 square meters of production and storage workshop, sufficient supply of goods, multiple production lines at the same time, strong productivity, fast delivery.

## EXPORT CONTAINER

Strength manufacturers, quality assurance, exports to the world. Its high-quality products and perfect after-sales service have been widely recognized by customers.

Shanghai Zhukang Wood Industry Co., Ltd. has 26 international advanced level production lines and dozens of skilled production and research personnel. The company's main products are: (bamboo charcoal/bamboo) wood veneer panels, ecological wood grille panels, Great Wall panels, relief panels, U-shaped ceiling, square, wood sound-absorbing panels, solid wood grille and supporting production line production and sales. If you need, please feel free to contact us!