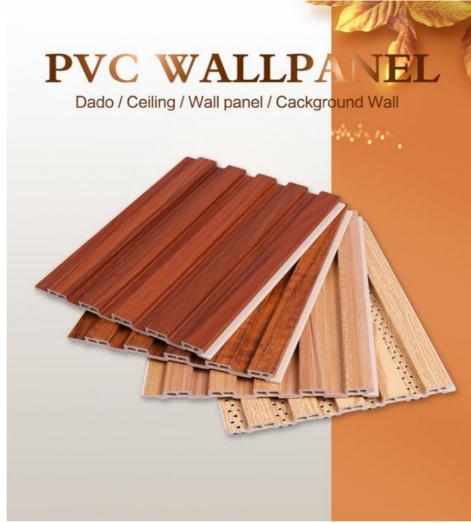

#### Factory direct sales of waterproof and moisture-proof wood-plastic Great Wall wall panels

WPC Wall Panels are highly water and moisture resistant, and the wood plastic composite used in their construction provides these panels with enhanced water resistance, making them suitable for use in areas of high humidity or potential water exposure. Wood-plastic composites are mixtures of wood fibers or granules and thermoplastics. This combination creates a material that mimics the look of wood while being more durable, weather and moisture resistant than natural wood. Wall panels can be used in a variety of interior spaces, including residential and commercial settings. Their waterproof and moisture-resistant properties make them ideal for bathrooms, kitchens, basements, and other areas where traditional wood or non-waterproof panels may not be as effective. Like other wood-plastic composite products, these wall panels typically require very little maintenance. They clean easily with mild soap and water and don't require regular painting or sealing.

## Applications

Hotel/Villa/Apartment/Office Building/Bathroom/Dining/Living Room/Shopping Mall,etc.

High-grade PVC film, anti-skid wear, wood grain three-dimensional.

White pure material base plate, zero formaldehyde, good toughness.