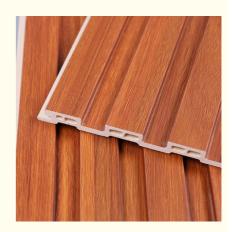

## **Product Specification**

- Material:
- Application:
- Size:
- Product Name:
- Feature:
- Function:
- Package:
- Color:
- Highlight:
- Wood Plastic Composite Office, Indoor, Interior Walls & Ceilings Customized WPC Fluted Wall Panel Waterproof, Fireproof, Environmental Waterproof, Moisture-Proof, Fireproof Pallet+carton Packaging Customized wpc wood slat panel 1220\*2440\*5mm,
- wpc wood slat panel 1220\*2440\*5mm, Bamboo Charcoal thermoplastics wpc wood slat panel , wpc slat panel 1220\*2440\*5mm

### Specification

| opeonedien         |                                |
|--------------------|--------------------------------|
| Item               | Value                          |
| Material           | WPC Wall Panel                 |
| Size               | 1220*2440/2600/2800/3000*5/8mm |
| Length             | Customer's Demand              |
| After-sale Service | Online technical support       |