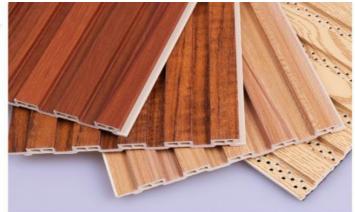

#### Factory direct sales of waterproof and moisture-proof wood-plastic Great Wall wall panels

WPC Wall Panels are highly water and moisture resistant, and the wood plastic composite used in their construction provides these panels with enhanced water resistance, making them suitable for use in areas of high humidity or potential water exposure. Wood-plastic composites are mixtures of wood fibers or granules and thermoplastics. This combination creates a material that mimics the look of wood while being more durable, weather and moisture resistant than natural wood. Wall panels can be used in a variety of interior spaces, including residential and commercial settings. Their waterproof and moisture-resistant properties make them ideal for bathrooms, kitchens, basements, and other areas where traditional wood or non-waterproof panels may not be as effective. Like other wood-plastic composite products, these wall panels typically require very little maintenance. They clean easily with mild soap and water and don't require regular painting or sealing.

### Specification

| opeonedien         |                                |
|--------------------|--------------------------------|
| Item               | Value                          |
| Material           | WPC Wall Panel                 |
| Size               | 1220*2440/2600/2800/3000*5/8mm |
| Length             | Customer's Demand              |
| After-sale Service | Online technical support       |

#### **Advantages**

Easy Installation, Environmental Protection, Flexible, Bendable, High Density, foldable. Fireproof +waterproof+Moisture-proof+anti-scratch+Sound-Absorbing, Mould-Proof.Lightweight. Clear textures, Variety of colours, etc.