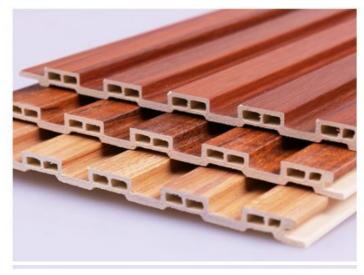

#### Factory direct sales of waterproof and moisture-proof wood-plastic Great Wall wall panels

WPC Wall Panels are highly water and moisture resistant, and the wood plastic composite used in their construction provides these panels with enhanced water resistance, making them suitable for use in areas of high humidity or potential water exposure. Wood-plastic composites are mixtures of wood fibers or granules and thermoplastics. This combination creates a material that mimics the look of wood while being more durable, weather and moisture resistant than natural wood. Wall panels can be used in a variety of interior spaces, including residential and commercial settings. Their waterproof and moisture-resistant properties make them ideal for bathrooms, kitchens, basements, and other areas where traditional wood or non-waterproof panels may not be as effective. Like other wood-plastic composite products, these wall panels typically require very little maintenance. They clean easily with mild soap and water and don't require regular painting or sealing.

### Specification

| opeonedien         |                                |
|--------------------|--------------------------------|
| Item               | Value                          |
| Material           | WPC Wall Panel                 |
| Size               | 1220*2440/2600/2800/3000*5/8mm |
| Length             | Customer's Demand              |
| After-sale Service | Online technical support       |

#### **Advantages**

Easy Installation, Environmental Protection, Flexible, Bendable, High Density, foldable. Fireproof +waterproof+Moisture-proof+anti-scratch+Sound-Absorbing, Mould-Proof.Lightweight. Clear textures, Variety of colours, etc.