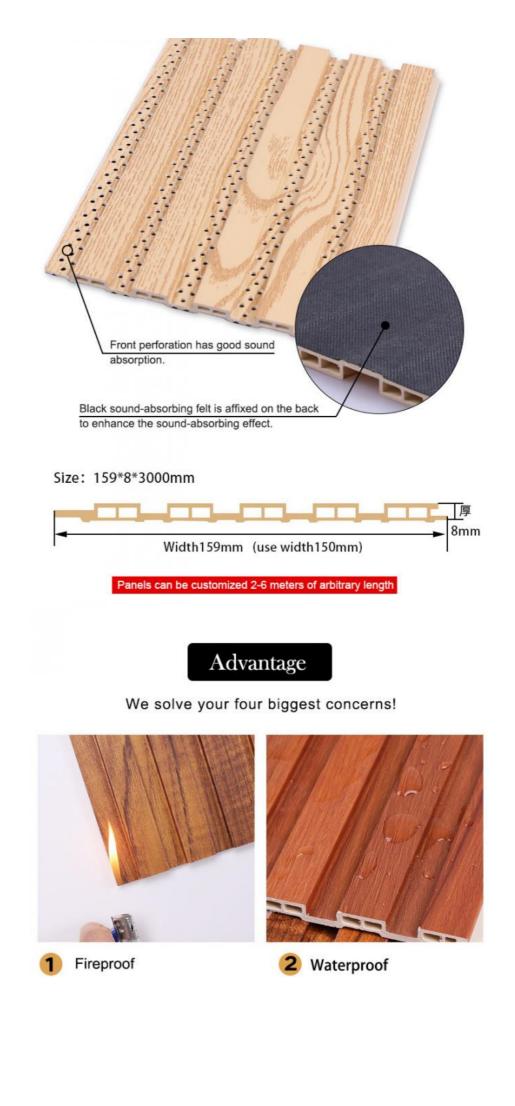

idth159mm (use width150

Wall Board Factory

### Specification

| opeonedien         |                                |
|--------------------|--------------------------------|
| Item               | Value                          |
| Material           | WPC Wall Panel                 |
| Size               | 1220*2440/2600/2800/3000*5/8mm |
| Length             | Customer's Demand              |
| After-sale Service | Online technical support       |

#### **Advantages**

Easy Installation, Environmental Protection, Flexible, Bendable, High Density, foldable. Fireproof +waterproof+Moisture-proof+anti-scratch+Sound-Absorbing, Mould-Proof.Lightweight. Clear textures, Variety of colours, etc.