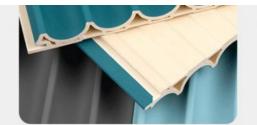

#### Decorative 3D Waterproof Wood Plastic Inner Round Grille Panel Wall Panel

WPC Inner Circle Grille Wall Panel is a wall finish panel designed to add beauty to a space while providing waterproof and durable performance. The wall panels are made from a combination of wood-plastic composites, a composition that enhances their water resistance and overall durability. The wall panel is three-dimensional, which means it adds depth and visual interest to the wall. It's designed to resist moisture, making it ideal for areas prone to moisture, such as bathrooms, kitchens, or basements. The interior of the grill pattern is circular and is mainly used for decoration. It can be mounted on an interior wall to enhance the overall aesthetic of a room, create a focal point, or add a touch of elegance and style. Wall panels are easy to install and are usually secured to the wall with adhesive, nails, or screws. Depending on the manufacturer, they may have interlocking features for seamless assembly. Wood-plastic composite panels do not need to be painted or sealed like traditional wood panels, and they can usually be cleaned directly with mild soap and water.

#### Advantages

Easy Installation, Environmental Protection, Flexible, Bendable, High Density, foldable. Fireproof + waterproof + Moisture-proof + anti-scratch + Sound - Absorbing, Mould - Proof. Lightweight. Clear textures, Variety of colours, etc.