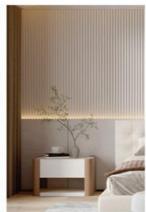

#### Decorative 3D Waterproof Wood Plastic Inner Round Grille Panel Wall Panel

WPC Inner Circle Grille Wall Panel is a wall finish panel designed to add beauty to a space while providing waterproof and durable performance. The wall panels are made from a combination of wood-plastic composites, a composition that enhances their water resistance and overall durability. The wall panel is three-dimensional, which means it adds depth and visual interest to the wall. It's designed to resist moisture, making it ideal for areas prone to moisture, such as bathrooms, kitchens, or basements. The interior of the grill pattern is circular and is mainly used for decoration. It can be mounted on an interior wall to enhance the overall aesthetic of a room, create a focal point, or add a touch of elegance and style. Wall panels are easy to install and are usually secured to the wall with adhesive, nails, or screws. Depending on the manufacturer, they may have interlocking features for seamless assembly. Wood-plastic composite panels do not need to be painted or sealed like traditional wood panels, and they can usually be cleaned directly with mild soap and water.