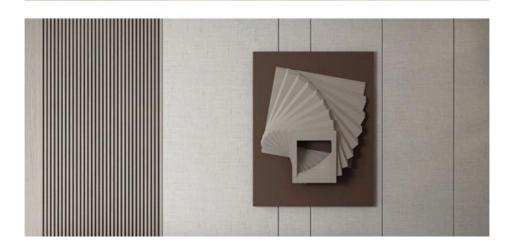

#### Decorative 3D Waterproof Wood Plastic Inner Round Grille Panel Wall Panel

WPC Inner Circle Grille Wall Panel is a wall finish panel designed to add beauty to a space while providing waterproof and durable performance. The wall panels are made from a combination of wood-plastic composites, a composition that enhances their water resistance and overall durability. The wall panel is three-dimensional, which means it adds depth and visual interest to the wall. It's designed to resist moisture, making it ideal for areas prone to moisture, such as bathrooms, kitchens, or basements. The interior of the grill pattern is circular and is mainly used for decoration. It can be mounted on an interior wall to enhance the overall aesthetic of a room, create a focal point, or add a touch of elegance and style. Wall panels are easy to install and are usually secured to the wall with adhesive, nails, or screws. Depending on the manufacturer, they may have interlocking features for seamless assembly. Wood-plastic composite panels do not need to be painted or sealed like traditional wood panels, and they can usually be cleaned directly with mild soap and water.