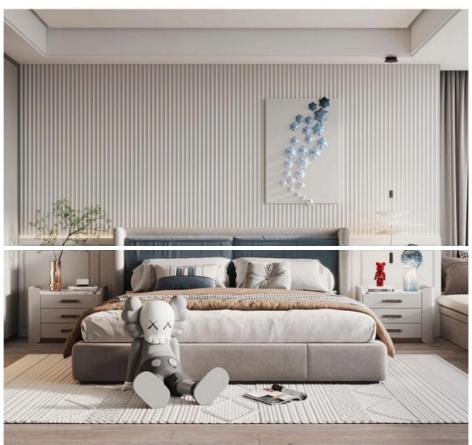

#### Decorative 3D Waterproof Wood Plastic Inner Round Grille Panel Wall Panel

WPC Inner Circle Grille Wall Panel is a wall finish panel designed to add beauty to a space while providing waterproof and durable performance. The wall panels are made from a combination of wood-plastic composites, a composition that enhances their water resistance and overall durability. The wall panel is three-dimensional, which means it adds depth and visual interest to the wall. It's designed to resist moisture, making it ideal for areas prone to moisture, such as bathrooms, kitchens, or basements. The interior of the grill pattern is circular and is mainly used for decoration. It can be mounted on an interior wall to enhance the overall aesthetic of a room, create a focal point, or add a touch of elegance and style. Wall panels are easy to install and are usually secured to the wall with adhesive, nails, or screws. Depending on the manufacturer, they may have interlocking features for seamless assembly. Wood-plastic composite panels do not need to be painted or sealed like traditional wood panels, and they can usually be cleaned directly with mild soap and water.