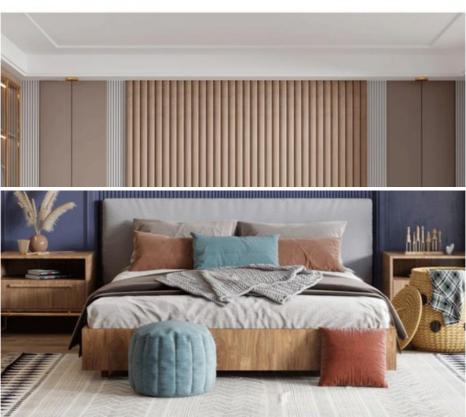

#### Decorative 3D Waterproof Wood Plastic Inner Round Grille Panel Wall Panel

WPC Inner Circle Grille Wall Panel is a wall finish panel designed to add beauty to a space while providing waterproof and durable performance. The wall panels are made from a combination of wood-plastic composites, a composition that enhances their water resistance and overall durability. The wall panel is three-dimensional, which means it adds depth and visual interest to the wall. It's designed to resist moisture, making it ideal for areas prone to moisture, such as bathrooms, kitchens, or basements. The interior of the grill pattern is circular and is mainly used for decoration. It can be mounted on an interior wall to enhance the overall aesthetic of a room, create a focal point, or add a touch of elegance and style. Wall panels are easy to install and are usually secured to the wall with adhesive, nails, or screws. Depending on the manufacturer, they may have interlocking features for seamless assembly. Wood-plastic composite panels do not need to be painted or sealed like traditional wood panels, and they can usually be cleaned directly with mild soap and water.