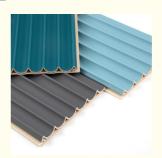

#### Decorative 3D Waterproof Wood Plastic Inner Round Grille Panel Wall Panel

WPC Inner Circle Grille Wall Panel is a wall finish panel designed to add beauty to a space while providing waterproof and durable performance. The wall panels are made from a combination of wood-plastic composites, a composition that enhances their water resistance and overall durability. The wall panel is three-dimensional, which means it adds depth and visual interest to the wall. It's designed to resist moisture, making it ideal for areas prone to moisture, such as bathrooms, kitchens, or basements. The interior of the grill pattern is circular and is mainly used for decoration. It can be mounted on an interior wall to enhance the overall aesthetic of a room, create a focal point, or add a touch of elegance and style. Wall panels are easy to install and are usually secured to the wall with adhesive, nails, or screws. Depending on the manufacturer, they may have interlocking features for seamless assembly. Wood-plastic composite panels do not need to be painted or sealed like traditional wood panels, and they can usually be cleaned directly with mild soap and water.