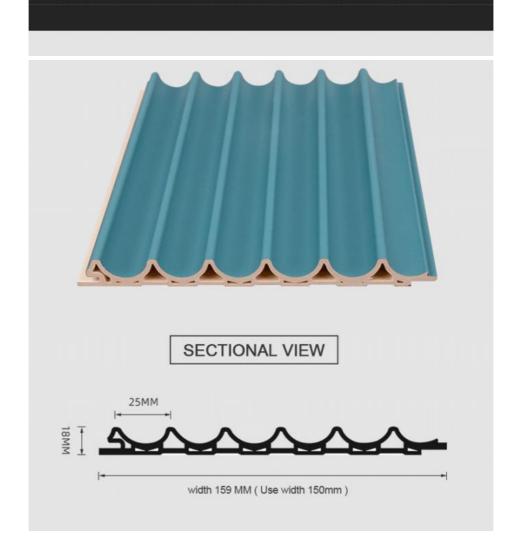

#### Specification

| - pro- company     |                                |
|--------------------|--------------------------------|
| Item               | Value                          |
| Material           | Bamboo Charcoal Wall Wanel     |
| Size               | 1220*2440/2600/2800/3000*5/8mm |
| Length             | Customer's Demand              |
| After-sale Service | Online technical support       |