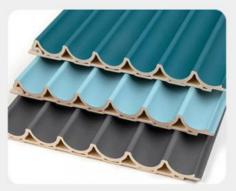

#### Decorative 3D Waterproof Wood Plastic Inner Round Grille Panel Wall Panel

WPC Inner Circle Grille Wall Panel is a wall finish panel designed to add beauty to a space while providing waterproof and durable performance. The wall panels are made from a combination of wood-plastic composites, a composition that enhances their water resistance and overall durability. The wall panel is three-dimensional, which means it adds depth and visual interest to the wall. It's designed to resist moisture, making it ideal for areas prone to moisture, such as bathrooms, kitchens, or basements. The interior of the grill pattern is circular and is mainly used for decoration. It can be mounted on an interior wall to enhance the overall aesthetic of a room, create a focal point, or add a touch of elegance and style. Wall panels are easy to install and are usually secured to the wall with adhesive, nails, or screws. Depending on the manufacturer, they may have interlocking features for seamless assembly. Wood-plastic composite panels do not need to be painted or sealed like traditional wood panels, and they can usually be cleaned directly with mild soap and water.

#### Advantages

Easy Installation, Environmental Protection, Flexible, Bendable, High Density, foldable. Fireproof + waterproof + Moisture-proof + anti-scratch + Sound - Absorbing, Mould - Proof. Lightweight. Clear textures, Variety of colours, etc.