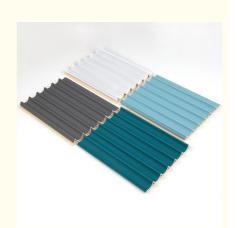

#### Decorative 3D Waterproof Wood Plastic Inner Round Grille Panel Wall Panel

WPC Inner Circle Grille Wall Panel is a wall finish panel designed to add beauty to a space while providing waterproof and durable performance. The wall panels are made from a combination of wood-plastic composites, a composition that enhances their water resistance and overall durability. The wall panel is three-dimensional, which means it adds depth and visual interest to the wall. It's designed to resist moisture, making it ideal for areas prone to moisture, such as bathrooms, kitchens, or basements. The interior of the grill pattern is circular and is mainly used for decoration. It can be mounted on an interior wall to enhance the overall aesthetic of a room, create a focal point, or add a touch of elegance and style. Wall panels are easy to install and are usually secured to the wall with adhesive, nails, or screws. Depending on the manufacturer, they may have interlocking features for seamless assembly. Wood-plastic composite panels do not need to be painted or sealed like traditional wood panels, and they can usually be cleaned directly with mild soap and water.

#### Specification

| - pro- company     |                                |
|--------------------|--------------------------------|
| Item               | Value                          |
| Material           | Bamboo Charcoal Wall Wanel     |
| Size               | 1220*2440/2600/2800/3000*5/8mm |
| Length             | Customer's Demand              |
| After-sale Service | Online technical support       |