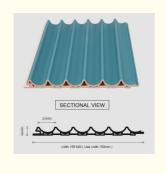

#### Decorative 3D Waterproof Wood Plastic Inner Round Grille Panel Wall Panel

WPC Inner Circle Grille Wall Panel is a wall finish panel designed to add beauty to a space while providing waterproof and durable performance. The wall panels are made from a combination of wood-plastic composites, a composition that enhances their water resistance and overall durability. The wall panel is three-dimensional, which means it adds depth and visual interest to the wall. It's designed to resist moisture, making it ideal for areas prone to moisture, such as bathrooms, kitchens, or basements. The interior of the grill pattern is circular and is mainly used for decoration. It can be mounted on an interior wall to enhance the overall aesthetic of a room, create a focal point, or add a touch of elegance and style. Wall panels are easy to install and are usually secured to the wall with adhesive, nails, or screws. Depending on the manufacturer, they may have interlocking features for seamless assembly. Wood-plastic composite panels do not need to be painted or sealed like traditional wood panels, and they can usually be cleaned directly with mild soap and water.

#### Specification

| - pro- company     |                                |
|--------------------|--------------------------------|
| Item               | Value                          |
| Material           | Bamboo Charcoal Wall Wanel     |
| Size               | 1220*2440/2600/2800/3000*5/8mm |
| Length             | Customer's Demand              |
| After-sale Service | Online technical support       |