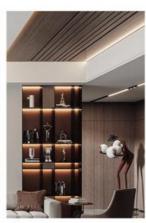

#### Decorative 3D Waterproof Wood Plastic Inner Round Grille Panel Wall Panel

WPC Inner Circle Grille Wall Panel is a wall finish panel designed to add beauty to a space while providing waterproof and durable performance. The wall panels are made from a combination of wood-plastic composites, a composition that enhances their water resistance and overall durability. The wall panel is three-dimensional, which means it adds depth and visual interest to the wall. It's designed to resist moisture, making it ideal for areas prone to moisture, such as bathrooms, kitchens, or basements. The interior of the grill pattern is circular and is mainly used for decoration. It can be mounted on an interior wall to enhance the overall aesthetic of a room, create a focal point, or add a touch of elegance and style. Wall panels are easy to install and are usually secured to the wall with adhesive, nails, or screws. Depending on the manufacturer, they may have interlocking features for seamless assembly. Wood-plastic composite panels do not need to be painted or sealed like traditional wood panels, and they can usually be cleaned directly with mild soap and water.

#### **Applications**

Hotel/Villa/Apartment/Office Building/Bathroom/Dining/Living Room/Shopping Mall,etc.

QA

Easy to install

Fireproof