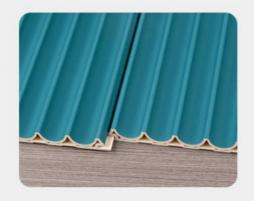

#### Decorative 3D Waterproof Wood Plastic Inner Round Grille Panel Wall Panel

WPC Inner Circle Grille Wall Panel is a wall finish panel designed to add beauty to a space while providing waterproof and durable performance. The wall panels are made from a combination of wood-plastic composites, a composition that enhances their water resistance and overall durability. The wall panel is three-dimensional, which means it adds depth and visual interest to the wall. It's designed to resist moisture, making it ideal for areas prone to moisture, such as bathrooms, kitchens, or basements. The interior of the grill pattern is circular and is mainly used for decoration. It can be mounted on an interior wall to enhance the overall aesthetic of a room, create a focal point, or add a touch of elegance and style. Wall panels are easy to install and are usually secured to the wall with adhesive, nails, or screws. Depending on the manufacturer, they may have interlocking features for seamless assembly. Wood-plastic composite panels do not need to be painted or sealed like traditional wood panels, and they can usually be cleaned directly with mild soap and water.

#### Advantages

Easy Installation, Environmental Protection, Flexible, Bendable, High Density, foldable. Fireproof + waterproof + Moisture-proof + anti-scratch + Sound - Absorbing, Mould - Proof. Lightweight. Clear textures, Variety of colours, etc.