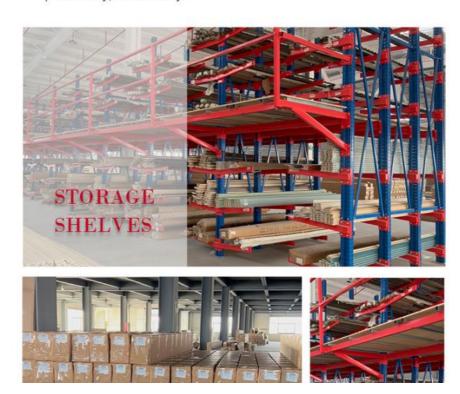

## 15,000-SQUARE-METER PLANT

15,000 square meters of production and storage workshop, sufficient supply of goods, multiple production lines at the same time, strong productivity, fast delivery.

### EXPORT CONTAINER

Strength manufacturers, quality assurance, exports to the world. Its high-quality products and perfect after-sales service have been widely recognized by customers.

Shanghai Zhuokang Wood Industry Co., Ltd. is a professional enterprise integrating research and development, production and sales. Through long-term research and experiments, we have successfully improved the parameters of the product, making our products more durable, waterproof, moisture-proof, flame retardant and environmental protection. Looking forward to the future, we will redouble our efforts to hone our internal skills, and return our customers and society with more mature technology, high-quality environmental protection products and excellent intimate service. If you need, please feel free to contact us!