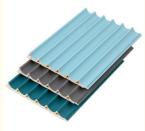

#### Decorative 3D Waterproof Wood Plastic Inner Round Grille Panel Wall Panel

WPC Inner Circle Grille Wall Panel is a wall finish panel designed to add beauty to a space while providing waterproof and durable performance. The wall panels are made from a combination of wood-plastic composites, a composition that enhances their water resistance and overall durability. The wall panel is three-dimensional, which means it adds depth and visual interest to the wall. It's designed to resist moisture, making it ideal for areas prone to moisture, such as bathrooms, kitchens, or basements. The interior of the grill pattern is circular and is mainly used for decoration. It can be mounted on an interior wall to enhance the overall aesthetic of a room, create a focal point, or add a touch of elegance and style. Wall panels are easy to install and are usually secured to the wall with adhesive, nails, or screws. Depending on the manufacturer, they may have interlocking features for seamless assembly. Wood-plastic composite panels do not need to be painted or sealed like traditional wood panels, and they can usually be cleaned directly with mild soap and water.

#### Specification

| - pro- company     |                                |
|--------------------|--------------------------------|
| Item               | Value                          |
| Material           | Bamboo Charcoal Wall Wanel     |
| Size               | 1220*2440/2600/2800/3000*5/8mm |
| Length             | Customer's Demand              |
| After-sale Service | Online technical support       |