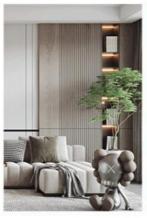

#### Decorative 3D Waterproof Wood Plastic Inner Round Grille Panel Wall Panel

WPC Inner Circle Grille Wall Panel is a wall finish panel designed to add beauty to a space while providing waterproof and durable performance. The wall panels are made from a combination of wood-plastic composites, a composition that enhances their water resistance and overall durability. The wall panel is three-dimensional, which means it adds depth and visual interest to the wall. It's designed to resist moisture, making it ideal for areas prone to moisture, such as bathrooms, kitchens, or basements. The interior of the grill pattern is circular and is mainly used for decoration. It can be mounted on an interior wall to enhance the overall aesthetic of a room, create a focal point, or add a touch of elegance and style. Wall panels are easy to install and are usually secured to the wall with adhesive, nails, or screws. Depending on the manufacturer, they may have interlocking features for seamless assembly. Wood-plastic composite panels do not need to be painted or sealed like traditional wood panels, and they can usually be cleaned directly with mild soap and water.

#### **Applications**

Hotel/Villa/Apartment/Office Building/Bathroom/Dining/Living Room/Shopping Mall,etc.

QA

Easy to install

Fireproof