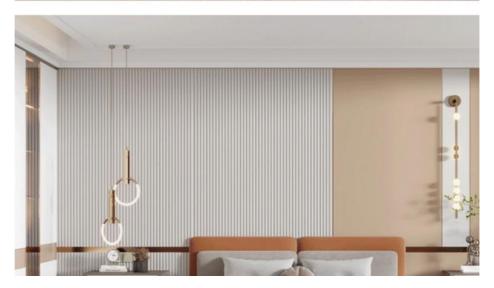

#### Decorative 3D Waterproof Wood Plastic Inner Round Grille Panel Wall Panel

WPC Inner Circle Grille Wall Panel is a wall finish panel designed to add beauty to a space while providing waterproof and durable performance. The wall panels are made from a combination of wood-plastic composites, a composition that enhances their water resistance and overall durability. The wall panel is three-dimensional, which means it adds depth and visual interest to the wall. It's designed to resist moisture, making it ideal for areas prone to moisture, such as bathrooms, kitchens, or basements. The interior of the grill pattern is circular and is mainly used for decoration. It can be mounted on an interior wall to enhance the overall aesthetic of a room, create a focal point, or add a touch of elegance and style. Wall panels are easy to install and are usually secured to the wall with adhesive, nails, or screws. Depending on the manufacturer, they may have interlocking features for seamless assembly. Wood-plastic composite panels do not need to be painted or sealed like traditional wood panels, and they can usually be cleaned directly with mild soap and water.