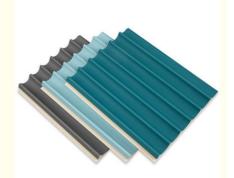

#### Decorative 3D Waterproof Wood Plastic Inner Round Grille Panel Wall Panel

WPC Inner Circle Grille Wall Panel is a wall finish panel designed to add beauty to a space while providing waterproof and durable performance. The wall panels are made from a combination of wood-plastic composites, a composition that enhances their water resistance and overall durability. The wall panel is three-dimensional, which means it adds depth and visual interest to the wall. It's designed to resist moisture, making it ideal for areas prone to moisture, such as bathrooms, kitchens, or basements. The interior of the grill pattern is circular and is mainly used for decoration. It can be mounted on an interior wall to enhance the overall aesthetic of a room, create a focal point, or add a touch of elegance and style. Wall panels are easy to install and are usually secured to the wall with adhesive, nails, or screws. Depending on the manufacturer, they may have interlocking features for seamless assembly. Wood-plastic composite panels do not need to be painted or sealed like traditional wood panels, and they can usually be cleaned directly with mild soap and water.

#### Specification

| - pro- company     |                                |
|--------------------|--------------------------------|
| Item               | Value                          |
| Material           | Bamboo Charcoal Wall Wanel     |
| Size               | 1220*2440/2600/2800/3000*5/8mm |
| Length             | Customer's Demand              |
| After-sale Service | Online technical support       |