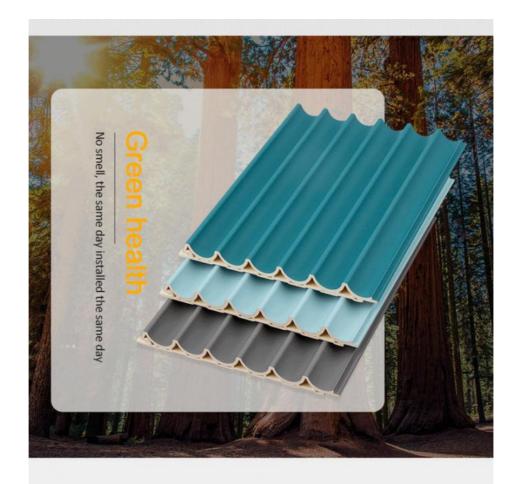

# **GREEN HEALTH BOARD**

Refuse formaldehyde, no peculiar smell, care for family health

Rigidity

Steadiness

Security