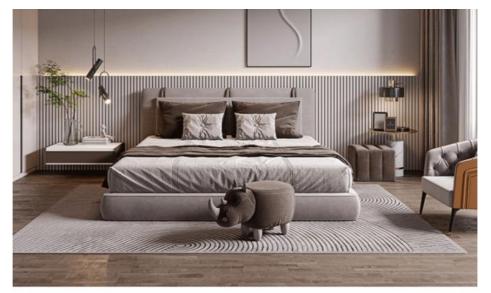

#### Decorative 3D Waterproof Wood Plastic Inner Round Grille Panel Wall Panel

WPC Inner Circle Grille Wall Panel is a wall finish panel designed to add beauty to a space while providing waterproof and durable performance. The wall panels are made from a combination of wood-plastic composites, a composition that enhances their water resistance and overall durability. The wall panel is three-dimensional, which means it adds depth and visual interest to the wall. It's designed to resist moisture, making it ideal for areas prone to moisture, such as bathrooms, kitchens, or basements. The interior of the grill pattern is circular and is mainly used for decoration. It can be mounted on an interior wall to enhance the overall aesthetic of a room, create a focal point, or add a touch of elegance and style. Wall panels are easy to install and are usually secured to the wall with adhesive, nails, or screws. Depending on the manufacturer, they may have interlocking features for seamless assembly. Wood-plastic composite panels do not need to be painted or sealed like traditional wood panels, and they can usually be cleaned directly with mild soap and water.