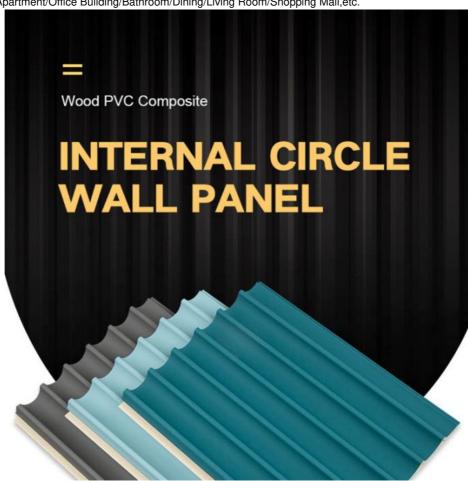

#### Decorative 3D Waterproof Wood Plastic Inner Round Grille Panel Wall Panel

WPC Inner Circle Grille Wall Panel is a wall finish panel designed to add beauty to a space while providing waterproof and durable performance. The wall panels are made from a combination of wood-plastic composites, a composition that enhances their water resistance and overall durability. The wall panel is three-dimensional, which means it adds depth and visual interest to the wall. It's designed to resist moisture, making it ideal for areas prone to moisture, such as bathrooms, kitchens, or basements. The interior of the grill pattern is circular and is mainly used for decoration. It can be mounted on an interior wall to enhance the overall aesthetic of a room, create a focal point, or add a touch of elegance and style. Wall panels are easy to install and are usually secured to the wall with adhesive, nails, or screws. Depending on the manufacturer, they may have interlocking features for seamless assembly. Wood-plastic composite panels do not need to be painted or sealed like traditional wood panels, and they can usually be cleaned directly with mild soap and water.

#### **Applications**

Hotel/Villa/Apartment/Office Building/Bathroom/Dining/Living Room/Shopping Mall,etc.

QA

Easy to install

Fireproof