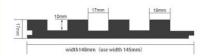

## ► Item Information

Product :Wood Solid Grille Material:Wood

Size:148\*2750\*17mm (width\*length\*thickness)

Environmental level:E0 level

Surface: Hot stick 16 silk PVC film

Color:A variety of colors to choose from