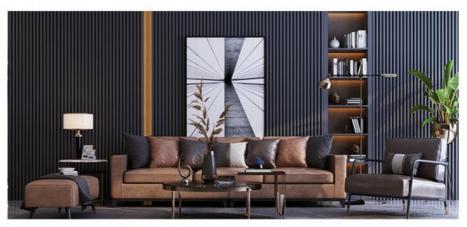

id Grille Material:Wood

Size:148\*2750\*17mm (width\*length\*thickness)

Environmental level:E0 level

Surface: Hot stick 16 silk PVC film

Color:A variety of colors to choose from

Advantage: New Zealand pine, No oil, no cracking, Environmental health, long service life, easy to install

Use Scene:Shopping malls, hotels, supermarkets, schools, hospitals, commercial buildings and other home decor





# ➤ Production photos



## ► LONG SERVICE LIFE

All pine thickened base, more durable and stable, can stand the time of research.



# ➤ Clear and fine texture

Base surface 16 silk environmental protection PVC film, fine texture, real visible





## ➤ Color

Due to display different reasons and illumination, material and color card some off color, please in kind prevail!





## Scene





Living room background wall



ENGINEERING DECORATION





# ► Installation

# Direct installation without base

easy and fast installation





step 1:

First use nail-free glue or gun nail to fix the A01 line



step 2:

Solid wood grille on the back of structural glue or nail free glue



step 3:

Stick directly to the wall, preferably with a gun nail fixed more solid



step 4:

So on splicing plates, finally install A02 line

## ► Inspection certificate













## > Production process





















## ➤ About us



HIGH-END CUSTOM WOOD VENEER

# PRODUCTION BASE

Shanghai Zhuokang Wood Industry Co., LTD.,main pvc wall panel, wood solid grille, ecological wood Great Wall panel, U-shaped ceiling, square, wood sound-absorbing wall panel and other products.











Shangha