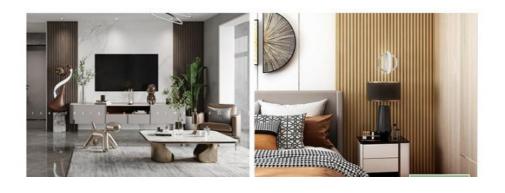

olid Grille Material:Wood

Size:148\*2750\*17mm (width\*length\*thickness)

Environmental level:E0 level

Surface: Hot stick 16 silk PVC film

Color:A variety of colors to choose from

Advantage: New Zealand pine, No oil, no cracking, Environmental health, long service life, easy to install

Use Scene:Shopping malls, hotels, supermarkets, schools, hospitals, commercial buildings and other home decor





# ➤ Production photos



## ► LONG SERVICE LIFE

All pine thickened base, more durable and stable, can stand the time of research.



# ➤ Clear and fine texture

Base surface 16 silk environmental protection PVC film, fine texture, real visible





## ➤ Color

Due to display different reasons and illumination, material and color card some off color, please in kind prevail!





## Scene





Living room background wall



ENGINEERING DECORATION





# ► Installation

# Direct installation without base

easy and fast installation





step 1:

First use nail-free glue or gun nail to fix the A01 line



step 2:

Solid wood grille on the back of structural glue or nail free glue



step 3:

Stick directly to the wall, preferably with a gun nail fixed more solid



step 4:

So on splicing plates, finally install A02 line

## ► Inspection certificate













## > Production process





















## ➤ About us



HIGH-END CUSTOM WOOD VENEER

# PRODUCTION BASE

Shanghai Zhuokang Wood Industry Co., LTD.,main pvc wall panel, wood solid grille, ecological wood Great Wall panel, U-shaped ceiling, square, wood sound-absorbing wall panel and other products.











Shang