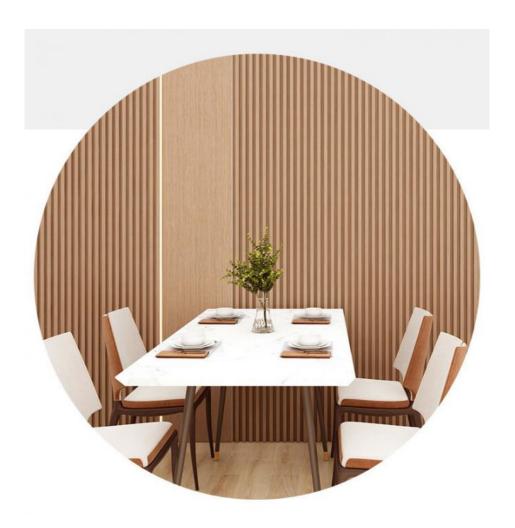

ce of the wall panels adds a stylish and decorative element to interior spaces. Designs can vary, offering options for different aesthetic preferences and interior design themes.

#### Specification

| Value                          |
|--------------------------------|
| Bamboo Wood Wall Panel         |
| 1220*2440/2600/2800/3000*5/8mm |
| Customer's Demand              |
| Online technical support       |
|                                |

#### Advantages

Easy Installation, Environmental Protection, Flexible, Bendable, High Density, foldable. Fireproof + waterproof+Moisture-proof+anti-scratch+Sound-Absorbing, Mould-Proof. Lightweight. Clear textures, Variety of colours, etc.

#### **Applications**

Hotel/Villa/Apartment/Office Building/Bathroom/Dining/Living Room/Shopping Mall, etc.





## ► Item Information

Product :Wood Solid Grille Material:Wood

Size:148\*2750\*17mm (width\*length\*thickness)

Environmental level:E0 level

Surface: Hot stick 16 silk PVC film

Color:A variety of colors to choose from

Advantage: New Zealand pine, No oil, no cracking, Environmental health, long service life, easy to install

Use Scene:Shopping malls, hotels, supermarkets, schools, hospitals, commercial buildings and other home decor





# ➤ Production photos



## ► LONG SERVICE LIFE

All pine thickened base, more durable and stable, can stand the time of research.



# ➤ Clear and fine texture

Base surface 16 silk environmental protection PVC film, fine texture, real visible





## ➤ Color

Due to display different reasons and illumination, material and color card some off color,