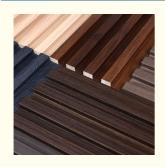

#### **Environmental Protection Wall Panel Wood Grille Groove Solid Wood Wall Panel**

Environmentally Friendly Wall Panels Wood Grille Grooved Solid wood siding is an interior wall covering made of solid wood with a grille groove design consisting of channels or grooves in the surface of the solid wood to provide a decorative and visually appealing effect. The panels are made of solid wood, a natural renewable resource. A focus on environmental protection means the wood used in these panels comes from sustainable forests or managed plantations, helping to minimize environmental impact. The manufacturing process of these panels is designed to have minimal environmental impact. This may include using environmentally friendly adhesives and finishes that do not contain harmful chemicals or volatile organic compounds (VOCs). The fluted surface of the wall panels adds a stylish and decorative element to interior spaces. Designs can vary, offering options for different aesthetic preferences and interior design themes.

#### Advantages

Easy Installation, Environmental Protection, Flexible, Bendable, High Density, foldable. Fireproof + waterproof+Moisture-proof+anti-scratch+Sound-Absorbing, Mould-Proof. Lightweight. Clear textures, Variety of colours, etc.