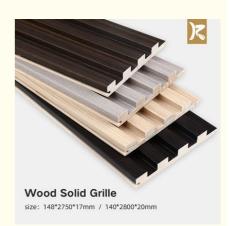

## ► Item Information

Product :Wood Solid Grille Material:Wood

Size:148\*2750\*17mm (width\*length\*thickness)

Environmental level:E0 level

Surface: Hot stick 16 silk PVC film

Color:A variety of colors to choose from