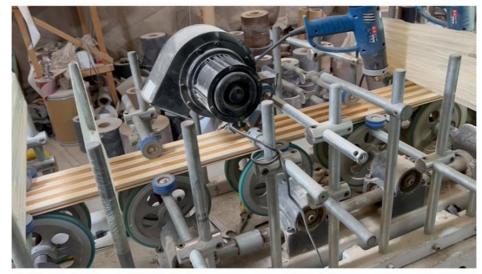

, can stand the time of research.



# ➤ Clear and fine texture

Base surface 16 silk environmental protection PVC film, fine texture, real visible





## ➤ Color

Due to display different reasons and illumination, material and color card some off color, please in kind prevail!





## Scene





Living room background wall



ENGINEERING DECORATION





# ► Installation

# Direct installation without base

easy and fast installation





step 1:

First use nail-free glue or gun nail to fix the A01 line



step 2:

Solid wood grille on the back of structural glue or nail free glue



step 3:

Stick directly to the wall, preferably with a gun nail fixed more solid



step 4:

So on splicing plates, finally install A02 line

## ► Inspection certificate













## > Production process





















## ➤ About us



HIGH-END CUSTOM WOOD VENEER

# PRODUCTION BASE

Shanghai Zhuokang Wood Industry Co., LTD.,main pvc wall panel, wood solid grille, ecological wood Great Wall panel, U-shaped ceiling, square, wood sound-absorbing wall panel and other products.











Shanghai Zhuokang Wood Industry Co., Ltd. is a professional production and processing of bamboo fiber wood veneer, carbon crystal board, bamboo fiber wallboard, bamboo fiber grille, outdoor wood plastic floor, wall skirt board, bamboo fiber lines, aluminum alloy metal lines and other products, the company has a complete and scientific quality management system. Shanghai Zhuokang Wood Industry Co., Ltd. integrity, strength and product quality has been recognized by the industry. Welcome friends from all wa