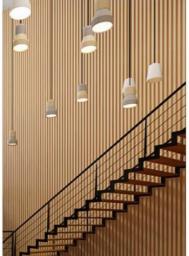

h\*thickness)

Environmental level:E0 level

Surface: Hot stick 16 silk PVC film

Color:A variety of colors to choose from

Advantage: New Zealand pine, No oil, no cracking, Environmental health, long service life, easy to install

Use Scene:Shopping malls, hotels, supermarkets, schools, hospitals, commercial buildings and other home decor





# ➤ Production photos



## ► LONG SERVICE LIFE

All pine thickened base, more durable and stable, can stand the time of research.



# ➤ Clear and fine texture

Base surface 16 silk environmental protection PVC film, fine texture, real visible





## ➤ Color

Due to display different reasons and illumination, material and color card some off color, please in kind prevail!





## Scene





Living room background wall



ENGINEERING DECORATION





# ► Installation

# Direct installation without base

easy and fast installation





step 1:

First use nail-free glue or gun nail to fix the A01 line



step 2:

Solid wood grille on the back of structural glue or nail free glue



step 3:

Stick directly to the wall, preferably with a gun nail fixed more solid



step 4:

So on splicing plates, finally install A02 line

## ► Inspection certificate













## > Production process





















## ➤ About us



HIGH-END CUSTOM WOOD VENEER

# PRODUCTION BASE

Shanghai Zhuokang Wood Industry Co., LTD.,main pvc wall panel, wood solid grille, ecological wood Great Wall panel, U-shaped ceiling, square, wood sound-absorbing wall panel and other products.











Shanghai Zhuokang Wood Industry Co., Ltd. is a professional produc