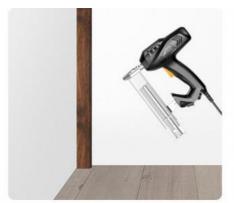

# ► Installation

# Direct installation without base

easy and fast installation

step 1:

First use nail-free glue or gun nail to fix the A01 line

step 2:

Solid wood grille on the back of structural glue or nail free glue

step 3:

Stick directly to the wall, preferably with a gun nail fixed more solid

step 4:

So on splicing plates, finally install A02 line