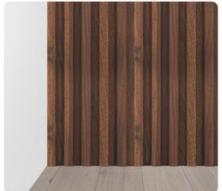

#### **Environmental Protection Wall Panel Wood Grille Groove Solid Wood Wall Panel**

Environmentally Friendly Wall Panels Wood Grille Grooved Solid wood siding is an interior wall covering made of solid wood with a grille groove design consisting of channels or grooves in the surface of the solid wood to provide a decorative and visually appealing effect. The panels are made of solid wood, a natural renewable resource. A focus on environmental protection means the wood used in these panels comes from sustainable forests or managed plantations, helping to minimize environmental impact. The manufacturing process of these panels is designed to have minimal environmental impact. This may include using environmentally friendly adhesives and finishes that do not contain harmful chemicals or volatile organic compounds (VOCs). The fluted surface of the wall panels adds a stylish and decorative element to interior spaces. Designs can vary, offering options for different aesthetic preferences and interior design themes.

## Scene

Living room background wall

ENGINEERING DECORATION