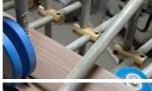

# ► Installation

# Direct installation without base

easy and fast installation

step 1:

First use nail-free glue or gun nail to fix the A01 line

step 2:

Solid wood grille on the back of structural glue or nail free glue

step 3:

Stick directly to the wall, preferably with a gun nail fixed more solid

step 4:

So on splicing plates, finally install A02 line