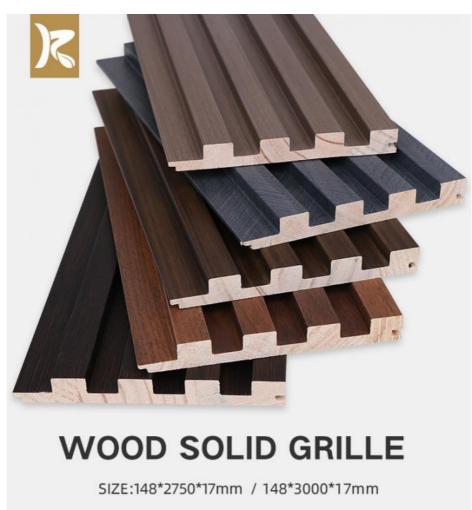

## ► Item Information

Product :Wood Solid Grille Material:Wood

Size:148\*2750\*17mm (width\*length\*thickness)

Environmental level:E0 level

Surface: Hot stick 16 silk PVC film

Color:A variety of colors to choose from

Advantage: New Zealand pine, No oil, no cracking, Environmental health, long service life, easy to install

Use Scene:Shopping malls, hotels, supermarkets, schools, hospitals, commercial buildings and other home decor