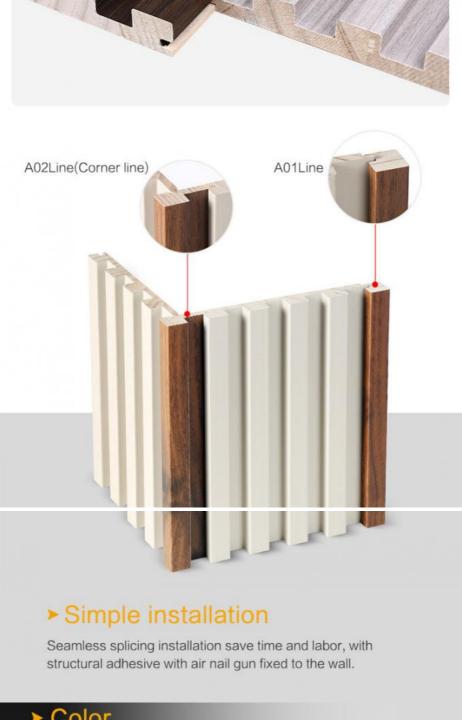

# ► Installation

# Direct installation without base

easy and fast installation

step 1:

First use nail-free glue or gun nail to fix the A01 line

step 2:

Solid wood grille on the back of structural glue or nail free glue

step 3:

Stick directly to the wall, preferably with a gun nail fixed more solid

step 4:

So on splicing plates, finally install A02 line