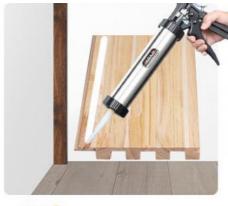

# ► Installation

# Direct installation without base

easy and fast installation

step 1:

First use nail-free glue or gun nail to fix the A01 line

step 2:

Solid wood grille on the back of structural glue or nail free glue

step 3:

Stick directly to the wall, preferably with a gun nail fixed more solid

step 4:

So on splicing plates, finally install A02 line