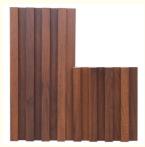

#### **Environmental Protection Wall Panel Wood Grille Groove Solid Wood Wall Panel**

Environmentally Friendly Wall Panels Wood Grille Grooved Solid wood siding is an interior wall covering made of solid wood with a grille groove design consisting of channels or grooves in the surface of the solid wood to provide a decorative and visually appealing effect. The panels are made of solid wood, a natural renewable resource. A focus on environmental protection means the wood used in these panels comes from sustainable forests or managed plantations, helping to minimize environmental impact. The manufacturing process of these panels is designed to have minimal environmental impact. This may include using environmentally friendly adhesives and finishes that do not contain harmful chemicals or volatile organic compounds (VOCs). The fluted surface of the wall panels adds a stylish and decorative element to interior spaces. Designs can vary, offering options for different aesthetic preferences and interior design themes.

## Scene

Living room background wall

ENGINEERING DECORATION