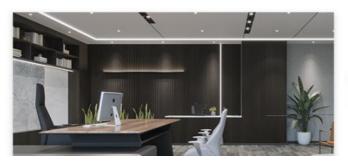

48\*2750\*17mm (width\*length\*thickness)

Environmental level:E0 level

Surface: Hot stick 16 silk PVC film

Color:A variety of colors to choose from

Advantage: New Zealand pine, No oil, no cracking, Environmental health, long service life, easy to install

Use Scene:Shopping malls, hotels, supermarkets, schools, hospitals, commercial buildings and other home decor





# ➤ Production photos



## ► LONG SERVICE LIFE

All pine thickened base, more durable and stable, can stand the time of research.



# ➤ Clear and fine texture

Base surface 16 silk environmental protection PVC film, fine texture, real visible





## ➤ Color

Due to display different reasons and illumination, material and color card some off color, please in kind prevail!





## Scene





Living room background wall



ENGINEERING DECORATION





# ► Installation

# Direct installation without base

easy and fast installation





step 1:

First use nail-free glue or gun nail to fix the A01 line



step 2:

Solid wood grille on the back of structural glue or nail free glue



step 3:

Stick directly to the wall, preferably with a gun nail fixed more solid



step 4:

So on splicing plates, finally install A02 line

## ► Inspection certificate













## > Production process





















## ➤ About us



HIGH-END CUSTOM WOOD VENEER

# PRODUCTION BASE

Shanghai Zhuokang Wood Industry Co., LTD.,main pvc wall panel, wood solid grille, ecological wood Great Wall panel, U-shaped ceiling, square, wood sound-absorbing wall panel and other products.











Shanghai Zhuokang Wood Industry Co., L