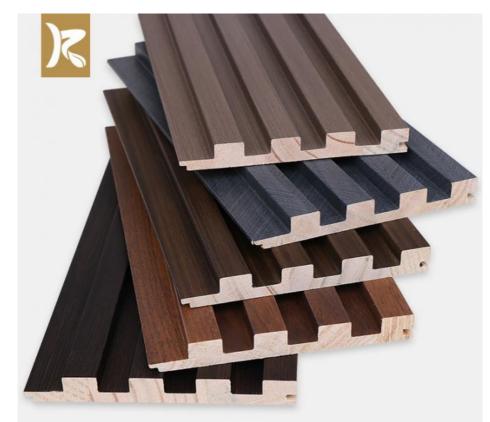

#### Wood Solid Grille

## WOOD SOLID GRILLE

SIZE:148\*2750\*17mm / 148\*3000\*17mm

## Item Information

Product :Wood Solid Grille

Material:Wood

Size:148\*2750\*17mm (width\*length\*thickness)

Environmental level:E0 level

Surface:Hot stick 16 silk PVC film

Color:A variety of colors to choose from