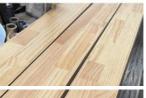

## WOOD SOLID GRILLE

SIZE:148\*2750\*17mm / 148\*3000\*17mm

## Item Information

Product :Wood Solid Grille

Material:Wood

Size:148\*2750\*17mm (width\*length\*thickness)

Environmental level:E0 level

Surface:Hot stick 16 silk PVC film

Color:A variety of colors to choose from

## ► Clear and fine texture

Base surface 16 silk environmental protection PVC film, fine texture, real visible