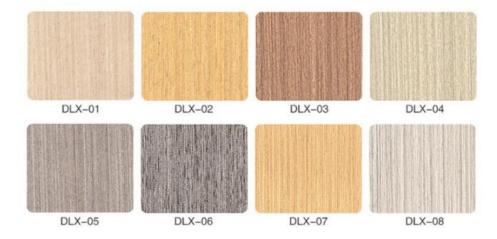

## Item Information

Product :Wood Solid Grille

Material:Wood

Size:148\*2750\*17mm (width\*length\*thickness)

Environmental level:E0 level

Surface:Hot stick 16 silk PVC film

Color:A variety of colors to choose from

## ► Color

Due to display different reasons and illumination, material and color card some off color, please in kind prevail!