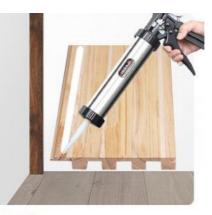

## ► Simple installation

Seamless splicing installation save time and labor, with structural adhesive with air nail gun fixed to the wall.

#### step 1:

First use nail-free glue or gun nail to fix the A01 line

step 3: Stick directly to the wall, preferably with a gun nail fixed more solid

step 2: Solid wood grille on the back of structural glue or nail free glue