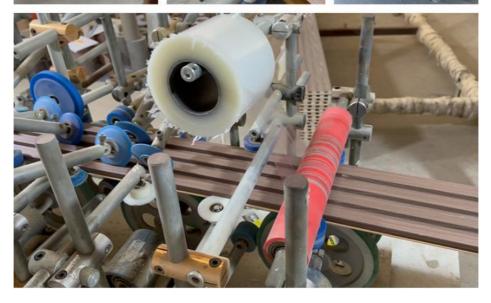

# ► Clear and fine texture

Base surface 16 silk environmental protection PVC film, fine texture, real visible





## ► Simple installation

Seamless splicing installation save time and labor, with structural adhesive with air nail gun fixed to the wall.

## ► Color

Due to display different reasons and illumination, material and color card some off color, please in kind prevail!





## ► Scene





► Installation

# Direct installation without base

.

DE

easy and fast installation



#### step 1:

First use nail-free glue or gun nail to fix the A01 line



step 3: Stick directly to the wall, preferably with a gun nail fixed more solid



step 2: Solid wood grille on the back of structural glue or nail free glue





### Inspection certificate





## ► Production process

















## About us



HIGH-END CUSTOM WOOD VENEER

## PRODUCTION BASE

Shanghai Zhuokang Wood Industry Co., LTD.,main pvc wall panel, wood solid grille, ecological wood Great Wall panel, U-shaped ceiling, square, wood sound-absorbing wall panel and other products.