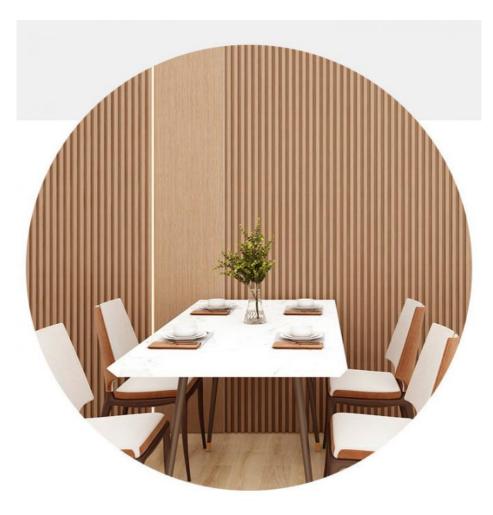

#### Modern Design Waterproof Wall Cladding Grating Panel For Interior Exterior Cladding

Solid Wood Grille Grooved Wall Panel is an interior wall covering made of solid wood, specially designed for interior decoration. Wall panels sold and designed exclusively for interior decoration, designed to enhance the ambience and elegance of interior spaces, creating a refined and welcoming ambiance. Solid wood panels have the natural beauty and warmth of wood, bringing a touch of nature to the interior. The unique grain patterns and colors of different wood species can add character and charm to room interiors. Installation is simple and proper installation of these panels is essential to ensure a seamless and professional appearance. Regular maintenance such as cleaning and occasional touch-ups can help maintain the appearance and performance of the panels to ensure the durability and performance of the siding. Also, when choosing these panels, consider factors such as the overall design theme of the interior, color scheme and intended mood to ensure they effectively complement the space.

#### Applications

Hotel/Villa/Apartment/Office Building/Bathroom/Dining/Living Room/Shopping Mall,etc.