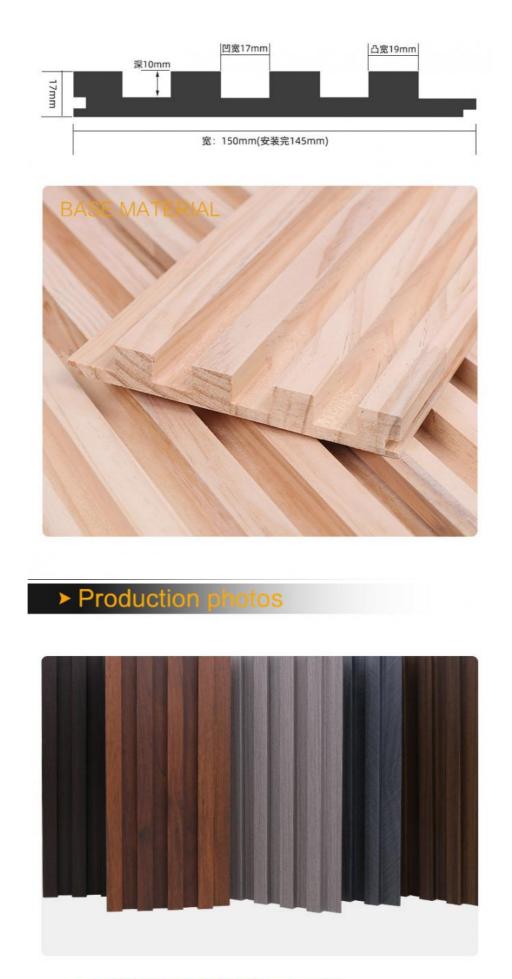

## WOOD SOLID GRILLE

SIZE:148\*2750\*17mm / 148\*3000\*17mm

## Item Information

Product :Wood Solid Grille

Material:Wood

Size:148\*2750\*17mm (width\*length\*thickness)

Environmental level:E0 level

Surface:Hot stick 16 silk PVC film

Color:A variety of colors to choose from

## ► Production process