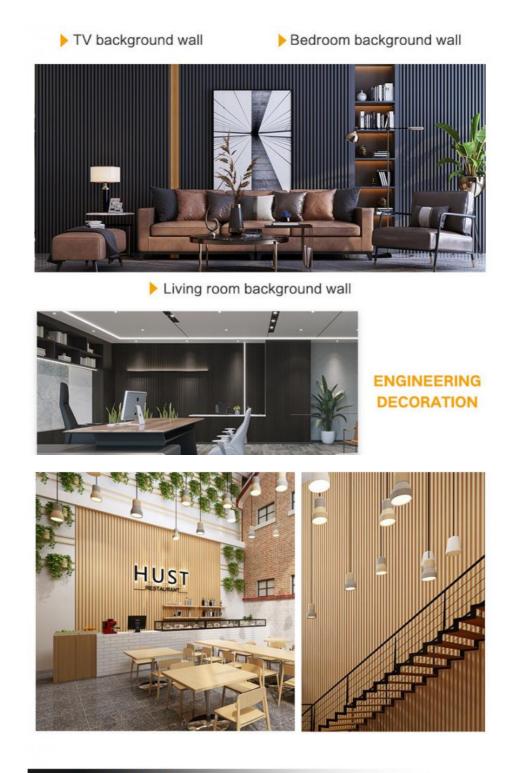

Grille Grooved wpc fluted panel exterior, wpc fluted panel exterior OEM ODM, Grille Grooved wpc fluted panels

#### Wood Solid Grille

#### Modern Design Waterproof Wall Cladding Grating Panel For Interior Exterior Cladding

Solid Wood Grille Grooved Wall Panel is an interior wall covering made of solid wood, specially designed for interior decoration. Wall panels sold and designed exclusively for interior decoration, designed to enhance the ambience and elegance of interior spaces, creating a refined and welcoming ambiance. Solid wood panels have the natural beauty and warmth of wood, bringing a touch of nature to the interior. The unique grain patterns and colors of different wood species can add character and charm to room interiors. Installation is simple and proper installation of these panels is essential to ensure a seamless and professional appearance. Regular maintenance such as cleaning and occasional touch-ups can help maintain the appearance and performance of the panels to ensure the durability and performance of the siding. Also, when choosing these panels, consider factors such as the overall design theme of the interior, color scheme and intended mood to ensure they effectively complement the space.