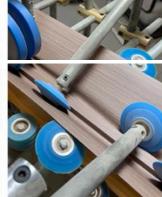

.



## ► Clear and fine texture

Base surface 16 silk environmental protection PVC film, fine texture, real visible





## ► Simple installation

Seamless splicing installation save time and labor, with structural adhesive with air nail gun fixed to the wall.

## ► Color

Due to display different reasons and illumination, material and color card some off color, please in kind prevail!





## ► Scene





► Installation

# Direct installation without base

.

DE

easy and fast installation



#### step 1:

First use nail-free glue or gun nail to fix the A01 line



step 3: Stick directly to the wall, preferably with a gun nail fixed more solid



step 2: Solid wood grille on the back of structural glue or nail free glue





### Inspection certificate





## ► Production process

















## About us



HIGH-END CUSTOM WOOD VENEER

## PRODUCTION BASE

Shanghai Zhuokang Wood Industry Co., LTD.,main pvc wall panel, wood solid grille, ecological wood Great Wall panel, U-shaped ceiling, square, wood sound-absorbing wall panel and other products.