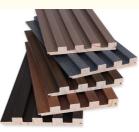

#### Wood Solid Grille

## Item Information

Product :Wood Solid Grille

Material:Wood

Size:148\*2750\*17mm (width\*length\*thickness)

Environmental level:E0 level

Surface:Hot stick 16 silk PVC film

Color:A variety of colors to choose from