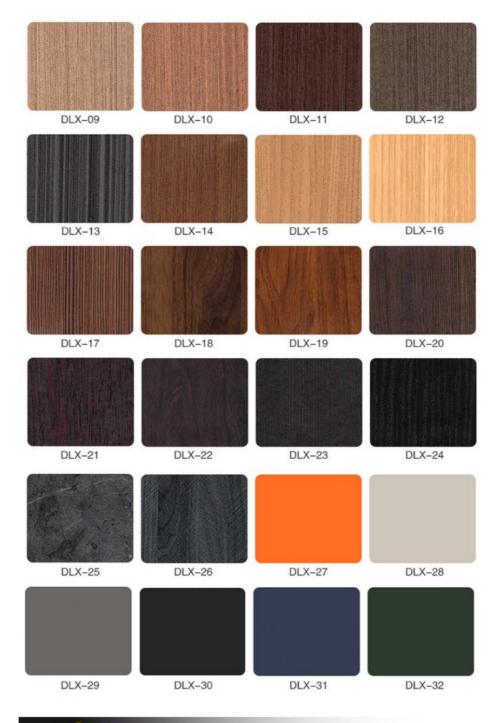

## Item Information

Product :Wood Solid Grille

Material:Wood

Size:148\*2750\*17mm (width\*length\*thickness)

Environmental level:E0 level

Surface:Hot stick 16 silk PVC film

Color:A variety of colors to choose from

## ► Color

Due to display different reasons and illumination, material and color card some off color, please in kind prevail!