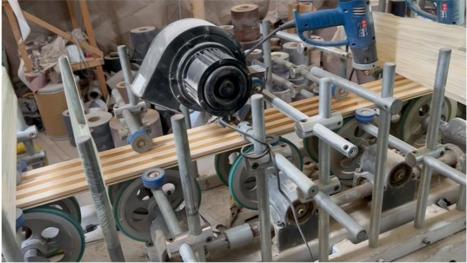

search.



## ► Clear and fine texture

Base surface 16 silk environmental protection PVC film, fine texture, real visible





## ► Simple installation

Seamless splicing installation save time and labor, with structural adhesive with air nail gun fixed to the wall.

## ► Color

Due to display different reasons and illumination, material and color card some off color, please in kind prevail!





## ► Scene





► Installation

# Direct installation without base

.

DE

easy and fast installation



#### step 1:

First use nail-free glue or gun nail to fix the A01 line



step 3: Stick directly to the wall, preferably with a gun nail fixed more solid



step 2: Solid wood grille on the back of structural glue or nail free glue





### Inspection certificate





## ► Production process

















## About us



HIGH-END CUSTOM WOOD VENEER

## PRODUCTION BASE

Shanghai Zhuokang Wood Industry Co., LTD.,main pvc wall panel, wood solid grille, ecological wood Great Wall panel, U-shaped ceiling, square, wood sound-absorbing wall panel and other products.