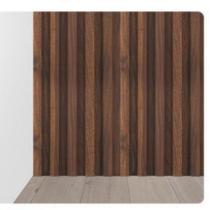

## WOOD SOLID GRILLE

SIZE:148\*2750\*17mm / 148\*3000\*17mm

## Item Information

Product :Wood Solid Grille

Material:Wood

Size:148\*2750\*17mm (width\*length\*thickness)

Environmental level:E0 level

Surface:Hot stick 16 silk PVC film

Color:A variety of colors to choose from

## ► Clear and fine texture

Base surface 16 silk environmental protection PVC film, fine texture, real visible