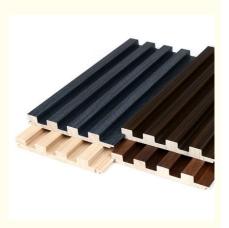

#### Wood Solid Grille

#### Modern Design Waterproof Wall Cladding Grating Panel For Interior Exterior Cladding

Solid Wood Grille Grooved Wall Panel is an interior wall covering made of solid wood, specially designed for interior decoration. Wall panels sold and designed exclusively for interior decoration, designed to enhance the ambience and elegance of interior spaces, creating a refined and welcoming ambiance. Solid wood panels have the natural beauty and warmth of wood, bringing a touch of nature to the interior. The unique grain patterns and colors of different wood species can add character and charm to room interiors. Installation is simple and proper installation of these panels is essential to ensure a seamless and professional appearance. Regular maintenance such as cleaning and occasional touch-ups can help maintain the appearance and performance of the panels to ensure the durability and performance of the siding. Also, when choosing these panels, consider factors such as the overall design theme of the interior, color scheme and intended mood to ensure they effectively complement the space.

## WOOD SOLID GRILLE

SIZE:148\*2750\*17mm / 148\*3000\*17mm

## Item Information

Product :Wood Solid Grille

Material:Wood

Size:148\*2750\*17mm (width\*length\*thickness)

Environmental level:E0 level

Surface:Hot stick 16 silk PVC film

Color:A variety of colors to choose from