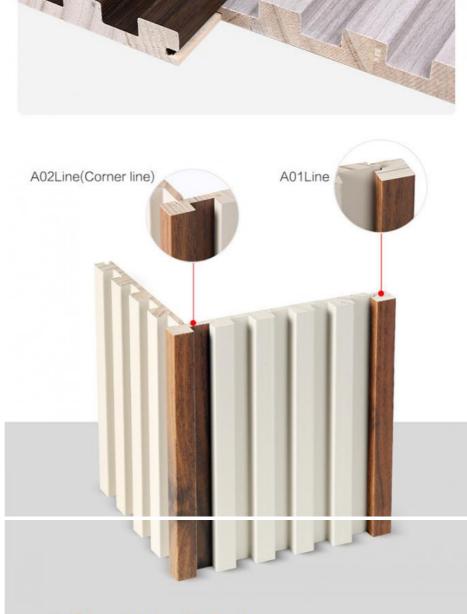

## WOOD SOLID GRILLE

SIZE:148\*2750\*17mm / 148\*3000\*17mm

## Item Information

Product :Wood Solid Grille

Material:Wood

Size:148\*2750\*17mm (width\*length\*thickness)

Environmental level:E0 level

Surface:Hot stick 16 silk PVC film

Color:A variety of colors to choose from

#### step 1:

First use nail-free glue or gun nail to fix the A01 line

step 3: Stick directly to the wall, preferably with a gun nail fixed more solid

step 2: Solid wood grille on the back of structural glue or nail free glue