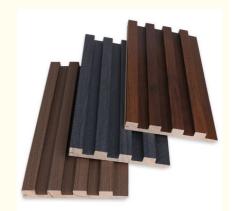

#### Waterproof Hotel Decoration Natural Anti-Corrosion Solid Wood Grille Grooved Wall Panel

Solid Wood Grille Grooved Wall Panel is an interior wall covering made of solid wood, specially designed for interior decoration. The surfaces of these panels have grooves or channels that give them a unique decorative look. The panels are made of real natural wood, giving it an authentic and luxurious look. Solid wood is known for its durability and longevity, making these panels suitable for indoor environments. Panels are treated or coated for water repellency or water repellency. This feature ensures that the wood is protected from moisture, making the panels more durable and less likely to be warped or damaged by water. The wood used in the panels is treated or naturally resistant to decay. This makes them ideal for use in environments with a high risk of corrosion or in coastal areas where salt exposure may be an issue. Grooves or channel designs in the face of the panels add a decorative element to the walls. These grooves can vary in size and pattern, providing flexibility for creating different aesthetic styles.

#### Advantages

Easy Installation, Environmental Protection, Flexible, Bendable, High Density, foldable. Fireproof + waterproof+Moisture-proof+anti-scratch+Sound-Absorbing, Mould-Proof. Lightweight. Clear textures, Variety of colours, etc.

## ► Item Information

Product :Wood Solid Grille Material:Wood

Size:148\*2750\*17mm (width\*length\*thickness)

Environmental level:E0 level

Surface: Hot stick 16 silk PVC film

Color:A variety of colors to choose from