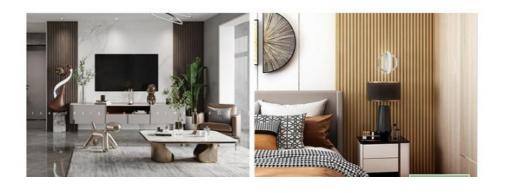

rille Material:Wood

Size:148\*2750\*17mm (width\*length\*thickness)

Environmental level:E0 level

Surface: Hot stick 16 silk PVC film

Color:A variety of colors to choose from

Advantage: New Zealand pine, No oil, no cracking, Environmental health, long service life, easy to install

Use Scene:Shopping malls, hotels, supermarkets, schools, hospitals, commercial buildings and other home decor





## ➤ Production photos



## ► LONG SERVICE LIFE

All pine thickened base, more durable and stable, can stand the time of research.



## ➤ Clear and fine texture

Base surface 16 silk environmental protection PVC film, fine texture, real visible





#### ➤ Color

Due to display different reasons and illumination, material and color card some off color, please in kind prevail!





#### Scene





Living room background wall



ENGINEERING DECORATION





## ► Installation

# Direct installation without base

easy and fast installation





step 1:

First use nail-free glue or gun nail to fix the A01 line



step 2:

Solid wood grille on the back of structural glue or nail free glue



step 3:

Stick directly to the wall, preferably with a gun nail fixed more solid



step 4:

So on splicing plates, finally install A02 line

#### ► Inspection certificate













## > Production process





















### ➤ About us



HIGH-END CUSTOM WOOD VENEER

## PRODUCTION BASE

Shanghai Zhuokang Wood Industry Co., LTD.,main pvc wall panel, wood solid grille, ecological wood Great Wall panel, U-shaped ceiling, square, wood sound-absorbing wall panel and other products.