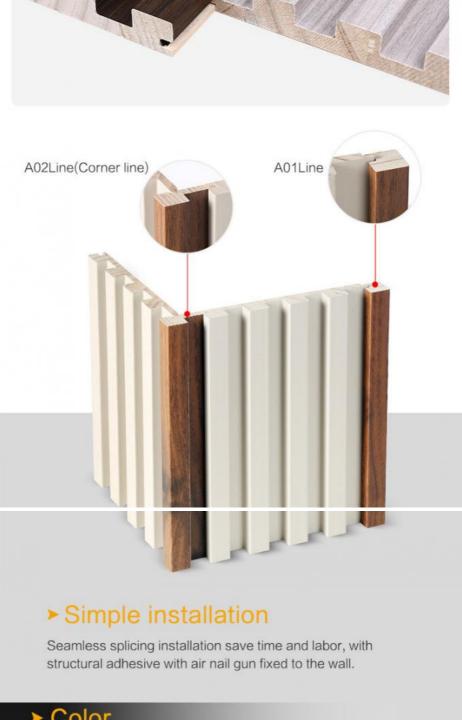

## ► Installation

# Direct installation without base

easy and fast installation

step 1:

First use nail-free glue or gun nail to fix the A01 line

step 2:

Solid wood grille on the back of structural glue or nail free glue

step 3:

Stick directly to the wall, preferably with a gun nail fixed more solid

step 4:

So on splicing plates, finally install A02 line