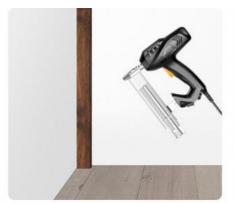

# Direct installation without base

easy and fast installation

step 1:

First use nail-free glue or gun nail to fix the A01 line

step 2:

Solid wood grille on the back of structural glue or nail free glue

step 3:

Stick directly to the wall, preferably with a gun nail fixed more solid

step 4:

So on splicing plates, finally install A02 line