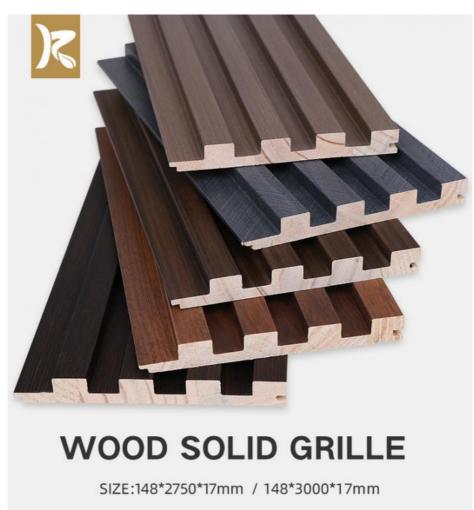

## ► Item Information

Product :Wood Solid Grille Material:Wood

Size:148\*2750\*17mm (width\*length\*thickness)

Environmental level:E0 level

Surface: Hot stick 16 silk PVC film

Color:A variety of colors to choose from

Advantage: New Zealand pine, No oil, no cracking, Environmental health, long service life, easy to install

Use Scene:Shopping malls, hotels, supermarkets, schools, hospitals, commercial buildings and other home decor