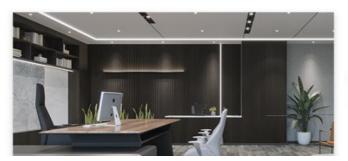

#### More Images

Our Product Introduction

#### Waterproof Hotel Decoration Natural Anti-Corrosion Solid Wood Grille Grooved Wall Panel

Solid Wood Grille Grooved Wall Panel is an interior wall covering made of solid wood, specially designed for interior decoration. The surfaces of these panels have grooves or channels that give them a unique decorative look. The panels are made of real natural wood, giving it an authentic and luxurious look. Solid wood is known for its durability and longevity, making these panels suitable for indoor environments. Panels are treated or coated for water repellency or water repellency. This feature ensures that the wood is protected from moisture, making the panels more durable and less likely to be warped or damaged by water. The wood used in the panels is treated or naturally resistant to decay. This makes them ideal for use in environments with a high risk of corrosion or in coastal areas where salt exposure may be an issue. Grooves or channel designs in the face of the panels add a decorative element to the walls. These grooves can vary in size and pattern, providing flexibility for creating different aesthetic styles.

#### **Applications**

Hotel/Villa/Apartment/Office Building/Bathroom/Dining/Living Room/Shopping Mall, etc.