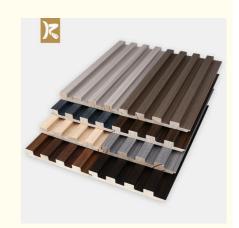

#### Waterproof Hotel Decoration Natural Anti-Corrosion Solid Wood Grille Grooved Wall Panel

Solid Wood Grille Grooved Wall Panel is an interior wall covering made of solid wood, specially designed for interior decoration. The surfaces of these panels have grooves or channels that give them a unique decorative look. The panels are made of real natural wood, giving it an authentic and luxurious look. Solid wood is known for its durability and longevity, making these panels suitable for indoor environments. Panels are treated or coated for water repellency or water repellency. This feature ensures that the wood is protected from moisture, making the panels more durable and less likely to be warped or damaged by water. The wood used in the panels is treated or naturally resistant to decay. This makes them ideal for use in environments with a high risk of corrosion or in coastal areas where salt exposure may be an issue. Grooves or channel designs in the face of the panels add a decorative element to the walls. These grooves can vary in size and pattern, providing flexibility for creating different aesthetic styles.

#### Advantages

Easy Installation, Environmental Protection, Flexible, Bendable, High Density, foldable. Fireproof + waterproof+Moisture-proof+anti-scratch+Sound-Absorbing, Mould-Proof. Lightweight. Clear textures, Variety of colours, etc.

## ► Item Information

Product :Wood Solid Grille Material:Wood

Size:148\*2750\*17mm (width\*length\*thickness)

Environmental level:E0 level

Surface: Hot stick 16 silk PVC film

Color:A variety of colors to choose from