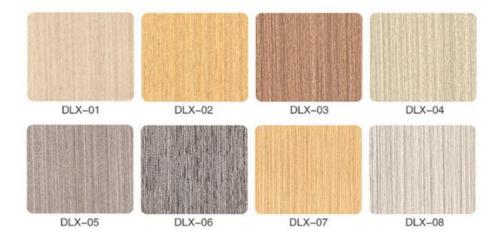

• Type: Composite Wall Panels • Package: Pallet+carton Packaging

• Highlight: composite wall panels Anti Corrosion,

Composite WPC Decorative Wall Panels, wpc decorative wall panel Anti Corrosion

#### More Images

Our Product Introduction

## ► Item Information

Product :Wood Solid Grille Material:Wood

Size:148\*2750\*17mm (width\*length\*thickness)

Environmental level:E0 level

Surface: Hot stick 16 silk PVC film

Color:A variety of colors to choose from