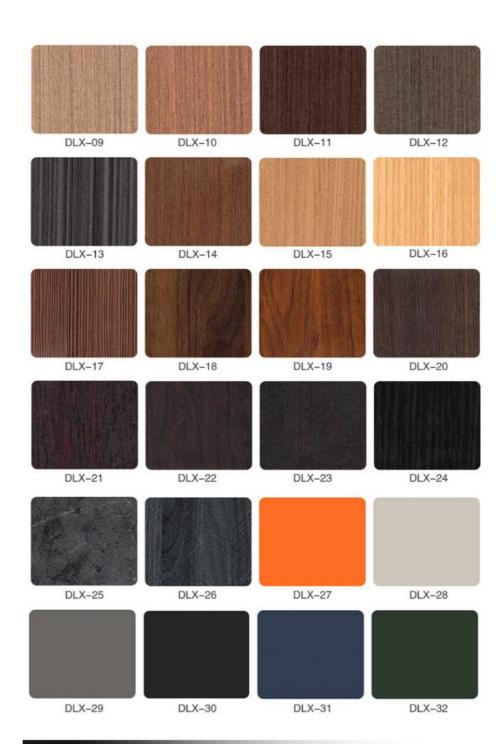

• Type: Composite Wall Panels • Package: Pallet+carton Packaging

• Highlight: composite wall panels Anti Corrosion,

Composite WPC Decorative Wall Panels, wpc decorative wall panel Anti Corrosion

#### More Images

Our Product Introduction

## ► Item Information

Product :Wood Solid Grille Material:Wood

Size:148\*2750\*17mm (width\*length\*thickness)

Environmental level:E0 level

Surface: Hot stick 16 silk PVC film

Color:A variety of colors to choose from