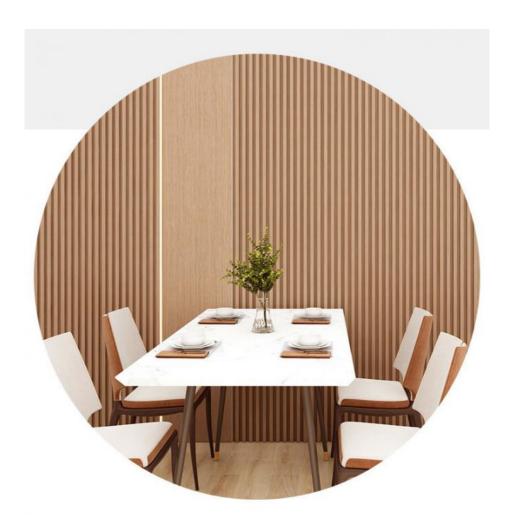

ary in size and pattern, providing flexibility for creating different aesthetic styles.

#### Specification

| Item               | Value                          |
|--------------------|--------------------------------|
| Material           | WPC Wall Panel                 |
| Size               | 1220*2440/2600/2800/3000*5/8mm |
| Length             | Customer's Demand              |
| After-sale Service | Online technical support       |

#### Advantages

Easy Installation, Environmental Protection, Flexible, Bendable, High Density, foldable. Fireproof + waterproof+Moisture-proof+anti-scratch+Sound-Absorbing, Mould-Proof. Lightweight. Clear textures, Variety of colours, etc.

#### **Applications**

Hotel/Villa/Apartment/Office Building/Bathroom/Dining/Living Room/Shopping Mall, etc.





## ► Item Information

Product :Wood Solid Grille Material:Wood

Size:148\*2750\*17mm (width\*length\*thickness)

Environmental level:E0 level

Surface: Hot stick 16 silk PVC film

Color:A variety of colors to choose from

Advantage: New Zealand pine, No oil, no cracking, Environmental health, long service life, easy to install

Use Scene:Shopping malls, hotels, supermarkets, schools, hospitals, commercial buildings and other home decor





## ➤ Production photos



## ► LONG SERVICE LIFE

All pine thickened base, more durable and stable, can stand the time of research.



## ➤ Clear and fine texture

Base surface 16 silk environmental protection PVC film, fine texture, real visible





#### ➤ Color

Due to display different reasons and illumination, material and color card some off co