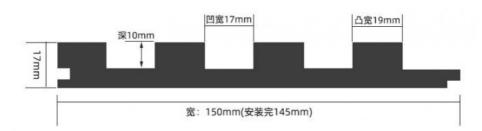

## ► Item Information

Product :Wood Solid Grille Material:Wood

Size:148\*2750\*17mm (width\*length\*thickness)

Environmental level:E0 level

Surface: Hot stick 16 silk PVC film

Color:A variety of colors to choose from