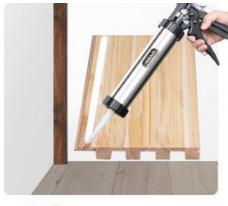

# Direct installation without base

easy and fast installation

step 1:

First use nail-free glue or gun nail to fix the A01 line

step 2:

Solid wood grille on the back of structural glue or nail free glue

step 3:

Stick directly to the wall, preferably with a gun nail fixed more solid

step 4:

So on splicing plates, finally install A02 line