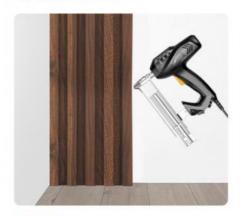

# Direct installation without base

easy and fast installation

step 1:

First use nail-free glue or gun nail to fix the A01 line

step 2:

Solid wood grille on the back of structural glue or nail free glue

step 3:

Stick directly to the wall, preferably with a gun nail fixed more solid

step 4:

So on splicing plates, finally install A02 line