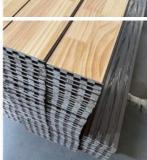

#### Waterproof Hotel Decoration Natural Anti-Corrosion Solid Wood Grille Grooved Wall Panel

Solid Wood Grille Grooved Wall Panel is an interior wall covering made of solid wood, specially designed for interior decoration. The surfaces of these panels have grooves or channels that give them a unique decorative look. The panels are made of real natural wood, giving it an authentic and luxurious look. Solid wood is known for its durability and longevity, making these panels suitable for indoor environments. Panels are treated or coated for water repellency or water repellency. This feature ensures that the wood is protected from moisture, making the panels more durable and less likely to be warped or damaged by water. The wood used in the panels is treated or naturally resistant to decay. This makes them ideal for use in environments with a high risk of corrosion or in coastal areas where salt exposure may be an issue. Grooves or channel designs in the face of the panels add a decorative element to the walls. These grooves can vary in size and pattern, providing flexibility for creating different aesthetic styles.