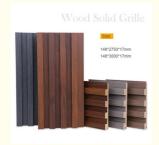

#### Waterproof Hotel Decoration Natural Anti-Corrosion Solid Wood Grille Grooved Wall Panel

Solid Wood Grille Grooved Wall Panel is an interior wall covering made of solid wood, specially designed for interior decoration. The surfaces of these panels have grooves or channels that give them a unique decorative look. The panels are made of real natural wood, giving it an authentic and luxurious look. Solid wood is known for its durability and longevity, making these panels suitable for indoor environments. Panels are treated or coated for water repellency or water repellency. This feature ensures that the wood is protected from moisture, making the panels more durable and less likely to be warped or damaged by water. The wood used in the panels is treated or naturally resistant to decay. This makes them ideal for use in environments with a high risk of corrosion or in coastal areas where salt exposure may be an issue. Grooves or channel designs in the face of the panels add a decorative element to the walls. These grooves can vary in size and pattern, providing flexibility for creating different aesthetic styles.

#### Specification

| Item               | Value                          |
|--------------------|--------------------------------|
| Material           | WPC Wall Panel                 |
| Size               | 1220*2440/2600/2800/3000*5/8mm |
| Length             | Customer's Demand              |
| After-sale Service | Online technical support       |

## ► Item Information

Product :Wood Solid Grille Material:Wood

Size:148\*2750\*17mm (width\*length\*thickness)

Environmental level:E0 level

Surface: Hot stick 16 silk PVC film

Color:A variety of colors to choose from