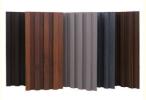

#### Waterproof Hotel Decoration Natural Anti-Corrosion Solid Wood Grille Grooved Wall Panel

Solid Wood Grille Grooved Wall Panel is an interior wall covering made of solid wood, specially designed for interior decoration. The surfaces of these panels have grooves or channels that give them a unique decorative look. The panels are made of real natural wood, giving it an authentic and luxurious look. Solid wood is known for its durability and longevity, making these panels suitable for indoor environments. Panels are treated or coated for water repellency or water repellency. This feature ensures that the wood is protected from moisture, making the panels more durable and less likely to be warped or damaged by water. The wood used in the panels is treated or naturally resistant to decay. This makes them ideal for use in environments with a high risk of corrosion or in coastal areas where salt exposure may be an issue. Grooves or channel designs in the face of the panels add a decorative element to the walls. These grooves can vary in size and pattern, providing flexibility for creating different aesthetic styles.

## ► Item Information

Product :Wood Solid Grille Material:Wood

Size:148\*2750\*17mm (width\*length\*thickness)

Environmental level:E0 level

Surface: Hot stick 16 silk PVC film

Color:A variety of colors to choose from