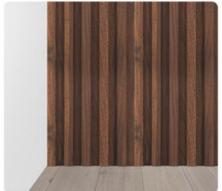

#### Waterproof Hotel Decoration Natural Anti-Corrosion Solid Wood Grille Grooved Wall Panel

Solid Wood Grille Grooved Wall Panel is an interior wall covering made of solid wood, specially designed for interior decoration. The surfaces of these panels have grooves or channels that give them a unique decorative look. The panels are made of real natural wood, giving it an authentic and luxurious look. Solid wood is known for its durability and longevity, making these panels suitable for indoor environments. Panels are treated or coated for water repellency or water repellency. This feature ensures that the wood is protected from moisture, making the panels more durable and less likely to be warped or damaged by water. The wood used in the panels is treated or naturally resistant to decay. This makes them ideal for use in environments with a high risk of corrosion or in coastal areas where salt exposure may be an issue. Grooves or channel designs in the face of the panels add a decorative element to the walls. These grooves can vary in size and pattern, providing flexibility for creating different aesthetic styles.

#### Scene

Living room background wall

ENGINEERING DECORATION