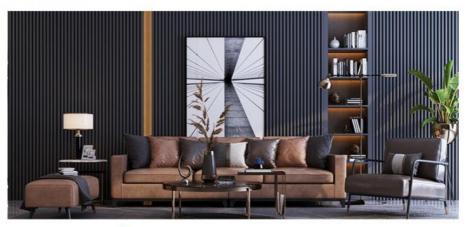

lle Material:Wood

Size:148\*2750\*17mm (width\*length\*thickness)

Environmental level:E0 level

Surface: Hot stick 16 silk PVC film

Color:A variety of colors to choose from

Advantage: New Zealand pine, No oil, no cracking, Environmental health, long service life, easy to install

Use Scene:Shopping malls, hotels, supermarkets, schools, hospitals, commercial buildings and other home decor





## ➤ Production photos



## ► LONG SERVICE LIFE

All pine thickened base, more durable and stable, can stand the time of research.



## ➤ Clear and fine texture

Base surface 16 silk environmental protection PVC film, fine texture, real visible





#### ➤ Color

Due to display different reasons and illumination, material and color card some off color, please in kind prevail!





#### Scene





Living room background wall



ENGINEERING DECORATION





## ► Installation

# Direct installation without base

easy and fast installation





step 1:

First use nail-free glue or gun nail to fix the A01 line



step 2:

Solid wood grille on the back of structural glue or nail free glue



step 3:

Stick directly to the wall, preferably with a gun nail fixed more solid



step 4:

So on splicing plates, finally install A02 line

#### ► Inspection certificate













## > Production process





















### ➤ About us



HIGH-END CUSTOM WOOD VENEER

## PRODUCTION BASE

Shanghai Zhuokang Wood Industry Co., LTD.,main pvc wall panel, wood solid grille, ecological wood Great Wall panel, U-shaped ceiling, square, wood sound-absorbing wall panel and other products.











Sh