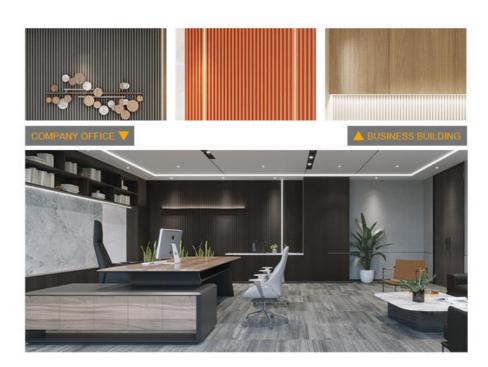

#### Applications

Hotel/Villa/Apartment/Office Building/Bathroom/Dining/Living Room/Shopping Mall, etc.

SIZE:140\*2800\*20mm OR 140\*3000\*20mm

### PRODUCTION BASE

Shanghai Zhuokang Wood Industry Co., LTD.,main pvc wall panel, wood solid grille, ecological wood Great Wall panel, U-shaped ceiling, square, wood sound-absorbing wall panel and other products.