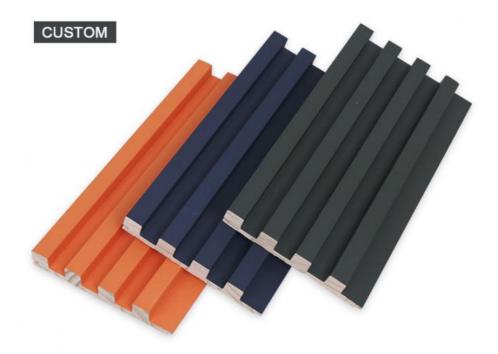

aves time and effort. Plus, its easy-to-clean surface makes maintenance a breeze.

#### Specification

| Item               | Value                          |
|--------------------|--------------------------------|
| Material           | WPC Wall Panel                 |
| Size               | 1220*2440/2600/2800/3000*5/8mm |
| Length             | Customer's Demand              |
| After-sale Service | Online technical support       |

#### Advantages

Easy Installation, Environmental Protection, Flexible, Bendable, High Density, foldable. Fireproof + waterproof + Moisture-proof + anti-scratch + Sound - Absorbing, Mould - Proof. Lightweight. Clear textures, Variety of colours, etc.

#### Applications

Hotel/Villa/Apartment/Office Building/Bathroom/Dining/Living Room/Shopping Mall, etc.





SIZE:140\*2800\*20mm OR 140\*3000\*20mm

#### PRODUCT SECTION



#### standard length:2800mm or 3000mm



A02 line

#### **DETAIL DISPLAY**

PARAMETER DISPLAY FASHIO DASUAN

# ENVIRONMENTAL PROTECTION PLATE SAFE AND DURABLE

Strict selection of materials to install to live to refuse formaldehyde without any peculiar smell care for family health.



SOLID WOOD



MATERIAL STABILITY



QUALITY ASSURANCE





#### SOLID WOOD BASE

Strictly selected New Zealand pine, strong stability.







#### MOISTUREPROOF

Moisture-proof paint on the back, no oil, no cracking, long service life



#### **DELICATE TEXTURE**

The texture is clear and delicate, realistic and natural







#### **EASY TO INSTALL**

Seamless splicing, easy and quick installation

#### COLOR DISPLAY

PARAMETER DISPLAY FASHIO