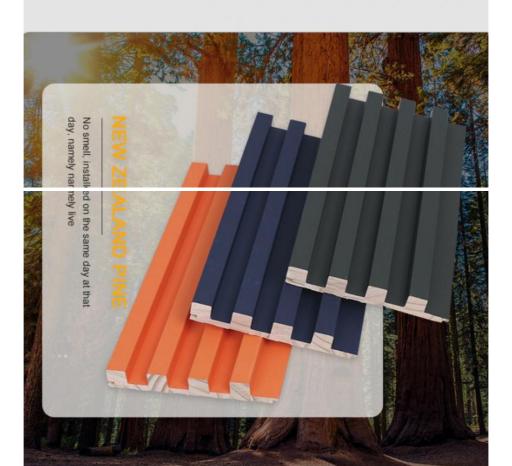

# ENVIRONMENTAL PROTECTION PLATE SAFE AND DURABLE

Strict selection of materials to install to live to refuse formaldehyde without any peculiar smell care for family health.

SOLID WOOD

MATERIAL STABILITY

QUALITY ASSURANCE

#### SOLID WOOD BASE

Strictly selected New Zealand pine, strong stability.

#### SCENE DISPLAY

\_

NO FORMALDEHYDE, NO PECULIAR SMELL, CARE FOR FAMILY HEALTH