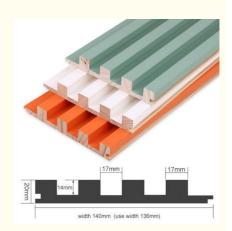

#### Specification

| Item               | Value                          |
|--------------------|--------------------------------|
| Material           | WPC Wall Panel                 |
| Size               | 1220*2440/2600/2800/3000*5/8mm |
| Length             | Customer's Demand              |
| After-sale Service | Online technical support       |

#### Applications

Hotel/Villa/Apartment/Office Building/Bathroom/Dining/Living Room/Shopping Mall, etc.

SIZE:140\*2800\*20mm OR 140\*3000\*20mm

#### standard length:2800mm or 3000mm

A02 line