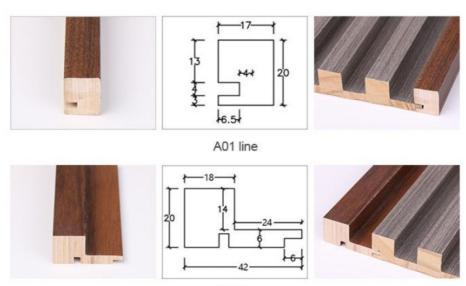

#### standard length:2800mm or 3000mm

A02 line

# Direct installation without base

easy and fast installation

step 1: First use nail-free glue or gun nail to fix the A01 line

step 2: Solid wood grille on the back of structural glue or nail free glue

step 3:

Stick directly to the wall, preferably with a gun nail fixed more solid

step 4:

So on splicing plates, finally install A02 line