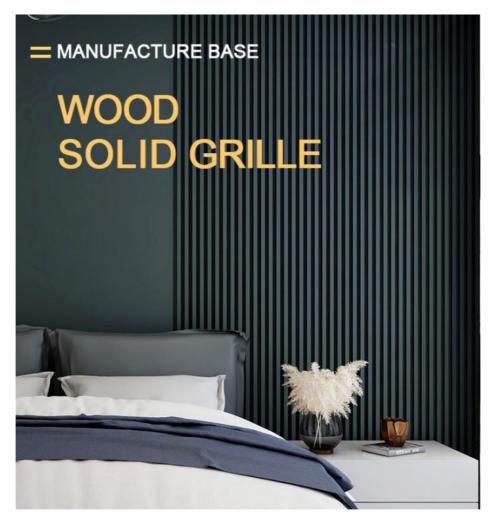

#### Applications

Hotel/Villa/Apartment/Office Building/Bathroom/Dining/Living Room/Shopping Mall, etc.

SIZE:140\*2800\*20mm OR 140\*3000\*20mm

#### SCENE DISPLAY

\_

NO FORMALDEHYDE, NO PECULIAR SMELL, CARE FOR FAMILY HEALTH