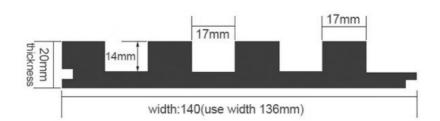

#### Applications

Hotel/Villa/Apartment/Office Building/Bathroom/Dining/Living Room/Shopping Mall, etc.

SIZE:140\*2800\*20mm OR 140\*3000\*20mm

#### **DETAIL DISPLAY**

PARAMETER DISPLAY FASHIO DASUAN