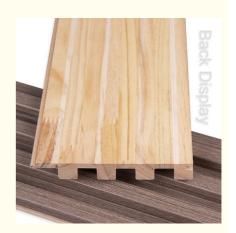

#### Factory Interior Decoration WPC Composite PVC Wall Panel WPC Indoor Wall Panel

WPC composite PVC wall panels combine elegance, durability and practicality. Elevate living spaces with a seamless blend of style and function, turning walls into works of art. The wall panels are made of wood plastic composite (WPC) - a high-quality mixture of wood fibers and recycled plastic. This innovative material has the aesthetics of natural wood with enhanced strength and resilience. The PVC finish on the wall panels not only adds a touch of sophistication, but also provides protection against scuffs, scratches and moisture. Enjoy a finish that retains its pristine beauty over time with minimal maintenance. Whether pursuing modern minimalism or classic elegance, WPC wall panels offer versatile design options to match any interior style. Engineered to withstand the rigors of everyday life, WPC siding is built to last. The WPC composite ensures protection against corrosion, insects and warping for a long-lasting investment. Easy Installation and Maintenance Enjoy a hassle-free installation. The wall panels come with a simple installation system that saves time and effort. Plus, its easy-to-clean surface makes maintenance a breeze.

#### Applications

Hotel/Villa/Apartment/Office Building/Bathroom/Dining/Living Room/Shopping Mall, etc.

SIZE:140\*2800\*20mm OR 140\*3000\*20mm