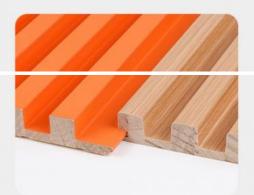

#### Factory Interior Decoration WPC Composite PVC Wall Panel WPC Indoor Wall Panel

WPC composite PVC wall panels combine elegance, durability and practicality. Elevate living spaces with a seamless blend of style and function, turning walls into works of art. The wall panels are made of wood plastic composite (WPC) - a high-quality mixture of wood fibers and recycled plastic. This innovative material has the aesthetics of natural wood with enhanced strength and resilience. The PVC finish on the wall panels not only adds a touch of sophistication, but also provides protection against scuffs, scratches and moisture. Enjoy a finish that retains its pristine beauty over time with minimal maintenance. Whether pursuing modern minimalism or classic elegance, WPC wall panels offer versatile design options to match any interior style. Engineered to withstand the rigors of everyday life, WPC siding is built to last. The WPC composite ensures protection against corrosion, insects and warping for a long-lasting investment. Easy Installation and Maintenance Enjoy a hassle-free installation. The wall panels come with a simple installation system that saves time and effort. Plus, its easy-to-clean surface makes maintenance a breeze.

#### Advantages

Easy Installation, Environmental Protection, Flexible, Bendable, High Density, foldable. Fireproof + waterproof + Moisture-proof + anti-scratch + Sound - Absorbing, Mould - Proof. Lightweight. Clear textures, Variety of colours, etc.