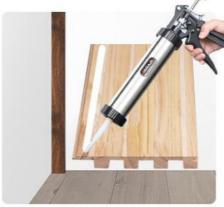

# Direct installation without base

easy and fast installation

step 1: First use nail-free glue or gun nail to fix the A01 line

step 2: Solid wood grille on the back of structural glue or nail free glue

step 3:

Stick directly to the wall, preferably with a gun nail fixed more solid

step 4:

So on splicing plates, finally install A02 line