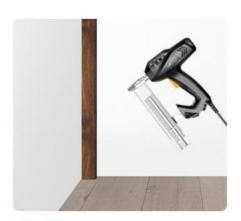

# Direct installation without base

easy and fast installation

step 1: First use nail-free glue or gun nail to fix the A01 line

step 2: Solid wood grille on the back of structural glue or nail free glue

step 3:

Stick directly to the wall, preferably with a gun nail fixed more solid

step 4:

So on splicing plates, finally install A02 line