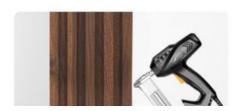

# Direct installation without base

easy and fast installation

step 1: First use nail-free glue or gun nail to fix the A01 line

step 2: Solid wood grille on the back of structural glue or nail free glue

step 3:

Stick directly to the wall, preferably with a gun nail fixed more solid

step 4:

So on splicing plates, finally install A02 line