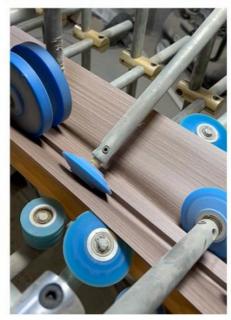

of materials to install to live to refuse formaldehyde without any peculiar smell care for family health.



SOLID WOOD



MATERIAL STABILITY



QUALITY ASSURANCE





#### SOLID WOOD BASE

Strictly selected New Zealand pine, strong stability.







#### MOISTUREPROOF

Moisture-proof paint on the back, no oil, no cracking, long service life



#### **DELICATE TEXTURE**

The texture is clear and delicate, realistic and natural







#### **EASY TO INSTALL**

Seamless splicing, easy and quick installation

#### COLOR DISPLAY

PARAMETER DISPLAY FASHIO DASUAN

Due to display and illumination reasons, there is a certain color difference between the color card and the real object, please refer to the real object.













#### PRODUCTION PROCESS

ARAMETER DISPLAY FASHIO DASUAN





















#### INSTALLATION INSTRUCTIONS

PARAMETER DISPLAY FASHIO DASLIAN

# Direct installation without base

easy and fast installation



step 1: First use nail-free glue or gun nail to fix the A01 line





step 2: Solid wood grille on the back of structural glue or nail free glue





step 3:

Stick directly to the wall, preferably with a gun nail fixed more solid



step 4:

So on splicing plates, finally install A02 line

#### **INSTALLATION EFFECT**

ADAMETED DISDEAY FASHIO DASHAN

#### SCENE DISPLAY

\_

NO FORMALDEHYDE, NO PECULIAR SMELL, CARE FOR FAMILY HEALTH



#### INSPECTION CERTIFICATE

ARAMETER DISPLAY FASHIO DASUAN

Authoritative inspection report quality assurance

#### HEALTHY ENVIRONMENTAL PROTECTION

Product quality through the national testing certification, in acco