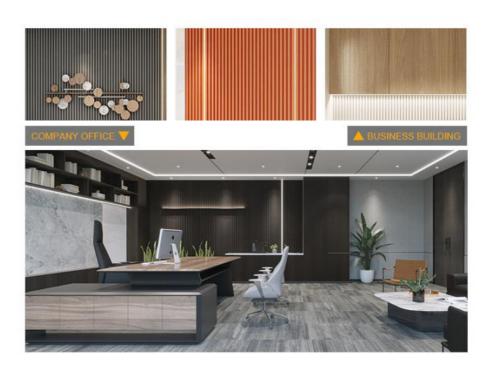

#### Applications

Hotel/Villa/Apartment/Office Building/Bathroom/Dining/Living Room/Shopping Mall, etc.

SIZE:140\*2800\*20mm OR 140\*3000\*20mm