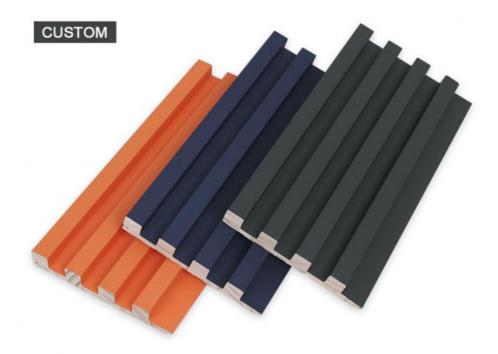

#### **Product Specification**

Material: Wood Plastic CompositePacking: Packed By Carton And Pallet

Color: CustomizeThickness: Customized

Application: Interiors Homes,Interior & Exterior Wall Decoration,office,Wall Decoration

#### Advantages

Easy Installation, Environmental Protection, Flexible, Bendable, High Density, foldable. Fireproof + waterproof + Moisture-proof+anti-scratch + Sound-Absorbing, Mould-Proof. Lightweight. Clear textures, Variety of colours, etc.