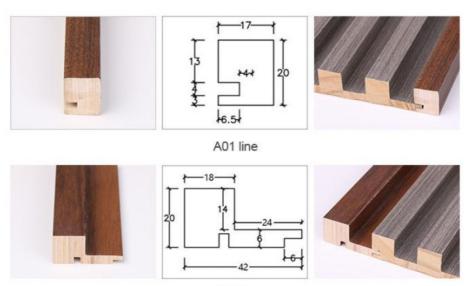

#### standard length:2800mm or 3000mm

A02 line

#### **DETAIL DISPLAY**

PARAMETER DISPLAY FASHIO DASUAN