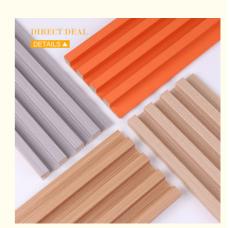

#### **Product Specification**

Material: Wood Plastic CompositePacking: Packed By Carton And Pallet

Color: CustomizeThickness: Customized

Application: Interiors Homes,Interior & Exterior Wall Decoration,office,Wall Decoration

• Highlight: WPC Grating Board Mould Proof,

insect resistance WPC fluted wall, wpc fluted wall Mould Proof