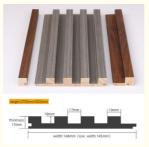

#### Applications

Hotel/Villa/Apartment/Office Building/Bathroom/Dining/Living Room/Shopping Mall, etc.

SIZE:140\*2800\*20mm OR 140\*3000\*20mm

#### standard length:2800mm or 3000mm

A02 line