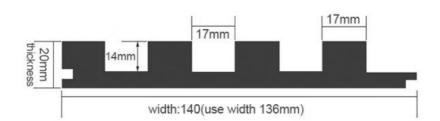

#### Applications

Hotel/Villa/Apartment/Office Building/Bathroom/Dining/Living Room/Shopping Mall, etc.

SIZE:140\*2800\*20mm OR 140\*3000\*20mm