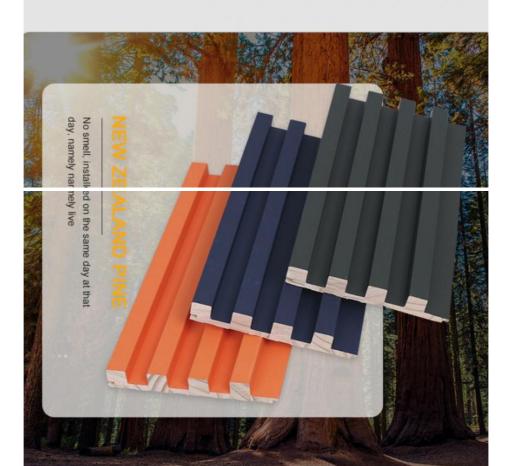

# ENVIRONMENTAL PROTECTION PLATE SAFE AND DURABLE

Strict selection of materials to install to live to refuse formaldehyde without any peculiar smell care for family health.

SOLID WOOD

MATERIAL STABILITY

QUALITY ASSURANCE

#### SOLID WOOD BASE

Strictly selected New Zealand pine, strong stability.