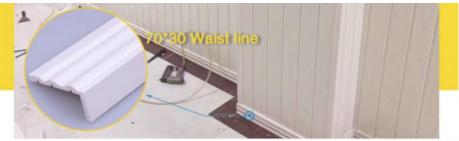

# Accessory selection

All types of horn line complete, with the wall board with the same material and color

100 Skirting line

25\*25 Outer Angle line

Inside the line