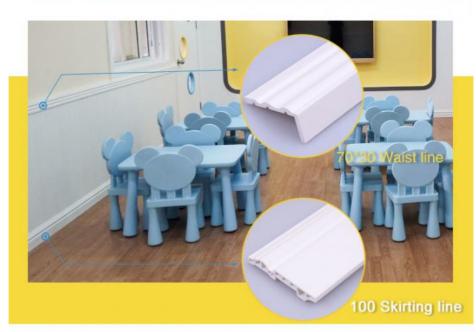

# Accessory selection

All types of horn line complete, with the wall board with the same material and color

100 Skirting line

25\*25 Outer Angle line

Inside the line