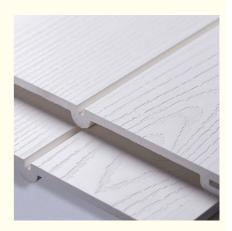

#### Hot Sale Embossed Waterproof And Insect-Proof WPC Interior Wall Panels

Embossed waterproof and insect-resistant WPC siding enhances living spaces with style, durability and practicality. While benefiting from water and insect repellent properties, creating attractive and long-lasting interiors. Wall panels feature a beautifully embossed texture that adds depth and visual interest to walls. The embossed pattern creates an attractive and unique design element that enhances interior decor. Wall panels are made of high-quality wood plastic composite (WPC), which is inherently water and moisture resistant. They are effectively waterproof to ensure longevity and resist damage from moisture. WPC siding provides reliable protection against insects and termites. The inherent properties of the material form an effective barrier, protecting the walls from potential damage caused by pests. Wall panels are engineered to stand the test of time and last a lifetime. They maintain structural integrity and visual appeal, making them a long-term investment in interior spaces.

#### Advantages

Easy Installation, Environmental Protection, Flexible, Bendable, High Density, foldable, Fireproof +waterproof+Moistureproof+anti-scratch+Sound-Absorbing, Mould-Proof.Lightweight.Clear textures, Variety of colours, etc.