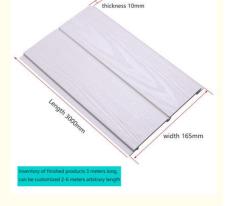

#### Specification

| <u>'</u>           |                                |
|--------------------|--------------------------------|
| Item               | Value                          |
| Material           | WPC Wall Panel                 |
| Size               | 1220*2440/2600/2800/3000*5/8mm |
| Length             | Customer's Demand              |
| After-sale Service | Online technical support       |

## **Product Parameters**

Inventory of finished products 3 meters long, can be customized 2-6 meters arbitrary length