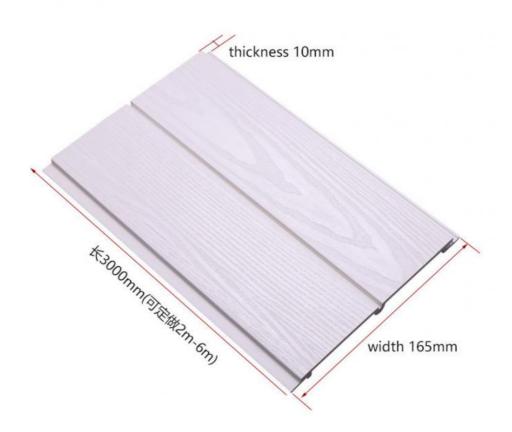

#### Specification

| <u>'</u>           |                                |
|--------------------|--------------------------------|
| Item               | Value                          |
| Material           | WPC Wall Panel                 |
| Size               | 1220*2440/2600/2800/3000*5/8mm |
| Length             | Customer's Demand              |
| After-sale Service | Online technical support       |

## **Product Parameters**

Inventory of finished products 3 meters long, can be customized 2-6 meters arbitrary length