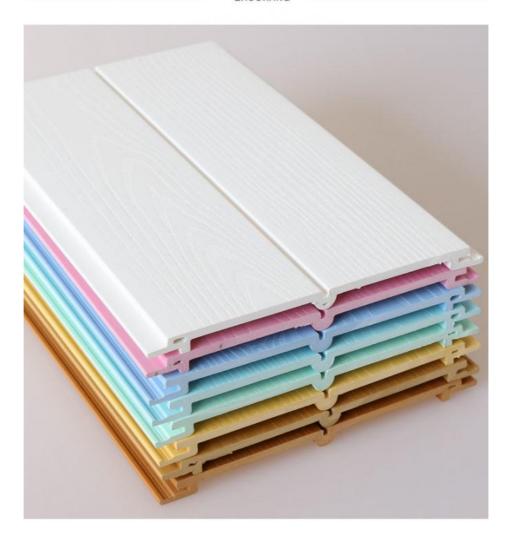

-----------------------|
| Item               | Value                          |
| Material           | WPC Wall Panel                 |
| Size               | 1220*2440/2600/2800/3000*5/8mm |
| Length             | Customer's Demand              |
| After-sale Service | Online technical support       |

#### Advantages

Easy Installation, Environmental Protection, Flexible, Bendable, High Density, foldable, Fireproof +waterproof+Moistureproof+anti-scratch+Sound-Absorbing, Mould-Proof.Lightweight.Clear textures, Variety of colours, etc.

### **Applications**

Hotel/Villa/Apartment/Office Building/Bathroom/Dining/Living Room/Shopping Mall, etc.





## **Product Parameters**



Inventory of finished products 3 meters long, can be customized 2-6 meters arbitrary length

# Product display









## Splicing installation

Simple and fast, save time, effort and worry.



# Good quality Rest assured purchase

Stable and durable, can be used in different environments





Hotels, guesthouses, shopping malls, kindergartens and other public decoration, family interior decoration and ceiling, dado and other decoration.

8602-8642





Exquisite dado, collision protection wall.



Healthy and environmentally friendly, decorate today and move in tomorrow



# Ceiling effect



Attic effect











Dado

# Product color





# Accessory selection

All types of horn line complete, with the wall board with the same material and color





100 Skirting line



25\*25 Outer Angle line



Inside the line







## About us

Strength factory, quality assurance, quality is reliable.



Ma