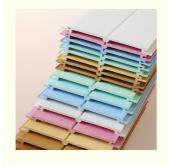

rior Wall Panels

## **Basic Information**

Place of Origin: China
Brand Name: ZhuoKang
Certification: ISO9001
Model Number: Customized
Minimum Order Quantity: Negotiate
Price: Negotiate

Packaging Details: Pallet +Carton Packaging

Delivery Time: 5-8 work daysPayment Terms: L/C, T/T

Supply Ability: 6000 meter per day



## **Product Specification**

Material: Wood Plastic Composite

Application: Office,Indoor,Interior Walls & Ceilings

• Size: Customized

Product Name: WPC Decorative Wall Panel

Feature: Waterproof,Fireproof,Environmental
 Function: Waterproof,Moisture-Proof,Fireproof

Type: Composite Wall PanelsPackage: Pallet+carton Packaging

• Highlight: Embossed wpc interior wall cladding,

wpc interior wall cladding Insect Proof, Embossed wpc wall panel interior



## More Images





Our Product Introduction

#### Hot Sale Embossed Waterproof And Insect-Proof WPC Interior Wall Panels

Embossed waterproof and insect-resistant WPC siding enhances living spaces with style, durability and practicality. While benefiting from water and insect repellent properties, creating attractive and long-lasting interiors. Wall panels feature a beautifully embossed texture that adds depth and visual interest to walls. The embossed pattern creates an attractive and unique design element that enhances interior decor. Wall panels are made of high-quality wood plastic composite (WPC), which is inherently water and moisture resistant. They are effectively waterproof to ensure longevity and resist damage from moisture. WPC siding provides reliable protection against insects and termites.