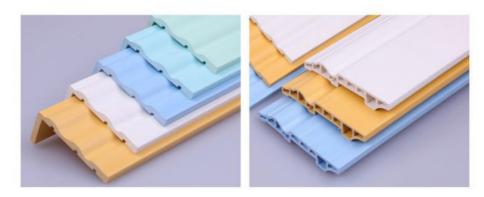

# Accessory selection

All types of horn line complete, with the wall board with the same material and color

100 Skirting line

25\*25 Outer Angle line

Inside the line