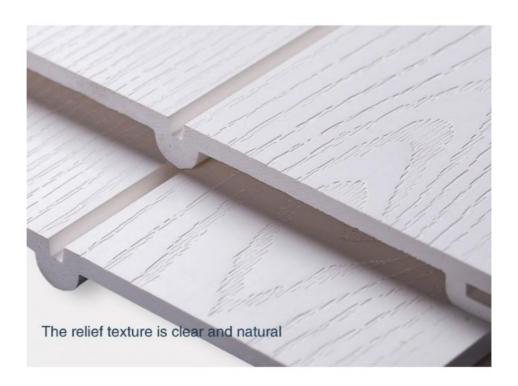

#### Hot Sale Embossed Waterproof And Insect-Proof WPC Interior Wall Panels

Embossed waterproof and insect-resistant WPC siding enhances living spaces with style, durability and practicality. While benefiting from water and insect repellent properties, creating attractive and long-lasting interiors. Wall panels feature a beautifully embossed texture that adds depth and visual interest to walls. The embossed pattern creates an attractive and unique design element that enhances interior decor. Wall panels are made of high-quality wood plastic composite (WPC), which is inherently water and moisture resistant. They are effectively waterproof to ensure longevity and resist damage from moisture. WPC siding provides reliable protection against insects and termites. The inherent properties of the material form an effective barrier, protecting the walls from potential damage caused by pests. Wall panels are engineered to stand the test of time and last a lifetime. They maintain structural integrity and visual appeal, making them a long-term investment in interior spaces.