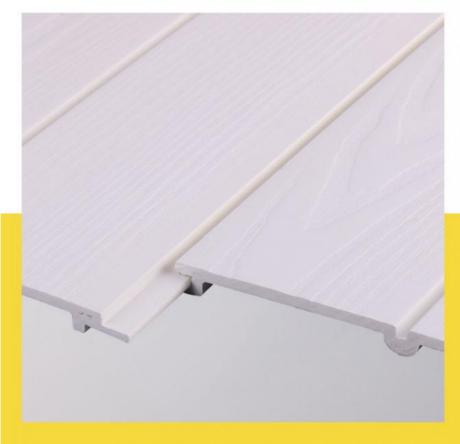

#### Hot Sale Embossed Waterproof And Insect-Proof WPC Interior Wall Panels

Embossed waterproof and insect-resistant WPC siding enhances living spaces with style, durability and practicality. While benefiting from water and insect repellent properties, creating attractive and long-lasting interiors. Wall panels feature a beautifully embossed texture that adds depth and visual interest to walls. The embossed pattern creates an attractive and unique design element that enhances interior decor. Wall panels are made of high-quality wood plastic composite (WPC), which is inherently water and moisture resistant. They are effectively waterproof to ensure longevity and resist damage from moisture. WPC siding provides reliable protection against insects and termites. The inherent properties of the material form an effective barrier, protecting the walls from potential damage caused by pests. Wall panels are engineered to stand the test of time and last a lifetime. They maintain structural integrity and visual appeal, making them a long-term investment in interior spaces.

## Splicing installation

Simple and fast, save time, effort and worry.