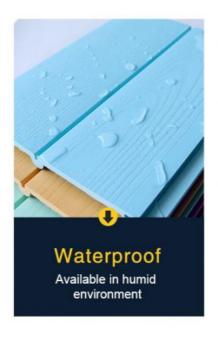

#### Hot Sale Embossed Waterproof And Insect-Proof WPC Interior Wall Panels

Embossed waterproof and insect-resistant WPC siding enhances living spaces with style, durability and practicality. While benefiting from water and insect repellent properties, creating attractive and long-lasting interiors. Wall panels feature a beautifully embossed texture that adds depth and visual interest to walls. The embossed pattern creates an attractive and unique design element that enhances interior decor. Wall panels are made of high-quality wood plastic composite (WPC), which is inherently water and moisture resistant. They are effectively waterproof to ensure longevity and resist damage from moisture. WPC siding provides reliable protection against insects and termites. The inherent properties of the material form an effective barrier, protecting the walls from potential damage caused by pests. Wall panels are engineered to stand the test of time and last a lifetime. They maintain structural integrity and visual appeal, making them a long-term investment in interior spaces.