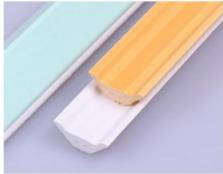

# Accessory selection

All types of horn line complete, with the wall board with the same material and color

100 Skirting line

25\*25 Outer Angle line

Inside the line