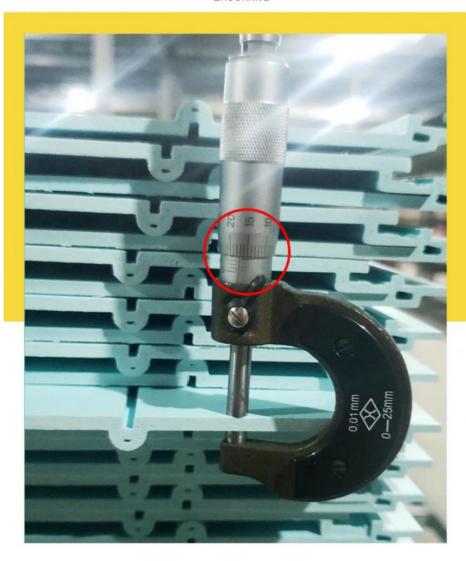

#### Specification

| <u>'</u>           |                                |
|--------------------|--------------------------------|
| Item               | Value                          |
| Material           | WPC Wall Panel                 |
| Size               | 1220*2440/2600/2800/3000*5/8mm |
| Length             | Customer's Demand              |
| After-sale Service | Online technical support       |