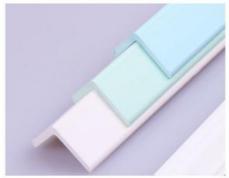

# Accessory selection

All types of horn line complete, with the wall board with the same material and color

100 Skirting line

25\*25 Outer Angle line

Inside the line