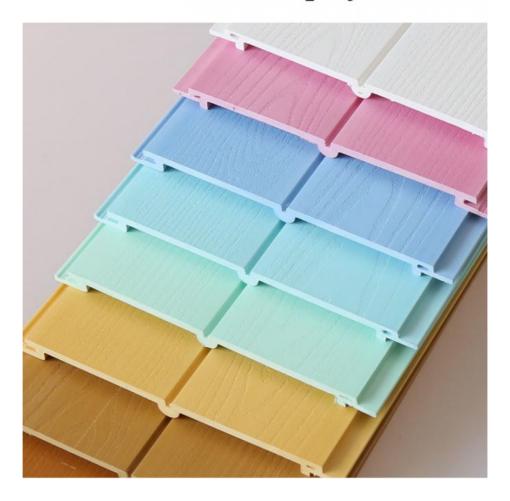

-------------------------|
| Item               | Value                          |
| Material           | WPC Wall Panel                 |
| Size               | 1220*2440/2600/2800/3000*5/8mm |
| Length             | Customer's Demand              |
| After-sale Service | Online technical support       |

#### Advantages

Easy Installation, Environmental Protection, Flexible, Bendable, High Density, foldable, Fireproof +waterproof+Moistureproof+anti-scratch+Sound-Absorbing, Mould-Proof.Lightweight.Clear textures, Variety of colours, etc.

### **Applications**

Hotel/Villa/Apartment/Office Building/Bathroom/Dining/Living Room/Shopping Mall, etc.





## **Product Parameters**



Inventory of finished products 3 meters long, can be customized 2-6 meters arbitrary length

# Product display









## Splicing installation

Simple and fast, save time, effort and worry.



# Good quality Rest assured purchase

Stable and durable, can be used in different environments





Hotels, guesthouses, shopping malls, kindergartens and other public decoration, family interior decoration and ceiling, dado and other decoration.

8602-8642





Exquisite dado, collision protection wall.



Healthy and environmentally friendly, decorate today and move in tomorrow



# Ceiling effect



Attic effect











Dado

# Product color





# Accessory selection

All types of horn line complete, with the wall board with the same material and color





100 Skirting line



25\*25 Outer Angle line



Inside the line







## About us

Strength factory, quality assurance, quality is reliable.